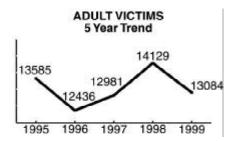

# **IDAHO VICTIMS OF CRIMES AGAINST PERSONS**

The following offenses are classified as crimes against persons: Murder, Negligent Manslaughter, Rape, Aggravated Assault, Simple Assault, Intimidation, Kidnapping, Forcible Sodomy, Sexual Assault with an Object, Forcible Fondling, Incest, and Statutory Rape. Crimes against persons are counted by the number of victims reported within a crime incident.