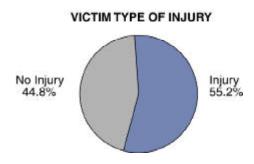

# TYPE OF VICTIM INJURY

Up to four different types of injuries can be entered for each victim.

|                         |              |          | Severe      | Other |               |             |       |
|-------------------------|--------------|----------|-------------|-------|---------------|-------------|-------|
| Offense                 | Broken Bones | Internal | Lacerations | Major | Loss of Teeth | Unconscious | Minor |
| Forcible Rape           | 0            | 7        | 0           | 2     | 0             | 3           | 99    |
| Aggravated Assault      | 155          | 100      | 317         | 157   | 32            | 58          | 604   |
| Simple Assault          | 0            | 0        | 0           | 0     | 0             | 0           | 7671  |
| Kidnaping/Abduction     | 1            | 3        | 3           | 2     | 1             | 2           | 36    |
| Forcible Sodomy         | 0            | 1        | 0           | 0     | 0             | 0           | 20    |
| Sexual Assault w/Object | 0            | 0        | 0           | 1     | 0             | 1           | 9     |
| Forcible Fondling       | 0            | 0        | 0           | 0     | 0             | 0           | 1     |
| Total                   | 156          | 111      | 320         | 162   | 33            | 64          | 8440  |