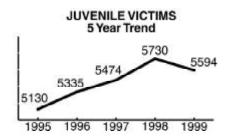

# **IDAHO VICTIMS OF CRIMES AGAINST PERSONS**

The following offenses are classified as crimes against persons: Murder, Negligent Manslaughter, Rape, Aggravated Assault, Simple Assault, Intimidation, Kidnapping, Forcible Sodomy, Sexual Assault with an Object, Forcible Fondling, Incest, and Statutory Rape. Crimes against persons are counted by the number of victims reported within a crime incident.