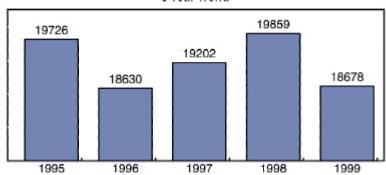

# **IDAHO VICTIMS OF CRIMES AGAINST PERSONS**

The following offenses are classified as crimes against persons: Murder, Negligent Manslaughter, Rape, Aggravated Assault, Simple Assault, Intimidation, Kidnapping, Forcible Sodomy, Sexual Assault with an Object, Forcible Fondling, Incest, and Statutory Rape. Crimes against persons are counted by the number of victims reported within a crime incident.