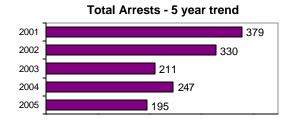

## Total Offenses - 5 year trend

|                           | Arrests |          |  |
|---------------------------|---------|----------|--|
| Group "B" Arrests         | Adult   | Juvenile |  |
| Bad Checks                | 0       | 0        |  |
| Curfew/Vagrancy           | 0       | 0        |  |
| Disorderly Conduct        | 0       | 0        |  |
| DUI                       | 31      | 0        |  |
| Drunkenness               | 0       | 0        |  |
| Family Offense-nonviolent | 0       | 0        |  |
| Liquor Law Violation      | 37      | 14       |  |
| Peeping Tom               | 0       | 0        |  |
| Runaways                  | 0       | 0        |  |
| Trespass                  | 2       | 0        |  |
| All Other Offenses        | 57      | 12       |  |
| Total Group "B"           | 127     | 26       |  |