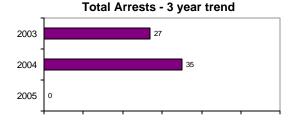

### Total Offenses - 3 year trend

| Arrests |          |  |
|---------|----------|--|
| Adult   | Juvenile |  |
|         |          |  |
|         |          |  |
|         |          |  |
|         |          |  |
|         |          |  |
|         |          |  |
|         |          |  |
|         |          |  |
|         |          |  |
|         |          |  |
|         |          |  |
| 0       | 0        |  |
|         |          |  |