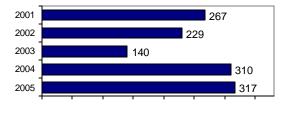

# **Boise County Sheriff**

Population: 7,051 County: Boise

Arrests

Offenses

|                                             |        |                         |            |           | ,     |          |
|---------------------------------------------|--------|-------------------------|------------|-----------|-------|----------|
|                                             |        | Group "A" Offenses      | # Reported | # Cleared | Adult | Juvenile |
|                                             |        | Murder                  | 0          | 0         | 0     | 0        |
| Offense Overview                            |        | Negligent Manslaughter  | 0          | 0         | 0     | 0        |
| <ul> <li>Offense total</li> </ul>           | 317    | Forcible Rape           | 2          | 0         | 0     | 0        |
| <ul><li>% change from 2004</li></ul>        | 21.5   | Robbery                 | 1          | 0         | 0     | 0        |
| <ul><li># of cleared offenses</li></ul>     | 51     | Aggravated Assault      | 16         | 6         | 5     | 0        |
| <ul> <li>Percent cleared</li> </ul>         | 16.1   | Burglary                | 48         | 2         | 1     | 0        |
|                                             |        | Larceny                 | 81         | 3         | 2     | 0        |
| <ul> <li>Group "A" Crime Rate</li> </ul>    |        | Motor Vehicle Theft     | 7          | 0         | 0     | 0        |
| per 100,000 population                      | 4495.8 | Arson                   | 0          | 0         | 0     | 0        |
|                                             |        | Simple Assault          | 60         | 11        | 10    | 1        |
| <ul> <li>Summary based reporting</li> </ul> |        | Intimidation            | 1          | 0         | 0     | 0        |
| crime rate per 100,000                      |        | Bribery                 | 0          | 0         | 0     | 0        |
| population is calculated                    |        | Counterfeiting/Forgery  | 0          | 0         | 0     | 0        |
| for other state crime                       |        | Vandalism               | 54         | 3         | 2     | 0        |
| comparisons only.                           | 2198.3 | Drug/Narcotics          | 16         | 11        | 7     | 6        |
|                                             |        | Drug Equipment          | 16         | 14        | 6     | 1        |
|                                             |        | Embezzlement            | 1          | 0         | 0     | 0        |
|                                             |        | Extortion/Blackmail     | 0          | 0         | 0     | 0        |
| Arrest Overview                             |        | Fraud                   | 8          | 0         | 0     | 0        |
| <ul> <li>Arrest total</li> </ul>            | 195    | Gambling                | 0          | 0         | 0     | 0        |
| <ul> <li>% change from 2004</li> </ul>      | -21.1  | Kidnaping               | 0          | 0         | 0     | 0        |
| <ul> <li>Adult arrest total</li> </ul>      | 161    | Pornography             | 0          | 0         | 0     | 0        |
| <ul> <li>Juvenile arrest total</li> </ul>   | 34     | Prostitution            | 0          | 0         | 0     | 0        |
|                                             |        | Forcible Sodomy         | 1          | 0         | 0     | 0        |
| <ul> <li>Arrest Rate per</li> </ul>         |        | Sexual Assault w/Object | 0          | 0         | 0     | 0        |
| 100,000 population                          | 2765.6 | Forcible Fondling       | 3          | 1         | 1     | 0        |
|                                             |        | Incest                  | 0          | 0         | 0     | 0        |
|                                             |        | Statutory Rape          | 0          | o         | 0     | 0        |
|                                             |        | Stolen Property         | 1          | 0         | 0     | 0        |
|                                             |        | Weapon Law Violation    | 1          | 0         | 0     | 0        |