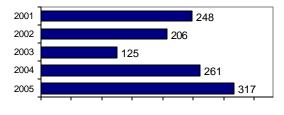

## Total Offenses - 5 year trend

|                           | Arrests |          |  |
|---------------------------|---------|----------|--|
| Group "B" Arrests         | Adult   | Juvenile |  |
| Bad Checks                | 0       | 0        |  |
| Curfew/Vagrancy           | 0       | 0        |  |
| Disorderly Conduct        | 0       | 0        |  |
| DUI                       | 31      | 0        |  |
| Drunkenness               | 0       | 0        |  |
| Family Offense-nonviolent | 0       | 0        |  |
| Liquor Law Violation      | 37      | 14       |  |
| Peeping Tom               | 0       | 0        |  |
| Runaways                  | 0       | 0        |  |
| Trespass                  | 2       | 0        |  |
| All Other Offenses        | 57      | 12       |  |
| Total Group "B"           | 127     | 26       |  |