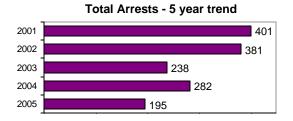

# **Boise County Sheriff**

Population: 7,051 County: Boise

Arrests

Offenses

|                                             |        |                         |            |           | ,     |          |
|---------------------------------------------|--------|-------------------------|------------|-----------|-------|----------|
|                                             |        | Group "A" Offenses      | # Reported | # Cleared | Adult | Juvenile |
|                                             |        | Murder                  | 0          | 0         | 0     | 0        |
| Offense Overview                            |        | Negligent Manslaughter  | 0          | 0         | 0     | 0        |
| <ul> <li>Offense total</li> </ul>           | 317    | Forcible Rape           | 2          | 0         | 0     | 0        |
| <ul><li>% change from 2004</li></ul>        | 21.5   | Robbery                 | 1          | 0         | 0     | 0        |
| <ul><li># of cleared offenses</li></ul>     | 51     | Aggravated Assault      | 16         | 6         | 5     | 0        |
| <ul> <li>Percent cleared</li> </ul>         | 16.1   | Burglary                | 48         | 2         | 1     | 0        |
|                                             |        | Larceny                 | 81         | 3         | 2     | 0        |
| <ul> <li>Group "A" Crime Rate</li> </ul>    |        | Motor Vehicle Theft     | 7          | 0         | 0     | 0        |
| per 100,000 population                      | 4495.8 | Arson                   | 0          | 0         | 0     | 0        |
|                                             |        | Simple Assault          | 60         | 11        | 10    | 1        |
| <ul> <li>Summary based reporting</li> </ul> |        | Intimidation            | 1          | 0         | 0     | 0        |
| crime rate per 100,000                      |        | Bribery                 | 0          | 0         | 0     | 0        |
| population is calculated                    |        | Counterfeiting/Forgery  | 0          | 0         | 0     | 0        |
| for other state crime                       |        | Vandalism               | 54         | 3         | 2     | 0        |
| comparisons only.                           | 2198.3 | Drug/Narcotics          | 16         | 11        | 7     | 6        |
|                                             |        | Drug Equipment          | 16         | 14        | 6     | 1        |
|                                             |        | Embezzlement            | 1          | 0         | 0     | 0        |
|                                             |        | Extortion/Blackmail     | 0          | 0         | 0     | 0        |
| Arrest Overview                             |        | Fraud                   | 8          | 0         | 0     | 0        |
| <ul> <li>Arrest total</li> </ul>            | 195    | Gambling                | 0          | 0         | 0     | 0        |
| <ul> <li>% change from 2004</li> </ul>      | -21.1  | Kidnaping               | 0          | 0         | 0     | 0        |
| <ul> <li>Adult arrest total</li> </ul>      | 161    | Pornography             | 0          | 0         | 0     | 0        |
| <ul> <li>Juvenile arrest total</li> </ul>   | 34     | Prostitution            | 0          | 0         | 0     | 0        |
|                                             |        | Forcible Sodomy         | 1          | 0         | 0     | 0        |
| <ul> <li>Arrest Rate per</li> </ul>         |        | Sexual Assault w/Object | 0          | 0         | 0     | 0        |
| 100,000 population                          | 2765.6 | Forcible Fondling       | 3          | 1         | 1     | 0        |
|                                             |        | Incest                  | 0          | 0         | 0     | 0        |
|                                             |        | Statutory Rape          | 0          | o         | 0     | 0        |
|                                             |        | Stolen Property         | 1          | 0         | 0     | 0        |
|                                             |        | Weapon Law Violation    | 1          | 0         | 0     | 0        |