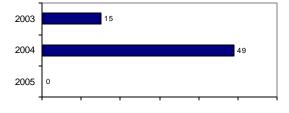

### Total Offenses - 3 year trend

| Arrests |          |  |
|---------|----------|--|
| Adult   | Juvenile |  |
|         |          |  |
|         |          |  |
|         |          |  |
|         |          |  |
|         |          |  |
|         |          |  |
|         |          |  |
|         |          |  |
|         |          |  |
|         |          |  |
|         |          |  |
| 0       | 0        |  |
|         |          |  |