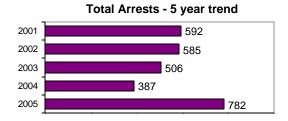

# **Sandpoint Police Department**

Population: 7,844 County: Bonner

Arrests

Offenses

|                                             |        | Group "A" Offenses      | # Reported | # Cleared | Adult | Juvenile |
|---------------------------------------------|--------|-------------------------|------------|-----------|-------|----------|
|                                             |        | Murder                  | 1          | 1         | 2     | 0        |
| Offense Overview                            |        | Negligent Manslaughter  | 0          | 0         | 0     | 0        |
| <ul> <li>Offense total</li> </ul>           | 731    | Forcible Rape           | 1          | 0         | 2     | 0        |
| <ul><li>% change from 2004</li></ul>        | 88.4   | Robbery                 | 0          | 0         | 0     | 0        |
| <ul> <li># of cleared offenses</li> </ul>   | 223    | Aggravated Assault      | 9          | 8         | 6     | 2        |
| <ul> <li>Percent cleared</li> </ul>         | 30.5   | Burglary                | 84         | 8         | 1     | 10       |
|                                             |        | Larceny                 | 243        | 22        | 10    | 13       |
| <ul> <li>Group "A" Crime Rate</li> </ul>    |        | Motor Vehicle Theft     | 16         | 3         | 0     | 0        |
| per 100,000 population                      | 9319.2 | Arson                   | 2          | 0         | 0     | 0        |
|                                             |        | Simple Assault          | 110        | 54        | 41    | 10       |
| <ul> <li>Summary based reporting</li> </ul> |        | Intimidation            | 0          | 0         | 0     | 0        |
| crime rate per 100,000                      |        | Bribery                 | 0          | 0         | 0     | 0        |
| population is calculated                    |        | Counterfeiting/Forgery  | 10         | 1         | 0     | 0        |
| for other state crime                       |        | Vandalism               | 109        | 14        | 5     | 11       |
| comparisons only.                           | 4538.5 | Drug/Narcotics          | 59         | 51        | 38    |          |
|                                             |        | Drug Equipment          | 58         | 51        | 26    | 9        |
|                                             |        | Embezzlement            | 1          | 0         | 0     | 0        |
|                                             |        | Extortion/Blackmail     | 0          | 0         | 0     | 0        |
| Arrest Overview                             |        | Fraud                   | 6          | 2         | 0     | 0        |
| <ul> <li>Arrest total</li> </ul>            | 782    | Gambling                | 0          | 0         | 0     | 0        |
| <ul><li>% change from 2004</li></ul>        | 102.1  | Kidnaping               | 0          | 0         | 0     | 0        |
| <ul> <li>Adult arrest total</li> </ul>      | 589    | Pornography             | 0          | 0         | 0     | 0        |
| <ul> <li>Juvenile arrest total</li> </ul>   | 193    | Prostitution            | 0          | 0         | 0     | 0        |
|                                             |        | Forcible Sodomy         | 0          | 0         | 0     | 0        |
| <ul> <li>Arrest Rate per</li> </ul>         |        | Sexual Assault w/Object | 0          | 0         | 0     | 0        |
| 100,000 population                          | 9969.4 | Forcible Fondling       | 17         | 5         | 2     | 0        |
|                                             |        | Incest                  | 0          | 0         | 0     | 0        |
|                                             |        | Statutory Rape          | 0          | 0         | 0     | 0        |
|                                             |        | Stolen Property         | 1          | 1         | 0     | 0        |
|                                             |        | Weapon Law Violation    | 4          | 2         | 1     | 0        |
|                                             |        | Total Group "A"         | 731        | 223       | 134   | 71       |