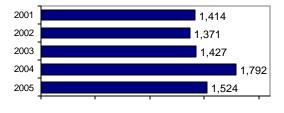

## **Bonner County Sheriff**

Population: 32,349 County: Bonner

Arrests

Offenses

|                                             |        | Group "A" Offenses      | # Reported | # Cleared | Adult | Juvenile |
|---------------------------------------------|--------|-------------------------|------------|-----------|-------|----------|
|                                             |        | Murder                  | 0          | 0         | 0     | 0        |
| Offense Overview                            |        | Negligent Manslaughter  | 0          | 0         | 0     | 0        |
| <ul> <li>Offense total</li> </ul>           | 1,524  | Forcible Rape           | 7          | 3         | 7     | 0        |
| <ul><li>% change from 2004</li></ul>        | -15.0  | Robbery                 | 2          | 2         | 0     | 0        |
| <ul> <li># of cleared offenses</li> </ul>   | 481    | Aggravated Assault      | 32         | 20        | 10    | 1        |
| <ul> <li>Percent cleared</li> </ul>         | 31.6   | Burglary                | 181        | 18        | 4     | 16       |
|                                             |        | Larceny                 | 374        | 47        | 37    | 22       |
| <ul> <li>Group "A" Crime Rate</li> </ul>    |        | Motor Vehicle Theft     | 48         | 5         | 0     | 0        |
| per 100,000 population                      | 4711.1 | Arson                   | 1          | 0         | 0     | 0        |
|                                             |        | Simple Assault          | 214        | 116       | 113   | 22       |
| <ul> <li>Summary based reporting</li> </ul> |        | Intimidation            | 105        | 5         | 3     | 0        |
| crime rate per 100,000                      |        | Bribery                 | 0          | 0         | 0     | 0        |
| population is calculated                    |        | Counterfeiting/Forgery  | 12         | 3         | 2     | 0        |
| for other state crime                       |        | Vandalism               | 190        | 26        | 17    | 2        |
| comparisons only.                           | 1993.9 | Drug/Narcotics          | 136        | 118       | 117   | 18       |
|                                             |        | Drug Equipment          | 102        | 86        | 33    | 6        |
|                                             |        | Embezzlement            | 0          | 0         | 0     | 0        |
|                                             |        | Extortion/Blackmail     | 0          | 0         | 0     | 0        |
| Arrest Overview                             |        | Fraud                   | 44         | 3         | 1     | 0        |
| <ul> <li>Arrest total</li> </ul>            | 1,546  | Gambling                | 0          | 0         | 0     | 0        |
| <ul><li>% change from 2004</li></ul>        | -9.5   | Kidnaping               | 4          | 3         | 2     | 0        |
| <ul> <li>Adult arrest total</li> </ul>      | 1,338  | Pornography             | 0          | 0         | 0     | 0        |
| <ul> <li>Juvenile arrest total</li> </ul>   | 208    | Prostitution            | 0          | 0         | 0     |          |
|                                             |        | Forcible Sodomy         | 0          | 0         | 0     | -        |
| <ul> <li>Arrest Rate per</li> </ul>         |        | Sexual Assault w/Object | 0          | 0         | 0     | 0        |
| 100,000 population                          | 4779.1 | Forcible Fondling       | 47         | 13        | 7     | 1        |
|                                             |        | Incest                  | 1          | 0         | 0     | 0        |
|                                             |        | Statutory Rape          | 2          | 1         | 0     | 0        |
|                                             |        | Stolen Property         | 5          | 2         | 1     | 0        |
|                                             |        | Weapon Law Violation    | 17         | 10        | 2     | 1        |
|                                             |        | Total Group "A"         | 1,524      | 481       | 356   | 89       |