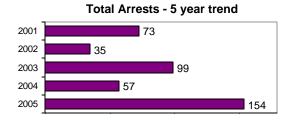

# **Ponderay Police Department**

Population: 704 County: Bonner

| V                                           |         | -                       |            |           |       |          |
|---------------------------------------------|---------|-------------------------|------------|-----------|-------|----------|
|                                             |         |                         | Offe       | enses     | Arre  | ests     |
|                                             |         | Group "A" Offenses      | # Reported | # Cleared | Adult | Juvenile |
|                                             |         | Murder                  | 0          | 0         | 0     | 0        |
| Offense Overview                            |         | Negligent Manslaughter  | 0          | 0         | 0     | 0        |
| <ul> <li>Offense total</li> </ul>           | 172     | Forcible Rape           | 0          | 0         | 0     | 0        |
| <ul><li>% change from 2004</li></ul>        | 6.8     | Robbery                 | 1          | 0         | 0     | 0        |
| <ul> <li># of cleared offenses</li> </ul>   | 48      | Aggravated Assault      | 1          | 1         | 1     | 0        |
| <ul><li>Percent cleared</li></ul>           | 27.9    | Burglary                | 14         | 0         | 0     | 0        |
|                                             |         | Larceny                 | 78         | 20        | 15    | 6        |
| <ul> <li>Group "A" Crime Rate</li> </ul>    |         | Motor Vehicle Theft     | 2          | 0         | 0     | 0        |
| per 100,000 population                      | 24431.8 | Arson                   | 0          | 0         | 0     | 0        |
|                                             |         | Simple Assault          | 13         | 9         | 3     | 2        |
| <ul> <li>Summary based reporting</li> </ul> |         | Intimidation            | 4          | 0         | 0     | 0        |
| crime rate per 100,000                      |         | Bribery                 | 0          | 0         | 0     | 0        |
| population is calculated                    |         | Counterfeiting/Forgery  | 9          | 1         | 1     | 0        |
| for other state crime                       |         | Vandalism               | 27         | 5         | 2     | 1        |
| comparisons only.                           | 13636.4 | Drug/Narcotics          | 5          | 4         | 4     | 1        |
|                                             |         | Drug Equipment          | 9          | 7         | 2     | 0        |
|                                             |         | Embezzlement            | 0          | 0         | 0     | 0        |
|                                             |         | Extortion/Blackmail     | 0          | 0         | 0     | 0        |
| Arrest Overview                             |         | Fraud                   | 6          | 0         | 0     | 0        |
| <ul> <li>Arrest total</li> </ul>            | 154     | Gambling                | 0          | 0         | 0     | 0        |
| <ul><li>% change from 2004</li></ul>        | 170.2   | Kidnaping               | 0          | 0         | 0     | 0        |
| <ul> <li>Adult arrest total</li> </ul>      | 139     | Pornography             | 0          | 0         | 0     | 0        |
| <ul> <li>Juvenile arrest total</li> </ul>   | 15      | Prostitution            | 0          | 0         | 0     | 0        |
|                                             |         | Forcible Sodomy         | 0          | 0         | 0     | 0        |
| <ul> <li>Arrest Rate per</li> </ul>         |         | Sexual Assault w/Object | 0          | 0         | 0     | 0        |
| 100,000 population                          | 21875.0 | Forcible Fondling       | 0          | 0         | 0     | 0        |
|                                             |         | Incest                  | 0          | 0         | 0     | 0        |
|                                             |         | Statutory Rape          | 2          | 0         | 0     | 0        |
|                                             |         | Stolen Property         | 0          | 0         | 0     | 0        |
|                                             |         | Weapon Law Violation    | 1          | 1         | 0     | 0        |
|                                             |         |                         |            |           |       |          |