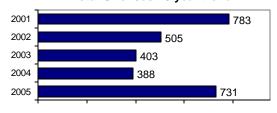

# **Sandpoint Police Department**

Population: 7,844 County: Bonner

Arrests

Offenses

|                                             |        | Group "A" Offenses      | # Reported | # Cleared | Adult | Juvenile |
|---------------------------------------------|--------|-------------------------|------------|-----------|-------|----------|
|                                             |        | Murder                  | 1          | 1         | 2     | 0        |
| Offense Overview                            |        | Negligent Manslaughter  | 0          | 0         | 0     | 0        |
| <ul> <li>Offense total</li> </ul>           | 731    | Forcible Rape           | 1          | 0         | 2     | 0        |
| <ul><li>% change from 2004</li></ul>        | 88.4   | Robbery                 | 0          | 0         | 0     | 0        |
| <ul> <li># of cleared offenses</li> </ul>   | 223    | Aggravated Assault      | 9          | 8         | 6     | 2        |
| <ul> <li>Percent cleared</li> </ul>         | 30.5   | Burglary                | 84         | 8         | 1     | 10       |
|                                             |        | Larceny                 | 243        | 22        | 10    | 13       |
| <ul> <li>Group "A" Crime Rate</li> </ul>    |        | Motor Vehicle Theft     | 16         | 3         | 0     | 0        |
| per 100,000 population                      | 9319.2 | Arson                   | 2          | 0         | 0     | 0        |
|                                             |        | Simple Assault          | 110        | 54        | 41    | 10       |
| <ul> <li>Summary based reporting</li> </ul> |        | Intimidation            | 0          | 0         | 0     | 0        |
| crime rate per 100,000                      |        | Bribery                 | 0          | 0         | 0     | 0        |
| population is calculated                    |        | Counterfeiting/Forgery  | 10         | 1         | 0     | 0        |
| for other state crime                       |        | Vandalism               | 109        | 14        | 5     | 11       |
| comparisons only.                           | 4538.5 | Drug/Narcotics          | 59         | 51        | 38    |          |
|                                             |        | Drug Equipment          | 58         | 51        | 26    | 9        |
|                                             |        | Embezzlement            | 1          | 0         | 0     | 0        |
|                                             |        | Extortion/Blackmail     | 0          | 0         | 0     | 0        |
| Arrest Overview                             |        | Fraud                   | 6          | 2         | 0     | 0        |
| <ul> <li>Arrest total</li> </ul>            | 782    | Gambling                | 0          | 0         | 0     | 0        |
| <ul><li>% change from 2004</li></ul>        | 102.1  | Kidnaping               | 0          | 0         | 0     | 0        |
| <ul> <li>Adult arrest total</li> </ul>      | 589    | Pornography             | 0          | 0         | 0     | 0        |
| <ul> <li>Juvenile arrest total</li> </ul>   | 193    | Prostitution            | 0          | 0         | 0     | 0        |
|                                             |        | Forcible Sodomy         | 0          | 0         | 0     | 0        |
| <ul> <li>Arrest Rate per</li> </ul>         |        | Sexual Assault w/Object | 0          | 0         | 0     | 0        |
| 100,000 population                          | 9969.4 | Forcible Fondling       | 17         | 5         | 2     | 0        |
|                                             |        | Incest                  | 0          | 0         | 0     | 0        |
|                                             |        | Statutory Rape          | 0          | 0         | 0     | 0        |
|                                             |        | Stolen Property         | 1          | 1         | 0     | 0        |
|                                             |        | Weapon Law Violation    | 4          | 2         | 1     | 0        |
|                                             |        | Total Group "A"         | 731        | 223       | 134   | 71       |