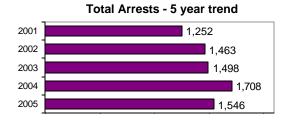

## **Bonner County Sheriff**

Population: 32,349 County: Bonner

Arrests

Offenses

|                                             |        | Group "A" Offenses      | # Reported | # Cleared | Adult | Juvenile |
|---------------------------------------------|--------|-------------------------|------------|-----------|-------|----------|
|                                             |        | Murder                  | 0          | 0         | 0     | 0        |
| Offense Overview                            |        | Negligent Manslaughter  | 0          | 0         | 0     | 0        |
| <ul> <li>Offense total</li> </ul>           | 1,524  | Forcible Rape           | 7          | 3         | 7     | 0        |
| <ul><li>% change from 2004</li></ul>        | -15.0  | Robbery                 | 2          | 2         | 0     | 0        |
| <ul> <li># of cleared offenses</li> </ul>   | 481    | Aggravated Assault      | 32         | 20        | 10    | 1        |
| <ul> <li>Percent cleared</li> </ul>         | 31.6   | Burglary                | 181        | 18        | 4     | 16       |
|                                             |        | Larceny                 | 374        | 47        | 37    | 22       |
| <ul> <li>Group "A" Crime Rate</li> </ul>    |        | Motor Vehicle Theft     | 48         | 5         | 0     | 0        |
| per 100,000 population                      | 4711.1 | Arson                   | 1          | 0         | 0     | 0        |
|                                             |        | Simple Assault          | 214        | 116       | 113   | 22       |
| <ul> <li>Summary based reporting</li> </ul> |        | Intimidation            | 105        | 5         | 3     | 0        |
| crime rate per 100,000                      |        | Bribery                 | 0          | 0         | 0     | 0        |
| population is calculated                    |        | Counterfeiting/Forgery  | 12         | 3         | 2     | 0        |
| for other state crime                       |        | Vandalism               | 190        | 26        | 17    | 2        |
| comparisons only.                           | 1993.9 | Drug/Narcotics          | 136        | 118       | 117   | 18       |
|                                             |        | Drug Equipment          | 102        | 86        | 33    | 6        |
|                                             |        | Embezzlement            | 0          | 0         | 0     | 0        |
|                                             |        | Extortion/Blackmail     | 0          | 0         | 0     | 0        |
| Arrest Overview                             |        | Fraud                   | 44         | 3         | 1     | 0        |
| <ul> <li>Arrest total</li> </ul>            | 1,546  | Gambling                | 0          | 0         | 0     | 0        |
| <ul><li>% change from 2004</li></ul>        | -9.5   | Kidnaping               | 4          | 3         | 2     | 0        |
| <ul> <li>Adult arrest total</li> </ul>      | 1,338  | Pornography             | 0          | 0         | 0     | 0        |
| <ul> <li>Juvenile arrest total</li> </ul>   | 208    | Prostitution            | 0          | 0         | 0     |          |
|                                             |        | Forcible Sodomy         | 0          | 0         | 0     | -        |
| <ul> <li>Arrest Rate per</li> </ul>         |        | Sexual Assault w/Object | 0          | 0         | 0     | 0        |
| 100,000 population                          | 4779.1 | Forcible Fondling       | 47         | 13        | 7     | 1        |
|                                             |        | Incest                  | 1          | 0         | 0     | 0        |
|                                             |        | Statutory Rape          | 2          | 1         | 0     | 0        |
|                                             |        | Stolen Property         | 5          | 2         | 1     | 0        |
|                                             |        | Weapon Law Violation    | 17         | 10        | 2     | 1        |
|                                             |        | Total Group "A"         | 1,524      | 481       | 356   | 89       |