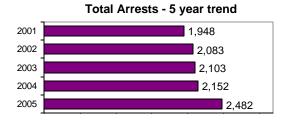

# **Bonner County Total**

Population: 40,897 County: Bonner

Arrests

Offenses

|                                             |        | Group "A" Offenses      | # Reported | # Cleared | Adult | Juvenile |
|---------------------------------------------|--------|-------------------------|------------|-----------|-------|----------|
|                                             |        | Murder                  | 1          | 1         | 2     | 0        |
| Offense Overview                            |        | Negligent Manslaughter  | 0          | 0         | 0     | 0        |
| <ul> <li>Offense total</li> </ul>           | 2,427  | Forcible Rape           | 8          | 3         | 9     | 0        |
| <ul><li>% change from 2004</li></ul>        | 3.7    | Robbery                 | 3          | 2         | 0     | 0        |
| <ul><li># of cleared offenses</li></ul>     | 752    | Aggravated Assault      | 42         | 29        | 17    | 3        |
| <ul><li>Percent cleared</li></ul>           | 31.0   | Burglary                | 279        | 26        | 5     | 26       |
|                                             |        | Larceny                 | 695        | 89        | 62    | 41       |
| <ul> <li>Group "A" Crime Rate</li> </ul>    |        | Motor Vehicle Theft     | 66         | 8         | 0     | 0        |
| per 100,000 population                      | 5934.4 | Arson                   | 3          | 0         | 0     | 0        |
|                                             |        | Simple Assault          | 337        | 179       | 157   | 34       |
| <ul> <li>Summary based reporting</li> </ul> |        | Intimidation            | 109        | 5         | 3     | 0        |
| crime rate per 100,000                      |        | Bribery                 | 0          | 0         | 0     | 0        |
| population is calculated                    |        | Counterfeiting/Forgery  | 31         | 5         | 3     | 0        |
| for other state crime                       |        | Vandalism               | 326        | 45        | 24    | 14       |
| comparisons only.                           | 2682.3 | Drug/Narcotics          | 200        | 173       | 159   | 35       |
|                                             |        | Drug Equipment          | 169        | 144       | 61    | 15       |
|                                             |        | Embezzlement            | 1          | 0         | 0     | 0        |
|                                             |        | Extortion/Blackmail     | 0          | 0         | 0     | 0        |
| Arrest Overview                             |        | Fraud                   | 56         | 5         | 1     | 0        |
| <ul> <li>Arrest total</li> </ul>            | 2,482  | Gambling                | 0          | 0         | 0     | 0        |
| <ul> <li>% change from 2004</li> </ul>      | 15.3   | Kidnaping               | 4          | 3         | 2     | 0        |
| <ul> <li>Adult arrest total</li> </ul>      | 2,066  | Pornography             | 0          | 0         | 0     | 0        |
| <ul> <li>Juvenile arrest total</li> </ul>   | 416    | Prostitution            | 0          | 0         | 0     | 0        |
|                                             |        | Forcible Sodomy         | 0          | 0         | 0     | 0        |
| <ul> <li>Arrest Rate per</li> </ul>         |        | Sexual Assault w/Object | 0          | 0         | 0     | 0        |
| 100,000 population                          | 6068.9 | Forcible Fondling       | 64         | 18        | 9     | 1        |
|                                             |        | Incest                  | 1          | 0         | 0     | 0        |
|                                             |        | Statutory Rape          | 4          | 1         | 0     | 0        |
|                                             |        | Stolen Property         | 6          | 3         | 1     | 0        |
|                                             |        | Weapon Law Violation    | 22         | 13        | 3     | 1        |
|                                             |        | Total Group "A"         | 2,427      | 752       | 518   | 170      |