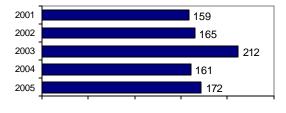

# **Ponderay Police Department**

Population: 704 County: Bonner

| V                                           |         | -                       |            |           |       |          |
|---------------------------------------------|---------|-------------------------|------------|-----------|-------|----------|
|                                             |         |                         | Offe       | enses     | Arre  | ests     |
|                                             |         | Group "A" Offenses      | # Reported | # Cleared | Adult | Juvenile |
|                                             |         | Murder                  | 0          | 0         | 0     | 0        |
| Offense Overview                            |         | Negligent Manslaughter  | 0          | 0         | 0     | 0        |
| <ul> <li>Offense total</li> </ul>           | 172     | Forcible Rape           | 0          | 0         | 0     | 0        |
| <ul><li>% change from 2004</li></ul>        | 6.8     | Robbery                 | 1          | 0         | 0     | 0        |
| <ul> <li># of cleared offenses</li> </ul>   | 48      | Aggravated Assault      | 1          | 1         | 1     | 0        |
| <ul><li>Percent cleared</li></ul>           | 27.9    | Burglary                | 14         | 0         | 0     | 0        |
|                                             |         | Larceny                 | 78         | 20        | 15    | 6        |
| <ul> <li>Group "A" Crime Rate</li> </ul>    |         | Motor Vehicle Theft     | 2          | 0         | 0     | 0        |
| per 100,000 population                      | 24431.8 | Arson                   | 0          | 0         | 0     | 0        |
|                                             |         | Simple Assault          | 13         | 9         | 3     | 2        |
| <ul> <li>Summary based reporting</li> </ul> |         | Intimidation            | 4          | 0         | 0     | 0        |
| crime rate per 100,000                      |         | Bribery                 | 0          | 0         | 0     | 0        |
| population is calculated                    |         | Counterfeiting/Forgery  | 9          | 1         | 1     | 0        |
| for other state crime                       |         | Vandalism               | 27         | 5         | 2     | 1        |
| comparisons only.                           | 13636.4 | Drug/Narcotics          | 5          | 4         | 4     | 1        |
|                                             |         | Drug Equipment          | 9          | 7         | 2     | 0        |
|                                             |         | Embezzlement            | 0          | 0         | 0     | 0        |
|                                             |         | Extortion/Blackmail     | 0          | 0         | 0     | 0        |
| Arrest Overview                             |         | Fraud                   | 6          | 0         | 0     | 0        |
| <ul> <li>Arrest total</li> </ul>            | 154     | Gambling                | 0          | 0         | 0     | 0        |
| <ul><li>% change from 2004</li></ul>        | 170.2   | Kidnaping               | 0          | 0         | 0     | 0        |
| <ul> <li>Adult arrest total</li> </ul>      | 139     | Pornography             | 0          | 0         | 0     | 0        |
| <ul> <li>Juvenile arrest total</li> </ul>   | 15      | Prostitution            | 0          | 0         | 0     | 0        |
|                                             |         | Forcible Sodomy         | 0          | 0         | 0     | 0        |
| <ul> <li>Arrest Rate per</li> </ul>         |         | Sexual Assault w/Object | 0          | 0         | 0     | 0        |
| 100,000 population                          | 21875.0 | Forcible Fondling       | 0          | 0         | 0     | 0        |
|                                             |         | Incest                  | 0          | 0         | 0     | 0        |
|                                             |         | Statutory Rape          | 2          | 0         | 0     | 0        |
|                                             |         | Stolen Property         | 0          | 0         | 0     | 0        |
|                                             |         | Weapon Law Violation    | 1          | 1         | 0     | 0        |
|                                             |         |                         |            |           |       |          |