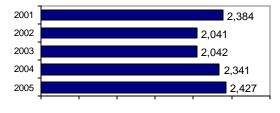

# **Bonner County Total**

Population: 40,897 County: Bonner

Arrests

Offenses

|                                             |        | Group "A" Offenses      | # Reported | # Cleared | Adult | Juvenile |
|---------------------------------------------|--------|-------------------------|------------|-----------|-------|----------|
|                                             |        | Murder                  | 1          | 1         | 2     | 0        |
| Offense Overview                            |        | Negligent Manslaughter  | 0          | 0         | 0     | 0        |
| <ul> <li>Offense total</li> </ul>           | 2,427  | Forcible Rape           | 8          | 3         | 9     | 0        |
| <ul><li>% change from 2004</li></ul>        | 3.7    | Robbery                 | 3          | 2         | 0     | 0        |
| <ul><li># of cleared offenses</li></ul>     | 752    | Aggravated Assault      | 42         | 29        | 17    | 3        |
| <ul><li>Percent cleared</li></ul>           | 31.0   | Burglary                | 279        | 26        | 5     | 26       |
|                                             |        | Larceny                 | 695        | 89        | 62    | 41       |
| <ul> <li>Group "A" Crime Rate</li> </ul>    |        | Motor Vehicle Theft     | 66         | 8         | 0     | 0        |
| per 100,000 population                      | 5934.4 | Arson                   | 3          | 0         | 0     | 0        |
|                                             |        | Simple Assault          | 337        | 179       | 157   | 34       |
| <ul> <li>Summary based reporting</li> </ul> |        | Intimidation            | 109        | 5         | 3     | 0        |
| crime rate per 100,000                      |        | Bribery                 | 0          | 0         | 0     | 0        |
| population is calculated                    |        | Counterfeiting/Forgery  | 31         | 5         | 3     | 0        |
| for other state crime                       |        | Vandalism               | 326        | 45        | 24    | 14       |
| comparisons only.                           | 2682.3 | Drug/Narcotics          | 200        | 173       | 159   | 35       |
|                                             |        | Drug Equipment          | 169        | 144       | 61    | 15       |
|                                             |        | Embezzlement            | 1          | 0         | 0     | 0        |
|                                             |        | Extortion/Blackmail     | 0          | 0         | 0     | 0        |
| Arrest Overview                             |        | Fraud                   | 56         | 5         | 1     | 0        |
| <ul> <li>Arrest total</li> </ul>            | 2,482  | Gambling                | 0          | 0         | 0     | 0        |
| <ul> <li>% change from 2004</li> </ul>      | 15.3   | Kidnaping               | 4          | 3         | 2     | 0        |
| <ul> <li>Adult arrest total</li> </ul>      | 2,066  | Pornography             | 0          | 0         | 0     | 0        |
| <ul> <li>Juvenile arrest total</li> </ul>   | 416    | Prostitution            | 0          | 0         | 0     | 0        |
|                                             |        | Forcible Sodomy         | 0          | 0         | 0     | 0        |
| <ul> <li>Arrest Rate per</li> </ul>         |        | Sexual Assault w/Object | 0          | 0         | 0     | 0        |
| 100,000 population                          | 6068.9 | Forcible Fondling       | 64         | 18        | 9     | 1        |
|                                             |        | Incest                  | 1          | 0         | 0     | 0        |
|                                             |        | Statutory Rape          | 4          | 1         | 0     | 0        |
|                                             |        | Stolen Property         | 6          | 3         | 1     | 0        |
|                                             |        | Weapon Law Violation    | 22         | 13        | 3     | 1        |
|                                             |        | Total Group "A"         | 2,427      | 752       | 518   | 170      |