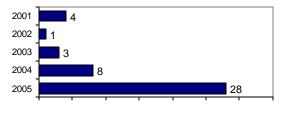

## Total Offenses - 5 year trend

|                           | Arrests |          |  |
|---------------------------|---------|----------|--|
| Group "B" Arrests         | Adult   | Juvenile |  |
| Bad Checks                | 0       | 0        |  |
| Curfew/Vagrancy           | 0       | 0        |  |
| Disorderly Conduct        | 1       | 0        |  |
| DUI                       | 7       | 0        |  |
| Drunkenness               | 0       | 0        |  |
| Family Offense-nonviolent | 0       | 0        |  |
| Liquor Law Violation      | 1       | 1        |  |
| Peeping Tom               | 0       | 0        |  |
| Runaways                  | 0       | 0        |  |
| Trespass                  | 1       | 0        |  |
| All Other Offenses        | 1       | 0        |  |
| Total Group "B"           | 11      | 1        |  |