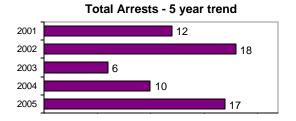

## Total Offenses - 5 year trend

|                           | Arrests |          |  |
|---------------------------|---------|----------|--|
| Group "B" Arrests         | Adult   | Juvenile |  |
| Bad Checks                | 0       | 0        |  |
| Curfew/Vagrancy           | 0       | 0        |  |
| Disorderly Conduct        | 1       | 0        |  |
| DUI                       | 7       | 0        |  |
| Drunkenness               | 0       | 0        |  |
| Family Offense-nonviolent | 0       | 0        |  |
| Liquor Law Violation      | 1       | 1        |  |
| Peeping Tom               | 0       | 0        |  |
| Runaways                  | 0       | 0        |  |
| Trespass                  | 1       | 0        |  |
| All Other Offenses        | 1       | 0        |  |
| Total Group "B"           | 11      | 1        |  |