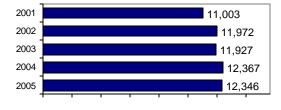

### **Canyon County Total**

Population: 162,103 County: Canyon

Arrests

36

65

Offenses

|                                             |        | Group "A" Offenses      | # Reported | # Cleared | Adult | Juvenile |
|---------------------------------------------|--------|-------------------------|------------|-----------|-------|----------|
|                                             |        | Murder                  | 9          | 5         | 6     | 1        |
| Offense Overview                            |        | Negligent Manslaughter  | 0          | 0         | 0     | 0        |
| <ul> <li>Offense total</li> </ul>           | 12,346 | Forcible Rape           | 125        | 37        | 4     | 0        |
| <ul><li>% change from 2004</li></ul>        | -0.2   | Robbery                 | 41         | 6         | 5     | 2        |
| <ul><li># of cleared offenses</li></ul>     | 3,609  | Aggravated Assault      | 397        |           | 133   |          |
| <ul> <li>Percent cleared</li> </ul>         | 29.2   | Burglary                | 1,157      | 131       | 87    | 63       |
|                                             |        | Larceny                 | 3,823      | 600       | 382   | 230      |
| <ul> <li>Group "A" Crime Rate</li> </ul>    |        | Motor Vehicle Theft     | 651        | 72        | 17    | 9        |
| per 100,000 population                      | 7616.1 | Arson                   | 48         | 8         | 2     | 13       |
|                                             |        | Simple Assault          | 1,632      | 829       | 577   | 121      |
| <ul> <li>Summary based reporting</li> </ul> |        | Intimidation            | 125        | 44        | 10    | 5        |
| crime rate per 100,000                      |        | Bribery                 | 0          | 0         | 0     | 0        |
| population is calculated                    |        | Counterfeiting/Forgery  | 294        | 71        | 21    | 3        |
| for other state crime                       |        | Vandalism               | 1,768      | 196       | 51    | 92       |
| comparisons only.                           | 3856.2 | Drug/Narcotics          | 789        | 600       | 548   | 85       |
|                                             |        | Drug Equipment          | 663        | 508       | 262   | 37       |
|                                             |        | Embezzlement            | 18         | 6         | 2     | 0        |
|                                             |        | Extortion/Blackmail     | 0          | -         | 0     | 0        |
| Arrest Overview                             |        | Fraud                   | 308        | 39        | 15    | 3        |
| <ul> <li>Arrest total</li> </ul>            | 9,102  | Gambling                | 0          | 0         | 0     | 0        |
| <ul><li>% change from 2004</li></ul>        | -4.5   | Kidnaping               | 40         | 4         | 1     | 0        |
| <ul> <li>Adult arrest total</li> </ul>      | 7,216  | Pornography             | 4          | 1         | 0     | 0        |
| <ul> <li>Juvenile arrest total</li> </ul>   | 1,886  | Prostitution            | 1          | 1         | 0     | 0        |
|                                             |        | Forcible Sodomy         | 4          | 1         | 0     | 0        |
| <ul> <li>Arrest Rate per</li> </ul>         |        | Sexual Assault w/Object | 3          |           | 0     | 1        |
| 100,000 population                          | 5614.9 | Forcible Fondling       | 74         | 39        | 3     | 5        |
|                                             |        | Incest                  | 0          | 0         | 0     | 0        |
|                                             |        | Statutory Rape          | 19         | 11        | 1     | 0        |
|                                             |        | Stolen Property         | 134        | 65        | 17    | 10       |
|                                             |        |                         | 1 7        | 4         | 4     | 1'       |

12,346