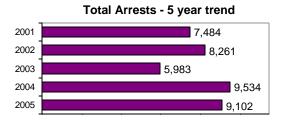

### **Canyon County Total**

Population: 162,103 County: Canyon

Arrests

36

65

Offenses

|                                             |        | Group "A" Offenses      | # Reported | # Cleared | Adult | Juvenile |
|---------------------------------------------|--------|-------------------------|------------|-----------|-------|----------|
|                                             |        | Murder                  | 9          | 5         | 6     | 1        |
| Offense Overview                            |        | Negligent Manslaughter  | 0          | 0         | 0     | 0        |
| <ul> <li>Offense total</li> </ul>           | 12,346 | Forcible Rape           | 125        | 37        | 4     | 0        |
| <ul><li>% change from 2004</li></ul>        | -0.2   | Robbery                 | 41         | 6         | 5     | 2        |
| <ul><li># of cleared offenses</li></ul>     | 3,609  | Aggravated Assault      | 397        |           | 133   |          |
| <ul> <li>Percent cleared</li> </ul>         | 29.2   | Burglary                | 1,157      | 131       | 87    | 63       |
|                                             |        | Larceny                 | 3,823      | 600       | 382   | 230      |
| <ul> <li>Group "A" Crime Rate</li> </ul>    |        | Motor Vehicle Theft     | 651        | 72        | 17    | 9        |
| per 100,000 population                      | 7616.1 | Arson                   | 48         | 8         | 2     | 13       |
|                                             |        | Simple Assault          | 1,632      | 829       | 577   | 121      |
| <ul> <li>Summary based reporting</li> </ul> |        | Intimidation            | 125        | 44        | 10    | 5        |
| crime rate per 100,000                      |        | Bribery                 | 0          | 0         | 0     | 0        |
| population is calculated                    |        | Counterfeiting/Forgery  | 294        | 71        | 21    | 3        |
| for other state crime                       |        | Vandalism               | 1,768      | 196       | 51    | 92       |
| comparisons only.                           | 3856.2 | Drug/Narcotics          | 789        | 600       | 548   | 85       |
|                                             |        | Drug Equipment          | 663        | 508       | 262   | 37       |
|                                             |        | Embezzlement            | 18         | 6         | 2     | 0        |
|                                             |        | Extortion/Blackmail     | 0          | -         | 0     | 0        |
| Arrest Overview                             |        | Fraud                   | 308        | 39        | 15    | 3        |
| <ul> <li>Arrest total</li> </ul>            | 9,102  | Gambling                | 0          | 0         | 0     | 0        |
| <ul><li>% change from 2004</li></ul>        | -4.5   | Kidnaping               | 40         | 4         | 1     | 0        |
| <ul> <li>Adult arrest total</li> </ul>      | 7,216  | Pornography             | 4          | 1         | 0     | 0        |
| <ul> <li>Juvenile arrest total</li> </ul>   | 1,886  | Prostitution            | 1          | 1         | 0     | 0        |
|                                             |        | Forcible Sodomy         | 4          | 1         | 0     | 0        |
| <ul> <li>Arrest Rate per</li> </ul>         |        | Sexual Assault w/Object | 3          |           | 0     | 1        |
| 100,000 population                          | 5614.9 | Forcible Fondling       | 74         | 39        | 3     | 5        |
|                                             |        | Incest                  | 0          | 0         | 0     | 0        |
|                                             |        | Statutory Rape          | 19         | 11        | 1     | 0        |
|                                             |        | Stolen Property         | 134        | 65        | 17    | 10       |
|                                             |        |                         | 1 7        | 4         | 4     | 1'       |