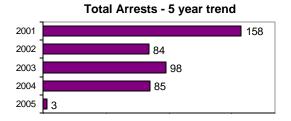

### Total Offenses - 5 year trend

|                           | Arrests |          |  |
|---------------------------|---------|----------|--|
| Group "B" Arrests         | Adult   | Juvenile |  |
| Bad Checks                | 5       | 0        |  |
| Curfew/Vagrancy           | 2       | 64       |  |
| Disorderly Conduct        | 104     | 51       |  |
| DUI                       | 438     | 8        |  |
| Drunkenness               | 19      | 8        |  |
| Family Offense-nonviolent | 28      | 3        |  |
| Liquor Law Violation      | 146     | 79       |  |
| Peeping Tom               | 1       | 0        |  |
| Runaways                  | 0       | 216      |  |
| Trespass                  | 14      | 29       |  |
| All Other Offenses        | 3,157   | 321      |  |
| Total Group "B"           | 3,914   | 779      |  |