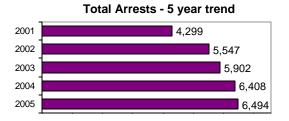

## **Nampa Police Department**

Population: 69,909 County: Canyon

Arrests

Offenses

|                                             |        | Group "A" Offenses      | # Reported | # Cleared | Adult | Juvenile |
|---------------------------------------------|--------|-------------------------|------------|-----------|-------|----------|
|                                             |        | Murder                  | 6          | 2         | 4     | 1        |
| Offense Overview                            |        | Negligent Manslaughter  | 0          | 0         | 0     | 0        |
| <ul> <li>Offense total</li> </ul>           | 6,140  | Forcible Rape           | 105        | 22        | 4     | 0        |
| <ul> <li>% change from 2004</li> </ul>      | -1.8   | Robbery                 | 28         | 1         | 3     | 2        |
| <ul> <li># of cleared offenses</li> </ul>   | 1,568  | Aggravated Assault      | 191        | 51        | 94    | 14       |
| <ul> <li>Percent cleared</li> </ul>         | 25.5   | Burglary                | 430        | 40        | 42    | 34       |
|                                             |        | Larceny                 | 2,026      | 343       | 276   | 190      |
| <ul> <li>Group "A" Crime Rate</li> </ul>    |        | Motor Vehicle Theft     | 326        | 16        | 12    | 8        |
| per 100,000 population                      | 8782.8 | Arson                   | 24         | 4         | 2     | 10       |
|                                             |        | Simple Assault          | 958        | 320       | 349   | 74       |
| <ul> <li>Summary based reporting</li> </ul> |        | Intimidation            | 56         | 5         | 6     | 1        |
| crime rate per 100,000                      |        | Bribery                 | 0          | 0         | 0     | 0        |
| population is calculated                    |        | Counterfeiting/Forgery  | 148        | 25        | 10    | 3        |
| for other state crime                       |        | Vandalism               | 638        | 62        | 34    |          |
| comparisons only.                           | 4485.8 | Drug/Narcotics          | 371        | 263       | 266   | 47       |
|                                             |        | Drug Equipment          | 375        | 267       | 143   | 20       |
|                                             |        | Embezzlement            | 7          | 1         | 1     | 0        |
|                                             |        | Extortion/Blackmail     | 0          | 0         | 0     | 0        |
| Arrest Overview                             |        | Fraud                   | 193        | 21        | 14    | 2        |
| <ul> <li>Arrest total</li> </ul>            | 6,494  | Gambling                | 0          | 0         | 0     | 0        |
| <ul> <li>% change from 2004</li> </ul>      | 1.3    | Kidnaping               | 33         | 1         | 0     | 0        |
| <ul> <li>Adult arrest total</li> </ul>      | 5,227  | Pornography             | 2          | 0         | 0     | 0        |
| <ul> <li>Juvenile arrest total</li> </ul>   | 1,267  | Prostitution            | 0          | 0         | 0     | 0        |
|                                             |        | Forcible Sodomy         | 3          | 1         | 0     | 0        |
| <ul> <li>Arrest Rate per</li> </ul>         |        | Sexual Assault w/Object | 1          | 1         | 0     | 1        |
| 100,000 population                          | 9289.2 | Forcible Fondling       | 25         | 10        | 1     | 2        |
|                                             |        | Incest                  | 0          | 0         | 0     | 0        |
|                                             |        | Statutory Rape          | 5          | 2         | 0     | 0        |
|                                             |        | Stolen Property         | 50         | 28        | 10    | 5        |
|                                             |        | Weapon Law Violation    | 139        | 82        | 42    | 30       |
|                                             |        | Total Group "A"         | 6,140      | 1,568     | 1,313 | 488      |