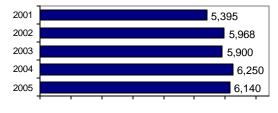

## **Nampa Police Department**

Population: 69,909 County: Canyon

Arrests

Offenses

|                                             |        | Group "A" Offenses      | # Reported | # Cleared | Adult | Juvenile |
|---------------------------------------------|--------|-------------------------|------------|-----------|-------|----------|
|                                             |        | Murder                  | 6          | 2         | 4     | 1        |
| Offense Overview                            |        | Negligent Manslaughter  | 0          | 0         | 0     | 0        |
| <ul> <li>Offense total</li> </ul>           | 6,140  | Forcible Rape           | 105        | 22        | 4     | 0        |
| <ul> <li>% change from 2004</li> </ul>      | -1.8   | Robbery                 | 28         | 1         | 3     | 2        |
| <ul> <li># of cleared offenses</li> </ul>   | 1,568  | Aggravated Assault      | 191        | 51        | 94    | 14       |
| <ul> <li>Percent cleared</li> </ul>         | 25.5   | Burglary                | 430        | 40        | 42    | 34       |
|                                             |        | Larceny                 | 2,026      | 343       | 276   | 190      |
| <ul> <li>Group "A" Crime Rate</li> </ul>    |        | Motor Vehicle Theft     | 326        | 16        | 12    | 8        |
| per 100,000 population                      | 8782.8 | Arson                   | 24         | 4         | 2     | 10       |
|                                             |        | Simple Assault          | 958        | 320       | 349   | 74       |
| <ul> <li>Summary based reporting</li> </ul> |        | Intimidation            | 56         | 5         | 6     | 1        |
| crime rate per 100,000                      |        | Bribery                 | 0          | 0         | 0     | 0        |
| population is calculated                    |        | Counterfeiting/Forgery  | 148        | 25        | 10    | 3        |
| for other state crime                       |        | Vandalism               | 638        | 62        | 34    |          |
| comparisons only.                           | 4485.8 | Drug/Narcotics          | 371        | 263       | 266   | 47       |
|                                             |        | Drug Equipment          | 375        | 267       | 143   | 20       |
|                                             |        | Embezzlement            | 7          | 1         | 1     | 0        |
|                                             |        | Extortion/Blackmail     | 0          | 0         | 0     | 0        |
| Arrest Overview                             |        | Fraud                   | 193        | 21        | 14    | 2        |
| <ul> <li>Arrest total</li> </ul>            | 6,494  | Gambling                | 0          | 0         | 0     | 0        |
| <ul> <li>% change from 2004</li> </ul>      | 1.3    | Kidnaping               | 33         | 1         | 0     | 0        |
| <ul> <li>Adult arrest total</li> </ul>      | 5,227  | Pornography             | 2          | 0         | 0     | 0        |
| <ul> <li>Juvenile arrest total</li> </ul>   | 1,267  | Prostitution            | 0          | 0         | 0     | 0        |
|                                             |        | Forcible Sodomy         | 3          | 1         | 0     | 0        |
| <ul> <li>Arrest Rate per</li> </ul>         |        | Sexual Assault w/Object | 1          | 1         | 0     | 1        |
| 100,000 population                          | 9289.2 | Forcible Fondling       | 25         | 10        | 1     | 2        |
|                                             |        | Incest                  | 0          | 0         | 0     | 0        |
|                                             |        | Statutory Rape          | 5          | 2         | 0     | 0        |
|                                             |        | Stolen Property         | 50         | 28        | 10    | 5        |
|                                             |        | Weapon Law Violation    | 139        | 82        | 42    | 30       |
|                                             |        | Total Group "A"         | 6,140      | 1,568     | 1,313 | 488      |