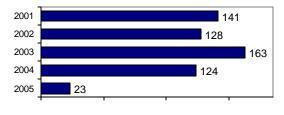

#### Total Offenses - 5 year trend

|                           | Arrests |          |  |
|---------------------------|---------|----------|--|
| Group "B" Arrests         | Adult   | Juvenile |  |
| Bad Checks                | 3       | 0        |  |
| Curfew/Vagrancy           | 0       | 23       |  |
| Disorderly Conduct        | 53      | 13       |  |
| DUI                       | 126     | 0        |  |
| Drunkenness               | 3       | 0        |  |
| Family Offense-nonviolent | 40      | 1        |  |
| Liquor Law Violation      | 91      | 44       |  |
| Peeping Tom               | 0       | 0        |  |
| Runaways                  | 0       | 37       |  |
| Trespass                  | 10      | 6        |  |
| All Other Offenses        | 479     | 108      |  |
| Total Group "B"           | 805     | 232      |  |