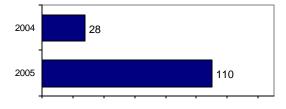

### Total Offenses - 5 year trend

|                           | Arrests |          |  |
|---------------------------|---------|----------|--|
| Group "B" Arrests         | Adult   | Juvenile |  |
| Bad Checks                | 0       | 0        |  |
| Curfew/Vagrancy           | 0       | 0        |  |
| Disorderly Conduct        | 0       | 0        |  |
| DUI                       | 1       | 0        |  |
| Drunkenness               | 0       | 0        |  |
| Family Offense-nonviolent | 0       | 0        |  |
| Liquor Law Violation      | 0       | 0        |  |
| Peeping Tom               | 0       | 0        |  |
| Runaways                  | 0       | 1        |  |
| Trespass                  | 0       | 0        |  |
| All Other Offenses        | 0       | 0        |  |
| Total Group "B"           | 1       | 1        |  |