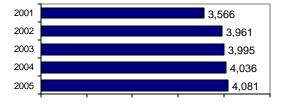

## **Caldwell Police Department**

Population: 33,559 County: Canyon

| Offense Overview                               |         |
|------------------------------------------------|---------|
| <ul> <li>Offense total</li> </ul>              | 4,081   |
| <ul><li>% change from 2004</li></ul>           | 1.1     |
| <ul> <li># of cleared offenses</li> </ul>      | 1,283   |
| <ul> <li>Percent cleared</li> </ul>            | 31.4    |
| Group "A" Crime Rate<br>per 100,000 population | 12160.7 |
| Summary based reporting                        |         |