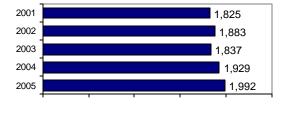

# **Canyon County Sheriff**

Population: 55,295 County: Canyon

Arrests

Offenses

|                                             |        | Group "A" Offenses      | # Reported | # Cleared | Adult | Juvenile |
|---------------------------------------------|--------|-------------------------|------------|-----------|-------|----------|
|                                             |        | Murder                  | 0          | 0         | 0     | 0        |
| Offense Overview                            |        | Negligent Manslaughter  | 0          | 0         | 0     | 0        |
| <ul> <li>Offense total</li> </ul>           | 1,992  | Forcible Rape           | 6          | 5         | 0     | 0        |
| <ul><li>% change from 2004</li></ul>        | 3.3    | Robbery                 | 4          | 2         | 2     | 0        |
| <ul> <li># of cleared offenses</li> </ul>   | 730    | Aggravated Assault      | 60         | 35        | 20    | 8        |
| <ul> <li>Percent cleared</li> </ul>         | 36.6   | Burglary                | 304        | 36        | 24    | 5        |
|                                             |        | Larceny                 | 484        | 55        | 15    | 11       |
| <ul> <li>Group "A" Crime Rate</li> </ul>    |        | Motor Vehicle Theft     | 134        | 18        | 5     | 1        |
| per 100,000 population                      | 3602.5 | Arson                   | 10         | 1         | 0     | 0        |
|                                             |        | Simple Assault          | 267        | 189       | 107   | 22       |
| <ul> <li>Summary based reporting</li> </ul> |        | Intimidation            | 36         | 16        | 4     | 4        |
| crime rate per 100,000                      |        | Bribery                 | 0          | 0         | 0     | 0        |
| population is calculated                    |        | Counterfeiting/Forgery  | 17         | 6         | 4     | 0        |
| for other state crime                       |        | Vandalism               | 206        | 31        | 7     | 8        |
| comparisons only.                           | 1812.1 | Drug/Narcotics          | 232        | 172       | 161   | 13       |
|                                             |        | Drug Equipment          | 137        | 109       | 33    | 2        |
|                                             |        | Embezzlement            | 1          | 1         | 1     | 0        |
|                                             |        | Extortion/Blackmail     | 0          | 0         | 0     | 0        |
| Arrest Overview                             |        | Fraud                   | 26         | 2         | 0     | 1        |
| <ul> <li>Arrest total</li> </ul>            | 845    | Gambling                | 0          | 0         | 0     | 0        |
| <ul><li>% change from 2004</li></ul>        | -16.3  | Kidnaping               | 4          | 2         | 1     | 0        |
| <ul> <li>Adult arrest total</li> </ul>      | 640    | Pornography             | 1          | 0         | 0     | 0        |
| <ul> <li>Juvenile arrest total</li> </ul>   | 205    | Prostitution            | 0          | 0         | 0     | 0        |
|                                             |        | Forcible Sodomy         | 0          | 0         | 0     | 0        |
| <ul> <li>Arrest Rate per</li> </ul>         |        | Sexual Assault w/Object | 0          | 0         | 0     | 0        |
| 100,000 population                          | 1528.2 | Forcible Fondling       | 22         | 12        | 2     | 0        |
|                                             |        | Incest                  | 0          | 0         | 0     | 0        |
|                                             |        | Statutory Rape          | 6          | 4         | 1     | 0        |
|                                             |        | Stolen Property         | 14         | 14        | 6     | 4        |
|                                             |        | Weapon Law Violation    | 21         | 20        | 9     | 0        |

### **Canyon County Total**

Population: 162,103 County: Canyon

Arrests

36

65

Offenses

|                                             |        | Group "A" Offenses      | # Reported | # Cleared | Adult | Juvenile |
|---------------------------------------------|--------|-------------------------|------------|-----------|-------|----------|
|                                             |        | Murder                  | 9          | 5         | 6     | 1        |
| Offense Overview                            |        | Negligent Manslaughter  | 0          | 0         | 0     | 0        |
| <ul> <li>Offense total</li> </ul>           | 12,346 | Forcible Rape           | 125        | 37        | 4     | 0        |
| <ul><li>% change from 2004</li></ul>        | -0.2   | Robbery                 | 41         | 6         | 5     | 2        |
| <ul><li># of cleared offenses</li></ul>     | 3,609  | Aggravated Assault      | 397        |           | 133   |          |
| <ul> <li>Percent cleared</li> </ul>         | 29.2   | Burglary                | 1,157      | 131       | 87    | 63       |
|                                             |        | Larceny                 | 3,823      | 600       | 382   | 230      |
| <ul> <li>Group "A" Crime Rate</li> </ul>    |        | Motor Vehicle Theft     | 651        | 72        | 17    | 9        |
| per 100,000 population                      | 7616.1 | Arson                   | 48         | 8         | 2     | 13       |
|                                             |        | Simple Assault          | 1,632      | 829       | 577   | 121      |
| <ul> <li>Summary based reporting</li> </ul> |        | Intimidation            | 125        | 44        | 10    | 5        |
| crime rate per 100,000                      |        | Bribery                 | 0          | 0         | 0     | 0        |
| population is calculated                    |        | Counterfeiting/Forgery  | 294        | 71        | 21    | 3        |
| for other state crime                       |        | Vandalism               | 1,768      | 196       | 51    | 92       |
| comparisons only.                           | 3856.2 | Drug/Narcotics          | 789        | 600       | 548   | 85       |
|                                             |        | Drug Equipment          | 663        | 508       | 262   | 37       |
|                                             |        | Embezzlement            | 18         | 6         | 2     | 0        |
|                                             |        | Extortion/Blackmail     | 0          | -         | 0     | 0        |
| Arrest Overview                             |        | Fraud                   | 308        | 39        | 15    | 3        |
| <ul> <li>Arrest total</li> </ul>            | 9,102  | Gambling                | 0          | 0         | 0     | 0        |
| <ul><li>% change from 2004</li></ul>        | -4.5   | Kidnaping               | 40         | 4         | 1     | 0        |
| <ul> <li>Adult arrest total</li> </ul>      | 7,216  | Pornography             | 4          | 1         | 0     | 0        |
| <ul> <li>Juvenile arrest total</li> </ul>   | 1,886  | Prostitution            | 1          | 1         | 0     | 0        |
|                                             |        | Forcible Sodomy         | 4          | 1         | 0     | 0        |
| <ul> <li>Arrest Rate per</li> </ul>         |        | Sexual Assault w/Object | 3          |           | 0     | 1        |
| 100,000 population                          | 5614.9 | Forcible Fondling       | 74         | 39        | 3     | 5        |
|                                             |        | Incest                  | 0          | 0         | 0     | 0        |
|                                             |        | Statutory Rape          | 19         | 11        | 1     | 0        |
|                                             |        | Stolen Property         | 134        | 65        | 17    | 10       |
|                                             |        |                         | 1 7        | 4         | 4     | 1'       |

12,346