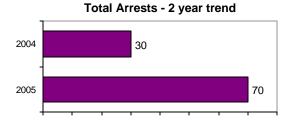

#### Total Offenses - 2 year trend

|                           | Arrests |          |  |
|---------------------------|---------|----------|--|
| Group "B" Arrests         | Adult   | Juvenile |  |
| Bad Checks                | 0       | 0        |  |
| Curfew/Vagrancy           | 0       | 0        |  |
| Disorderly Conduct        | 3       | 0        |  |
| DUI                       | 20      | 0        |  |
| Drunkenness               | 0       | 0        |  |
| Family Offense-nonviolent | 2       | 0        |  |
| Liquor Law Violation      | 4       | 1        |  |
| Peeping Tom               | 0       | 0        |  |
| Runaways                  | 0       | 0        |  |
| Trespass                  | 0       | 0        |  |
| All Other Offenses        | 20      | 2        |  |
| Total Group "B"           | 49      | 3        |  |