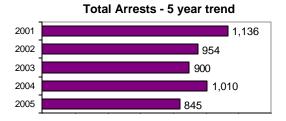

# **Canyon County Sheriff**

Population: 55,295 County: Canyon

Arrests

Offenses

|                                             |        | Group "A" Offenses      | # Reported | # Cleared | Adult | Juvenile |
|---------------------------------------------|--------|-------------------------|------------|-----------|-------|----------|
|                                             |        | Murder                  | 0          | 0         | 0     | 0        |
| Offense Overview                            |        | Negligent Manslaughter  | 0          | 0         | 0     | 0        |
| <ul> <li>Offense total</li> </ul>           | 1,992  | Forcible Rape           | 6          | 5         | 0     | 0        |
| <ul><li>% change from 2004</li></ul>        | 3.3    | Robbery                 | 4          | 2         | 2     | 0        |
| <ul> <li># of cleared offenses</li> </ul>   | 730    | Aggravated Assault      | 60         | 35        | 20    | 8        |
| <ul> <li>Percent cleared</li> </ul>         | 36.6   | Burglary                | 304        | 36        | 24    | 5        |
|                                             |        | Larceny                 | 484        | 55        | 15    | 11       |
| <ul> <li>Group "A" Crime Rate</li> </ul>    |        | Motor Vehicle Theft     | 134        | 18        | 5     | 1        |
| per 100,000 population                      | 3602.5 | Arson                   | 10         | 1         | 0     | 0        |
|                                             |        | Simple Assault          | 267        | 189       | 107   | 22       |
| <ul> <li>Summary based reporting</li> </ul> |        | Intimidation            | 36         | 16        | 4     | 4        |
| crime rate per 100,000                      |        | Bribery                 | 0          | 0         | 0     | 0        |
| population is calculated                    |        | Counterfeiting/Forgery  | 17         | 6         | 4     | 0        |
| for other state crime                       |        | Vandalism               | 206        | 31        | 7     | 8        |
| comparisons only.                           | 1812.1 | Drug/Narcotics          | 232        | 172       | 161   | 13       |
|                                             |        | Drug Equipment          | 137        | 109       | 33    | 2        |
|                                             |        | Embezzlement            | 1          | 1         | 1     | 0        |
|                                             |        | Extortion/Blackmail     | 0          | 0         | 0     | 0        |
| Arrest Overview                             |        | Fraud                   | 26         | 2         | 0     | 1        |
| <ul> <li>Arrest total</li> </ul>            | 845    | Gambling                | 0          | 0         | 0     | 0        |
| <ul><li>% change from 2004</li></ul>        | -16.3  | Kidnaping               | 4          | 2         | 1     | 0        |
| <ul> <li>Adult arrest total</li> </ul>      | 640    | Pornography             | 1          | 0         | 0     | 0        |
| <ul> <li>Juvenile arrest total</li> </ul>   | 205    | Prostitution            | 0          | 0         | 0     | 0        |
|                                             |        | Forcible Sodomy         | 0          | 0         | 0     | 0        |
| <ul> <li>Arrest Rate per</li> </ul>         |        | Sexual Assault w/Object | 0          | 0         | 0     | 0        |
| 100,000 population                          | 1528.2 | Forcible Fondling       | 22         | 12        | 2     | 0        |
|                                             |        | Incest                  | 0          | 0         | 0     | 0        |
|                                             |        | Statutory Rape          | 6          | 4         | 1     | 0        |
|                                             |        | Stolen Property         | 14         | 14        | 6     | 4        |
|                                             |        | Weapon Law Violation    | 21         | 20        | 9     | 0        |

### **Canyon County Total**

Population: 162,103 County: Canyon

Arrests

36

65

Offenses

|                                             |        | Group "A" Offenses      | # Reported | # Cleared | Adult | Juvenile |
|---------------------------------------------|--------|-------------------------|------------|-----------|-------|----------|
|                                             |        | Murder                  | 9          | 5         | 6     | 1        |
| Offense Overview                            |        | Negligent Manslaughter  | 0          | 0         | 0     | 0        |
| <ul> <li>Offense total</li> </ul>           | 12,346 | Forcible Rape           | 125        | 37        | 4     | 0        |
| <ul><li>% change from 2004</li></ul>        | -0.2   | Robbery                 | 41         | 6         | 5     | 2        |
| <ul><li># of cleared offenses</li></ul>     | 3,609  | Aggravated Assault      | 397        |           | 133   |          |
| <ul> <li>Percent cleared</li> </ul>         | 29.2   | Burglary                | 1,157      | 131       | 87    | 63       |
|                                             |        | Larceny                 | 3,823      | 600       | 382   | 230      |
| <ul> <li>Group "A" Crime Rate</li> </ul>    |        | Motor Vehicle Theft     | 651        | 72        | 17    | 9        |
| per 100,000 population                      | 7616.1 | Arson                   | 48         | 8         | 2     | 13       |
|                                             |        | Simple Assault          | 1,632      | 829       | 577   | 121      |
| <ul> <li>Summary based reporting</li> </ul> |        | Intimidation            | 125        | 44        | 10    | 5        |
| crime rate per 100,000                      |        | Bribery                 | 0          | 0         | 0     | 0        |
| population is calculated                    |        | Counterfeiting/Forgery  | 294        | 71        | 21    | 3        |
| for other state crime                       |        | Vandalism               | 1,768      | 196       | 51    | 92       |
| comparisons only.                           | 3856.2 | Drug/Narcotics          | 789        | 600       | 548   | 85       |
|                                             |        | Drug Equipment          | 663        | 508       | 262   | 37       |
|                                             |        | Embezzlement            | 18         | 6         | 2     | 0        |
|                                             |        | Extortion/Blackmail     | 0          | -         | 0     | 0        |
| Arrest Overview                             |        | Fraud                   | 308        | 39        | 15    | 3        |
| <ul> <li>Arrest total</li> </ul>            | 9,102  | Gambling                | 0          | 0         | 0     | 0        |
| <ul><li>% change from 2004</li></ul>        | -4.5   | Kidnaping               | 40         | 4         | 1     | 0        |
| <ul> <li>Adult arrest total</li> </ul>      | 7,216  | Pornography             | 4          | 1         | 0     | 0        |
| <ul> <li>Juvenile arrest total</li> </ul>   | 1,886  | Prostitution            | 1          | 1         | 0     | 0        |
|                                             |        | Forcible Sodomy         | 4          | 1         | 0     | 0        |
| <ul> <li>Arrest Rate per</li> </ul>         |        | Sexual Assault w/Object | 3          |           | 0     | 1        |
| 100,000 population                          | 5614.9 | Forcible Fondling       | 74         | 39        | 3     | 5        |
|                                             |        | Incest                  | 0          | 0         | 0     | 0        |
|                                             |        | Statutory Rape          | 19         | 11        | 1     | 0        |
|                                             |        | Stolen Property         | 134        | 65        | 17    | 10       |
|                                             |        |                         | 1 7        | 4         | 4     | 1'       |