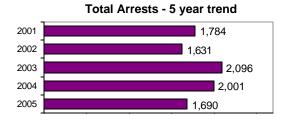

#### **Arrest Overview**

| <ul> <li>Arrest total</li> </ul>          | 1,690 |
|-------------------------------------------|-------|
| <ul><li>% change from 2004</li></ul>      | -15.5 |
| <ul> <li>Adult arrest total</li> </ul>    | 1,282 |
| <ul> <li>Juvenile arrest total</li> </ul> | 408   |
|                                           |       |