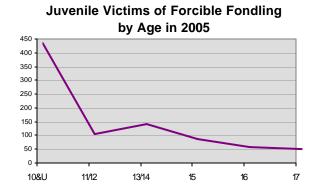

45.5% of forcible fondling victims were 10 years of age or younger.

37% of forcible fondling arrestees were juveniles.

|              | Arrestee | e Informatio | n    | `      |
|--------------|----------|--------------|------|--------|
|              | Ac       | dult         | Juv  | enile  |
| Race         | Male     | Female       | Male | Female |
| White        | 121      | 2            | 63   | 10     |
| Black        | 2        | 0            | 0    | 0      |
| Indian       | 0        | 0            | 0    | 0      |
| Asian        | 0        | 0            | 0    | 0      |
| Unknown      | 6        | 0            | 4    | 0      |
| Ethnicity    |          |              |      |        |
| Non Hispanic | 101      | 2            | 50   | 9      |
| Hispanic     | 19       | 0            | 9    | 1      |
| Unknown      | 9        | 0            | 8    | 0      |