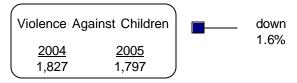

Data counts indicate those relationships in which the offender is identified as having a parental, guardian, or caretaker role with the victim.

| Violence Ag             | gainst Childre | n                   |
|-------------------------|----------------|---------------------|
| Victim Type             | Reported       | <b>Distribution</b> |
| Child                   | 1,286          | 71.6                |
| Stepchild               | 256            | 14.2                |
| Child of Boy/Girlfriend | 135            | 7.5                 |
| Grandchild              | 62             | 3.5                 |
| Babysittee              | 58             | 3.2                 |
|                         |                |                     |