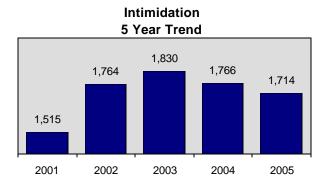

| <u>Intimidation</u> |                |
|---------------------|----------------|
| Offenses Reported   | 1,714          |
| Change from 2004    | 1,714<br>-2.9% |
| Rate per 100,000*   | 120.2          |
| Total Arrests       | 270)           |