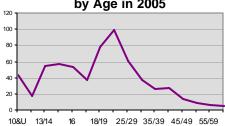

# Victims of Crimes Against Persons by Age in 2005

#### Crimes Against Persons in 2005 Gender Comparison

27.9% of victims of crimes against persons were under 18 years of age.

Most frequent month of crime occurence was July; least frequent was February.