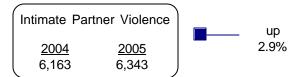

## **Relational Category**

Data counts indicate those relationships in which two individuals now have or have had an intimate relationship with one another.

| Intimate Partner Violence |          |              |  |  |  |  |
|---------------------------|----------|--------------|--|--|--|--|
| Victim Type               | Reported | Distribution |  |  |  |  |
| Spouse                    | 2,631    | 41.5         |  |  |  |  |
| Boy/Girlfriend            | 2,578    | 40.6         |  |  |  |  |
| Common-law Spouse         | 663      | 10.5         |  |  |  |  |
| Ex-Spouse                 | 416      | 6.6          |  |  |  |  |
| Homosexual Relation       | 55       | 0.9          |  |  |  |  |