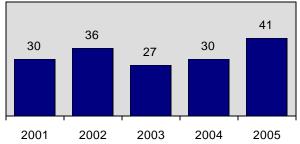

#### Murder

Definition - The willful killing of one human being by another -

| <u>Murder</u>     |       |
|-------------------|-------|
| Offenses Reported | 41    |
| Change from 2004  | 36.7% |
| Rate per 100,000* | 2.9   |
| Total Arrests     | 29    |

# Forcible Fondling 5 Year Trend