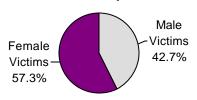

#### Crimes Against Persons in 2005 Gender Comparison

27.9% of victims of crimes against persons were under 18 years of age.

Most frequent month of crime occurence was July; least frequent was February.