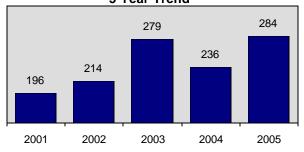

| 0     | 0      | 0    | 0        |  |
| Unknown              | 3     | 1      | 0    | 0        |  |
| Ethnicity            |       |        |      |          |  |
| Non Hispanic         | 50    | 4      | 8    | 1        |  |
| Hispanic             | 9     | 0      | 2    | 0        |  |
| Unknown              | 2     | 1      | 0    | 0        |  |

# Kidnaping/Abduction Victims by Age in 2005



| Relationship of Victim to Offender(s) |       |
|---------------------------------------|-------|
| Intimate Partner                      | 28.5% |
| Acquaintance                          | 22.5% |
| Child/Stepchild/Grandchild            |       |
| Otherwise Known                       | 6.3%  |
| Stranger                              | 21.5% |

# Kidnaping/Abduction 5 Year Trend



## **Nonforcible Sex Offenses**

#### **Incest**

Offenses Reported
Change from 2004
Rate per 100,000\*
Total Arrests

13
-35.0%
0.9
35.0%

#### **Incest**

Definition - Nonforcible sexual intercourse with persons who are related to each other within the degrees wherein marriage is prohibited by law -

| Arrestee Information |       |        |      |          |  |
|----------------------|-------|--------|------|----------|--|
|                      | Adult |        | Juv  | Juvenile |  |
| Race                 | Male  | Female | Male | Female   |  |
| White                | 2     | 0      | 1    | 0        |  |
| Black                | 0     | 0      | 0    | 0        |  |
| Indian               | 0     | 0      | 0    | 0        |  |
| Asian                | 0     | 0      | 0    | 0