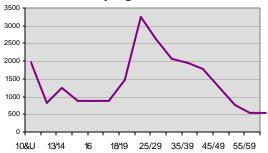

personal crime is confronted with a brutal reality; the deliberate violation of one human being by another. This emotional assault can shake a victim's world to its foundation." Council on Domestic Violence

#### **Statewide Profile**

Data counts represent the number of victims within a reported incident.

| Crimes Against P  | <u>ersons</u> |
|-------------------|---------------|
| Offenses Reported | 20,169        |
| Change from 2004  | -3.1%         |
| Rate per 100,000* | 1414.5        |
| Total Arrests     | 8,229         |

#### Crimes Against Persons in 2005 Gender Comparison



27.9% of victims of crimes against persons were under 18 years of age.

Most frequent month of crime occurence was July; least frequent was February.



# Victims of Crimes Against Persons by Age in 2005



# Total Crimes Against Persons 5 Year Trend



# Victims by Age and Gender

| Age        | Murder | Neg. Man-<br>Slaughter | Forc.<br>Rape | Forcible<br>Sodomy | Sex. Asslt.<br>w/Object | Forc.<br>Fondle | Kidnap | Agg.<br>Assault | Simple<br>Assault | Intimi-<br>dation | Incest | Stat.<br>Rape | Total  |
|------------|--------|------------------------|---------------|--------------------|-------------------------|-----------------|--------|-----------------|-------------------|-------------------|--------|---------------|--------|
| 10 & Under |        |                        |               |                    |                         |                 |        |                 |                   |                   |        |               |        |
| Male       | 5      | 0