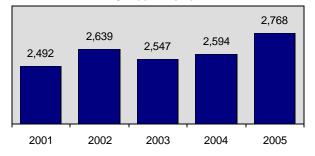

| Aggravated Ass    | <u>ault</u> |
|-------------------|-------------|
| Offenses Reported | 2,768       |
| Change from 2004  | 6.7%        |
| Rate per 100,000* | 194.1       |
| Total Arrests     | 1,246       |

# Aggravated Assault 5 Year Trend

<sup>\*</sup> Adjusted population base: 1,425,914. \*\*Other excludes personal (hand, fist, feet, etc.) weapon.