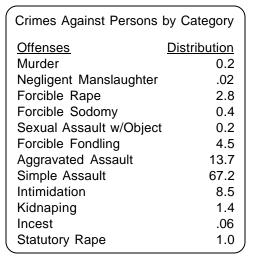

# Crimes Against Persons

"Every victim of a personal crime is confronted with a brutal reality; the deliberate violation of one human being by another. This emotional assault can shake a victim's world to its foundation." Council on Domestic Violence