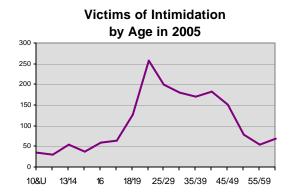

**Simple Assault Victims** by Age in 2005 2500 1500 1000

18/19 25/29 35/39 45/49 55/59

13/14

19.9% of simple assault arrestees were juveniles.