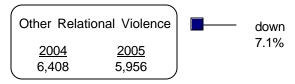

Data counts indicate those relationships that are not classified under the other categories listed above.

| Other Relational Violence |          |                     |  |  |  |  |
|---------------------------|----------|---------------------|--|--|--|--|
| Victim Type               | Reported | <b>Distribution</b> |  |  |  |  |
| Acquaintance              | 4,644    | 82.1                |  |  |  |  |
| Friend                    | 797      | 13.4                |  |  |  |  |
| Neighbor                  | 445      | 7.5                 |  |  |  |  |
| Employee/Employer         | 70       | 1.2                 |  |  |  |  |