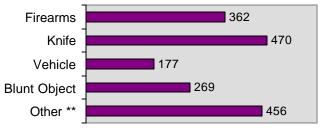

# Aggravated Assault Incidents by Type of Weapons Used in 2005

| Relationship of Victim to Offender(s)        |       |
|----------------------------------------------|-------|
| Acquaintance                                 | 21.5% |
| Intimate Partner                             | 25.9% |
| Stranger                                     | 20%   |
| Otherwise Known                              | 16%   |
| Family Relationship (excluding relationships |       |
| identified in another category)              | 12.7% |

# Aggravated Assault 5 Year Trend

<sup>\*</sup> Adjusted population base: 1,425,914. \*\*Other excludes personal (hand, fist, feet, etc.) weapon.