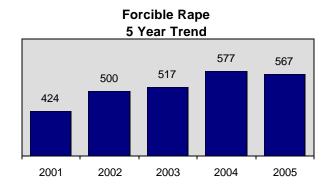

# Victims of Forcible Rape by Age in 2005

| Arrestee Information |                |        |      |        |
|----------------------|----------------|--------|------|--------|
|                      | Adult Juvenile |        |      | enile  |
| Race                 | Male           | Female | Male | Female |
| White                | 75             | 0      | 13   | 0      |
| Black                | 2              | 0      | 0    | 0      |
| Indian               | 3              | 0      | 1    | 0      |
| Asian                | 2              | 0      | 0    | 0      |
| Unknown              | 1              | 0      | 0    | 0      |
| Ethnicity            |                |        |      |        |
| Non Hispanic         | 70             | 0      | 14   | 0      |
| Hispanic             | 11             | 0      | 0    | 0      |
| Unknown              | 2              | 0      | 0    | 0      |

| <u>Forcible Rape</u> |       |
|----------------------|-------|
| Offenses Reported    | 567   |
| Change from 2004     | -1.7% |
| Rate per 100,000*    | 39.8  |
| Total Arrests        | 97    |

42.5% of rape victims were under 18 years of age.