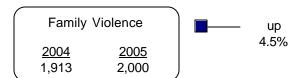

Data counts indicate those relationships in which the victim and the offender are related by blood or marriage. Excluded are those relationships listed in another category.

|              | Family Violence |                     |
|--------------|-----------------|---------------------|
| Victim Type  | Reported        | <b>Distribution</b> |
| Parent       | 649             | 32.5                |
| Sibling      | 610             | 30.5                |
| Other Family | 421             | 21.1                |
| In-Law       | 134             | 6.7                 |
| Stepparent   | 84              | 4.2                 |
| Stepsibling  | 76              | 3.8                 |
| Grandparent  | 26              | 1.3                 |