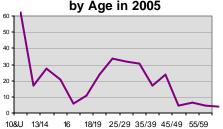

--------------------|-------|--------|------|----------|--|
|                      | Adult |        | Juv  | Juvenile |  |
| Race                 | Male  | Female | Male | Female   |  |
| White                | 54    | 4      | 10   | 1        |  |
| Black                | 2     | 0      | 0    | 0        |  |
| Indian               | 2     | 0      | 0    | 0        |  |
| Asian                | 0     | 0      | 0    | 0        |  |
| Unknown              | 3     | 1      | 0    | 0        |  |
| Ethnicity            |       |        |      |          |  |
| Non Hispanic         | 50    | 4      | 8    | 1        |  |
| Hispanic             | 9     | 0      | 2    | 0        |  |
| Unknown              | 2     | 1      | 0    | 0        |  |

# Kidnaping/Abduction Victims by Age in 2005



| Relationship of Victim to Offender(s) |       |
|---------------------------------------|-------|
| Intimate Partner                      | 28.5% |
| Acquaintance                          | 22.5% |
| Child/Stepchild/Grandchild            |       |
| Otherwise Known                       | 6.3%  |
| Stranger                              | 21.5% |

# Kidnaping/Abduction 5 Year Trend



## **Nonforcible Sex Offenses**

#### **Incest**

Offenses Reported
Change from 2004
Rate per 100,000\*
Total Arrests

13
-35.0%
0.9
35.0%

#### **Incest**

Definition - Nonforcible sexual intercourse with persons who are related to each other within the degrees wherein marriage is prohibited by law -

| Arrestee Information |       |        |      |          |  |
|----------------------|-------|--------|-