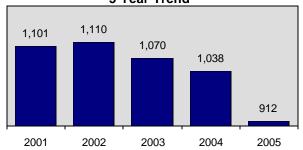

| Forcible Fond     | ling   |
|-------------------|--------|
| Offenses Reported | 912    |
| Change from 2004  | -12.1% |
| Rate per 100,000* | 64.0   |
| Total Arrests     | 208    |

This offense is an element of forcible rape, forcible sodomy, and sexual assault with an object; therefore, only reported when it is the sole forcible sex offense committed against a victim.