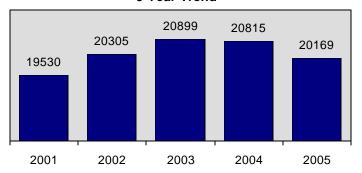

#### **Statewide Profile**

Data counts represent the number of victims within a reported incident.

| Crimes Against P  | <u>ersons</u> |
|-------------------|---------------|
| Offenses Reported | 20,169        |
| Change from 2004  | -3.1%         |
| Rate per 100,000* | 1414.5        |
| Total Arrests     | 8,229         |

# Total Crimes Against Persons 5 Year Trend