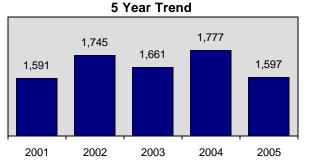

#### **Forcible Sex Offenses**

Offenses Reported 1,597
Change from 2004
Rate per 100,000\* 112.0
Total Arrests 332

33.4% of forcible sex offense arrestees were juveniles.

31.2% of victims of forcible sex offenses were 10 years of age or younger.

# Total Forcible Sex Offenses