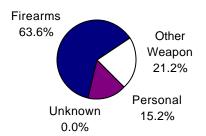

#### Murder Incidents by Type of Weapons Used in 2005

63.4% of murder incidents occurred at a residence.

| at a residence. |  |
|-----------------|--|
|                 |  |
|                 |  |
|                 |  |
|                 |  |
|                 |  |

# Aggravated Assault 5 Year Trend

<sup>\*</sup> Adjusted population base: 1,425,914. \*\*Other excludes personal (hand, fist, feet, etc.) weapon.