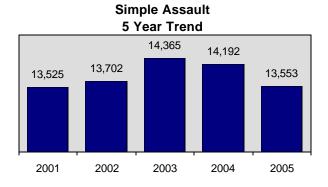

| Simple Assault    |        |
|-------------------|--------|
| Offenses Reported | 13,553 |
| Change from 2004  | -4.5%  |
| Rate per 100,000* | 950.5  |
| Total Arrests     | 6,230  |

54.5% of simple assaults occurred at a residence.