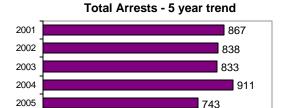

| Arrest | Overview |
|--------|----------|

| est total          | 743                                                                      |
|--------------------|--------------------------------------------------------------------------|
| change from 2004   | -18.4                                                                    |
| ult arrest total   | 571                                                                      |
| enile arrest total | 172                                                                      |
|                    | est total<br>change from 2004<br>ult arrest total<br>renile arrest total |