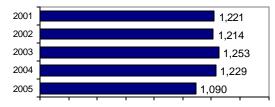

### Total Offenses - 5 year trend

### **Mountain Home Police Department**

Population: 11,721 County: Elmore

| Offense | Overview |  |
|---------|----------|--|
|         |          |  |

| <ul> <li>Offense total</li> </ul>       | 1,090 |
|-----------------------------------------|-------|
| <ul><li>% change from 2004</li></ul>    | -11.3 |
| <ul><li># of cleared offenses</li></ul> | 401   |
| <ul> <li>Percent cleared</li> </ul>     | 36.8  |
|                                         |       |