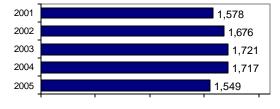

### Total Offenses - 5 year trend

## **Elmore County Total**

Population: 29,621 County: Elmore

| Offense Overview Offense total Market | 1,549<br><b>-9.8</b>                    |
|--------------------------------------------------------------------------------------------------------------------------------------------------------------------------------------------------------------------------------------------------------------------------------------------------------------------------------------------------------------------------------------------------------------------------------------------------------------------------------------------------------------------------------------------------------------------------------------------------------------------------------------------------------------------------------------------------------------------------------------------------------------------------------------------------------------------------------------------------------------------------------------------------------------------------------------------------------------------------------------------------------------------------------------------------------------------------------------------------------------------------------------------------------------------------------------------------------------------------------------------------------------------------------------------------------------------------------------------------------------------------------------------------------------------------------------------------------------------------------------------------------------------------------------------------------------------------------------------------------------------------------------------------------------------------------------------------------------------------------------------------------------------------------------------------------------------------------------------------------------------------------------------------------------------------------------------------------------------------------------------------------------------------------------------------------------------------------------------------------------------------------|-----------------------------------------|
| J                                                                                                                                                                                                                                                                                                                                                                                                                                                                                                                                                                                                                                                                                                                                                                                                                                                                                                                                                                                                                                                                                                                                                                                                                                                                                                                                                                                                                                                                                                                                                                                                                                                                                                                                                                                                                                                                                                                                                                                                                                                                                                                              | • • • • • • • • • • • • • • • • • • • • |
| • # of cleared offenses                                                                                                                                                                                                                                                                                                                                                                                                                                                                                                                                                                                                                                                                                                                                                                                                                                                                                                                                                                                                                                                                                                                                                                                                                                                                                                                                                                                                                                                                                                                                                                                                                                                                                                                                                                                                                                                                                                                                                                                                                                                                                                        | 537                                     |
| Percent cleared                                                                                                                                                                                                                                                                                                                                                                                                                                                                                                                                                                                                                                                                                                                                                                                                                                                                                                                                                                                                                                                                                                                                                                                                                                                                                                                                                                                                                                                                                                                                                                                                                                                                                                                                                                                                                                                                                                                                                                                                                                                                                                                | 34.7                                    |
| <ul> <li>Group "A" Crime Rate</li> </ul>                                                                                                                                                                                                                                                                                                                                                                                                                                                                                                                                                                                                                                                                                                                                                                                                                                                                                                                                                                                                                                                                                                                                                                                                                                                                                                                                                                                                                                                                                                                                                                                                                                                                                                                                                                                                                                                                                                                                                                                                                                                                                       |                                         |
| per 100,000 population                                                                                                                                                                                                                                                                                                                                                                                                                                                                                                                                                                                                                                                                                                                                                                                                                                                                                                                                                                                                                                                                                                                                                                                                                                                                                                                                                                                                                                                                                                                                                                                                                                                                                                                                                                                                                                                                                                                                                                                                                                                                                                         | 5229.4                                  |
| <ul> <li>Summary based reporting</li> </ul>                                                                                                                                                                                                                                                                                                                                                                                                                                                                                                                                                                                                                                                                                                                                                                                                                                                                                                                                                                                                                                                                                                                                                                                                                                                                                                                                                                                                                                                                                                                                                                                                                                                                                                                                                                                                                                                                                                                                                                                                                                                                                    |                                         |
| crime rate per 100.000                                                                                                                                                                                                                                                                                                                                                                                                                                                                                                                                                                                                                                                                                                                                                                                                                                                                                                                                                                                                                                                                                                                                                                                                                                                                                                                                                                                                                                                                                                                                                                                                                                                                                                                                                                                                                                                                                                                                                                                                                                                                                                         |                                         |
| population is calculated                                                                                                                                                                                                                                                                                                                                                                                                                                                                                                                                                                                                                                                                                                                                                                                                                                                                                                                                                                                                                                                                                                                                                                                                                                                                                                                                                                                                                                                                                                                                                                                                                                                                                                                                                                                                                                                                                                                                                                                                                                                                                                       |                                         |
| for other state crime                                                                                                                                                                                                                                                                                                                                                                                                                                                                                                                                                                                                                                                                                                                                                                                                                                                                                                                                                                                                                                                                                                                                                                                                                                                                                                                                                                                                                                                                                                                                                                                                                                                                                                                                                                                                                                                                                                                                                                                                                                                                                                          |                                         |
| comparisons only.                                                                                                                                                                                                                                                                                                                                                                                                                                                                                                                                                                                                                                                                                                                                                                                                                                                                                                                                                                                                                                                                                                                                                                                                                                                                                                                                                                                                                                                                                                                                                                                                                                                                                                                                                                                                                                                                                                                                                                                                                                                                                                              | 2164.0                                  |
| companisons only.                                                                                                                                                                                                                                                                                                                                                                                                                                                                                                                                                                                                                                                                                                                                                                                                                                                                                                                                                                                                                                                                                                                                                                                                                                                                                                                                                                                                                                                                                                                                                                                                                                                                                                                                                                                                                                                                                                                                                                                                                                                                                                              | Z 107.0                                 |