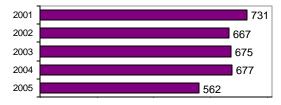

#### **Arrest Overview**

| • | Arrest total          | 562   |
|---|-----------------------|-------|
| • | % change from 2004    | -17.0 |
| • | Adult arrest total    | 402   |
| • | Juvenile arrest total | 160   |