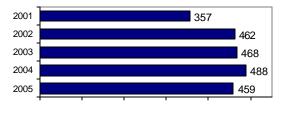

### Total Offenses - 5 year trend

|                           | Arrests |          |  |
|---------------------------|---------|----------|--|
| Group "B" Arrests         | Adult   | Juvenile |  |
| Bad Checks                | 0       | 0        |  |
| Curfew/Vagrancy           | 0       | 0        |  |
| Disorderly Conduct        | 5       | 0        |  |
| DUI                       | 31      | 1        |  |
| Drunkenness               | 0       | 0        |  |
| Family Offense-nonviolent | 0       | 0        |  |
| Liquor Law Violation      | 8       | 2        |  |
| Peeping Tom               | 0       | 0        |  |
| Runaways                  | 0       | 4        |  |
| Trespass                  | 1       | 0        |  |
| All Other Offenses        | 35      | 3        |  |
| Total Group "B"           | 80      | 10       |  |

# **Elmore County Sheriff**

Population: 17,900 County: Elmore

Arrests

Offenses

|                                             |        | Group "A" Offenses      | # Reported | # Cleared | Adult | Juvenile |
|---------------------------------------------|--------|-------------------------|------------|-----------|-------|----------|
|                                             |        | Murder                  | 0          | 0         | 0     | 0        |
| Offense Overview                            |        | Negligent Manslaughter  | 0          | 0         | 0     | 0        |
| <ul> <li>Offense total</li> </ul>           | 459    | Forcible Rape           | 2          | 1         | 0     | 0        |
| <ul><li>% change from 2004</li></ul>        | -5.9   | Robbery                 | 1          | 1         | 0     | 0        |
| <ul> <li># of cleared offenses</li> </ul>   | 136    | Aggravated Assault      | 16         | 6         | 1     | 0        |
| <ul> <li>Percent cleared</li> </ul>         | 29.6   | Burglary                | 36         | 5         | 5     | 0        |
|                                             |        | Larceny                 | 102        | 7         | 3     | 1        |
| <ul> <li>Group "A" Crime Rate</li> </ul>    |        | Motor Vehicle Theft     | 23         | 6         | 2     | 0        |
| per 100,000 population                      | 2564.2 | Arson                   | 2          | 0         | 0     | 0        |
|                                             |        | Simple Assault          | 72         | 33        | 27    | 0        |
| <ul> <li>Summary based reporting</li> </ul> |        | Intimidation            | 6          | 2         | 2     | 0        |
| crime rate per 100,000                      |        | Bribery                 | 0          | 0         | 0     | 0        |
| population is calculated                    |        | Counterfeiting/Forgery  | 8          | 0         | 0     | 0        |
| for other state crime                       |        | Vandalism               | 90         | 9         | 2     | 0        |
| comparisons only.                           | 1016.8 | Drug/Narcotics          | 26         | 24        | 26    | 1        |
|                                             |        | Drug Equipment          | 27         | 25        | 11    | 0        |
|                                             |        | Embezzlement            | 0          | 0         | 0     | 0        |
|                                             |        | Extortion/Blackmail     | 0          | 0         | 0     | 0        |
| Arrest Overview                             |        | Fraud                   | 22         | 1         | 1     | 0        |
| <ul> <li>Arrest total</li> </ul>            | 181    | Gambling                | 0          | 0         | 0     | 0        |
| <ul><li>% change from 2004</li></ul>        | -22.6  | Kidnaping               | 3          | 3         | 2     | 0        |
| <ul> <li>Adult arrest total</li> </ul>      | 169    | Pornography             | 1          | 1         | 0     | 0        |
| <ul> <li>Juvenile arrest total</li> </ul>   | 12     | Prostitution            | 0          | 0         | 0     | 0        |
|                                             |        | Forcible Sodomy         | 0          | 0         | 0     | 0        |
| <ul> <li>Arrest Rate per</li> </ul>         |        | Sexual Assault w/Object | 0          | 0         | 0     | 0        |
| 100,000 population                          | 1011.2 | Forcible Fondling       | 7          | 4         | 2     | 0        |
|                                             |        | Incest                  | 0          | 0         | 0     | 0        |
|                                             |        | Statutory Rape          | 2<br>5     | 0         | 0     | 0        |
|                                             |        | Stolen Property         | 5          | 4         | 4     | 0        |
|                                             |        | Weapon Law Violation    | 8          | 4         | 1     | 0        |
|                                             |        | Total Group "A"         | 459        | 136       | 89    | 2        |