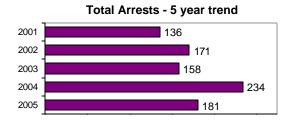

### Total Arrests - 5 year trend

|                           | Arrests |          |  |
|---------------------------|---------|----------|--|
| Group "B" Arrests         | Adult   | Juvenile |  |
| Bad Checks                | 1       | 0        |  |
| Curfew/Vagrancy           | 2       | 29       |  |
| Disorderly Conduct        | 8       | 2        |  |
| DUI                       | 64      | 1        |  |
| Drunkenness               | 0       | 0        |  |
| Family Offense-nonviolent | 13      | 0        |  |
| Liquor Law Violation      | 27      | 22       |  |
| Peeping Tom               | 0       | 0        |  |
| Runaways                  | 0       | 16       |  |
| Trespass                  | 7       | 1        |  |
| All Other Offenses        | 137     | 20       |  |
| Total Group "B"           | 259     | 91       |  |

# **Elmore County Sheriff**

Population: 17,900 County: Elmore

Arrests

Offenses

|                                             |        | Group "A" Offenses      | # Reported | # Cleared | Adult | Juvenile |
|---------------------------------------------|--------|-------------------------|------------|-----------|-------|----------|
|                                             |        | Murder                  | 0          | 0         | 0     | 0        |
| Offense Overview                            |        | Negligent Manslaughter  | 0          | 0         | 0     | 0        |
| <ul> <li>Offense total</li> </ul>           | 459    | Forcible Rape           | 2          | 1         | 0     | 0        |
| <ul><li>% change from 2004</li></ul>        | -5.9   | Robbery                 | 1          | 1         | 0     | 0        |
| <ul> <li># of cleared offenses</li> </ul>   | 136    | Aggravated Assault      | 16         | 6         | 1     | 0        |
| <ul> <li>Percent cleared</li> </ul>         | 29.6   | Burglary                | 36         | 5         | 5     | 0        |
|                                             |        | Larceny                 | 102        | 7         | 3     | 1        |
| <ul> <li>Group "A" Crime Rate</li> </ul>    |        | Motor Vehicle Theft     | 23         | 6         | 2     | 0        |
| per 100,000 population                      | 2564.2 | Arson                   | 2          | 0         | 0     | 0        |
|                                             |        | Simple Assault          | 72         | 33        | 27    | 0        |
| <ul> <li>Summary based reporting</li> </ul> |        | Intimidation            | 6          | 2         | 2     | 0        |
| crime rate per 100,000                      |        | Bribery                 | 0          | 0         | 0     | 0        |
| population is calculated                    |        | Counterfeiting/Forgery  | 8          | 0         | 0     | 0        |
| for other state crime                       |        | Vandalism               | 90         | 9         | 2     | 0        |
| comparisons only.                           | 1016.8 | Drug/Narcotics          | 26         | 24        | 26    | 1        |
|                                             |        | Drug Equipment          | 27         | 25        | 11    | 0        |
|                                             |        | Embezzlement            | 0          | 0         | 0     | 0        |
|                                             |        | Extortion/Blackmail     | 0          | 0         | 0     | 0        |
| Arrest Overview                             |        | Fraud                   | 22         | 1         | 1     | 0        |
| <ul> <li>Arrest total</li> </ul>            | 181    | Gambling                | 0          | 0         | 0     | 0        |
| <ul><li>% change from 2004</li></ul>        | -22.6  | Kidnaping               | 3          | 3         | 2     | 0        |
| <ul> <li>Adult arrest total</li> </ul>      | 169    | Pornography             | 1          | 1         | 0     | 0        |
| <ul> <li>Juvenile arrest total</li> </ul>   | 12     | Prostitution            | 0          | 0         | 0     | 0        |
|                                             |        | Forcible Sodomy         | 0          | 0         | 0     | 0        |
| <ul> <li>Arrest Rate per</li> </ul>         |        | Sexual Assault w/Object | 0          | 0         | 0     | 0        |
| 100,000 population                          | 1011.2 | Forcible Fondling       | 7          | 4         | 2     | 0        |
|                                             |        | Incest                  | 0          | 0         | 0     | 0        |
|                                             |        | Statutory Rape          | 2<br>5     | 0         | 0     | 0        |
|                                             |        | Stolen Property         | 5          | 4         | 4     | 0        |
|                                             |        | Weapon Law Violation    | 8          | 4         | 1     | 0        |
|                                             |        | Total Group "A"         | 459        | 136       | 89    | 2        |