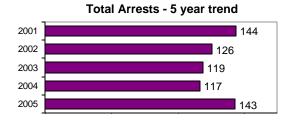

## Total Offenses - 5 year trend

|                           | Arrests |          |  |
|---------------------------|---------|----------|--|
| Group "B" Arrests         | Adult   | Juvenile |  |
| Bad Checks                | 2       | 0        |  |
| Curfew/Vagrancy           | 0       | 0        |  |
| Disorderly Conduct        | 11      | 2        |  |
| DUI                       | 12      | 0        |  |
| Drunkenness               | 0       | 0        |  |
| Family Offense-nonviolent | 1       | 0        |  |
| Liquor Law Violation      | 4       | 1        |  |
| Peeping Tom               | 0       | 0        |  |
| Runaways                  | 0       | 2        |  |
| Trespass                  | 0       | 0        |  |
| All Other Offenses        | 8       | 2        |  |
| Total Group "B"           | 38      | 7        |  |