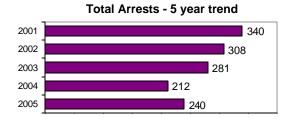

## Total Offenses - 5 year trend

|                           | Arrests |          |  |
|---------------------------|---------|----------|--|
| Group "B" Arrests         | Adult   | Juvenile |  |
| Bad Checks                | 3       | 0        |  |
| Curfew/Vagrancy           | 0       | 0        |  |
| Disorderly Conduct        | 14      | 2        |  |
| DUI                       | 25      | 0        |  |
| Drunkenness               | 0       | 0        |  |
| Family Offense-nonviolent | 2       | 0        |  |
| Liquor Law Violation      | 9       | 4        |  |
| Peeping Tom               | 0       | 0        |  |
| Runaways                  | 0       | 4        |  |
| Trespass                  | 0       | 0        |  |
| All Other Offenses        | 41      | 7        |  |
| Total Group "B"           | 94      | 17       |  |