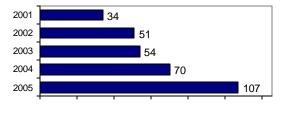

# **Franklin County Sheriff**

Population: 7,423 County: Franklin

Arrests

Offenses

|                                             |        | Group "A" Offenses      | # Reported | # Cleared | Adult | Juvenile |
|---------------------------------------------|--------|-------------------------|------------|-----------|-------|----------|
|                                             |        | Murder                  | 0          | 0         | 0     | 0        |
| Offense Overview                            |        | Negligent Manslaughter  | 0          | 0         | 0     | 0        |
| <ul> <li>Offense total</li> </ul>           | 107    | Forcible Rape           | 0          | 0         | 0     | 0        |
| <ul><li>% change from 2004</li></ul>        | 52.9   | Robbery                 | 0          | 0         | 0     | 0        |
| <ul> <li># of cleared offenses</li> </ul>   | 31     | Aggravated Assault      | 3          | 3         | 2     | 0        |
| <ul> <li>Percent cleared</li> </ul>         | 29.0   | Burglary                | 1          | 0         | 0     | 0        |
|                                             |        | Larceny                 | 41         | 3         | 1     | 3        |
| <ul> <li>Group "A" Crime Rate</li> </ul>    |        | Motor Vehicle Theft     | 1          | 0         | 0     | 0        |
| per 100,000 population                      | 1441.5 | Arson                   | 0          | 0         | 0     | 0        |
|                                             |        | Simple Assault          | 5          | 2         | 2     | 0        |
| <ul> <li>Summary based reporting</li> </ul> |        | Intimidation            | 0          | 0         | 0     | 0        |
| crime rate per 100,000                      |        | Bribery                 | 0          | 0         | 0     | 0        |
| population is calculated                    |        | Counterfeiting/Forgery  | 2          | 1         | 1     | 0        |
| for other state crime                       |        | Vandalism               | 29         | 1         | 1     | 0        |
| comparisons only.                           | 619.7  | Drug/Narcotics          | 12         | 12        | 8     | 4        |
|                                             |        | Drug Equipment          | 4          | 4         | 2     | 2        |
|                                             |        | Embezzlement            | 0          | 0         | 0     | 0        |
|                                             |        | Extortion/Blackmail     | 0          | 0         | 0     | 0        |
| Arrest Overview                             |        | Fraud                   | 1          | 0         | 0     | 0        |
| <ul> <li>Arrest total</li> </ul>            | 97     | Gambling                | 0          | 0         | 0     | 0        |
| <ul><li>% change from 2004</li></ul>        | 2.1    | Kidnaping               | 0          | 0         | 0     | 0        |
| <ul> <li>Adult arrest total</li> </ul>      | 78     | Pornography             | 0          | 0         | 0     | 0        |
| <ul> <li>Juvenile arrest total</li> </ul>   | 19     | Prostitution            | 0          | 0         | 0     | 0        |
|                                             |        | Forcible Sodomy         | 0          | 0         | 0     | 0        |
| <ul> <li>Arrest Rate per</li> </ul>         |        | Sexual Assault w/Object | 0          | 0         | 0     | 0        |
| 100,000 population                          | 1306.7 | Forcible Fondling       | 5          | 3         | 3     | 0        |
|                                             |        | Incest                  | 0          | 0         | 0     | 0        |
|                                             |        | Statutory Rape          | 2          | 1         | 1     | 0        |
|                                             |        | Stolen Property         | 0          | 0         | 0     | 0        |
|                                             |        | Weapon Law Violation    | 1          | 1         | 1     | 0        |
|                                             |        | Total Group "A"         | 107        | 31        | 22    | 9        |