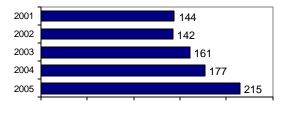

# **Preston Police Department**

Population: 5,090 County: Franklin

Arrests

П

Offenses

|                                             |        |                         | One        | 711303    | Allesis |          |
|---------------------------------------------|--------|-------------------------|------------|-----------|---------|----------|
|                                             |        | Group "A" Offenses      | # Reported | # Cleared | Adult   | Juvenile |
|                                             |        | Murder                  | 0          | 0         | 0       | 0        |
| Offense Overview                            |        | Negligent Manslaughter  | 0          | 0         | 0       | 0        |
| <ul> <li>Offense total</li> </ul>           | 215    | Forcible Rape           | 1          | 0         | 0       | 0        |
| <ul><li>% change from 2004</li></ul>        | 21.5   | Robbery                 | 0          | 0         | 0       | 0        |
| <ul> <li># of cleared offenses</li> </ul>   | 112    | Aggravated Assault      | 2          | 1         | 1       | 0        |
| <ul> <li>Percent cleared</li> </ul>         | 52.1   | Burglary                | 21         | 15        | 13      | 4        |
|                                             |        | Larceny                 | 73         | 22        | 9       | 12       |
| <ul> <li>Group "A" Crime Rate</li> </ul>    |        | Motor Vehicle Theft     | 0          | 0         | 0       | 0        |
| per 100,000 population                      | 4224.0 | Arson                   | 0          | 0         | 0       | 0        |
|                                             |        | Simple Assault          | 43         | 37        | 22      | 6        |
| <ul> <li>Summary based reporting</li> </ul> |        | Intimidation            | 0          | 0         | 0       | 0        |
| crime rate per 100,000                      |        | Bribery                 | 0          | 0         | 0       | 0        |
| population is calculated                    |        | Counterfeiting/Forgery  | 2          | 2         | 2       | 0        |
| for other state crime                       |        | Vandalism               | 42         | 10        | 5       | 4        |
| comparisons only.                           | 1905.7 | Drug/Narcotics          | 7          | 7         | 6       | 1        |
|                                             |        | Drug Equipment          | 3          | 3         | 2       | 0        |
|                                             |        | Embezzlement            | 0          | 0         | 0       | 0        |
|                                             |        | Extortion/Blackmail     | 0          | 0         | 0       | 0        |
| Arrest Overview                             |        | Fraud                   | 9          | 4         | 4       | 0        |
| <ul> <li>Arrest total</li> </ul>            | 143    | Gambling                | 0          | 0         | 0       | 0        |
| <ul><li>% change from 2004</li></ul>        | 22.2   | Kidnaping               | 1          | 1         | 0       | 0        |
| <ul> <li>Adult arrest total</li> </ul>      | 108    | Pornography             | 1          | 1         | 0       | 0        |
| <ul> <li>Juvenile arrest total</li> </ul>   | 35     | Prostitution            | 0          | 0         | 0       | 0        |
|                                             |        | Forcible Sodomy         | 0          | 0         | 0       |          |
| <ul> <li>Arrest Rate per</li> </ul>         |        | Sexual Assault w/Object | 0          | 0         | 0       | 0        |
| 100,000 population                          | 2809.4 | Forcible Fondling       | 6          | 5         | 2       | 1        |
|                                             |        | Incest                  | 0          | 0         | 0       | 0        |
|                                             |        | Statutory Rape          | 3          | 3         | 3       | 0        |
|                                             |        | Stolen Property         | 0          | 0         | 0       | 0        |
|                                             |        | Weapon Law Violation    | 1          | 1         | 1       | 0        |
|                                             |        | Total Group "A"         | 215        | 112       | 70      | 28       |