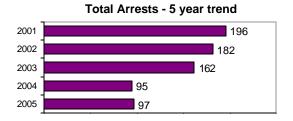

## Total Offenses - 5 year trend

|                           | Arrests |          |  |
|---------------------------|---------|----------|--|
| Group "B" Arrests         | Adult   | Juvenile |  |
| Bad Checks                | 1       | 0        |  |
| Curfew/Vagrancy           | 0       | 0        |  |
| Disorderly Conduct        | 3       | 0        |  |
| DUI                       | 13      | 0        |  |
| Drunkenness               | 0       | 0        |  |
| Family Offense-nonviolent | 1       | 0        |  |
| Liquor Law Violation      | 5       | 0<br>3   |  |
| Peeping Tom               | 0       | 0        |  |
| Runaways                  | 0       | 2        |  |
| Trespass                  | 0       | 0        |  |
| All Other Offenses        | 33      | 5        |  |
| Total Group "B"           | 56      | 10       |  |