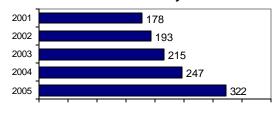

## Total Offenses - 5 year trend

|                           | Arrests |          |  |
|---------------------------|---------|----------|--|
| Group "B" Arrests         | Adult   | Juvenile |  |
| Bad Checks                | 2       | 0        |  |
| Curfew/Vagrancy           | 0       | 0        |  |
| Disorderly Conduct        | 11      | 2        |  |
| DUI                       | 12      | 0        |  |
| Drunkenness               | 0       | 0        |  |
| Family Offense-nonviolent | 1       | 0        |  |
| Liquor Law Violation      | 4       | 1        |  |
| Peeping Tom               | 0       | 0        |  |
| Runaways                  | 0       | 2        |  |
| Trespass                  | 0       | 0        |  |
| All Other Offenses        | 8       | 2        |  |
| Total Group "B"           | 38      | 7        |  |