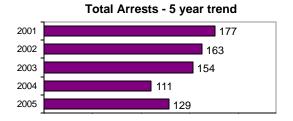

### **St. Anthony Police Department**

Population: 3,502 County: Fremont

Arrests

Offenses

|                                             |        | Group "A" Offenses      | # Reported | # Cleared | Adult | Juvenile |
|---------------------------------------------|--------|-------------------------|------------|-----------|-------|----------|
|                                             |        | Murder                  | 0          | 0         | 0     | 0        |
| Offense Overview                            |        | Negligent Manslaughter  | 0          | 0         | 0     | 0        |
| <ul> <li>Offense total</li> </ul>           | 164    | Forcible Rape           | 1          | 1         | 0     | 0        |
| <ul><li>% change from 2004</li></ul>        | 15.5   | Robbery                 | 0          | 0         | 0     | 0        |
| <ul> <li># of cleared offenses</li> </ul>   | 101    | Aggravated Assault      | 9          | 7         | 9     | 0        |
| <ul> <li>Percent cleared</li> </ul>         | 61.6   | Burglary                | 4          | 3         | 1     | 0        |
|                                             |        | Larceny                 | 35         | 17        | 4     | 2        |
| <ul> <li>Group "A" Crime Rate</li> </ul>    |        | Motor Vehicle Theft     | 2          | 2         | 1     | 0        |
| per 100,000 population                      | 4683.0 | Arson                   | 0          | 0         | 0     | 0        |
|                                             |        | Simple Assault          | 36         | 26        | 14    | 3        |
| <ul> <li>Summary based reporting</li> </ul> |        | Intimidation            | 1          | 0         | 0     | 0        |
| crime rate per 100,000                      |        | Bribery                 | 0          | 0         | 0     | 0        |
| population is calculated                    |        | Counterfeiting/Forgery  | 5          | 4         | 1     | 0        |
| for other state crime                       |        | Vandalism               | 32         | 9         | 2     | 6        |
| comparisons only.                           | 1456.3 | Drug/Narcotics          | 13         | 11        | 8     | 1        |
|                                             |        | Drug Equipment          | 11         | 10        | 2     | 1        |
|                                             |        | Embezzlement            | 0          | 0         | 0     | 0        |
|                                             |        | Extortion/Blackmail     | 0          | 0         | 0     | 0        |
| Arrest Overview                             |        | Fraud                   | 6          | 4         | 1     | 0        |
| <ul> <li>Arrest total</li> </ul>            | 129    | Gambling                | 0          | 0         | 0     | 0        |
| <ul><li>% change from 2004</li></ul>        | 16.2   | Kidnaping               | 1          | 1         | 0     | 0        |
| <ul> <li>Adult arrest total</li> </ul>      | 105    | Pornography             | 0          | 0         | 0     | 0        |
| <ul> <li>Juvenile arrest total</li> </ul>   | 24     | Prostitution            | 0          | 0         | 0     | 0        |
|                                             |        | Forcible Sodomy         | 0          | 0         | 0     | 0        |
| <ul> <li>Arrest Rate per</li> </ul>         |        | Sexual Assault w/Object | 1          | 1         | 0     | 0        |
| 100,000 population                          | 3683.6 | Forcible Fondling       | 2          | 2         | 1     | 0        |
|                                             |        | Incest                  | 0          | 0         | 0     | 0        |
|                                             |        | Statutory Rape          | 2          | 1         | 0     | 0        |
|                                             |        | Stolen Property         | 2          | 2         | 1     | 0        |
|                                             |        | Weapon Law Violation    | 1          | 0         | 0     | 0        |
|                                             |        | Total Group "A"         | 164        | 101       | 45    | 13       |