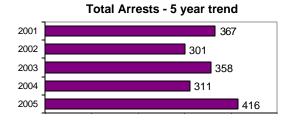

# **Fremont County Total**

Population: 12,578 County: Fremont

Arrests

Offenses

|                                             |        | Group "A" Offenses      | # Reported | # Cleared | Adult | Juvenile |
|---------------------------------------------|--------|-------------------------|------------|-----------|-------|----------|
|                                             |        | Murder                  | 1          | 1         | 2     | 0        |
| Offense Overview                            |        | Negligent Manslaughter  | 0          | 0         | 0     | 0        |
| <ul> <li>Offense total</li> </ul>           | 383    | Forcible Rape           | 3          | 3         | 0     | 0        |
| <ul><li>% change from 2004</li></ul>        | 10.1   | Robbery                 | 0          | 0         | 0     | 0        |
| <ul> <li># of cleared offenses</li> </ul>   | 197    | Aggravated Assault      | 16         | 13        | 12    | 0        |
| <ul> <li>Percent cleared</li> </ul>         | 51.4   | Burglary                | 20         | 6         | 2     | 0        |
|                                             |        | Larceny                 | 106        | 33        | 30    | 2        |
| <ul> <li>Group "A" Crime Rate</li> </ul>    |        | Motor Vehicle Theft     | 13         | 5         | 3     | 0        |
| per 100,000 population                      | 3045.0 | Arson                   | 1          | 1         | 1     | 0        |
|                                             |        | Simple Assault          | 62         | 48        | 26    | 5        |
| <ul> <li>Summary based reporting</li> </ul> |        | Intimidation            | 1          | 0         | 0     | 0        |
| crime rate per 100,000                      |        | Bribery                 | 0          | 0         | 0     | 0        |
| population is calculated                    |        | Counterfeiting/Forgery  | 6          | 5         | 1     | 0        |
| for other state crime                       |        | Vandalism               | 72         | 16        | 2     | 9        |
| comparisons only.                           | 1272.1 | Drug/Narcotics          | 29         | 26        | 25    | 2        |
|                                             |        | Drug Equipment          | 20         | 18        | 7     | 1        |
|                                             |        | Embezzlement            | 1          | 0         | 0     | 0        |
|                                             |        | Extortion/Blackmail     | 0          | 0         | 0     | 0        |
| Arrest Overview                             |        | Fraud                   | 9          | 6         | 2     | 0        |
| <ul> <li>Arrest total</li> </ul>            | 416    | Gambling                | 0          | 0         | 0     | 0        |
| <ul> <li>% change from 2004</li> </ul>      | 33.8   | Kidnaping               | 1          | 1         | 0     | 0        |
| <ul> <li>Adult arrest total</li> </ul>      | 347    | Pornography             | 0          | 0         | 0     | 0        |
| <ul> <li>Juvenile arrest total</li> </ul>   | 69     | Prostitution            | 0          | 0         | 0     | 0        |
|                                             |        | Forcible Sodomy         | 0          | 0         | 0     | 0        |
| <ul> <li>Arrest Rate per</li> </ul>         |        | Sexual Assault w/Object | 1          | 1         | 0     | 0        |
| 100,000 population                          | 3307.4 | Forcible Fondling       | 11         | 9         | 4     | 2        |
|                                             |        | Incest                  | 1          | 0         | 0     | 0        |
|                                             |        | Statutory Rape          | 6          | 3         | 1     | 0        |
|                                             |        | Stolen Property         | 2          | 2         | 1     | 0        |
|                                             |        | Weapon Law Violation    | 1          | 0         | 0     | 0        |
|                                             |        | Total Group "A"         | 383        | 197       | 119   | 21       |