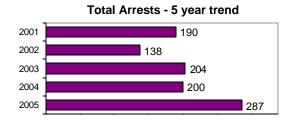

## **Fremont County Sheriff**

Population: 9,076 County: Fremont

Arrests

Offenses

|                                             |        | Group "A" Offenses      | # Reported | # Cleared | Adult | Juvenile |
|---------------------------------------------|--------|-------------------------|------------|-----------|-------|----------|
|                                             |        | Murder                  | 1          | 1         | 2     | 0        |
| Offense Overview                            |        | Negligent Manslaughter  | 0          | 0         | 0     | 0        |
| <ul> <li>Offense total</li> </ul>           | 219    | Forcible Rape           | 2          | 2         | 0     | 0        |
| <ul><li>% change from 2004</li></ul>        | 6.3    | Robbery                 | 0          | 0         | 0     | 0        |
| <ul><li># of cleared offenses</li></ul>     | 96     | Aggravated Assault      | 7          | 6         | 3     | 0        |
| Percent cleared                             | 43.8   | Burglary                | 16         | 3         | 1     | 0        |
|                                             |        | Larceny                 | 71         | 16        | 26    | 0        |
| <ul> <li>Group "A" Crime Rate</li> </ul>    |        | Motor Vehicle Theft     | 11         | 3         | 2     | 0        |
| per 100,000 population                      | 2413.0 | Arson                   | 1          | 1         | 1     | 0        |
|                                             |        | Simple Assault          | 26         | 22        | 12    | 2        |
| <ul> <li>Summary based reporting</li> </ul> |        | Intimidation            | 0          | 0         | 0     | 0        |
| crime rate per 100,000                      |        | Bribery                 | 0          | 0         | 0     | 0        |
| population is calculated                    |        | Counterfeiting/Forgery  | 1          | 1         | 0     | 0        |
| for other state crime                       |        | Vandalism               | 40         | 7         | 0     | 3        |
| comparisons only.                           | 1201.0 | Drug/Narcotics          | 16         | 15        | 17    | 1        |
|                                             |        | Drug Equipment          | 9          | 8         | 5     | 0        |
|                                             |        | Embezzlement            | 1          | 0         | 0     | 0        |
|                                             |        | Extortion/Blackmail     | 0          | 0         | 0     | 0        |
| Arrest Overview                             |        | Fraud                   | 3          | 2         | 1     | 0        |
| <ul> <li>Arrest total</li> </ul>            | 287    | Gambling                | 0          | 0         | 0     | 0        |
| <ul><li>% change from 2004</li></ul>        | 43.5   | Kidnaping               | 0          | 0         | 0     | 0        |
| <ul> <li>Adult arrest total</li> </ul>      | 242    | Pornography             | 0          | 0         | 0     | 0        |
| <ul> <li>Juvenile arrest total</li> </ul>   | 45     | Prostitution            | 0          | 0         | 0     |          |
|                                             |        | Forcible Sodomy         | 0          | 0         | 0     | 0        |
| <ul> <li>Arrest Rate per</li> </ul>         |        | Sexual Assault w/Object | 0          | 0         | 0     | 0        |
| 100,000 population                          | 3162.2 | Forcible Fondling       | 9          | 7         | 3     | 2        |
|                                             |        | Incest                  | 1          | 0         | 0     | 0        |
|                                             |        | Statutory Rape          | 4          | 2         | 1     | 0        |
|                                             |        | Stolen Property         | 0          | 0         | 0     | 0        |
|                                             |        | Weapon Law Violation    | 0          | 0         | 0     | 0        |
|                                             |        | Total Group "A"         | 219        | 96        | 74    | 8        |