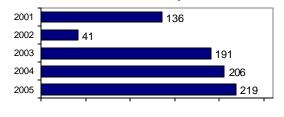

## **Fremont County Sheriff**

Population: 9,076 County: Fremont

Arrests

Offenses

|                                             |        | Group "A" Offenses      | # Reported | # Cleared | Adult | Juvenile |
|---------------------------------------------|--------|-------------------------|------------|-----------|-------|----------|
|                                             |        | Murder                  | 1          | 1         | 2     | 0        |
| Offense Overview                            |        | Negligent Manslaughter  | 0          | 0         | 0     | 0        |
| <ul> <li>Offense total</li> </ul>           | 219    | Forcible Rape           | 2          | 2         | 0     | 0        |
| <ul><li>% change from 2004</li></ul>        | 6.3    | Robbery                 | 0          | 0         | 0     | 0        |
| <ul><li># of cleared offenses</li></ul>     | 96     | Aggravated Assault      | 7          | 6         | 3     | 0        |
| Percent cleared                             | 43.8   | Burglary                | 16         | 3         | 1     | 0        |
|                                             |        | Larceny                 | 71         | 16        | 26    | 0        |
| <ul> <li>Group "A" Crime Rate</li> </ul>    |        | Motor Vehicle Theft     | 11         | 3         | 2     | 0        |
| per 100,000 population                      | 2413.0 | Arson                   | 1          | 1         | 1     | 0        |
|                                             |        | Simple Assault          | 26         | 22        | 12    | 2        |
| <ul> <li>Summary based reporting</li> </ul> |        | Intimidation            | 0          | 0         | 0     | 0        |
| crime rate per 100,000                      |        | Bribery                 | 0          | 0         | 0     | 0        |
| population is calculated                    |        | Counterfeiting/Forgery  | 1          | 1         | 0     | 0        |
| for other state crime                       |        | Vandalism               | 40         | 7         | 0     | 3        |
| comparisons only.                           | 1201.0 | Drug/Narcotics          | 16         | 15        | 17    | 1        |
|                                             |        | Drug Equipment          | 9          | 8         | 5     | 0        |
|                                             |        | Embezzlement            | 1          | 0         | 0     | 0        |
|                                             |        | Extortion/Blackmail     | 0          | 0         | 0     | 0        |
| Arrest Overview                             |        | Fraud                   | 3          | 2         | 1     | 0        |
| <ul> <li>Arrest total</li> </ul>            | 287    | Gambling                | 0          | 0         | 0     | 0        |
| <ul><li>% change from 2004</li></ul>        | 43.5   | Kidnaping               | 0          | 0         | 0     | 0        |
| <ul> <li>Adult arrest total</li> </ul>      | 242    | Pornography             | 0          | 0         | 0     | 0        |
| <ul> <li>Juvenile arrest total</li> </ul>   | 45     | Prostitution            | 0          | 0         | 0     |          |
|                                             |        | Forcible Sodomy         | 0          | 0         | 0     | 0        |
| <ul> <li>Arrest Rate per</li> </ul>         |        | Sexual Assault w/Object | 0          | 0         | 0     | 0        |
| 100,000 population                          | 3162.2 | Forcible Fondling       | 9          | 7         | 3     | 2        |
|                                             |        | Incest                  | 1          | 0         | 0     | 0        |
|                                             |        | Statutory Rape          | 4          | 2         | 1     | 0        |
|                                             |        | Stolen Property         | 0          | 0         | 0     | 0        |
|                                             |        | Weapon Law Violation    | 0          | 0         | 0     | 0        |
|                                             |        | Total Group "A"         | 219        | 96        | 74    | 8        |