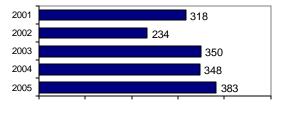

# **Fremont County Total**

Population: 12,578 County: Fremont

Arrests

Offenses

|                                             |        | Group "A" Offenses      | # Reported | # Cleared | Adult | Juvenile |
|---------------------------------------------|--------|-------------------------|------------|-----------|-------|----------|
|                                             |        | Murder                  | 1          | 1         | 2     | 0        |
| Offense Overview                            |        | Negligent Manslaughter  | 0          | 0         | 0     | 0        |
| <ul> <li>Offense total</li> </ul>           | 383    | Forcible Rape           | 3          | 3         | 0     | 0        |
| <ul><li>% change from 2004</li></ul>        | 10.1   | Robbery                 | 0          | 0         | 0     | 0        |
| <ul> <li># of cleared offenses</li> </ul>   | 197    | Aggravated Assault      | 16         | 13        | 12    | 0        |
| <ul> <li>Percent cleared</li> </ul>         | 51.4   | Burglary                | 20         | 6         | 2     | 0        |
|                                             |        | Larceny                 | 106        | 33        | 30    | 2        |
| <ul> <li>Group "A" Crime Rate</li> </ul>    |        | Motor Vehicle Theft     | 13         | 5         | 3     | 0        |
| per 100,000 population                      | 3045.0 | Arson                   | 1          | 1         | 1     | 0        |
|                                             |        | Simple Assault          | 62         | 48        | 26    | 5        |
| <ul> <li>Summary based reporting</li> </ul> |        | Intimidation            | 1          | 0         | 0     | 0        |
| crime rate per 100,000                      |        | Bribery                 | 0          | 0         | 0     | 0        |
| population is calculated                    |        | Counterfeiting/Forgery  | 6          | 5         | 1     | 0        |
| for other state crime                       |        | Vandalism               | 72         | 16        | 2     | 9        |
| comparisons only.                           | 1272.1 | Drug/Narcotics          | 29         | 26        | 25    | 2        |
|                                             |        | Drug Equipment          | 20         | 18        | 7     | 1        |
|                                             |        | Embezzlement            | 1          | 0         | 0     | 0        |
|                                             |        | Extortion/Blackmail     | 0          | 0         | 0     | 0        |
| Arrest Overview                             |        | Fraud                   | 9          | 6         | 2     | 0        |
| <ul> <li>Arrest total</li> </ul>            | 416    | Gambling                | 0          | 0         | 0     | 0        |
| <ul> <li>% change from 2004</li> </ul>      | 33.8   | Kidnaping               | 1          | 1         | 0     | 0        |
| <ul> <li>Adult arrest total</li> </ul>      | 347    | Pornography             | 0          | 0         | 0     | 0        |
| <ul> <li>Juvenile arrest total</li> </ul>   | 69     | Prostitution            | 0          | 0         | 0     | 0        |
|                                             |        | Forcible Sodomy         | 0          | 0         | 0     | 0        |
| <ul> <li>Arrest Rate per</li> </ul>         |        | Sexual Assault w/Object | 1          | 1         | 0     | 0        |
| 100,000 population                          | 3307.4 | Forcible Fondling       | 11         | 9         | 4     | 2        |
|                                             |        | Incest                  | 1          | 0         | 0     | 0        |
|                                             |        | Statutory Rape          | 6          | 3         | 1     | 0        |
|                                             |        | Stolen Property         | 2          | 2         | 1     | 0        |
|                                             |        | Weapon Law Violation    | 1          | 0         | 0     | 0        |
|                                             |        | Total Group "A"         | 383        | 197       | 119   | 21       |