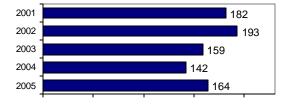

### **St. Anthony Police Department**

Population: 3,502 County: Fremont

Arrests

Offenses

|                                             |        | Group "A" Offenses      | # Reported | # Cleared | Adult | Juvenile |
|---------------------------------------------|--------|-------------------------|------------|-----------|-------|----------|
|                                             |        | Murder                  | 0          | 0         | 0     | 0        |
| Offense Overview                            |        | Negligent Manslaughter  | 0          | 0         | 0     | 0        |
| <ul> <li>Offense total</li> </ul>           | 164    | Forcible Rape           | 1          | 1         | 0     | 0        |
| <ul><li>% change from 2004</li></ul>        | 15.5   | Robbery                 | 0          | 0         | 0     | 0        |
| <ul> <li># of cleared offenses</li> </ul>   | 101    | Aggravated Assault      | 9          | 7         | 9     | 0        |
| <ul> <li>Percent cleared</li> </ul>         | 61.6   | Burglary                | 4          | 3         | 1     | 0        |
|                                             |        | Larceny                 | 35         | 17        | 4     | 2        |
| <ul> <li>Group "A" Crime Rate</li> </ul>    |        | Motor Vehicle Theft     | 2          | 2         | 1     | 0        |
| per 100,000 population                      | 4683.0 | Arson                   | 0          | 0         | 0     | 0        |
|                                             |        | Simple Assault          | 36         | 26        | 14    | 3        |
| <ul> <li>Summary based reporting</li> </ul> |        | Intimidation            | 1          | 0         | 0     | 0        |
| crime rate per 100,000                      |        | Bribery                 | 0          | 0         | 0     | 0        |
| population is calculated                    |        | Counterfeiting/Forgery  | 5          | 4         | 1     | 0        |
| for other state crime                       |        | Vandalism               | 32         | 9         | 2     | 6        |
| comparisons only.                           | 1456.3 | Drug/Narcotics          | 13         | 11        | 8     | 1        |
|                                             |        | Drug Equipment          | 11         | 10        | 2     | 1        |
|                                             |        | Embezzlement            | 0          | 0         | 0     | 0        |
|                                             |        | Extortion/Blackmail     | 0          | 0         | 0     | 0        |
| Arrest Overview                             |        | Fraud                   | 6          | 4         | 1     | 0        |
| <ul> <li>Arrest total</li> </ul>            | 129    | Gambling                | 0          | 0         | 0     | 0        |
| <ul><li>% change from 2004</li></ul>        | 16.2   | Kidnaping               | 1          | 1         | 0     | 0        |
| <ul> <li>Adult arrest total</li> </ul>      | 105    | Pornography             | 0          | 0         | 0     | 0        |
| <ul> <li>Juvenile arrest total</li> </ul>   | 24     | Prostitution            | 0          | 0         | 0     | 0        |
|                                             |        | Forcible Sodomy         | 0          | 0         | 0     | 0        |
| <ul> <li>Arrest Rate per</li> </ul>         |        | Sexual Assault w/Object | 1          | 1         | 0     | 0        |
| 100,000 population                          | 3683.6 | Forcible Fondling       | 2          | 2         | 1     | 0        |
|                                             |        | Incest                  | 0          | 0         | 0     | 0        |
|                                             |        | Statutory Rape          | 2          | 1         | 0     | 0        |
|                                             |        | Stolen Property         | 2          | 2         | 1     | 0        |
|                                             |        | Weapon Law Violation    | 1          | 0         | 0     | 0        |
|                                             |        | Total Group "A"         | 164        | 101       | 45    | 13       |