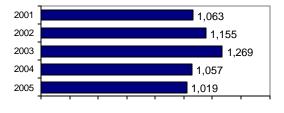

# **Moscow Police Department**

Population: 22,463 County: Latah

Arrests

Offenses

|                                             |        | Group "A" Offenses      | # Reported | # Cleared | Adult | Juvenile |
|---------------------------------------------|--------|-------------------------|------------|-----------|-------|----------|
|                                             |        | Murder                  | 0          | 0         | 0     | 0        |
| Offense Overview                            |        | Negligent Manslaughter  | 0          | 0         | 0     | 0        |
| <ul> <li>Offense total</li> </ul>           | 1,019  | Forcible Rape           | 3          | 1         | 0     | 0        |
| <ul> <li>% change from 2004</li> </ul>      | -3.6   | Robbery                 | 2          | 0         | 0     | 0        |
| <ul> <li># of cleared offenses</li> </ul>   | 289    | Aggravated Assault      | 13         | 10        | 8     | 1        |
| <ul> <li>Percent cleared</li> </ul>         | 28.4   | Burglary                | 77         | 17        | 20    | 4        |
|                                             |        | Larceny                 | 436        | 90        | 74    | 18       |
| <ul> <li>Group "A" Crime Rate</li> </ul>    |        | Motor Vehicle Theft     | 17         | 1         | 2     | 0        |
| per 100,000 population                      | 4536.3 | Arson                   | 1          | 0         | 0     | 0        |
|                                             |        | Simple Assault          | 82         | 53        | 49    | 2        |
| <ul> <li>Summary based reporting</li> </ul> |        | Intimidation            | 0          | 0         | 1     | 0        |
| crime rate per 100,000                      |        | Bribery                 | 0          | 0         | 0     | 0        |
| population is calculated                    |        | Counterfeiting/Forgery  | 18         | 3         | 1     | 2        |
| for other state crime                       |        | Vandalism               | 220        | 19        | 12    | 3        |
| comparisons only.                           | 2444.0 | Drug/Narcotics          | 62         | 47        | 60    |          |
|                                             |        | Drug Equipment          | 53         | 36        | 15    | 1        |
|                                             |        | Embezzlement            | 4          | 2         | 0     | 0        |
|                                             |        | Extortion/Blackmail     | 0          | 0         | 0     | 0        |
| Arrest Overview                             |        | Fraud                   | 19         | 1         | 0     | 0        |
| <ul> <li>Arrest total</li> </ul>            | 786    | Gambling                | 0          | 0         | 0     | 0        |
| <ul><li>% change from 2004</li></ul>        | 8.0    | Kidnaping               | 0          | 0         | 0     | 0        |
| <ul> <li>Adult arrest total</li> </ul>      | 714    | Pornography             | 0          | 0         | 0     | 0        |
| <ul> <li>Juvenile arrest total</li> </ul>   | 72     | Prostitution            | 0          | 0         | 0     | 0        |
|                                             |        | Forcible Sodomy         | 0          | 0         | 0     | 0        |
| <ul> <li>Arrest Rate per</li> </ul>         |        | Sexual Assault w/Object | 1          | 1         | 1     | 0        |
| 100,000 population                          | 3499.1 | Forcible Fondling       | 1          | 0         | 0     | 0        |
|                                             |        | Incest                  | 0          | 0         | 0     | 0        |
|                                             |        | Statutory Rape          | 0          | 0         | 0     | 0        |
|                                             |        | Stolen Property         | 0          | 0         | 0     | 0        |
|                                             |        | Weapon Law Violation    | 10         | 8         | 3     | 5        |
|                                             |        | Total Group "A"         | 1,019      | 289       | 246   | 44       |