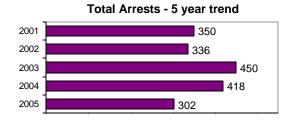

# **Latah County Sheriff**

Population: 13,611 County: Latah

|                                             |        | Group "A" Offenses     |
|---------------------------------------------|--------|------------------------|
|                                             |        | Murder                 |
| Offense Overview                            |        | Negligent Manslaughter |
| <ul> <li>Offense total</li> </ul>           | 254    | Forcible Rape          |
| <ul><li>% change from 2004</li></ul>        | -20.9  | Robbery                |
| <ul> <li># of cleared offenses</li> </ul>   | 99     | Aggravated Assault     |
| <ul> <li>Percent cleared</li> </ul>         | 39.0   | Burglary               |
|                                             |        | Larceny                |
| <ul> <li>Group "A" Crime Rate</li> </ul>    |        | Motor Vehicle Theft    |
| per 100,000 population                      | 1866.1 | Arson                  |
|                                             |        | Simple Assault         |
| <ul> <li>Summary based reporting</li> </ul> |        | Intimidation           |
| crime rate per 100,000                      |        | Bribery                |
| population is calculated                    |        | Counterfeiting/Forgery |
| for other state crime                       |        | Vandalism              |
| comparisons only.                           | 764.1  | Drug/Narcotics         |
|                                             |        | Drug Equipment         |
|                                             |        | Embezzlement           |
|                                             |        | Extortion/Blackmail    |
| Arrest Overview                             |        | Fraud                  |
| <ul> <li>Arrest total</li> </ul>            | 302    | Gambling               |
| <ul><li>% change from 2004</li></ul>        | -27.8  | Kidnaping              |
| <ul> <li>Adult arrest total</li> </ul>      | 259    | Pornography            |
| <ul> <li>Juvenile arrest total</li> </ul>   | 43     | Prostitution           |

2218.8

|                         | Offenses   |           | Arrests |          |
|-------------------------|------------|-----------|---------|----------|
| Group "A" Offenses      | # Reported | # Cleared | Adult   | Juvenile |
| Murder                  | 0          | 0         | 0       | 0        |
| Negligent Manslaughter  | 0          | 0         | 0       | 0        |
| Forcible Rape           | 0          | 0         | 0       | 0        |
| Robbery                 | 0          | 0         | 0       | 0        |
| Aggravated Assault      | 11         | 6         | 5       | 1        |
| Burglary                | 37         | 6         | 4       | 5        |
| Larceny                 | 48         | 3         | 2       | 0        |
| Motor Vehicle Theft     | 6          | 1         | 0       | 0        |
| Arson                   | 2          | 2         | 2       | 0        |
| Simple Assault          | 34         | 25        | 20      | 7        |
| Intimidation            | 0          | 0         | 0       | 0        |
| Bribery                 | 0          | 0         | 0       | 0        |
| Counterfeiting/Forgery  | 0          | 0         | 0       | 0        |
| Vandalism               | 56         | 10        | 7       | 4        |
| Drug/Narcotics          | 30         | 24        | 19      | 2        |
| Drug Equipment          | 27         | 19        | 11      | 0        |
| Embezzlement            | 0          | 0         | 0       | 0        |
| Extortion/Blackmail     | 0          | 0         | 0       | 0        |
| Fraud                   | 0          | 0         | 0       | 0        |
| Gambling                | 0          | 0         | 0       | 0        |
| Kidnaping               | 0          | 0         | 0       | 0        |
| Pornography             | 0          | 0         | 0       | 0        |
| Prostitution            | 0          | 0         | 0       | 0        |
| Forcible Sodomy         | 0          | 0         | 0       | 0        |
| Sexual Assault w/Object | 0          | 0         | 0       | 0        |
| Forcible Fondling       | 3          | 3         | 2       | 1        |
| Incest                  | 0          | 0         | 0       | 0        |
| Statutory Rape          | 0          | 0         | 0       | 0        |
| Stolen Property         | 0          | 0         | 0       | 0        |
| Weapon Law Violation    | 0          | 0         | 0       | 0        |
| Total Group "A"         | 254        | 99        | 72      | 20       |