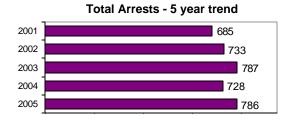

# **Moscow Police Department**

Population: 22,463 County: Latah

Arrests

Offenses

|                                             |        | Group "A" Offenses      | # Reported | # Cleared | Adult | Juvenile |
|---------------------------------------------|--------|-------------------------|------------|-----------|-------|----------|
|                                             |        | Murder                  | 0          | 0         | 0     | 0        |
| Offense Overview                            |        | Negligent Manslaughter  | 0          | 0         | 0     | 0        |
| <ul> <li>Offense total</li> </ul>           | 1,019  | Forcible Rape           | 3          | 1         | 0     | 0        |
| <ul> <li>% change from 2004</li> </ul>      | -3.6   | Robbery                 | 2          | 0         | 0     | 0        |
| <ul> <li># of cleared offenses</li> </ul>   | 289    | Aggravated Assault      | 13         | 10        | 8     | 1        |
| <ul> <li>Percent cleared</li> </ul>         | 28.4   | Burglary                | 77         | 17        | 20    | 4        |
|                                             |        | Larceny                 | 436        | 90        | 74    | 18       |
| <ul> <li>Group "A" Crime Rate</li> </ul>    |        | Motor Vehicle Theft     | 17         | 1         | 2     | 0        |
| per 100,000 population                      | 4536.3 | Arson                   | 1          | 0         | 0     | 0        |
|                                             |        | Simple Assault          | 82         | 53        | 49    | 2        |
| <ul> <li>Summary based reporting</li> </ul> |        | Intimidation            | 0          | 0         | 1     | 0        |
| crime rate per 100,000                      |        | Bribery                 | 0          | 0         | 0     | 0        |
| population is calculated                    |        | Counterfeiting/Forgery  | 18         | 3         | 1     | 2        |
| for other state crime                       |        | Vandalism               | 220        | 19        | 12    | 3        |
| comparisons only.                           | 2444.0 | Drug/Narcotics          | 62         | 47        | 60    |          |
|                                             |        | Drug Equipment          | 53         | 36        | 15    | 1        |
|                                             |        | Embezzlement            | 4          | 2         | 0     | 0        |
|                                             |        | Extortion/Blackmail     | 0          | 0         | 0     | 0        |
| Arrest Overview                             |        | Fraud                   | 19         | 1         | 0     | 0        |
| <ul> <li>Arrest total</li> </ul>            | 786    | Gambling                | 0          | 0         | 0     | 0        |
| <ul><li>% change from 2004</li></ul>        | 8.0    | Kidnaping               | 0          | 0         | 0     | 0        |
| <ul> <li>Adult arrest total</li> </ul>      | 714    | Pornography             | 0          | 0         | 0     | 0        |
| <ul> <li>Juvenile arrest total</li> </ul>   | 72     | Prostitution            | 0          | 0         | 0     | 0        |
|                                             |        | Forcible Sodomy         | 0          | 0         | 0     | 0        |
| <ul> <li>Arrest Rate per</li> </ul>         |        | Sexual Assault w/Object | 1          | 1         | 1     | 0        |
| 100,000 population                          | 3499.1 | Forcible Fondling       | 1          | 0         | 0     | 0        |
|                                             |        | Incest                  | 0          | 0         | 0     | 0        |
|                                             |        | Statutory Rape          | 0          | 0         | 0     | 0        |
|                                             |        | Stolen Property         | 0          | 0         | 0     | 0        |
|                                             |        | Weapon Law Violation    | 10         | 8         | 3     | 5        |
|                                             |        | Total Group "A"         | 1,019      | 289       | 246   | 44       |