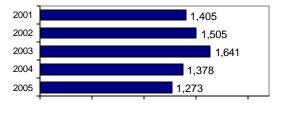

# **Latah County Total**

Population: 36,074 County: Latah

|                                             |        | Group "A" Offenses      | # Rep |
|---------------------------------------------|--------|-------------------------|-------|
|                                             |        | Murder                  |       |
| Offense Overview                            |        | Negligent Manslaughter  |       |
| <ul> <li>Offense total</li> </ul>           | 1,273  | Forcible Rape           |       |
| <ul><li>% change from 2004</li></ul>        | -7.6   | Robbery                 |       |
| <ul><li># of cleared offenses</li></ul>     | 388    | Aggravated Assault      |       |
| <ul> <li>Percent cleared</li> </ul>         | 30.5   | Burglary                |       |
|                                             |        | Larceny                 |       |
| <ul> <li>Group "A" Crime Rate</li> </ul>    |        | Motor Vehicle Theft     |       |
| per 100,000 population                      | 3528.9 | Arson                   |       |
|                                             |        | Simple Assault          |       |
| <ul> <li>Summary based reporting</li> </ul> |        | Intimidation            |       |
| crime rate per 100,000                      |        | Bribery                 |       |
| population is calculated                    |        | Counterfeiting/Forgery  |       |
| for other state crime                       |        | Vandalism               |       |
| comparisons only.                           | 1810.2 | Drug/Narcotics          |       |
|                                             |        | Drug Equipment          |       |
|                                             |        | Embezzlement            |       |
|                                             |        | Extortion/Blackmail     |       |
| Arrest Overview                             |        | Fraud                   |       |
| <ul> <li>Arrest total</li> </ul>            | 1,088  | Gambling                |       |
| <ul><li>% change from 2004</li></ul>        | -5.1   | Kidnaping               |       |
| Adult arrest total                          | 973    | Pornography             |       |
| <ul> <li>Juvenile arrest total</li> </ul>   | 115    | Prostitution            |       |
|                                             |        | Forcible Sodomy         |       |
| Arrest Rate per                             | 00400  | Sexual Assault w/Object |       |
| 100,000 population                          | 3016.0 | Forcible Fondling       |       |
|                                             |        | Incest                  |       |
|                                             |        | Statutory Rape          |       |
|                                             |        | Stolen Property         |       |