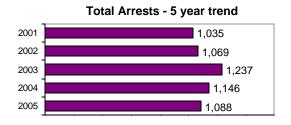

# **Latah County Total**

Population: 36,074 County: Latah

|                                             |        | Group "A" Offenses      | # Rep |
|---------------------------------------------|--------|-------------------------|-------|
|                                             |        | Murder                  |       |
| Offense Overview                            |        | Negligent Manslaughter  |       |
| <ul> <li>Offense total</li> </ul>           | 1,273  | Forcible Rape           |       |
| <ul><li>% change from 2004</li></ul>        | -7.6   | Robbery                 |       |
| <ul><li># of cleared offenses</li></ul>     | 388    | Aggravated Assault      |       |
| <ul> <li>Percent cleared</li> </ul>         | 30.5   | Burglary                |       |
|                                             |        | Larceny                 |       |
| <ul> <li>Group "A" Crime Rate</li> </ul>    |        | Motor Vehicle Theft     |       |
| per 100,000 population                      | 3528.9 | Arson                   |       |
|                                             |        | Simple Assault          |       |
| <ul> <li>Summary based reporting</li> </ul> |        | Intimidation            |       |
| crime rate per 100,000                      |        | Bribery                 |       |
| population is calculated                    |        | Counterfeiting/Forgery  |       |
| for other state crime                       |        | Vandalism               |       |
| comparisons only.                           | 1810.2 | Drug/Narcotics          |       |
|                                             |        | Drug Equipment          |       |
|                                             |        | Embezzlement            |       |
|                                             |        | Extortion/Blackmail     |       |
| Arrest Overview                             |        | Fraud                   |       |
| <ul> <li>Arrest total</li> </ul>            | 1,088  | Gambling                |       |
| <ul><li>% change from 2004</li></ul>        | -5.1   | Kidnaping               |       |
| Adult arrest total                          | 973    | Pornography             |       |
| <ul> <li>Juvenile arrest total</li> </ul>   | 115    | Prostitution            |       |
|                                             |        | Forcible Sodomy         |       |
| Arrest Rate per                             | 00400  | Sexual Assault w/Object |       |
| 100,000 population                          | 3016.0 | Forcible Fondling       |       |
|                                             |        | Incest                  |       |
|                                             |        | Statutory Rape          |       |
|                                             |        | Stolen Property         |       |