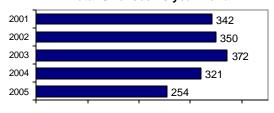

# **Latah County Sheriff**

Population: 13,611 County: Latah

|                                             |        | Group "A" Offenses     |
|---------------------------------------------|--------|------------------------|
|                                             |        | Murder                 |
| Offense Overview                            |        | Negligent Manslaughter |
| <ul> <li>Offense total</li> </ul>           | 254    | Forcible Rape          |
| <ul><li>% change from 2004</li></ul>        | -20.9  | Robbery                |
| <ul> <li># of cleared offenses</li> </ul>   | 99     | Aggravated Assault     |
| <ul> <li>Percent cleared</li> </ul>         | 39.0   | Burglary               |
|                                             |        | Larceny                |
| <ul> <li>Group "A" Crime Rate</li> </ul>    |        | Motor Vehicle Theft    |
| per 100,000 population                      | 1866.1 | Arson                  |
|                                             |        | Simple Assault         |
| <ul> <li>Summary based reporting</li> </ul> |        | Intimidation           |
| crime rate per 100,000                      |        | Bribery                |
| population is calculated                    |        | Counterfeiting/Forgery |
| for other state crime                       |        | Vandalism              |
| comparisons only.                           | 764.1  | Drug/Narcotics         |
|                                             |        | Drug Equipment         |
|                                             |        | Embezzlement           |
|                                             |        | Extortion/Blackmail    |
| Arrest Overview                             |        | Fraud                  |
| <ul> <li>Arrest total</li> </ul>            | 302    | Gambling               |
| <ul><li>% change from 2004</li></ul>        | -27.8  | Kidnaping              |
| <ul> <li>Adult arrest total</li> </ul>      | 259    | Pornography            |
| <ul> <li>Juvenile arrest total</li> </ul>   | 43     | Prostitution           |

2218.8

|                         | Offenses   |           | Arrests |          |
|-------------------------|------------|-----------|---------|----------|
| Group "A" Offenses      | # Reported | # Cleared | Adult   | Juvenile |
| Murder                  | 0          | 0         | 0       | 0        |
| Negligent Manslaughter  | 0          | 0         | 0       | 0        |
| Forcible Rape           | 0          | 0         | 0       | 0        |
| Robbery                 | 0          | 0         | 0       | 0        |
| Aggravated Assault      | 11         | 6         | 5       | 1        |
| Burglary                | 37         | 6         | 4       | 5        |
| Larceny                 | 48         | 3         | 2       | 0        |
| Motor Vehicle Theft     | 6          | 1         | 0       | 0        |
| Arson                   | 2          | 2         | 2       | 0        |
| Simple Assault          | 34         | 25        | 20      | 7        |
| Intimidation            | 0          | 0         | 0       | 0        |
| Bribery                 | 0          | 0         | 0       | 0        |
| Counterfeiting/Forgery  | 0          | 0         | 0       | 0        |
| Vandalism               | 56         | 10        | 7       | 4        |
| Drug/Narcotics          | 30         | 24        | 19      | 2        |
| Drug Equipment          | 27         | 19        | 11      | 0        |
| Embezzlement            | 0          | 0         | 0       | 0        |
| Extortion/Blackmail     | 0          | 0         | 0       | 0        |
| Fraud                   | 0          | 0         | 0       | 0        |
| Gambling                | 0          | 0         | 0       | 0        |
| Kidnaping               | 0          | 0         | 0       | 0        |
| Pornography             | 0          | 0         | 0       | 0        |
| Prostitution            | 0          | 0         | 0       | 0        |
| Forcible Sodomy         | 0          | 0         | 0       | 0        |
| Sexual Assault w/Object | 0          | 0         | 0       | 0        |
| Forcible Fondling       | 3          | 3         | 2       | 1        |
| Incest                  | 0          | 0         | 0       | 0        |
| Statutory Rape          | 0          | 0         | 0       | 0        |
| Stolen Property         | 0          | 0         | 0       | 0        |
| Weapon Law Violation    | 0          | 0         | 0       | 0        |
| Total Group "A"         | 254        | 99        | 72      | 20       |