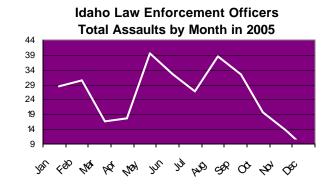

aho 5 Year Trend



Idaho Law Officers
Killed in the Line of Duty
by Reporting Year

| 1883 | 1 | 1966  | 1   |
|------|---|-------|-----|
| 1890 | 1 | 1967  | 1   |
| 1901 | 1 | 1968  | 2   |
| 1904 | 1 | 1969  | 2   |
| 1914 | 1 | 1970  | 2 2 |
| 1918 | 1 | 1971  | 2   |
| 1921 | 1 | 1972  | 2   |
| 1924 | 3 | 1974  | 1   |
| 1926 | 1 | 1976  | 1   |
| 1928 | 3 | 1979  | 1   |
| 1931 | 1 | 1981  | 2   |
| 1934 | 2 | 1985  | 1   |
| 1935 | 2 | 1989  | 3   |
| 1938 | 1 | 1992  | 1   |
| 1939 | 2 | 1994  | 1   |
| 1940 | 2 | 1995  | 1   |
| 1945 | 1 | 1997  | 1   |
| 1946 | 1 | 1998  | 1   |
| 1951 | 1 | 2001  | 3   |
| 1957 | 1 | 2002  | 1   |
| 1962 | 1 | 2003  | 1   |
| 1964 | 1 |       |     |
| 1965 | 2 | Total | 60  |

### Idaho Law Enforcement Officers Total Assaulted by Category





|                                                      | # of Assaulted |
|------------------------------------------------------|----------------|
| Type of Law Enforcement Officer Activity             | Officers       |
| Responding to "disturbance" calls                    | 98             |
| Attempting other arrests                             | 56             |
| Handling, transporting, custody of prisoners         | 32             |
| Investigating suspicious persons or circumstances    | 32             |
| All other activity                                   | 31             |
| Traffic pursuits and stops                           | 30             |
| Ambush-no warning                                    | 2              |
| Mentally deranged                                    | 1