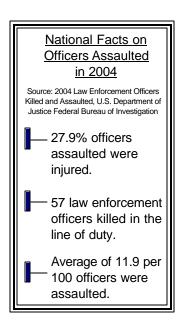

Data collection on officers killed or assaulted includes aggravated assaults which result in serious injury or in which a weapon was used which could have caused serious injury or death. The reporting of simple assault incidents are excluded where mere verbal abuse or minor resistance to an arrest exist.