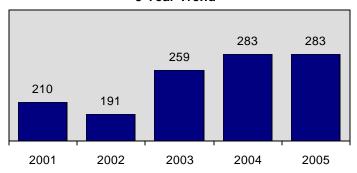

### Officers Assaulted

Assaults Reported 283 Change from 2004 0.0% During the year 2005, no Idaho law enforcement officers were killed in the line of duty.

Today the ambitious young person who considers a career in law enforcement must also consider the risk of being killed or assaulted by a member of the society they are sworn to protect.

# Total Officers Assaulted in Idaho 5 Year Trend

Idaho Law Officers
Killed in the Line of Duty
by Reporting Year

| 1883 | 1 | 1966  | 1   |
|------|---|-------|-----|
| 1890 | 1 | 1967  | 1   |
| 1901 | 1 | 1968  | 2   |
| 1904 | 1 | 1969  | 2   |
| 1914 | 1 | 1970  | 2 2 |
| 1918 | 1 | 1971  | 2   |
| 1921 | 1 | 1972  | 2   |
| 1924 | 3 | 1974  | 1   |
| 1926 | 1 | 1976  | 1   |
| 1928 | 3 | 1979  | 1   |
| 1931 | 1 | 1981  | 2   |
| 1934 | 2 | 1985  | 1   |
| 1935 | 2 | 1989  | 3   |
| 1938 | 1 | 1992  | 1   |
| 1939 | 2 | 1994  | 1   |
| 1940 | 2 | 1995  | 1   |
| 1945 | 1 | 1997  | 1   |
| 1946 | 1 | 1998  | 1   |
| 1951 | 1 | 2001  | 3   |
| 1957 | 1 | 2002  | 1   |
| 1962 | 1 | 2003  | 1   |
| 1964 | 1 |       |     |
| 1965 | 2 | Total | 60  |