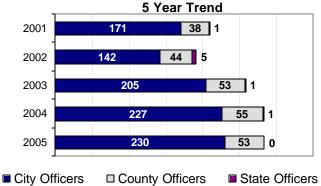

Assaults by Jurisdiction

County Officers 18%
City Officers 81%
State Officers 0.0%

In 2005, the assault rate calculated at 11.1 per 100 sworn officers.