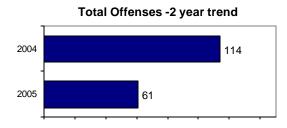

10

| Salmon Police Department                    |        |                         |            | Popul<br>Cou |       | 3,135<br>Lemhi |
|---------------------------------------------|--------|-------------------------|------------|--------------|-------|----------------|
|                                             |        |                         | Offenses   |              | Arre  | ests           |
|                                             |        | Group "A" Offenses      | # Reported | # Cleared    | Adult | Juvenile       |
|                                             |        | Murder                  | 0          | 0            | 0     | 0              |
| Offense Overview                            |        | Negligent Manslaughter  | 0          | 0            | 0     | 0              |
| <ul> <li>Offense total</li> </ul>           | 61     | Forcible Rape           | 1          | 0            | 0     | 0              |
| <ul> <li>% change from 2004</li> </ul>      | -46.5  | Robbery                 | 0          | 0            | 0     | 0              |
| <ul> <li># of cleared offenses</li> </ul>   | 42     | Aggravated Assault      | 2          | 2            | 2     | 0              |
| Percent cleared                             | 68.9   | Burglary                | 2          | 1            | 0     | 1              |
|                                             |        | Larceny                 | 15         | 9            | 8     | 2              |
| <ul> <li>Group "A" Crime Rate</li> </ul>    |        | Motor Vehicle Theft     | 1          | 0            | 0     | 0              |
| per 100,000 population                      | 1945.8 | Arson                   | 0          | 0            | 0     | 0              |
| . ,                                         |        | Simple Assault          | 26         | 21           | 19    | 2              |
| <ul> <li>Summary based reporting</li> </ul> |        | Intimidation            | 1          | 0            | 1     | 0              |
| crime rate per 100,000                      |        | Bribery                 | 0          | 0            | 0     | 0              |
| population is calculated                    |        | Counterfeiting/Forgery  | 0          | 0            | 0     | 0              |
| for other state crime                       |        | Vandalism               | 6          | 2            | 1     | 1              |
| comparisons only.                           | 669.9  | Drug/Narcotics          | 6          | 6            | 6     | 4              |
|                                             |        | Drug Equipment          | 1          | 1            | 1     | 0              |
|                                             |        | Embezzlement            | 0          | 0            | 0     | 0              |
|                                             |        | Extortion/Blackmail     | 0          | 0            | 0     | 0              |
| Arrest Overview                             |        | Fraud                   | 0          | 0            | 0     | 0              |
| <ul> <li>Arrest total</li> </ul>            | 82     | Gambling                | 0          | 0            | 0     | 0              |
| <ul> <li>% change from 2004</li> </ul>      | 1.2    | Kidnaping               | 0          | 0            | 0     | 0              |
| <ul> <li>Adult arrest total</li> </ul>      | 72     | Pornography             | 0          | 0            | 0     | 0              |
| <ul> <li>Juvenile arrest total</li> </ul>   | 10     | Prostitution            | 0          | 0            | 0     | 0              |
|                                             |        | Forcible Sodomy         | 0          | 0            | 0     | 0              |
| <ul> <li>Arrest Rate per</li> </ul>         |        | Sexual Assault w/Object | 0          | 0            | 0     | 0              |
| 100,000 population                          | 2615.6 | Forcible Fondling       | 0          | 0            | 0     | 0              |
|                                             |        | Incest                  | 0          | 0            | 0     | 0              |
|                                             |        | Statutory Rape          | 0          | 0            | 0     | 0              |
|                                             |        | Stolen Property         | 0          | 0            | 0     | 0              |
|                                             |        | Weapon Law Violation    | 0          | 0            | 0     | 0              |
|                                             |        | Total Crown #A!         | C4         | 40           | 20    | 10             |

42

38

61