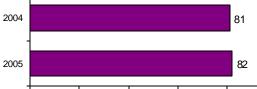

10

| Salmon Police Department                    |        |                         |            | Popul<br>Cou |       | 3,135<br>Lemhi |
|---------------------------------------------|--------|-------------------------|------------|--------------|-------|----------------|
|                                             |        |                         | Offenses   |              | Arre  | ests           |
|                                             |        | Group "A" Offenses      | # Reported | # Cleared    | Adult | Juvenile       |
|                                             |        | Murder                  | 0          | 0            | 0     | 0              |
| Offense Overview                            |        | Negligent Manslaughter  | 0          | 0            | 0     | 0              |
| <ul> <li>Offense total</li> </ul>           | 61     | Forcible Rape           | 1          | 0            | 0     | 0              |
| <ul> <li>% change from 2004</li> </ul>      | -46.5  | Robbery                 | 0          | 0            | 0     | 0              |
| <ul> <li># of cleared offenses</li> </ul>   | 42     | Aggravated Assault      | 2          | 2            | 2     | 0              |
| Percent cleared                             | 68.9   | Burglary                | 2          | 1            | 0     | 1              |
|                                             |        | Larceny                 | 15         | 9            | 8     | 2              |
| <ul> <li>Group "A" Crime Rate</li> </ul>    |        | Motor Vehicle Theft     | 1          | 0            | 0     | 0              |
| per 100,000 population                      | 1945.8 | Arson                   | 0          | 0            | 0     | 0              |
| . ,                                         |        | Simple Assault          | 26         | 21           | 19    | 2              |
| <ul> <li>Summary based reporting</li> </ul> |        | Intimidation            | 1          | 0            | 1     | 0              |
| crime rate per 100,000                      |        | Bribery                 | 0          | 0            | 0     | 0              |
| population is calculated                    |        | Counterfeiting/Forgery  | 0          | 0            | 0     | 0              |
| for other state crime                       |        | Vandalism               | 6          | 2            | 1     | 1              |
| comparisons only.                           | 669.9  | Drug/Narcotics          | 6          | 6            | 6     | 4              |
|                                             |        | Drug Equipment          | 1          | 1            | 1     | 0              |
|                                             |        | Embezzlement            | 0          | 0            | 0     | 0              |
|                                             |        | Extortion/Blackmail     | 0          | 0            | 0     | 0              |
| Arrest Overview                             |        | Fraud                   | 0          | 0            | 0     | 0              |
| <ul> <li>Arrest total</li> </ul>            | 82     | Gambling                | 0          | 0            | 0     | 0              |
| <ul> <li>% change from 2004</li> </ul>      | 1.2    | Kidnaping               | 0          | 0            | 0     | 0              |
| <ul> <li>Adult arrest total</li> </ul>      | 72     | Pornography             | 0          | 0            | 0     | 0              |
| <ul> <li>Juvenile arrest total</li> </ul>   | 10     | Prostitution            | 0          | 0            | 0     | 0              |
|                                             |        | Forcible Sodomy         | 0          | 0            | 0     | 0              |
| <ul> <li>Arrest Rate per</li> </ul>         |        | Sexual Assault w/Object | 0          | 0            | 0     | 0              |
| 100,000 population                          | 2615.6 | Forcible Fondling       | 0          | 0            | 0     | 0              |
|                                             |        | Incest                  | 0          | 0            | 0     | 0              |
|                                             |        | Statutory Rape          | 0          | 0            | 0     | 0              |
|                                             |        | Stolen Property         | 0          | 0            | 0     | 0              |
|                                             |        | Weapon Law Violation    | 0          | 0            | 0     | 0              |
|                                             |        | Total Crown #A!         | C4         | 40           | 20    | 10             |