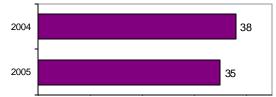

## **Lemhi County Total**

Population: County: 8,021 Lemhi

|                                             | -      |                         | Offe       | enses     | Arrests |          |
|---------------------------------------------|--------|-------------------------|------------|-----------|---------|----------|
|                                             |        | Group "A" Offenses      | # Reported | # Cleared | Adult   | Juvenile |
|                                             |        | Murder                  | 0          | 0         | 0       | 0        |
| Offense Overview                            |        | Negligent Manslaughter  | 0          | 0         | 0       | 0        |
| <ul> <li>Offense total</li> </ul>           | 83     | Forcible Rape           | 2          | 1         | 1       | 0        |
| <ul> <li>% change from 2004</li> </ul>      | -49.4  | Robbery                 | 0          | 0         | 0       | 0        |
| <ul> <li># of cleared offenses</li> </ul>   | 57     | Aggravated Assault      | 6          | 4         | 4       | 0        |
| Percent cleared                             | 68.7   | Burglary                | 3          | 1         | 0       | 1        |
|                                             |        | Larceny                 | 17         | 9         | 8       | 2        |
| <ul> <li>Group "A" Crime Rate</li> </ul>    |        | Motor Vehicle Theft     | 2          | 1         | 1       | 0        |
| per 100,000 population                      | 1034.8 | Arson                   | 0          | 0         | 0       | 0        |
|                                             |        | Simple Assault          | 33         | 27        | 24      | 3        |
| <ul> <li>Summary based reporting</li> </ul> |        | Intimidation            | 1          | 0         | 1       | 0        |
| crime rate per 100,000                      |        | Bribery                 | 0          | 0         | 0       | 0        |
| population is calculated                    |        | Counterfeiting/Forgery  | 0          | 0         | 0       | 0        |
| for other state crime                       |        | Vandalism               | 8          | 3         | 2       | 1        |
| comparisons only.                           | 374.0  | Drug/Narcotics          | 10         | 10        | 11      | 4        |
|                                             |        | Drug Equipment          | 1          | 1         | 1       | 0        |
|                                             |        | Embezzlement            | 0          | 0         | 0       | 0        |
|                                             |        | Extortion/Blackmail     | 0          | 0         | 0       | 0        |
| Arrest Overview                             |        | Fraud                   | 0          | 0         | 0       | 0        |
| <ul> <li>Arrest total</li> </ul>            | 117    | Gambling                | 0          | 0         | 0       | 0        |
| <ul> <li>% change from 2004</li> </ul>      | -1.7   | Kidnaping               | 0          | 0         | 0       | 0        |
| <ul> <li>Adult arrest total</li> </ul>      | 105    | Pornography             | 0          | 0         | 0       | 0        |
| <ul> <li>Juvenile arrest total</li> </ul>   | 12     | Prostitution            | 0          | 0         | 0       | 0        |
|                                             |        | Forcible Sodomy         | 0          | 0         | 0       | 0        |
| <ul> <li>Arrest Rate per</li> </ul>         |        | Sexual Assault w/Object | 0          | 0         | 0       | 0        |
| 100,000 population                          | 1458.7 | Forcible Fondling       | 0          | 0         | 0       | 0        |
|                                             |        | Incest                  | 0          | 0         | 0       | 0        |
|                                             |        | Statutory Rape          | 0          | 0         | 0       | 0        |
|                                             |        | Stolen Property         | 0          | 0         | 0       | 0        |
|                                             |        | Weapon Law Violation    | 0          | 0         | 0       | 0        |
|                                             |        | Total Group "A"         | 83         | 57        | 53      | 11       |