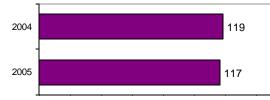

## Total Offenses -2 year trend

Total Arrests - 2 year trend

|                           | Arrests |          |  |
|---------------------------|---------|----------|--|
| Group "B" Arrests         | Adult   | Juvenile |  |
| Bad Checks                | 0       | 0        |  |
| Curfew/Vagrancy           | 0       | 0        |  |
| Disorderly Conduct        | 4       | 0        |  |
| DUI                       | 42      | 0        |  |
| Drunkenness               | 0       | 0        |  |
| Family Offense-nonviolent | 1       | 0        |  |
| Liquor Law Violation      | 1       | 0        |  |
| Peeping Tom               | 0       | 0        |  |
| Runaways                  | 0       | 0        |  |
| Trespass                  | 1       | 0        |  |
| All Other Offenses        | 3       | 1        |  |
| Total Group "B"           | 52      | 1        |  |