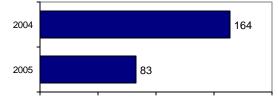

0 population                          | 1458.7 | Forcible Fondling       | 0          | 0         | 0       | 0        |
|                                             |        | Incest                  | 0          | 0         | 0       | 0        |
|                                             |        | Statutory Rape          | 0          | 0         | 0       | 0        |
|                                             |        | Stolen Property         | 0          | 0         | 0       | 0        |
|                                             |        | Weapon Law Violation    | 0          | 0         | 0       | 0        |
|                                             |        | Total Group "A"         | 83         | 57        | 53      | 11       |

## Total Offenses -2 year trend



Total Arrests - 2 year trend



|                           | Arrests |          |  |
|---------------------------|---------|----------|--|
| Group "B" Arrests         | Adult   | Juvenile |  |
| Bad Checks                | 0       | 0        |  |
| Curfew/Vagrancy           | 0       | 0        |  |
| Disorderly Conduct        | 4       | 0        |  |
| DUI                       | 42      | 0        |  |
| Drunkenness               | 0       | 0        |  |
| Family Offense-nonviolent | 1       | 0        |  |
| Liquor Law Violation      | 1       | 0        |  |
| Peeping Tom               | 0       | 0        |  |
| Runaways                  | 0       | 0        |  |
| Trespass                  | 1       | 0        |  |
| All Other Offenses        | 3       | 1        |  |
| Total Gr