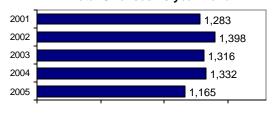

>         |        | Sexual Assault w/Object | 0          | 0         | 0     | 0        |
| 100,000 population                          | 5798.9 | Forcible Fondling       | 19         | 11        | 6     | 1        |
|                                             |        | Incest                  | 1          | 0         | 0     | 0        |
|                                             |        | Statutory Rape          | 4          | 1         | 0     | 0        |
|                                             |        | Stolen Property         | 13         | 11        | 6     | 1        |
|                                             |        |                         |            | - 1       | _     |          |

Weapon Law Violation Total Group "A"

### Total Offenses - 5 year trend





|                           | Arrests |          |  |
|---------------------------|---------|----------|--|
| Group "B" Arrests         | Adult   | Juvenile |  |
| Bad Checks                | 8       | 0        |  |
| Curfew/Vagrancy           | 0       | 18       |  |
| Disorderly Conduct        | 10      | 0        |  |
| DUI                       | 112     | 2        |  |
| Drunkenness               | 3       | 0        |  |
| Family Offense-nonviolent | 9       | 0        |  |
| Liquor Law Violation      | 67      | 38       |  |
| Peeping Tom               | 0       | 0        |  |
| Runaways                  | 0       | 1        |  |
| Trespass                  | 11      | 0        |  |
| All Other Offenses        | 514     | 35       |  |
| Total Group "B"           | 734     |