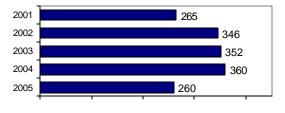

### Total Offenses - 5 year trend

|                           | Arrests |          |  |
|---------------------------|---------|----------|--|
| Group "B" Arrests         | Adult   | Juvenile |  |
| Bad Checks                | 2       | 0        |  |
| Curfew/Vagrancy           | 0       | 4        |  |
| Disorderly Conduct        | 0       | 0        |  |
| DUI                       | 41      | 0        |  |
| Drunkenness               | 1       | 0        |  |
| Family Offense-nonviolent | 5       | 0        |  |
| Liquor Law Violation      | 9       | 2        |  |
| Peeping Tom               | 0       | 0        |  |
| Runaways                  | 0       | 1        |  |
| Trespass                  | 2       | 0        |  |
| All Other Offenses        | 69      | 13       |  |
| Total Group "B"           | 129     | 20       |  |