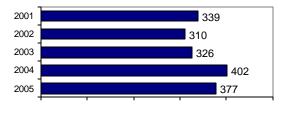

### Total Offenses - 5 year trend

|                           | Arrests |          |  |
|---------------------------|---------|----------|--|
| Group "B" Arrests         | Adult   | Juvenile |  |
| Bad Checks                | 2       | 0        |  |
| Curfew/Vagrancy           | 0       | 4        |  |
| Disorderly Conduct        | 0       | 0        |  |
| DUI                       | 41      | 0        |  |
| Drunkenness               | 1       | 0        |  |
| Family Offense-nonviolent | 5       | 0        |  |
| Liquor Law Violation      | 9       | 2        |  |
| Peeping Tom               | 0       | 0        |  |
| Runaways                  | 0       | 1        |  |
| Trespass                  | 2       | 0        |  |
| All Other Offenses        | 69      | 13       |  |
| Total Group "B"           | 129     | 20       |  |