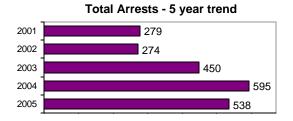

#### Total Arrests - 5 year trend

|                           | Arrests |          |  |
|---------------------------|---------|----------|--|
| Group "B" Arrests         | Adult   | Juvenile |  |
| Bad Checks                | 6       | 0        |  |
| Curfew/Vagrancy           | 0       | 14       |  |
| Disorderly Conduct        | 10      | 0        |  |
| DUI                       | 36      | 1        |  |
| Drunkenness               | 2       | 0        |  |
| Family Offense-nonviolent | 3       | 0        |  |
| Liquor Law Violation      | 36      | 25       |  |
| Peeping Tom               | 0       | 0        |  |
| Runaways                  | 0       | 0        |  |
| Trespass                  | 5       | 0        |  |
| All Other Offenses        | 137     | 7        |  |
| Total Group "B"           | 235     | 47       |  |