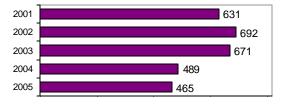

### Total Offenses - 5 year trend

|                           | Arrests |          |  |
|---------------------------|---------|----------|--|
| Group "B" Arrests         | Adult   | Juvenile |  |
| Bad Checks                | 0       | 0        |  |
| Curfew/Vagrancy           | 0       | 0        |  |
| Disorderly Conduct        | 0       | 0        |  |
| DUI                       | 35      | 1        |  |
| Drunkenness               | 0       | 0        |  |
| Family Offense-nonviolent | 1       | 0        |  |
| Liquor Law Violation      | 22      | 11       |  |
| Peeping Tom               | 0       | 0        |  |
| Runaways                  | 0       | 0        |  |
| Trespass                  | 4       | 0        |  |
| All Other Offenses        | 308     | 15       |  |
| Total Group "B"           | 370     | 27       |  |