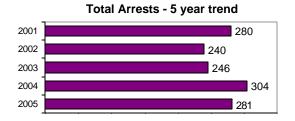

#### Total Arrests - 5 year trend

|                           | Arrests |          |  |
|---------------------------|---------|----------|--|
| Group "B" Arrests         | Adult   | Juvenile |  |
| Bad Checks                | 6       | 0        |  |
| Curfew/Vagrancy           | 0       | 14       |  |
| Disorderly Conduct        | 10      | 0        |  |
| DUI                       | 36      | 1        |  |
| Drunkenness               | 2       | 0        |  |
| Family Offense-nonviolent | 3       | 0        |  |
| Liquor Law Violation      | 36      | 25       |  |
| Peeping Tom               | 0       | 0        |  |
| Runaways                  | 0       | 0        |  |
| Trespass                  | 5       | 0        |  |
| All Other Offenses        | 137     | 7        |  |
| Total Group "B"           | 235     | 47       |  |