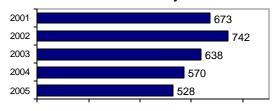

0          | 0         | 0     | 0        |
| Pornography             | 0          | 0         | 0     | 0        |
| Prostitution            | 1          | 1         | 1     | 0        |
| Forcible Sodomy         | 0          | 0         | 0     | 0        |
| Sexual Assault w/Object | 0          | 0         | 0     | 0        |
| Forcible Fondling       | 5          | 3         | 0     | 0        |
| Incest                  | 0          | 0         | 0     | 0        |
| Statutory Rape          | 0          | 0         | 0     | 0        |
| Stolen Property         | 7          | 7         | 4     | 0        |
| Weapon Law Violation    | 2          | 2         | 1     | 0        |
| Total Group "A"         | 528        | 261       | 163   | 20       |

### Total Offenses - 5 year trend



#### Total Arrests - 5 year trend



|                           | Arrests |          |  |
|---------------------------|---------|----------|--|
| Group "B" Arrests         | Adult   | Juvenile |  |
| Bad Checks                | 6       | 0        |  |
| Curfew/Vagrancy           | 0       | 14       |  |
| Disorderly Conduct        | 10      | 0        |  |
| DUI                       | 36      | 1        |  |
| Drunkenness               | 2       | 0        |  |
| Family Offense-nonviolent | 3       | 0        |  |
| Liquor Law Violation      | 36      | 25       |  |
| Peeping Tom               | 0       | 0        |  |
| Runaways                  | 0       | 0        |  |
| Trespass                  | 5       | 0        |  |
| All Other Offenses        | 137     | 7        |  |
| Tot