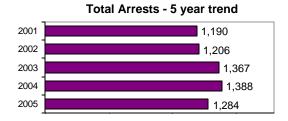

### Total Offenses - 5 year trend

|                           | Arrests |          |  |
|---------------------------|---------|----------|--|
| Group "B" Arrests         | Adult   | Juvenile |  |
| Bad Checks                | 8       | 0        |  |
| Curfew/Vagrancy           | 0       | 18       |  |
| Disorderly Conduct        | 10      | 0        |  |
| DUI                       | 112     | 2        |  |
| Drunkenness               | 3       | 0        |  |
| Family Offense-nonviolent | 9       | 0        |  |
| Liquor Law Violation      | 67      | 38       |  |
| Peeping Tom               | 0       | 0        |  |
| Runaways                  | 0       | 1        |  |
| Trespass                  | 11      | 0        |  |
| All Other Offenses        | 514     | 35       |  |
| Total Group "B"           | 734     | 94       |  |