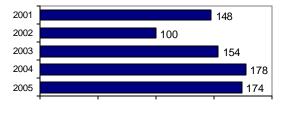

# **Power County Sheriff**

Population: 3,588 County: Power

Arrests

0

Offenses

|                                             |        | Group "A" Offenses      | # Reported | # Cleared | Adult | Juvenile |
|---------------------------------------------|--------|-------------------------|------------|-----------|-------|----------|
|                                             |        | Murder                  | 0          | 0         | 0     | 0        |
| Offense Overview                            |        | Negligent Manslaughter  | 0          | 0         | 0     | 0        |
| <ul> <li>Offense total</li> </ul>           | 174    | Forcible Rape           | 1          | 0         | 0     | 0        |
| <ul><li>% change from 2004</li></ul>        | -2.2   | Robbery                 | 0          | 0         | 0     | 0        |
| <ul> <li># of cleared offenses</li> </ul>   | 52     | Aggravated Assault      | 3          | 2         | 1     | 1        |
| <ul> <li>Percent cleared</li> </ul>         | 29.9   | Burglary                | 13         | 4         | 7     | 0        |
|                                             |        | Larceny                 | 38         | 4         | 2     | 3        |
| <ul> <li>Group "A" Crime Rate</li> </ul>    |        | Motor Vehicle Theft     | 3          | 0         | 0     | 0        |
| per 100,000 population                      | 4849.5 | Arson                   | 0          | 0         | 0     | 0        |
|                                             |        | Simple Assault          | 32         | 14        | 3     | 13       |
| <ul> <li>Summary based reporting</li> </ul> |        | Intimidation            | 0          | 0         | 0     | 0        |
| crime rate per 100,000                      |        | Bribery                 | 0          | 0         | 0     | 0        |
| population is calculated                    |        | Counterfeiting/Forgery  | 0          | 0         | 0     | 0        |
| for other state crime                       |        | Vandalism               | 58         | 7         | 7     | 2        |
| comparisons only.                           | 1616.5 | Drug/Narcotics          | 13         | 11        | 17    | 1        |
|                                             |        | Drug Equipment          | 9          | 7         | 8     | 0        |
|                                             |        | Embezzlement            | 0          | 0         | 0     | 0        |
|                                             |        | Extortion/Blackmail     | 0          | 0         | 0     | 0        |
| Arrest Overview                             |        | Fraud                   | 1          | 1         | 1     | 0        |
| <ul> <li>Arrest total</li> </ul>            | 217    | Gambling                | 0          | 0         | 0     | 0        |
| <ul><li>% change from 2004</li></ul>        | 24.0   | Kidnaping               | 1          | 1         | 1     | 0        |
| <ul> <li>Adult arrest total</li> </ul>      | 138    | Pornography             | 0          | 0         | 0     | 0        |
| <ul> <li>Juvenile arrest total</li> </ul>   | 79     | Prostitution            | 0          | 0         | 0     | 0        |
|                                             |        | Forcible Sodomy         | 0          | 0         | 0     | 0        |
| <ul> <li>Arrest Rate per</li> </ul>         |        | Sexual Assault w/Object | 0          | 0         | 0     | 0        |
| 100,000 population                          | 6047.9 | Forcible Fondling       | 0          | 0         | 0     | 0        |
|                                             |        | Incest                  | 0          | 0         | 0     | 0        |
|                                             |        | Statutory Rape          | 0          | 0         | 0     | 0        |
|                                             |        | Stolen Property         | 1          | 0         | 0     | 0        |
|                                             |        | \A/===== 1 =\/:=1=4:=== | ا ما       | الد       | ^     | _        |

### Total Offenses - 5 year trend

|                           | Arrests |          |  |
|---------------------------|---------|----------|--|
| Group "B" Arrests         | Adult   | Juvenile |  |
| Bad Checks                | 1       | 0        |  |
| Curfew/Vagrancy           | 0       | 0        |  |
| Disorderly Conduct        | 1       | 0        |  |
| DUI                       | 21      | 4        |  |
| Drunkenness               | 0       | 0        |  |
| Family Offense-nonviolent | 0       | 0        |  |
| Liquor Law Violation      | 9       | 22       |  |
| Peeping Tom               | 0       | 0        |  |
| Runaways                  | 0       | 0        |  |
| Trespass                  | 2       | 3        |  |
| All Other Offenses        | 57      | 28       |  |
| Total Group "B"           | 91      | 57       |  |