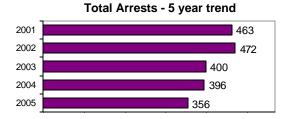

## Total Offenses - 5 year trend

|                           | Arrests |          |  |
|---------------------------|---------|----------|--|
| Group "B" Arrests         | Adult   | Juvenile |  |
| Bad Checks                | 16      | 0        |  |
| Curfew/Vagrancy           | 0       | 3        |  |
| Disorderly Conduct        | 5       | 0        |  |
| DUI                       | 29      | 6        |  |
| Drunkenness               | 0       | 0        |  |
| Family Offense-nonviolent | 0       | 0        |  |
| Liquor Law Violation      | 16      | 25       |  |
| Peeping Tom               | 0       | 0        |  |
| Runaways                  | 0       | 1        |  |
| Trespass                  | 3       | 3        |  |
| All Other Offenses        | 64      | 34       |  |
| Total Group "B"           | 133     | 72       |  |