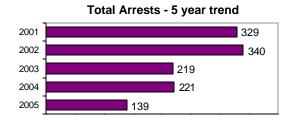

# **American Falls Police Department**

Population: 4,087 County: Power

Arrests

Offenses

|                                             |        |                         | ì          | 311000    | , , , , , | 5010     |
|---------------------------------------------|--------|-------------------------|------------|-----------|-----------|----------|
|                                             |        | Group "A" Offenses      | # Reported | # Cleared | Adult     | Juvenile |
|                                             |        | Murder                  | 0          | 0         | 0         | 0        |
| Offense Overview                            |        | Negligent Manslaughter  | 0          | 0         | 0         | 0        |
| <ul> <li>Offense total</li> </ul>           | 255    | Forcible Rape           | 5          | 4         | 3         | 1        |
| <ul><li>% change from 2004</li></ul>        | -16.1  | Robbery                 | 1          | 0         | 0         | 0        |
| <ul> <li># of cleared offenses</li> </ul>   | 82     | Aggravated Assault      | 2          | 1         | 1         | 0        |
| <ul> <li>Percent cleared</li> </ul>         | 32.2   | Burglary                | 23         | 2         | 0         | 4        |
|                                             |        | Larceny                 | 70         | 8         | 5         | 4        |
| <ul> <li>Group "A" Crime Rate</li> </ul>    |        | Motor Vehicle Theft     | 5          | 1         | 0         | 0        |
| per 100,000 population                      | 6239.3 | Arson                   | 0          | 0         | 0         | 0        |
|                                             |        | Simple Assault          | 34         | 29        | 26        | 7        |
| <ul> <li>Summary based reporting</li> </ul> |        | Intimidation            | 5          | 2         | 2         | 0        |
| crime rate per 100,000                      |        | Bribery                 | 0          | 0         | 0         | 0        |
| population is calculated                    |        | Counterfeiting/Forgery  | 2          | 2         | 1         | 1        |
| for other state crime                       |        | Vandalism               | 77         | 8         | 6         | 2        |
| comparisons only.                           | 2593.6 | Drug/Narcotics          | 9          | 9         | 9         | 2        |
|                                             |        | Drug Equipment          | 8          | 8         | 3         | 0        |
|                                             |        | Embezzlement            | 1          | 1         | 0         | 0        |
|                                             |        | Extortion/Blackmail     | 0          | 0         | 0         | 0        |
| Arrest Overview                             |        | Fraud                   | 5          | 0         | 0         | 0        |
| <ul> <li>Arrest total</li> </ul>            | 139    | Gambling                | 0          | 0         | 0         | 0        |
| <ul><li>% change from 2004</li></ul>        | -37.1  | Kidnaping               | 1          | 0         | 0         | 0        |
| <ul> <li>Adult arrest total</li> </ul>      | 102    | Pornography             | 0          | 0         | 0         | 0        |
| <ul> <li>Juvenile arrest total</li> </ul>   | 37     | Prostitution            | 0          | 0         | 0         | 0        |
|                                             |        | Forcible Sodomy         | 1          | 1         | 0         | 0        |
| <ul> <li>Arrest Rate per</li> </ul>         |        | Sexual Assault w/Object | 0          | 0         | 0         | 0        |
| 100,000 population                          | 3401.0 | Forcible Fondling       | 1          | 1         | 0         | 1        |
|                                             |        | Incest                  | 0          | 0         | 0         | 0        |
|                                             |        | Statutory Rape          | 2          | 2         | 1         | 0        |
|                                             |        | Stolen Property         | 0          | 0         | 0         | 0        |

## Total Offenses - 5 year trend

|                           | Arrests |          |  |
|---------------------------|---------|----------|--|
| Group "B" Arrests         | Adult   | Juvenile |  |
| Bad Checks                | 15      | 0        |  |
| Curfew/Vagrancy           | 0       | 3        |  |
| Disorderly Conduct        | 4       | 0        |  |
| DUI                       | 8       | 2        |  |
| Drunkenness               | 0       | 0        |  |
| Family Offense-nonviolent | 0       | 0        |  |
| Liquor Law Violation      | 7       | 3        |  |
| Peeping Tom               | 0       | 0        |  |
| Runaways                  | 0       | 1        |  |
| Trespass                  | 1       | 0        |  |
| All Other Offenses        | 7       | 6        |  |
| Total Group "B"           | 42      | 15       |  |