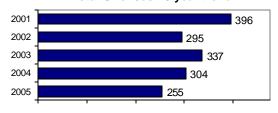

# **American Falls Police Department**

Population: 4,087 County: Power

Arrests

Offenses

|                                             |        |                         | ì          | 311000    | , , , , , | 5010     |
|---------------------------------------------|--------|-------------------------|------------|-----------|-----------|----------|
|                                             |        | Group "A" Offenses      | # Reported | # Cleared | Adult     | Juvenile |
|                                             |        | Murder                  | 0          | 0         | 0         | 0        |
| Offense Overview                            |        | Negligent Manslaughter  | 0          | 0         | 0         | 0        |
| <ul> <li>Offense total</li> </ul>           | 255    | Forcible Rape           | 5          | 4         | 3         | 1        |
| <ul><li>% change from 2004</li></ul>        | -16.1  | Robbery                 | 1          | 0         | 0         | 0        |
| <ul> <li># of cleared offenses</li> </ul>   | 82     | Aggravated Assault      | 2          | 1         | 1         | 0        |
| <ul> <li>Percent cleared</li> </ul>         | 32.2   | Burglary                | 23         | 2         | 0         | 4        |
|                                             |        | Larceny                 | 70         | 8         | 5         | 4        |
| <ul> <li>Group "A" Crime Rate</li> </ul>    |        | Motor Vehicle Theft     | 5          | 1         | 0         | 0        |
| per 100,000 population                      | 6239.3 | Arson                   | 0          | 0         | 0         | 0        |
|                                             |        | Simple Assault          | 34         | 29        | 26        | 7        |
| <ul> <li>Summary based reporting</li> </ul> |        | Intimidation            | 5          | 2         | 2         | 0        |
| crime rate per 100,000                      |        | Bribery                 | 0          | 0         | 0         | 0        |
| population is calculated                    |        | Counterfeiting/Forgery  | 2          | 2         | 1         | 1        |
| for other state crime                       |        | Vandalism               | 77         | 8         | 6         | 2        |
| comparisons only.                           | 2593.6 | Drug/Narcotics          | 9          | 9         | 9         | 2        |
|                                             |        | Drug Equipment          | 8          | 8         | 3         | 0        |
|                                             |        | Embezzlement            | 1          | 1         | 0         | 0        |
|                                             |        | Extortion/Blackmail     | 0          | 0         | 0         | 0        |
| Arrest Overview                             |        | Fraud                   | 5          | 0         | 0         | 0        |
| <ul> <li>Arrest total</li> </ul>            | 139    | Gambling                | 0          | 0         | 0         | 0        |
| <ul><li>% change from 2004</li></ul>        | -37.1  | Kidnaping               | 1          | 0         | 0         | 0        |
| <ul> <li>Adult arrest total</li> </ul>      | 102    | Pornography             | 0          | 0         | 0         | 0        |
| <ul> <li>Juvenile arrest total</li> </ul>   | 37     | Prostitution            | 0          | 0         | 0         | 0        |
|                                             |        | Forcible Sodomy         | 1          | 1         | 0         | 0        |
| <ul> <li>Arrest Rate per</li> </ul>         |        | Sexual Assault w/Object | 0          | 0         | 0         | 0        |
| 100,000 population                          | 3401.0 | Forcible Fondling       | 1          | 1         | 0         | 1        |
|                                             |        | Incest                  | 0          | 0         | 0         | 0        |
|                                             |        | Statutory Rape          | 2          | 2         | 1         | 0        |
|                                             |        | Stolen Property         | 0          | 0         | 0         | 0        |

## Total Offenses - 5 year trend

|                           | Arrests |          |  |
|---------------------------|---------|----------|--|
| Group "B" Arrests         | Adult   | Juvenile |  |
| Bad Checks                | 15      | 0        |  |
| Curfew/Vagrancy           | 0       | 3        |  |
| Disorderly Conduct        | 4       | 0        |  |
| DUI                       | 8       | 2        |  |
| Drunkenness               | 0       | 0        |  |
| Family Offense-nonviolent | 0       | 0        |  |
| Liquor Law Violation      | 7       | 3        |  |
| Peeping Tom               | 0       | 0        |  |
| Runaways                  | 0       | 1        |  |
| Trespass                  | 1       | 0        |  |
| All Other Offenses        | 7       | 6        |  |
| Total Group "B"           | 42      | 15       |  |