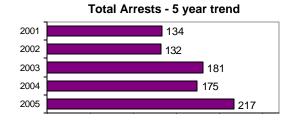

# **Power County Sheriff**

Population: 3,588 County: Power

Arrests

0

Offenses

|                                             |        | Group "A" Offenses      | # Reported | # Cleared | Adult | Juvenile |
|---------------------------------------------|--------|-------------------------|------------|-----------|-------|----------|
|                                             |        | Murder                  | 0          | 0         | 0     | 0        |
| Offense Overview                            |        | Negligent Manslaughter  | 0          | 0         | 0     | 0        |
| <ul> <li>Offense total</li> </ul>           | 174    | Forcible Rape           | 1          | 0         | 0     | 0        |
| <ul><li>% change from 2004</li></ul>        | -2.2   | Robbery                 | 0          | 0         | 0     | 0        |
| <ul> <li># of cleared offenses</li> </ul>   | 52     | Aggravated Assault      | 3          | 2         | 1     | 1        |
| <ul> <li>Percent cleared</li> </ul>         | 29.9   | Burglary                | 13         | 4         | 7     | 0        |
|                                             |        | Larceny                 | 38         | 4         | 2     | 3        |
| <ul> <li>Group "A" Crime Rate</li> </ul>    |        | Motor Vehicle Theft     | 3          | 0         | 0     | 0        |
| per 100,000 population                      | 4849.5 | Arson                   | 0          | 0         | 0     | 0        |
|                                             |        | Simple Assault          | 32         | 14        | 3     | 13       |
| <ul> <li>Summary based reporting</li> </ul> |        | Intimidation            | 0          | 0         | 0     | 0        |
| crime rate per 100,000                      |        | Bribery                 | 0          | 0         | 0     | 0        |
| population is calculated                    |        | Counterfeiting/Forgery  | 0          | 0         | 0     | 0        |
| for other state crime                       |        | Vandalism               | 58         | 7         | 7     | 2        |
| comparisons only.                           | 1616.5 | Drug/Narcotics          | 13         | 11        | 17    | 1        |
|                                             |        | Drug Equipment          | 9          | 7         | 8     | 0        |
|                                             |        | Embezzlement            | 0          | 0         | 0     | 0        |
|                                             |        | Extortion/Blackmail     | 0          | 0         | 0     | 0        |
| Arrest Overview                             |        | Fraud                   | 1          | 1         | 1     | 0        |
| <ul> <li>Arrest total</li> </ul>            | 217    | Gambling                | 0          | 0         | 0     | 0        |
| <ul><li>% change from 2004</li></ul>        | 24.0   | Kidnaping               | 1          | 1         | 1     | 0        |
| <ul> <li>Adult arrest total</li> </ul>      | 138    | Pornography             | 0          | 0         | 0     | 0        |
| <ul> <li>Juvenile arrest total</li> </ul>   | 79     | Prostitution            | 0          | 0         | 0     | 0        |
|                                             |        | Forcible Sodomy         | 0          | 0         | 0     | 0        |
| <ul> <li>Arrest Rate per</li> </ul>         |        | Sexual Assault w/Object | 0          | 0         | 0     | 0        |
| 100,000 population                          | 6047.9 | Forcible Fondling       | 0          | 0         | 0     | 0        |
|                                             |        | Incest                  | 0          | 0         | 0     | 0        |
|                                             |        | Statutory Rape          | 0          | 0         | 0     | 0        |
|                                             |        | Stolen Property         | 1          | 0         | 0     | 0        |
|                                             |        | \A/===== 1 =\/:=1=4:=== | ا ما       | الد       | ^     | _        |

### Total Offenses - 5 year trend

|                           | Arrests |          |  |
|---------------------------|---------|----------|--|
| Group "B" Arrests         | Adult   | Juvenile |  |
| Bad Checks                | 1       | 0        |  |
| Curfew/Vagrancy           | 0       | 0        |  |
| Disorderly Conduct        | 1       | 0        |  |
| DUI                       | 21      | 4        |  |
| Drunkenness               | 0       | 0        |  |
| Family Offense-nonviolent | 0       | 0        |  |
| Liquor Law Violation      | 9       | 22       |  |
| Peeping Tom               | 0       | 0        |  |
| Runaways                  | 0       | 0        |  |
| Trespass                  | 2       | 3        |  |
| All Other Offenses        | 57      | 28       |  |
| Total Group "B"           | 91      | 57       |  |