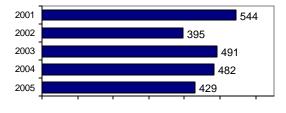

## Total Offenses - 5 year trend

|                           | Arrests |          |  |
|---------------------------|---------|----------|--|
| Group "B" Arrests         | Adult   | Juvenile |  |
| Bad Checks                | 15      | 0        |  |
| Curfew/Vagrancy           | 0       | 3        |  |
| Disorderly Conduct        | 4       | 0        |  |
| DUI                       | 8       | 2        |  |
| Drunkenness               | 0       | 0        |  |
| Family Offense-nonviolent | 0       | 0        |  |
| Liquor Law Violation      | 7       | 3        |  |
| Peeping Tom               | 0       | 0        |  |
| Runaways                  | 0       | 1        |  |
| Trespass                  | 1       | 0        |  |
| All Other Offenses        | 7       | 6        |  |
| Total Group "B"           | 42      | 15       |  |