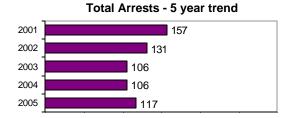

### **Kellogg Police Department**

Population: 2,276 County: Shoshone

Arrests

Offenses

|                                             |        | Group "A" Offenses      | # Reported | # Cleared | Adult | Juvenile |
|---------------------------------------------|--------|-------------------------|------------|-----------|-------|----------|
|                                             |        | Murder                  | 0          | 0         | 0     | 0        |
| Offense Overview                            |        | Negligent Manslaughter  | 0          | 0         | 0     | 0        |
| <ul> <li>Offense total</li> </ul>           | 127    | Forcible Rape           | 0          | 0         | 0     | 0        |
| <ul><li>% change from 2004</li></ul>        | 15.5   | Robbery                 | 0          | 0         | 0     | 0        |
| <ul> <li># of cleared offenses</li> </ul>   | 47     | Aggravated Assault      | 5          | 4         | 4     | 0        |
| <ul> <li>Percent cleared</li> </ul>         | 37.0   | Burglary                | 5          | 1         | 1     | 0        |
|                                             |        | Larceny                 | 42         | 5         | 3     | 2        |
| <ul> <li>Group "A" Crime Rate</li> </ul>    |        | Motor Vehicle Theft     | 1          | 0         | 0     | 0        |
| per 100,000 population                      | 5580.0 | Arson                   | 0          | 0         | 0     | 0        |
|                                             |        | Simple Assault          | 29         | 22        | 21    | 0        |
| <ul> <li>Summary based reporting</li> </ul> |        | Intimidation            | 0          | 0         | 0     | 0        |
| crime rate per 100,000                      |        | Bribery                 | 0          | 0         | 0     | 0        |
| population is calculated                    |        | Counterfeiting/Forgery  | 0          | 0         | 0     | 0        |
| for other state crime                       |        | Vandalism               | 33         | 7         | 7     | 0        |
| comparisons only.                           | 2328.6 | Drug/Narcotics          | 7          | 6         | 6     | 0        |
|                                             |        | Drug Equipment          | 1          | 1         | 1     | 0        |
|                                             |        | Embezzlement            | 0          | 0         | 0     | 0        |
|                                             |        | Extortion/Blackmail     | 0          | 0         | 0     | 0        |
| Arrest Overview                             |        | Fraud                   | 4          | 1         | 1     | 0        |
| <ul> <li>Arrest total</li> </ul>            | 117    | Gambling                | 0          | 0         | 0     | 0        |
| <ul><li>% change from 2004</li></ul>        | 10.4   | Kidnaping               | 0          | 0         | 0     | 0        |
| <ul> <li>Adult arrest total</li> </ul>      | 100    | Pornography             | 0          | 0         | 0     | 0        |
| <ul> <li>Juvenile arrest total</li> </ul>   | 17     | Prostitution            | 0          | 0         | 0     | 0        |
|                                             |        | Forcible Sodomy         | 0          | 0         | 0     | 0        |
| <ul> <li>Arrest Rate per</li> </ul>         |        | Sexual Assault w/Object | 0          | 0         | 0     | 0        |
| 100,000 population                          | 5140.6 | Forcible Fondling       | 0          | 0         | 0     | 0        |
|                                             |        | Incest                  | 0          | 0         | 0     | 0        |
|                                             |        | Statutory Rape          | 0          | 0         | 0     | 0        |
|                                             |        | Stolen Property         | 0          | 0         | 0     | 0        |
|                                             |        | Weapon Law Violation    | 0          | 0         | 0     | 0        |
|                                             |        | Total Group "A"         | 127        | 47        | 44    | 2        |