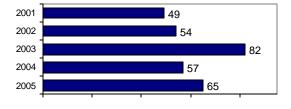

### **Kellogg Police Department**

Population: 2,276 County: Shoshone

Arrests

Offenses

|                                             |        | Group "A" Offenses      | # Reported | # Cleared | Adult | Juvenile |
|---------------------------------------------|--------|-------------------------|------------|-----------|-------|----------|
|                                             |        | Murder                  | 0          | 0         | 0     | 0        |
| Offense Overview                            |        | Negligent Manslaughter  | 0          | 0         | 0     | 0        |
| <ul> <li>Offense total</li> </ul>           | 127    | Forcible Rape           | 0          | 0         | 0     | 0        |
| <ul><li>% change from 2004</li></ul>        | 15.5   | Robbery                 | 0          | 0         | 0     | 0        |
| <ul> <li># of cleared offenses</li> </ul>   | 47     | Aggravated Assault      | 5          | 4         | 4     | 0        |
| <ul> <li>Percent cleared</li> </ul>         | 37.0   | Burglary                | 5          | 1         | 1     | 0        |
|                                             |        | Larceny                 | 42         | 5         | 3     | 2        |
| <ul> <li>Group "A" Crime Rate</li> </ul>    |        | Motor Vehicle Theft     | 1          | 0         | 0     | 0        |
| per 100,000 population                      | 5580.0 | Arson                   | 0          | 0         | 0     | 0        |
|                                             |        | Simple Assault          | 29         | 22        | 21    | 0        |
| <ul> <li>Summary based reporting</li> </ul> |        | Intimidation            | 0          | 0         | 0     | 0        |
| crime rate per 100,000                      |        | Bribery                 | 0          | 0         | 0     | 0        |
| population is calculated                    |        | Counterfeiting/Forgery  | 0          | 0         | 0     | 0        |
| for other state crime                       |        | Vandalism               | 33         | 7         | 7     | 0        |
| comparisons only.                           | 2328.6 | Drug/Narcotics          | 7          | 6         | 6     | 0        |
|                                             |        | Drug Equipment          | 1          | 1         | 1     | 0        |
|                                             |        | Embezzlement            | 0          | 0         | 0     | 0        |
|                                             |        | Extortion/Blackmail     | 0          | 0         | 0     | 0        |
| Arrest Overview                             |        | Fraud                   | 4          | 1         | 1     | 0        |
| <ul> <li>Arrest total</li> </ul>            | 117    | Gambling                | 0          | 0         | 0     | 0        |
| <ul><li>% change from 2004</li></ul>        | 10.4   | Kidnaping               | 0          | 0         | 0     | 0        |
| <ul> <li>Adult arrest total</li> </ul>      | 100    | Pornography             | 0          | 0         | 0     | 0        |
| <ul> <li>Juvenile arrest total</li> </ul>   | 17     | Prostitution            | 0          | 0         | 0     | 0        |
|                                             |        | Forcible Sodomy         | 0          | 0         | 0     | 0        |
| <ul> <li>Arrest Rate per</li> </ul>         |        | Sexual Assault w/Object | 0          | 0         | 0     | 0        |
| 100,000 population                          | 5140.6 | Forcible Fondling       | 0          | 0         | 0     | 0        |
|                                             |        | Incest                  | 0          | 0         | 0     | 0        |
|                                             |        | Statutory Rape          | 0          | 0         | 0     | 0        |
|                                             |        | Stolen Property         | 0          | 0         | 0     | 0        |
|                                             |        | Weapon Law Violation    | 0          | 0         | 0     | 0        |
|                                             |        | Total Group "A"         | 127        | 47        | 44    | 2        |