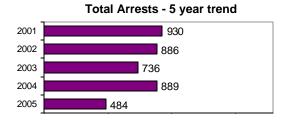

# **Shoshone County Sheriff**

Population: 7,811 County: Shoshone

| Offense Overview Offense total Market State Stat | 338<br><b>-47.7</b>  |
|--------------------------------------------------------------------------------------------------------------------------------------------------------------------------------------------------------------------------------------------------------------------------------------------------------------------------------------------------------------------------------------------------------------------------------------------------------------------------------------------------------------------------------------------------------------------------------------------------------------------------------------------------------------------------------------------------------------------------------------------------------------------------------------------------------------------------------------------------------------------------------------------------------------------------------------------------------------------------------------------------------------------------------------------------------------------------------------------------------------------------------------------------------------------------------------------------------------------------------------------------------------------------------------------------------------------------------------------------------------------------------------------------------------------------------------------------------------------------------------------------------------------------------------------------------------------------------------------------------------------------------------------------------------------------------------------------------------------------------------------------------------------------------------------------------------------------------------------------------------------------------------------------------------------------------------------------------------------------------------------------------------------------------------------------------------------------------------------------------------------------------|----------------------|
| # of cleared offenses                                                                                                                                                                                                                                                                                                                                                                                                                                                                                                                                                                                                                                                                                                                                                                                                                                                                                                                                                                                                                                                                                                                                                                                                                                                                                                                                                                                                                                                                                                                                                                                                                                                                                                                                                                                                                                                                                                                                                                                                                                                                                                          | 106                  |
| • Percent cleared                                                                                                                                                                                                                                                                                                                                                                                                                                                                                                                                                                                                                                                                                                                                                                                                                                                                                                                                                                                                                                                                                                                                                                                                                                                                                                                                                                                                                                                                                                                                                                                                                                                                                                                                                                                                                                                                                                                                                                                                                                                                                                              | 31.4                 |
| <ul> <li>Group "A" Crime Rate<br/>per 100,000 population</li> </ul>                                                                                                                                                                                                                                                                                                                                                                                                                                                                                                                                                                                                                                                                                                                                                                                                                                                                                                                                                                                                                                                                                                                                                                                                                                                                                                                                                                                                                                                                                                                                                                                                                                                                                                                                                                                                                                                                                                                                                                                                                                                            | 4327.2               |
| <ul> <li>Summary based reporting<br/>crime rate per 100,000<br/>population is calculated<br/>for other state crime<br/>comparisons only.</li> </ul>                                                                                                                                                                                                                                                                                                                                                                                                                                                                                                                                                                                                                                                                                                                                                                                                                                                                                                                                                                                                                                                                                                                                                                                                                                                                                                                                                                                                                                                                                                                                                                                                                                                                                                                                                                                                                                                                                                                                                                            | 2061.2               |
| Arrest Overview Arrest total Market Control Arrest Total                                                                                                                                                                                                                                                                                                                                                                                                                                                                                                                                                                                                                                                                                                                                                                                                                                                                                                                                                                                                                                                                                                                                                                                                                                                                                                                                                                                                                                                                                                                                                                                                                                                                                                                                                                                                                                                                                                                                                                                                                                                                       | 351<br>- <b>51.3</b> |