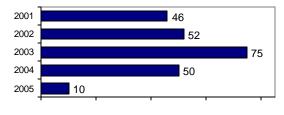

# **Osburn Police Department**

Population: 1,471 County: Shoshone

|                                             |       | Murder    |
|---------------------------------------------|-------|-----------|
| Offense Overview                            |       | Neglige   |
| <ul> <li>Offense total</li> </ul>           | 10    | Forcible  |
| <ul><li>% change from 2004</li></ul>        | -80.0 | Robbery   |
| <ul> <li># of cleared offenses</li> </ul>   | 3     | Aggrava   |
| <ul> <li>Percent cleared</li> </ul>         | 30.0  | Burglary  |
|                                             |       | Larceny   |
| <ul> <li>Group "A" Crime Rate</li> </ul>    |       | Motor V   |
| per 100,000 population                      | 679.8 | Arson     |
|                                             |       | Simple /  |
| <ul> <li>Summary based reporting</li> </ul> |       | Intimida  |
| crime rate per 100,000                      |       | Bribery   |
| population is calculated                    |       | Counter   |
| for other state crime                       |       | Vandali   |
| comparisons only.                           | 136.0 | Drug/Na   |
|                                             |       | Drug Ed   |
|                                             |       | Embezz    |
|                                             |       | Extortio  |
| Arrest Overview                             |       | Fraud     |
| <ul> <li>Arrest total</li> </ul>            | 6     | Gamblir   |
| <ul><li>% change from 2004</li></ul>        | -86.0 | Kidnapi   |
| <ul> <li>Adult arrest total</li> </ul>      | 4     | Pornogr   |
| <ul> <li>Juvenile arrest total</li> </ul>   | 2     | Prostitut |
|                                             |       | Forcible  |
| <ul> <li>Arrest Rate per</li> </ul>         |       | Sexual .  |
| 100,000 population                          | 407.9 | Forcible  |
|                                             |       | Incest    |
|                                             |       | Statutor  |
|                                             |       | Stolen F  |