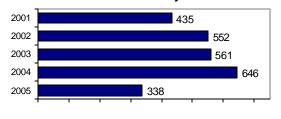

# **Shoshone County Sheriff**

Population: 7,811 County: Shoshone

| Offense Overview Offense total Market State Stat | 338<br><b>-47.7</b>  |
|--------------------------------------------------------------------------------------------------------------------------------------------------------------------------------------------------------------------------------------------------------------------------------------------------------------------------------------------------------------------------------------------------------------------------------------------------------------------------------------------------------------------------------------------------------------------------------------------------------------------------------------------------------------------------------------------------------------------------------------------------------------------------------------------------------------------------------------------------------------------------------------------------------------------------------------------------------------------------------------------------------------------------------------------------------------------------------------------------------------------------------------------------------------------------------------------------------------------------------------------------------------------------------------------------------------------------------------------------------------------------------------------------------------------------------------------------------------------------------------------------------------------------------------------------------------------------------------------------------------------------------------------------------------------------------------------------------------------------------------------------------------------------------------------------------------------------------------------------------------------------------------------------------------------------------------------------------------------------------------------------------------------------------------------------------------------------------------------------------------------------------|----------------------|
| # of cleared offenses                                                                                                                                                                                                                                                                                                                                                                                                                                                                                                                                                                                                                                                                                                                                                                                                                                                                                                                                                                                                                                                                                                                                                                                                                                                                                                                                                                                                                                                                                                                                                                                                                                                                                                                                                                                                                                                                                                                                                                                                                                                                                                          | 106                  |
| • Percent cleared                                                                                                                                                                                                                                                                                                                                                                                                                                                                                                                                                                                                                                                                                                                                                                                                                                                                                                                                                                                                                                                                                                                                                                                                                                                                                                                                                                                                                                                                                                                                                                                                                                                                                                                                                                                                                                                                                                                                                                                                                                                                                                              | 31.4                 |
| <ul> <li>Group "A" Crime Rate<br/>per 100,000 population</li> </ul>                                                                                                                                                                                                                                                                                                                                                                                                                                                                                                                                                                                                                                                                                                                                                                                                                                                                                                                                                                                                                                                                                                                                                                                                                                                                                                                                                                                                                                                                                                                                                                                                                                                                                                                                                                                                                                                                                                                                                                                                                                                            | 4327.2               |
| <ul> <li>Summary based reporting<br/>crime rate per 100,000<br/>population is calculated<br/>for other state crime<br/>comparisons only.</li> </ul>                                                                                                                                                                                                                                                                                                                                                                                                                                                                                                                                                                                                                                                                                                                                                                                                                                                                                                                                                                                                                                                                                                                                                                                                                                                                                                                                                                                                                                                                                                                                                                                                                                                                                                                                                                                                                                                                                                                                                                            | 2061.2               |
| Arrest Overview Arrest total Market Control Arrest Total                                                                                                                                                                                                                                                                                                                                                                                                                                                                                                                                                                                                                                                                                                                                                                                                                                                                                                                                                                                                                                                                                                                                                                                                                                                                                                                                                                                                                                                                                                                                                                                                                                                                                                                                                                                                                                                                                                                                                                                                                                                                       | 351<br>- <b>51.3</b> |

#### Total Offenses - 5 year trend

299

4493.7

52

|                           | Arrests |          |  |
|---------------------------|---------|----------|--|
| Group "B" Arrests         | Adult   | Juvenile |  |
| Bad Checks                | 0       | 0        |  |
| Curfew/Vagrancy           | 0       | 0        |  |
| Disorderly Conduct        | 4       | 0        |  |
| DUI                       | 47      | 0        |  |
| Drunkenness               | 0       | 0        |  |
| Family Offense-nonviolent | 1       | 0        |  |
| Liquor Law Violation      | 34      | 16       |  |
| Peeping Tom               | 0       | 0        |  |
| Runaways                  | 0       | 4        |  |
| Trespass                  | 2       | 0        |  |
| All Other Offenses        | 137     | 13       |  |
| Total Group "B"           | 225     | 33       |  |