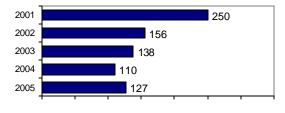

### **Kellogg Police Department**

Population: 2,276 County: Shoshone

Arrests

Offenses

|                                             |        | Group "A" Offenses      | # Reported | # Cleared | Adult | Juvenile |
|---------------------------------------------|--------|-------------------------|------------|-----------|-------|----------|
|                                             |        | Murder                  | 0          | 0         | 0     | 0        |
| Offense Overview                            |        | Negligent Manslaughter  | 0          | 0         | 0     | 0        |
| <ul> <li>Offense total</li> </ul>           | 127    | Forcible Rape           | 0          | 0         | 0     | 0        |
| <ul><li>% change from 2004</li></ul>        | 15.5   | Robbery                 | 0          | 0         | 0     | 0        |
| <ul> <li># of cleared offenses</li> </ul>   | 47     | Aggravated Assault      | 5          | 4         | 4     | 0        |
| <ul> <li>Percent cleared</li> </ul>         | 37.0   | Burglary                | 5          | 1         | 1     | 0        |
|                                             |        | Larceny                 | 42         | 5         | 3     | 2        |
| <ul> <li>Group "A" Crime Rate</li> </ul>    |        | Motor Vehicle Theft     | 1          | 0         | 0     | 0        |
| per 100,000 population                      | 5580.0 | Arson                   | 0          | 0         | 0     | 0        |
|                                             |        | Simple Assault          | 29         | 22        | 21    | 0        |
| <ul> <li>Summary based reporting</li> </ul> |        | Intimidation            | 0          | 0         | 0     | 0        |
| crime rate per 100,000                      |        | Bribery                 | 0          | 0         | 0     | 0        |
| population is calculated                    |        | Counterfeiting/Forgery  | 0          | 0         | 0     | 0        |
| for other state crime                       |        | Vandalism               | 33         | 7         | 7     | 0        |
| comparisons only.                           | 2328.6 | Drug/Narcotics          | 7          | 6         | 6     | 0        |
|                                             |        | Drug Equipment          | 1          | 1         | 1     | 0        |
|                                             |        | Embezzlement            | 0          | 0         | 0     | 0        |
|                                             |        | Extortion/Blackmail     | 0          | 0         | 0     | 0        |
| Arrest Overview                             |        | Fraud                   | 4          | 1         | 1     | 0        |
| <ul> <li>Arrest total</li> </ul>            | 117    | Gambling                | 0          | 0         | 0     | 0        |
| <ul><li>% change from 2004</li></ul>        | 10.4   | Kidnaping               | 0          | 0         | 0     | 0        |
| <ul> <li>Adult arrest total</li> </ul>      | 100    | Pornography             | 0          | 0         | 0     | 0        |
| <ul> <li>Juvenile arrest total</li> </ul>   | 17     | Prostitution            | 0          | 0         | 0     | 0        |
|                                             |        | Forcible Sodomy         | 0          | 0         | 0     | 0        |
| <ul> <li>Arrest Rate per</li> </ul>         |        | Sexual Assault w/Object | 0          | 0         | 0     | 0        |
| 100,000 population                          | 5140.6 | Forcible Fondling       | 0          | 0         | 0     | 0        |
|                                             |        | Incest                  | 0          | 0         | 0     | 0        |
|                                             |        | Statutory Rape          | 0          | 0         | 0     | 0        |
|                                             |        | Stolen Property         | 0          | 0         | 0     | 0        |
|                                             |        | Weapon Law Violation    | 0          | 0         | 0     | 0        |
|                                             |        | Total Group "A"         | 127        | 47        | 44    | 2        |