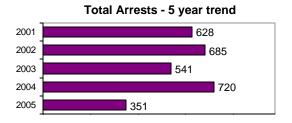

# **Shoshone County Sheriff**

Population: 7,811 County: Shoshone

| Offense Overview Offense total Market State Stat | 338<br><b>-47.7</b>  |
|--------------------------------------------------------------------------------------------------------------------------------------------------------------------------------------------------------------------------------------------------------------------------------------------------------------------------------------------------------------------------------------------------------------------------------------------------------------------------------------------------------------------------------------------------------------------------------------------------------------------------------------------------------------------------------------------------------------------------------------------------------------------------------------------------------------------------------------------------------------------------------------------------------------------------------------------------------------------------------------------------------------------------------------------------------------------------------------------------------------------------------------------------------------------------------------------------------------------------------------------------------------------------------------------------------------------------------------------------------------------------------------------------------------------------------------------------------------------------------------------------------------------------------------------------------------------------------------------------------------------------------------------------------------------------------------------------------------------------------------------------------------------------------------------------------------------------------------------------------------------------------------------------------------------------------------------------------------------------------------------------------------------------------------------------------------------------------------------------------------------------------|----------------------|
| # of cleared offenses                                                                                                                                                                                                                                                                                                                                                                                                                                                                                                                                                                                                                                                                                                                                                                                                                                                                                                                                                                                                                                                                                                                                                                                                                                                                                                                                                                                                                                                                                                                                                                                                                                                                                                                                                                                                                                                                                                                                                                                                                                                                                                          | 106                  |
| • Percent cleared                                                                                                                                                                                                                                                                                                                                                                                                                                                                                                                                                                                                                                                                                                                                                                                                                                                                                                                                                                                                                                                                                                                                                                                                                                                                                                                                                                                                                                                                                                                                                                                                                                                                                                                                                                                                                                                                                                                                                                                                                                                                                                              | 31.4                 |
| <ul> <li>Group "A" Crime Rate<br/>per 100,000 population</li> </ul>                                                                                                                                                                                                                                                                                                                                                                                                                                                                                                                                                                                                                                                                                                                                                                                                                                                                                                                                                                                                                                                                                                                                                                                                                                                                                                                                                                                                                                                                                                                                                                                                                                                                                                                                                                                                                                                                                                                                                                                                                                                            | 4327.2               |
| <ul> <li>Summary based reporting<br/>crime rate per 100,000<br/>population is calculated<br/>for other state crime<br/>comparisons only.</li> </ul>                                                                                                                                                                                                                                                                                                                                                                                                                                                                                                                                                                                                                                                                                                                                                                                                                                                                                                                                                                                                                                                                                                                                                                                                                                                                                                                                                                                                                                                                                                                                                                                                                                                                                                                                                                                                                                                                                                                                                                            | 2061.2               |
| Arrest Overview Arrest total Market Control Arrest Total                                                                                                                                                                                                                                                                                                                                                                                                                                                                                                                                                                                                                                                                                                                                                                                                                                                                                                                                                                                                                                                                                                                                                                                                                                                                                                                                                                                                                                                                                                                                                                                                                                                                                                                                                                                                                                                                                                                                                                                                                                                                       | 351<br>- <b>51.3</b> |

#### Total Offenses - 5 year trend

299

4493.7

52

|                           | Arrests |          |  |
|---------------------------|---------|----------|--|
| Group "B" Arrests         | Adult   | Juvenile |  |
| Bad Checks                | 0       | 0        |  |
| Curfew/Vagrancy           | 0       | 0        |  |
| Disorderly Conduct        | 4       | 0        |  |
| DUI                       | 47      | 0        |  |
| Drunkenness               | 0       | 0        |  |
| Family Offense-nonviolent | 1       | 0        |  |
| Liquor Law Violation      | 34      | 16       |  |
| Peeping Tom               | 0       | 0        |  |
| Runaways                  | 0       | 4        |  |
| Trespass                  | 2       | 0        |  |
| All Other Offenses        | 137     | 13       |  |
| Total Group "B"           | 225     | 33       |  |