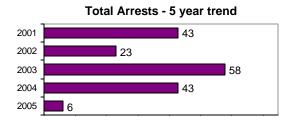

# **Osburn Police Department**

Population: 1,471 County: Shoshone

|                                             |       | Murder    |
|---------------------------------------------|-------|-----------|
| Offense Overview                            |       | Neglige   |
| <ul> <li>Offense total</li> </ul>           | 10    | Forcible  |
| <ul><li>% change from 2004</li></ul>        | -80.0 | Robbery   |
| <ul> <li># of cleared offenses</li> </ul>   | 3     | Aggrava   |
| <ul> <li>Percent cleared</li> </ul>         | 30.0  | Burglary  |
|                                             |       | Larceny   |
| <ul> <li>Group "A" Crime Rate</li> </ul>    |       | Motor V   |
| per 100,000 population                      | 679.8 | Arson     |
|                                             |       | Simple /  |
| <ul> <li>Summary based reporting</li> </ul> |       | Intimida  |
| crime rate per 100,000                      |       | Bribery   |
| population is calculated                    |       | Counter   |
| for other state crime                       |       | Vandali   |
| comparisons only.                           | 136.0 | Drug/Na   |
|                                             |       | Drug Ed   |
|                                             |       | Embezz    |
|                                             |       | Extortio  |
| Arrest Overview                             |       | Fraud     |
| <ul> <li>Arrest total</li> </ul>            | 6     | Gamblir   |
| <ul><li>% change from 2004</li></ul>        | -86.0 | Kidnapi   |
| <ul> <li>Adult arrest total</li> </ul>      | 4     | Pornogr   |
| <ul> <li>Juvenile arrest total</li> </ul>   | 2     | Prostitut |
|                                             |       | Forcible  |
| <ul> <li>Arrest Rate per</li> </ul>         |       | Sexual .  |
| 100,000 population                          | 407.9 | Forcible  |
|                                             |       | Incest    |
|                                             |       | Statutor  |
|                                             |       | Stolen F  |