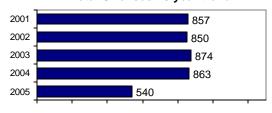

#### Total Offenses - 5 year trend

299

4493.7

52

|                           | Arrests |          |  |
|---------------------------|---------|----------|--|
| Group "B" Arrests         | Adult   | Juvenile |  |
| Bad Checks                | 0       | 0        |  |
| Curfew/Vagrancy           | 0       | 0        |  |
| Disorderly Conduct        | 4       | 0        |  |
| DUI                       | 47      | 0        |  |
| Drunkenness               | 0       | 0        |  |
| Family Offense-nonviolent | 1       | 0        |  |
| Liquor Law Violation      | 34      | 16       |  |
| Peeping Tom               | 0       | 0        |  |
| Runaways                  | 0       | 4        |  |
| Trespass                  | 2       | 0        |  |
| All Other Offenses        | 137     | 13       |  |
| Total Group "B"           | 225     | 33       |  |