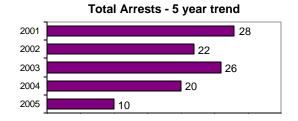

### **Kellogg Police Department**

Population: 2,276 County: Shoshone

Arrests

Offenses

|                                             |        | Group "A" Offenses      | # Reported | # Cleared | Adult | Juvenile |
|---------------------------------------------|--------|-------------------------|------------|-----------|-------|----------|
|                                             |        | Murder                  | 0          | 0         | 0     | 0        |
| Offense Overview                            |        | Negligent Manslaughter  | 0          | 0         | 0     | 0        |
| <ul> <li>Offense total</li> </ul>           | 127    | Forcible Rape           | 0          | 0         | 0     | 0        |
| <ul><li>% change from 2004</li></ul>        | 15.5   | Robbery                 | 0          | 0         | 0     | 0        |
| <ul> <li># of cleared offenses</li> </ul>   | 47     | Aggravated Assault      | 5          | 4         | 4     | 0        |
| <ul> <li>Percent cleared</li> </ul>         | 37.0   | Burglary                | 5          | 1         | 1     | 0        |
|                                             |        | Larceny                 | 42         | 5         | 3     | 2        |
| <ul> <li>Group "A" Crime Rate</li> </ul>    |        | Motor Vehicle Theft     | 1          | 0         | 0     | 0        |
| per 100,000 population                      | 5580.0 | Arson                   | 0          | 0         | 0     | 0        |
|                                             |        | Simple Assault          | 29         | 22        | 21    | 0        |
| <ul> <li>Summary based reporting</li> </ul> |        | Intimidation            | 0          | 0         | 0     | 0        |
| crime rate per 100,000                      |        | Bribery                 | 0          | 0         | 0     | 0        |
| population is calculated                    |        | Counterfeiting/Forgery  | 0          | 0         | 0     | 0        |
| for other state crime                       |        | Vandalism               | 33         | 7         | 7     | 0        |
| comparisons only.                           | 2328.6 | Drug/Narcotics          | 7          | 6         | 6     | 0        |
|                                             |        | Drug Equipment          | 1          | 1         | 1     | 0        |
|                                             |        | Embezzlement            | 0          | 0         | 0     | 0        |
|                                             |        | Extortion/Blackmail     | 0          | 0         | 0     | 0        |
| Arrest Overview                             |        | Fraud                   | 4          | 1         | 1     | 0        |
| <ul> <li>Arrest total</li> </ul>            | 117    | Gambling                | 0          | 0         | 0     | 0        |
| <ul><li>% change from 2004</li></ul>        | 10.4   | Kidnaping               | 0          | 0         | 0     | 0        |
| <ul> <li>Adult arrest total</li> </ul>      | 100    | Pornography             | 0          | 0         | 0     | 0        |
| <ul> <li>Juvenile arrest total</li> </ul>   | 17     | Prostitution            | 0          | 0         | 0     | 0        |
|                                             |        | Forcible Sodomy         | 0          | 0         | 0     | 0        |
| <ul> <li>Arrest Rate per</li> </ul>         |        | Sexual Assault w/Object | 0          | 0         | 0     | 0        |
| 100,000 population                          | 5140.6 | Forcible Fondling       | 0          | 0         | 0     | 0        |
|                                             |        | Incest                  | 0          | 0         | 0     | 0        |
|                                             |        | Statutory Rape          | 0          | 0         | 0     | 0        |
|                                             |        | Stolen Property         | 0          | 0         | 0     | 0        |
|                                             |        | Weapon Law Violation    | 0          | 0         | 0     | 0        |
|                                             |        | Total Group "A"         | 127        | 47        | 44    | 2        |