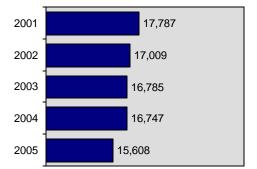

| Total Juvenile Arres      | <u>ts</u>                     |
|---------------------------|-------------------------------|
| Reported Juvenile Arrests | 15,608<br>- <mark>6.8%</mark> |
| Change from 2004          | -6.8%                         |

#### Total Juvenile Arrests 5 Year Trend

| Adult/Juvenile Arrests |
|------------------------|
| 5 Year Trend           |

|                         | 2001   |          | 2002   |          | 2003   |          | 2004   |          | 2005   |          |
|-------------------------|--------|----------|--------|----------|--------|----------|--------|----------|--------|----------|
| Offense                 | Adult  | Juvenile |
| Murder                  | 21     | 1        | 30     | 3        | 20     | 4        | 24     | 1        | 24     | 5        |
| Neg. Manslaughter       | 3      | 1        | 1      | 0        | 2      | 0        | 5      | 0        | 0      | 1        |
| Forcible Rape           | 98     | 21       | 99     | 18       | 106    | 20       | 92     | 25       | 83     | 14       |
| Robbery                 | 72     | 19       | 111    | 24       | 94     | 17       | 91     | 8        | 64     | 16       |
| Aggravated Assault      | 873    | 222      | 900    | 219      | 876    | 230      | 919    | 229      | 1,024  | 222      |
| Burglary/B&E            | 641    | 570      | 649    | 446      | 674    | 432      | 608    | 392      | 655    | 422      |
| Larceny/Theft           | 3,056  | 3,064    | 3,240  | 3,092    | 3,295  | 2,937    | 3,158  | 2,534    | 3,035  | 2,233    |
| Motor Vehicle Theft     | 225    | 189      | 233    | 183      | 260    | 185      | 213    | 162      | 219    | 139      |
| Arson                   | 25     | 67       | 26     | 86       | 40     | 80       | 40     | 82       | 20     | 59       |
| Simple Assault          | 5,430  | 1,330    | 5,085  | 1,341    | 5,433  | 1,342    | 5,236  | 1,454    | 4,991  | 1,239    |
| Intimidation            | 225    | 74       | 220    | 68       | 263    | 64       | 229    | 37       | 219    | 51       |
| Bribery                 | 1      | 0        | 1      | 0        | 1      | 0        | 2      | 0        | 0      | 0        |
| Counterfeiting/Forgery  | 462    | 66       | 412    | 44       | 383    | 45       | 340    | 45       | 287    | 22       |
| Destruction of Property | 786    | 818      | 785    | 966      | 790    | 725      | 771    | 734      | 721    | 1,070    |
| Drug/Narcotic Viol.     | 4,336  | 908      | 4,659  | 850      | 4,859  | 805      | 5,093  | 897      | 4,683  | 802      |
| Drug Equipment Viol.    | 1,834  | 437      | 1,810  | 376      | 2,032  | 348      | 2,245  | 358      | 2,327  | 328      |
| Embezzlement            | 123    | 15       | 78     | 3        | 73     | 2        | 92     | 8        | 56     | 11       |
| Extortion/Blackmail     | 0      | 1        | 3      | 3        | 1      | 1        | 2      | 0        | 2      | 0        |
| Fraud Offenses          | 308    | 48       | 326    | 51       | 326    | 48       | 274    | 31       | 262    | 35       |
| Gambling Offenses       | 0      | 0        | 0_0    | 0        | 0      | .0       | 62     | 1        | 1      | 0        |
| Kidnaping/Abduction     | 41     | 3        | 42     | 0        | 65     | 5        | 73     | 2        | 66     | 11       |
| Pornography             | 12     | 0        | 11     | 3        | 14     | 2        | 14     | 0        | 11     | 0        |
| Prostitution Offenses   | 2      | 0        | 2      | 0        | 4      | 0        | 4      | 0        | 4      | 0        |
| Forcible Sodomy         | 9      | 7        | 7      | 5        | 6      | 15       | 10     | 12       | 3      | 15       |
| Sexual Assault w/Object | 4      | 1        | 10     | 6        | 9      | 5        | 12     |          | 4      | 5        |
| Forcible Fondling       | 205    | 125      | 212    | 108      | 189    | 114      | 172    | 110      | 131    | 77       |
| Incest                  | 3      | 0        | 2      | 0        | 1      | 0        | 2      | 2        | 2      | 1        |
| Statutory Rape          | 53     | 0        | 57     | 0        | 61     | 0        | 73     | 0        | 41     | 0        |
| Stolen Property         | 239    | 88       | 221    | 79       | 269    | 92       | 271    | 74       | 287    | 80       |
| Weapon Law Violations   | 411    | 191      | 428    | 188      | 387    | 201      | 441    | 217      | 398    | 192      |
| Bad Checks              | 401    | 3        | 366    | 6        | 402    | 5        | 323    | 4        | 263    | 21       |
| Curfew/Loiter/Vagrancy  | 8      | 865      | 14     | 768      | 11     | 781      | 19     | 714      | 8      | 620      |
| Disorderly Conduct      | 1,503  | 663      | 1,636  | 595      | 1,716  | 646      | 1,718  | 640      | 1,663  | 596      |
| DUI                     | 9,610  | 287      | 9,725  | 300      | 10,000 | 231      | 9,926  | 209      | 8,864  | 210      |
| Drunkenness             | 214    | 26       | 203    | 22       | 174    | 28       | 149    | 34       | 164    | 23       |
| Nonviolent Family       | 490    | 48       | 386    | 30       | 538    | 7        | 441    | 17       | 418    | 18       |
| Liquor Law Violations   | 3,775  | 1,911    | 3,444  | 1,792    | 3,730  | 1,788    | 3,836  | 1,955    | 3,570  | 1,747    |
| Peeping Tom             | 10     | 6        | 12     | 1,702    | 7      | 1,700    | 12     | 3        | 3      | 0        |
| Runaway                 | n/a    | 2,350    | n/a    | 2,108    | n/a    | 2,106    | n/a    | 2,169    | 0      | 1,972    |
| Trespass                | 756    | 2,000    | 734    | 166      | 774    | 2,100    | 686    | 185      | 613    | 1,372    |
| All Other Offenses      | 21,125 | 3,159    | 20,775 | 3,059    | 22,850 | 3,261    | 23,571 |          | 22,753 | 3,156    |
| Total                   | 56,186 | 18,788   | 57,390 | 17,787   | 56,955 | 17,009   | 60,735 | 16,785   |        | 15,608   |
|                         | 00,100 | 10,100   | 01,000 | ,        | 00,000 | ,000     | 00,100 | 10,100   | 51,000 | .0,000   |
| Total Arrests           |        | 74,974   |        | 75,177   |        | 73,964   |        | 77,520   |        | 73,547   |