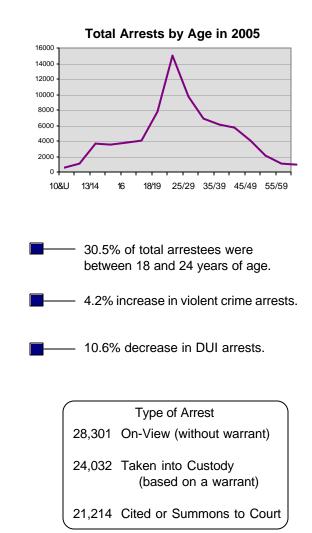

## **Statewide Arrests**

| Total Arrests     | 3      |
|-------------------|--------|
| Reported Arrests  | 77,547 |
| Change from 2004  | -5.7%  |
| Rate per 100,000* | 5157.9 |

The term "arrest" is defined as a physical arrest, citation or served summons. This data represents the number of persons arrested, not on charges lodged; therefore, each reporting jurisdiction submits one set of arrest data for each person per single apprehension. One set of arrest data will clear single or multiple offenses in the same incident and/or multiple incidents. Arrests on warrants issued by another jurisdiction are reported by the originating agency, not the arresting agency.