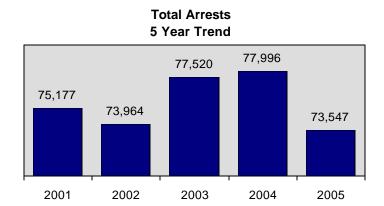

## **Statewide Arrests**

| Total Arrests     | 3      |
|-------------------|--------|
| Reported Arrests  | 77,547 |
| Change from 2004  | -5.7%  |
| Rate per 100,000* | 5157.9 |

The term "arrest" is defined as a physical arrest, citation or served summons. This data represents the number of persons arrested, not on charges lodged; therefore, each reporting jurisdiction submits one set of arrest data for each person per single apprehension. One set of arrest data will clear single or multiple offenses in the same incident and/or multiple incidents. Arrests on warrants issued by another jurisdiction are reported by the originating agency, not the arresting agency.