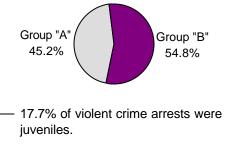

All persons arrested for the commission of a Group "A" or Group "B" crime are included in this count. Group "B" crime, which is only reported on the arrest level, encompasses offenses which are not under the Group "A" category. Excluded from this count are any traffic related arrests, with the exception of DUI, Hit and Run (of a person), and Vehicular Manslaughter.

- 43.3% of juvenile arrestees were between 13-15 years of age.
- 29.1% of juveniles arrested were handled within department (e.g., released to parents; released with warning) and not referred to other authorities, such as juvenile court.
  - 32.9% of liquor law violations arrests were juveniles; down 10.6%.