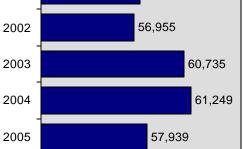

| Adult/Juvenile Arrests |
|------------------------|
| 5 Year Trend           |

|                         | 2001   |          | 2002   |          | 2003   |          | 2004   |          | 2005   |          |
|-------------------------|--------|----------|--------|----------|--------|----------|--------|----------|--------|----------|
| Offense                 | Adult  | Juvenile |
| Murder                  | 21     | 1        | 30     | 3        | 20     | 4        | 24     | 1        | 24     | 5        |
| Neg. Manslaughter       | 3      | 1        | 1      | 0        | 2      | 0        | 5      | 0        | 0      | 1        |
| Forcible Rape           | 98     | 21       | 99     | 18       | 106    | 20       | 92     | 25       | 83     | 14       |
| Robbery                 | 72     | 19       | 111    | 24       | 94     | 17       | 91     | 8        | 64     | 16       |
| Aggravated Assault      | 873    | 222      | 900    | 219      | 876    | 230      | 919    | 229      | 1,024  | 222      |
| Burglary/B&E            | 641    | 570      | 649    | 446      | 674    | 432      | 608    | 392      | 655    | 422      |
| Larceny/Theft           | 3,056  | 3,064    | 3,240  | 3,092    | 3,295  | 2,937    | 3,158  | 2,534    | 3,035  | 2,233    |
| Motor Vehicle Theft     | 225    | 189      | 233    | 183      | 260    | 185      | 213    | 162      | 219    | 139      |
| Arson                   | 25     | 67       | 26     | 86       | 40     | 80       | 40     | 82       | 20     | 59       |
| Simple Assault          | 5,430  | 1,330    | 5,085  | 1,341    | 5,433  | 1,342    | 5,236  | 1,454    | 4,991  | 1,239    |
| Intimidation            | 225    | 74       | 220    | 68       | 263    | 64       | 229    | 37       | 219    | 51       |
| Bribery                 | 1      | 0        | 1      | 0        | 1      | 0        | 2      | 0        | 0      | 0        |
| Counterfeiting/Forgery  | 462    | 66       | 412    | 44       | 383    | 45       | 340    | 45       | 287    | 22       |
| Destruction of Property | 786    | 818      | 785    | 966      | 790    | 725      | 771    | 734      | 721    | 1,070    |
| Drug/Narcotic Viol.     | 4,336  | 908      | 4,659  | 850      | 4,859  | 805      | 5,093  | 897      | 4,683  | 802      |
| Drug Equipment Viol.    | 1,834  | 437      | 1,810  | 376      | 2,032  | 348      | 2,245  | 358      | 2,327  | 328      |
| Embezzlement            | 123    | 15       | 78     | 3        | 73     | 2        | 92     | 8        | 56     | 11       |
| Extortion/Blackmail     | 0      | 1        | 3      | 3        | 1      | 1        | 2      | 0        | 2      | 0        |
| Fraud Offenses          | 308    | 48       | 326    | 51       | 326    | 48       | 274    | 31       | 262    | 35       |
| Gambling Offenses       | 0      | 0        | 0_0    | 0        | 0      | .0       | 62     | 1        | 1      | 0        |
| Kidnaping/Abduction     | 41     | 3        | 42     | 0        | 65     | 5        | 73     | 2        | 66     | 11       |
| Pornography             | 12     | 0        | 11     | 3        | 14     | 2        | 14     | 0        | 11     | 0        |
| Prostitution Offenses   | 2      | 0        | 2      | 0        | 4      | 0        | 4      | 0        | 4      | 0        |
| Forcible Sodomy         | 9      | 7        | 7      | 5        | 6      | 15       | 10     | 12       | 3      | 15       |
| Sexual Assault w/Object | 4      | 1        | 10     | 6        | 9      | 5        | 12     |          | 4      | 5        |
| Forcible Fondling       | 205    | 125      | 212    | 108      | 189    | 114      | 172    | 110      | 131    | 77       |
| Incest                  | 3      | 0        | 2      | 0        | 1      | 0        | 2      | 2        | 2      | 1        |
| Statutory Rape          | 53     | 0        | 57     | 0        | 61     | 0        | 73     | 0        | 41     | 0        |
| Stolen Property         | 239    | 88       | 221    | 79       | 269    | 92       | 271    | 74       | 287    | 80       |
| Weapon Law Violations   | 411    | 191      | 428    | 188      | 387    | 201      | 441    | 217      | 398    | 192      |
| Bad Checks              | 401    | 3        | 366    | 6        | 402    | 5        | 323    | 4        | 263    | 21       |
| Curfew/Loiter/Vagrancy  | 8      | 865      | 14     | 768      | 11     | 781      | 19     | 714      | 8      | 620      |
| Disorderly Conduct      | 1,503  | 663      | 1,636  | 595      | 1,716  | 646      | 1,718  | 640      | 1,663  | 596      |
| DUI                     | 9,610  | 287      | 9,725  | 300      | 10,000 | 231      | 9,926  | 209      | 8,864  | 210      |
| Drunkenness             | 214    | 26       | 203    | 22       | 174    | 28       | 149    | 34       | 164    | 23       |
| Nonviolent Family       | 490    | 48       | 386    | 30       | 538    | 7        | 441    | 17       | 418    | 18       |
| Liquor Law Violations   | 3,775  | 1,911    | 3,444  | 1,792    | 3,730  | 1,788    | 3,836  | 1,955    | 3,570  | 1,747    |
| Peeping Tom             | 10     | 6        | 12     | 1,702    | 7      | 1,700    | 12     | 3        | 3      | 0        |
| Runaway                 | n/a    | 2,350    | n/a    | 2,108    | n/a    | 2,106    | n/a    | 2,169    | 0      | 1,972    |
| Trespass                | 756    | 2,000    | 734    | 166      | 774    | 2,100    | 686    | 185      | 613    | 1,372    |
| All Other Offenses      | 21,125 | 3,159    | 20,775 | 3,059    | 22,850 | 3,261    | 23,571 |          | 22,753 | 3,156    |
| Total                   | 56,186 | 18,788   | 57,390 | 17,787   | 56,955 | 17,009   | 60,735 | 16,785   |        | 15,608   |
|                         | 00,100 | 10,100   | 01,000 | ,        | 00,000 | ,000     | 00,100 | 10,100   | 51,000 | .0,000   |
| Total Arrests           |        | 74,974   |        | 75,177   |        | 73,964   |        | 77,520   |        | 73,547   |