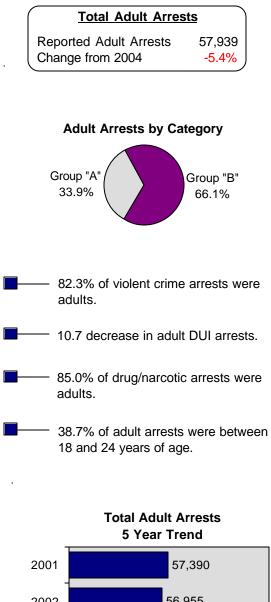

## **Adult Arrests**

# Adult Arrests by Age

| Offenses                   | 18/19 | 20/24  | 25/29 | 30/34 | 35/39 | 40/44 | 45/49 | 50/54 | 55/59 | 60+ | unk. | Total  |
|----------------------------|-------|--------|-------|-------|-------|-------|-------|-------|-------|-----|------|--------|
| Murder                     | 0     | 9      | 2     | 6     | 0     | 2     | 4     | 0     | 0     | 1   | 0    | 24     |
| Negligent Manslaughter     | 0     | 0      | 0     | 0     | 0     | 0     | 0     | 0     | 0     | 0   | 0    | 0      |
| Forcible Rape              | 17    | 30     | 12    | 7     | 7     | 3     | 4     | 3     | 0     | 0   | 0    | 83     |
| Robbery                    | 15    | 18     | 12    | 1     | 6     | 5     | 4     | 2     | 1     | 0   | 0    | 64     |
| Aggravated Assault         | 84    | 190    | 192   | 150   | 131   | 107   | 73    | 48    | 23    | 12  | 14   | 1,024  |
| Burglary/B & E             | 137   | 182    | 83    | 106   | 68    | 35    | 22    | 5     | 5     | 2   | 10   | 655    |
| Larceny/Theft Offenses     | 647   | 706    | 395   | 326   | 259   | 276   | 178   | 107   | 63    | 62  | 16   | 3,035  |
| Motor Vehicle Theft        | 42    | 50     | 59    | 18    | 26    | 12    | 4     | 2     | 1     | 1   | 4    | 219    |
| Arson                      | 1     | 3      | 1     | 1     | 3     | 2     | 6     | 3     | 0     | 0   | 0    | 20     |
| Simple Assault             | 317   | 1,003  | 952   | 694   | 659   | 570   | 388   | 197   | 92    | 77  | 42   | 4,991  |
| Intimidation               | 9     | 48     | 46    | 19    | 32    | 18    | 17    | 20    | 6     | 2   | 2    | 219    |
| Bribery                    | 0     | 0      | 0     | 0     | 0     | 0     | 0     | 0     | 0     | 0   | 0    | 0      |
| Counterfeiting/Forgery     | 33    | 77     | 50    | 48    | 33    | 18    | 20    | 4     | 1     | 2   | 1    | 287    |
| Destruction of Property    | 126   | 208    | 142   | 72    | 52    | 56    | 29    | 16    | 10    | 9   | 1    | 721    |
| Drug/Narcotic Offenses     | 675   | 1,309  | 789   | 534   | 465   | 465   | 276   | 114   | 33    | 10  | 13   | 4,683  |
| Drug Equipment Offenses    | 396   | 655    | 387   | 268   | 238   | 218   | 101   | 41    | 13    | 2   | 8    | 2,327  |
| Embezzlement               | 10    | 13     | 12    | 3     | 8     | 4     | 4     | 1     | 0     | 0   | 1    | 56     |
| Extortion/Blackmail        | 0     | 0      | 2     | 0     | 0     | 0     | 0     | 0     | 0     | 0   | 0    | 2      |
| Fraud Offenses             | 29    | 59     | 49    | 30    | 36    | 21    | 15    | 16    | 4     | 2   | 1    | 262    |
| Gambling Offenses          | 0     | 0      | 1     | 0     | 0     | 0     | 0     | 0     | 0     | 0   | 0    | 1      |
| Kidnaping/Abduction        | 4     | 13     | 17    | 8     | 4     | 9     | 8     | 2     | 0     | 0   | 1    | 66     |
| Pornography                | 1     | 3      | 1     | 1     | 3     | 0     | 1     | 0     | 0     | 1   | 0    | 11     |
| Prostitution Offenses      | 0     | 0      | 0     | 0     | 1     | 1     | 1     | 1     | 0     | 0   | 0    | 4      |
| Forcible Sodomy            | 0     | 0      | 2     | 0     | 1     | 0     | 0     | 0     | 0     | 0   | 0    | 3      |
| Sexual Assault w/Object    | 1     | 2      | 0     | 0     | 1     | 0     | 0     | 0     | 0     | 0   | 0    | 4      |
| Forcible Fondling          | 13    | 22     | 18    | 12    | 16    | 16    | 11    | 4     | 9     | 6   | 4    | 131    |
| Incest                     | 1     | 0      | 1     | 0     | 0     | 0     | 0     | 0     | 0     | 0   | 0    | 2      |
| Statutory Rape             | 14    | 13     | 6     | 4     | 1     | 1     | 1     | 0     | 0     | 0   | 1    | 41     |
| Stolen Property Offenses   | 46    | 79     | 58    | 31    | 31    | 21    | 13    | 5     | 3     | 0   | 0    | 287    |
| Weapon Law Violations      | 58    | 114    | 72    | 32    | 34    | 25    | 30    | 14    | 6     | 9   | 4    | 398    |
| Bad Checks                 | 17    | 60     | 42    | 36    | 30    | 28    | 23    | 12    | 10    | 5   | 0    | 263    |
| Curfew/Loitering/Vagrancy  | 0     | 4      | 1     | 0     | 0     | 1     | 0     | 1     | 1     | 0   | 0    | 8      |
| Disorderly Conduct         | 202   | 500    | 259   | 179   | 143   | 142   | 107   | 52    | 35    | 18  | 26   | 1,663  |
| DUI                        | 509   | 1,915  | 1,470 | 1,027 | 980   | 971   | 839   | 544   | 279   | 227 | 103  | 8,864  |
| Drunkenness                | 10    | 32     | 19    | 27    | 19    | 20    | 20    | 11    | 2     | 1   | 3    | 164    |
| Nonviolent Family Offenses | 20    | 85     | 71    | 73    | 58    | 62    | 25    | 17    | 3     | 3   | 1    | 418    |
| Liquor Law Violations      | 1,589 | 1,111  | 204   | 121   | 133   | 146   | 102   | 65    | 36    | 35  | 28   | 3,570  |
| Peeping Tom                | 0     | 1      | 1     | 1     | 0     | 0     | 0     | 0     | 0     | 0   | 0    | 3      |
| Trespass of Real Property  | 90    | 131    | 80    | 61    | 47    | 82    | 51    | 37    | 19    | 12  | 3    | 613    |
| All Other Offenses         | 2,517 | 6,151  | 4,088 | 2,806 | 2,359 | 2,152 | 1,451 | 626   | 277   | 230 | 96   | 22,753 |
| Total                      | 7,630 | 14,796 | 9,596 | 6,702 | 5,884 | 5,489 | 3,828 | 1,970 | 932   | 729 |      | 57,939 |