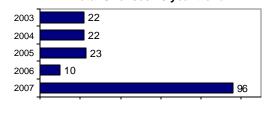

### Total Offenses - 5 year trend

# **Montpelier Police Department**

Population: 2,460 County: Bear Lake

| <ul> <li>Offense total</li> </ul>         | 96    |
|-------------------------------------------|-------|
| <ul> <li>% change from 2006</li> </ul>    | 860.0 |
| <ul> <li># of cleared offenses</li> </ul> | 45    |
| Percent cleared                           | 46.9  |