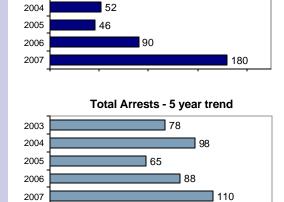

### Total Offenses - 5 year trend

|                           | Arrests |          |
|---------------------------|---------|----------|
| Group "B" Arrests         | Adult   | Juvenile |
| Bad Checks                | 1       | 0        |
| Curfew/Vagrancy           | 0       | 0        |
| Disorderly Conduct        | 3       | 0        |
| DUI                       | 21      | 0        |
| Drunkenness               | 1       | 0        |
| Family Offense-nonviolent | 0       | 0        |
| Liquor Law Violation      | 11      | 4        |
| Peeping Tom               | 1       | 0        |
| Runaways                  | 0       | 0        |
| Trespass                  | 1       | 0        |
| All Other Offenses        | 19      | 6        |
| Total Group "B"           | 58      | 10       |

### **Arrest Overview**

2003

2007

| <ul> <li>Arrest total</li> </ul>          | 110  |
|-------------------------------------------|------|
| <ul><li>% change from 2006</li></ul>      | 25.0 |
| <ul> <li>Adult arrest total</li> </ul>    | 99   |
| <ul> <li>Juvenile arrest total</li> </ul> | 11   |

# **Bear Lake County Total**

Population: 6,158 County: Bear Lake

| Offense Overview     Offense total     % change from 2006     # of cleared offenses     Percent cleared                                             | 180<br>100.0<br>58<br>32.2 |
|-----------------------------------------------------------------------------------------------------------------------------------------------------|----------------------------|
| <ul> <li>Group "A" Crime Rate<br/>per 100,000 population</li> </ul>                                                                                 | 2923.0                     |
| <ul> <li>Summary based reporting<br/>crime rate per 100,000<br/>population is calculated<br/>for other state crime<br/>comparisons only.</li> </ul> | 1266.6                     |