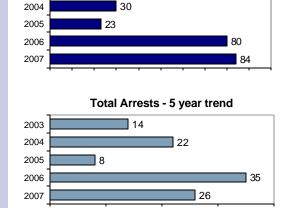

### Total Offenses - 5 year trend

|                           | Arrests |          |
|---------------------------|---------|----------|
| Group "B" Arrests         | Adult   | Juvenile |
| Bad Checks                | 1       | 0        |
| Curfew/Vagrancy           | 0       | 0        |
| Disorderly Conduct        | 0       | 0        |
| DUI                       | 5       | 0        |
| Drunkenness               | 0       | 0        |
| Family Offense-nonviolent | 0       | 0        |
| Liquor Law Violation      | 0       | 0        |
| Peeping Tom               | 0       | 0        |
| Runaways                  | 0       | 0        |
| Trespass                  | 1       | 0        |
| All Other Offenses        | 6       | 0        |
| Total Group "B"           | 13      | 0        |

#### **Arrest Overview**

2003

comparisons only.

| <ul> <li>Arrest total</li> </ul>          | 26    |
|-------------------------------------------|-------|
| <ul><li>% change from 2006</li></ul>      | -25.7 |
| <ul> <li>Adult arrest total</li> </ul>    | 26    |
| <ul> <li>Juvenile arrest total</li> </ul> | 0     |
|                                           |       |

## Total Arrests - 5 year trend

|                           | Arrests |          |
|---------------------------|---------|----------|
| Group "B" Arrests         | Adult   | Juvenile |
| Bad Checks                | 0       | 0        |
| Curfew/Vagrancy           | 0       | 0        |
| Disorderly Conduct        | 3       | 0        |
| DUI                       | 16      | 0        |
| Drunkenness               | 1       | 0        |
| Family Offense-nonviolent | 0       | 0        |
| Liquor Law Violation      | 11      | 4        |
| Peeping Tom               | 1       | 0        |
| Runaways                  | 0       | 0        |
| Trespass                  | 0       | 0        |
| All Other Offenses        | 13      | 6        |
| Total Group "B"           | 45      | 10       |