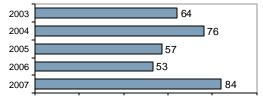

## Total Arrests - 5 year trend

|                           | Arrests |          |
|---------------------------|---------|----------|
| Group "B" Arrests         | Adult   | Juvenile |
| Bad Checks                | 0       | 0        |
| Curfew/Vagrancy           | 0       | 0        |
| Disorderly Conduct        | 3       | 0        |
| DUI                       | 16      | 0        |
| Drunkenness               | 1       | 0        |
| Family Offense-nonviolent | 0       | 0        |
| Liquor Law Violation      | 11      | 4        |
| Peeping Tom               | 1       | 0        |
| Runaways                  | 0       | 0        |
| Trespass                  | 0       | 0        |
| All Other Offenses        | 13      | 6        |
| Total Group "B"           | 45      | 10       |

#### **Arrest Overview**

| <ul> <li>Arrest total</li> </ul>          | 84   |
|-------------------------------------------|------|
| <ul><li>% change from 2006</li></ul>      | 58.5 |
| <ul> <li>Adult arrest total</li> </ul>    | 73   |
| <ul> <li>Juvenile arrest total</li> </ul> | 11   |