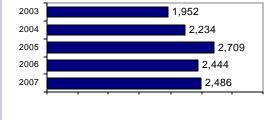

# **Bingham County Total**

Population: 44,573 County: Bingham

| Offense Ove | rvie | •w |
|-------------|------|----|
|-------------|------|----|

| <ul> <li>Offense total</li> </ul>         | 2,486 |
|-------------------------------------------|-------|
| <ul><li>% change from 2006</li></ul>      | 1.7   |
| <ul> <li># of cleared offenses</li> </ul> | 1,071 |
| <ul> <li>Percent cleared</li> </ul>       | 43.1  |