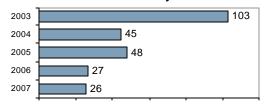

#### Total Arrests - 5 year trend

|                           | Arrests |          |  |
|---------------------------|---------|----------|--|
| Group "B" Arrests         | Adult   | Juvenile |  |
| Bad Checks                | 0       | 0        |  |
| Curfew/Vagrancy           | 0       | 0        |  |
| Disorderly Conduct        | 4       | 0        |  |
| DUI                       | 7       | 1        |  |
| Drunkenness               | 0       | 0        |  |
| Family Offense-nonviolent | 0       | 0        |  |
| Liquor Law Violation      | 5       | 2        |  |
| Peeping Tom               | 0       | 0        |  |
| Runaways                  | 0       | 0        |  |
| Trespass                  | 0       | 0        |  |
| All Other Offenses        | 1       | 0        |  |
| Total Group "B"           | 17      | 3        |  |

#### **Arrest Overview**

| <ul> <li>Arrest total</li> </ul>          | 26   |
|-------------------------------------------|------|
| <ul><li>% change from 2006</li></ul>      | -3.7 |
| <ul> <li>Adult arrest total</li> </ul>    | 21   |
| <ul> <li>Juvenile arrest total</li> </ul> | 5    |
|                                           |      |

#### **Arrest Overview**

| <ul> <li>Arrest total</li> </ul>          | 110   |
|-------------------------------------------|-------|
| <ul><li>% change from 2006</li></ul>      | -19.1 |
| <ul> <li>Adult arrest total</li> </ul>    | 75    |
| <ul> <li>Juvenile arrest total</li> </ul> | 35    |
|                                           |       |
|                                           |       |