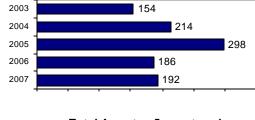

### Total Offenses - 5 year trend

|      | Total Arrests - 5 year trend                      |
|------|---------------------------------------------------|
| 2003 | 185                                               |
| 2004 | 213                                               |
| 2005 | 280                                               |
| 2006 | 136                                               |
| 2007 | 110                                               |
| -    | <del>, , , , , , , , , , , , , , , , , , , </del> |

#### Offense Overview

| <ul> <li>Offense total</li> </ul>       | 192  |
|-----------------------------------------|------|
| <ul><li>% change from 2006</li></ul>    | 3.2  |
| <ul><li># of cleared offenses</li></ul> | 83   |
| <ul> <li>Percent cleared</li> </ul>     | 43.2 |

• Arrest Rate per 100,000 population 2588.8

|                         | Offenses   |           | Arr   | ests     |
|-------------------------|------------|-----------|-------|----------|
| Group "A" Offenses      | # Reported | # Cleared | Adult | Juvenile |
| Murder                  | 1          | 1         | 1     | 0        |
| Negligent Manslaughter  | 0          | 0         | 0     | 0        |
| Forcible Rape           | 0          | 0         | 0     | 0        |
| Robbery                 | 0          | 0         | 0     | 0        |
| Aggravated Assault      | 3          | 2         | 2     | 0        |
| Burglary                | 6          | 3         | 1     | 3        |
| Larceny                 | 43         | 13        | 2     | 13       |
| Motor Vehicle Theft     | 4          | 0         | 0     | 0        |
| Arson                   | 0          | 0         | 0     | 0        |
| Simple Assault          | 52         | 35        | 14    | 5        |
| Intimidation            | 0          | 0         | 0     | 0        |
| Bribery                 | 0          | 0         | 0     | 0        |
| Counterfeiting/Forgery  | 0          | 0         | 0     | 0        |
| Vandalism               | 43         | 3         | 1     | 0        |
| Drug/Narcotics          | 12         | 10        | 6     | 1        |
| Drug Equipment          | 13         | 10        | 6     | 0        |
| Embezzlement            | 0          | 0         | 0     | 0        |
| Extortion/Blackmail     | 0          | 0         | 0     | 0        |
| Fraud                   | 0          | 0         | 0     | 0        |
| Gambling                | 0          | 0         | 0     | 0        |
| Kidnapping              | 0          | 0         | 0     | 0        |
| Pornography             | 2          | 1         | 0     | 0        |
| Prostitution            | 0          | 0         | 0     | 0        |
| Forcible Sodomy         | 0          | 0         | 0     | 0        |
| Sexual Assault w/Object | 0          | 0         | 0     | 0        |
| Forcible Fondling       | 8          | 4         | 2     | 0        |
| Incest                  | 0          | 0         | 0     | 0        |
| Statutory Rape          | 0          | 0         | 0     | 0        |
| Stolen Property         | 0          | 0         | 0     | 0        |
| Weapon Law Violation    | 5          | 1         | 0     | 1        |
| Total Group "A"         | 192        | 83        | 35    | 23       |