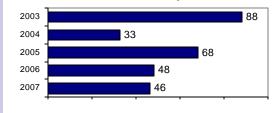

### Total Offenses - 5 year trend

#### Offense Overview

| <ul> <li>Offense total</li> </ul>       | 46   |
|-----------------------------------------|------|
| <ul><li>% change from 2006</li></ul>    | -4.2 |
| <ul><li># of cleared offenses</li></ul> | 10   |
| <ul> <li>Percent cleared</li> </ul>     | 21.7 |

#### Offense Overview

| <ul> <li>Offense total</li> </ul>       | 192  |
|-----------------------------------------|------|
| <ul><li>% change from 2006</li></ul>    | 3.2  |
| <ul><li># of cleared offenses</li></ul> | 83   |
| <ul> <li>Percent cleared</li> </ul>     | 43.2 |