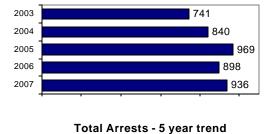

### Total Offenses - 5 year trend

|      | Total Arrests o year trend |
|------|----------------------------|
| 2003 | 537                        |
| 2004 | 567                        |
| 2005 | 583                        |
| 2006 | 572                        |
| 2007 | 743                        |