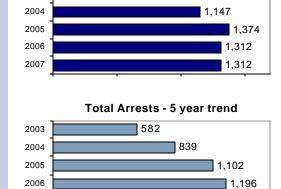

#### Offense Overview

| <ul> <li>Offense total</li> </ul>       | 1,312 |
|-----------------------------------------|-------|
| <ul><li>% change from 2006</li></ul>    | 0.0   |
| <ul><li># of cleared offenses</li></ul> | 617   |
| <ul> <li>Percent cleared</li> </ul>     | 47.0  |

### Total Offenses - 5 year trend

|                           | Arrests |          |
|---------------------------|---------|----------|
| Group "B" Arrests         | Adult   | Juvenile |
| Bad Checks                | 5       | 0        |
| Curfew/Vagrancy           | 0       | 1        |
| Disorderly Conduct        | 42      | 60       |
| DUI                       | 87      | 5        |
| Drunkenness               | 12      | 0        |
| Family Offense-nonviolent | 3       | 0        |
| Liquor Law Violation      | 36      | 17       |
| Peeping Tom               | 0       | 0        |
| Runaways                  | 0       | 12       |
| Trespass                  | 17      | 4        |
| All Other Offenses        | 156     | 76       |
| Total Group "B"           | 358     | 175      |

### Total Offenses - 5 year trend

|      | Total Arrests o year trend |
|------|----------------------------|
| 2003 | 537                        |
| 2004 | 567                        |
| 2005 | 583                        |
| 2006 | 572                        |
| 2007 | 743                        |