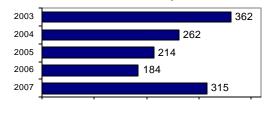

### Total Offenses - 5 year trend

# Offense Overview • Offense total

- Offense total 315
  % change from 2005 71.2
  # of cleared offenses 143
- Percent cleared 45.4
- Group "A" Crime Rate per 100,000 population 3945.4
- Summary based reporting crime rate per 100,000 population is calculated for other state crime comparisons only.
   1853.7