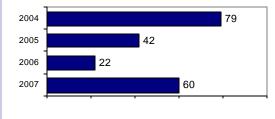

## Total Offenses - 4 year trend

## **Bellevue Marshal**

Population: 2,238 County: Blaine

| Offense Overview                          |       |
|-------------------------------------------|-------|
| <ul> <li>Offense total</li> </ul>         | 60    |
| % change from 2005                        | 172.7 |
| <ul> <li># of cleared offenses</li> </ul> | 20    |
| <ul> <li>Percent cleared</li> </ul>       | 33.3  |