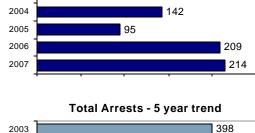

## Total Offenses - 5 year trend

|                           | Arrests |          |
|---------------------------|---------|----------|
| Group "B" Arrests         | Adult   | Juvenile |
| Bad Checks                | 0       | 0        |
| Curfew/Vagrancy           | 0       | 0        |
| Disorderly Conduct        | 3       | 0        |
| DUI                       | 71      | 0        |
| Drunkenness               | 0       | 0        |
| Family Offense-nonviolent | 0       | 0        |
| Liquor Law Violation      | 3       | 0        |
| Peeping Tom               | 0       | 0        |
| Runaways                  | 0       | 0        |
| Trespass                  | 1       | 0        |
| All Other Offenses        | 83      | 6        |
| Total Group "B"           | 161     | 6        |