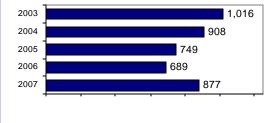

# **Blaine County Total**

Population: 21,959 County: Blaine

| Offense Overview                        |        |
|-----------------------------------------|--------|
| Offense total                           | 877    |
| % change from 2006                      | 27.3   |
| <ul><li># of cleared offenses</li></ul> | 281    |
| Percent cleared                         | 32.0   |
| Group "A" Crime Rate                    |        |
| per 100,000 population                  | 3993.8 |

## Total Offenses - 5 year trend

| lotal Arrests - 5 year trend |              |  |
|------------------------------|--------------|--|
| 2003                         | 1,049        |  |
| 2004                         | 1,024        |  |
| 2005                         | 865          |  |
| 2006                         | 775          |  |
| 2007                         | 631          |  |
| -                            | <del> </del> |  |