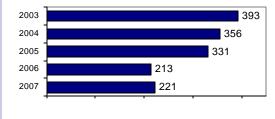

## Total Offenses - 5 year trend

|                           | Arrests |          |
|---------------------------|---------|----------|
| Group "B" Arrests         | Adult   | Juvenile |
| Bad Checks                | 0       | 0        |
| Curfew/Vagrancy           | 0       | 0        |
| Disorderly Conduct        | 3       | 0        |
| DUI                       | 71      | 0        |
| Drunkenness               | 0       | 0        |
| Family Offense-nonviolent | 0       | 0        |
| Liquor Law Violation      | 3       | 0        |
| Peeping Tom               | 0       | 0        |
| Runaways                  | 0       | 0        |
| Trespass                  | 1       | 0        |
| All Other Offenses        | 83      | 6        |
| Total Group "B"           | 161     | 6        |

# **Blaine County Sheriff**

Population: 7,024 County: Blaine

| Offense Overview                        |      |
|-----------------------------------------|------|
| <ul> <li>Offense total</li> </ul>       | 214  |
| <ul><li>% change from 2006</li></ul>    | 2.4  |
| <ul><li># of cleared offenses</li></ul> | 81   |
| <ul> <li>Percent cleared</li> </ul>     | 37.9 |
|                                         |      |