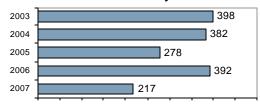

## Total Offenses - 5 year trend

| lotal Arrests - 5 year trend |              |  |
|------------------------------|--------------|--|
| 2003                         | 1,049        |  |
| 2004                         | 1,024        |  |
| 2005                         | 865          |  |
| 2006                         | 775          |  |
| 2007                         | 631          |  |
| -                            | <del> </del> |  |