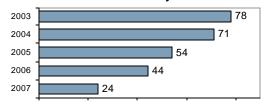

## Total Offenses - 5 year trend

## Total Arrests - 5 year trend

| 2003 |     | 212 |
|------|-----|-----|
| 2004 |     | 191 |
| 2005 |     | 201 |
| 2006 | 112 |     |
| 2007 | 51  |     |

|                           | Arrests |          |
|---------------------------|---------|----------|
| Group "B" Arrests         | Adult   | Juvenile |
| Bad Checks                | 0       | 0        |
| Curfew/Vagrancy           | 0       | 0        |
| Disorderly Conduct        | 3       | 0        |
| DUI                       | 16      | 1        |
| Drunkenness               | 0       | 0        |
| Family Offense-nonviolent | 0       | 0        |
| Liquor Law Violation      | 0       | 0        |
| Peeping Tom               | 0       | 0        |
| Runaways                  | 0       | 0        |
| Trespass                  | 2       | 0        |
| All Other Offenses        | 3       | 0        |
| Total Group "B"           | 24      | 1        |