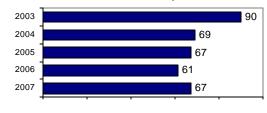

## Total Offenses - 4 year trend

# Total Arrests - 4 year trend 2004 2005 2006 16 2007 24

|                           | Arrests |          |
|---------------------------|---------|----------|
| Group "B" Arrests         | Adult   | Juvenile |
| Bad Checks                | 0       | 0        |
| Curfew/Vagrancy           | 0       | 0        |
| Disorderly Conduct        | 0       | 0        |
| DUI                       | 5       | 0        |
| Drunkenness               | 0       | 0        |
| Family Offense-nonviolent | 0       | 0        |
| Liquor Law Violation      | 0       | 0        |
| Peeping Tom               | 0       | 0        |
| Runaways                  | 0       | 0        |
| Trespass                  | 0       | 0        |
| All Other Offenses        | 4       | 1        |
| Total Group "B"           | 9       | 1        |