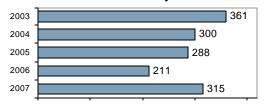

## Total Offenses - 5 year trend

## Total Arrests - 5 year trend

| 2003 |     | 212 |
|------|-----|-----|
| 2004 |     | 191 |
| 2005 |     | 201 |
| 2006 | 112 |     |
| 2007 | 51  |     |

|                           | Arrests |          |
|---------------------------|---------|----------|
| Group "B" Arrests         | Adult   | Juvenile |
| Bad Checks                | 0       | 0        |
| Curfew/Vagrancy           | 0       | 0        |
| Disorderly Conduct        | 3       | 0        |
| DUI                       | 16      | 1        |
| Drunkenness               | 0       | 0        |
| Family Offense-nonviolent | 0       | 0        |
| Liquor Law Violation      | 0       | 0        |
| Peeping Tom               | 0       | 0        |
| Runaways                  | 0       | 0        |
| Trespass                  | 2       | 0        |
| All Other Offenses        | 3       | 0        |
| Total Group "B"           | 24      | 1        |

### Offense Overview

| <ul> <li>Offense total</li> </ul>       | 221 |
|-----------------------------------------|-----|
| <ul><li>% change from 2006</li></ul>    | 3.8 |
| <ul><li># of cleared offenses</li></ul> | 32  |