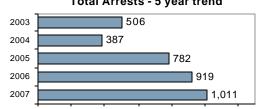

#### **Arrest Overview**

| <ul> <li>Arrest total</li> </ul>          | 1,011 |
|-------------------------------------------|-------|
| <ul><li>% change from 2006</li></ul>      | 10.0  |
| <ul> <li>Adult arrest total</li> </ul>    | 737   |
| <ul> <li>Juvenile arrest total</li> </ul> | 274   |