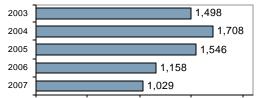

| 0          | 0         | 0       | 0        |
| Prostitution            | 0          | 0         | 0       | 0        |
| Forcible Sodomy         | 0          | 0         | 0       | 0        |
| Sexual Assault w/Object | 1          | 1         | 0       | 0        |
| Forcible Fondling       | 39         | 18        | 9       | 1        |
| Incest                  | 0          | 0         | 0       | 0        |
| Statutory Rape          | 3          | 1         | 0       | 0        |
| Stolen Property         | 2          | 2         | 0       | 0        |
| Weapon Law Violation    | 10         | 3         | 4       | 0        |
| Total Group "A"         | 1,171      | 348       | 203     | 36       |

#### Total Offenses - 5 year trend



### Total Arrests - 5 year trend



|                           | Arrests |          |  |
|---------------------------|---------|----------|--|
| Group "B" Arrests         | Adult   | Juvenile |  |
| Bad Checks                | 1       | 0        |  |
| Curfew/Vagrancy           | 0       | 0        |  |
| Disorderly Conduct        | 10      | 1        |  |
| DUI                       | 92      | 1        |  |
| Drunkenness               | 10      | 0        |  |
| Family Offense-nonviolent | 3       | 0        |  |
| Liquor Law Violation      | 29      | 22       |  |
| Peeping Tom               | 0       | 0        |  |
| Runaways                  | 0       | 0        |  |
| Trespass                  | 0       | 0        |  |
| All Other Offenses        | 590     | 31       |  |
| Total Group "B"           | 735     | 55