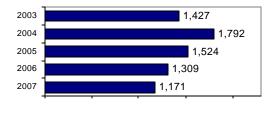

### Offense Overview

| <ul> <li>Offense total</li> </ul>       | 1,171 |
|-----------------------------------------|-------|
| <ul><li>% change from 2006</li></ul>    | -10.5 |
| <ul><li># of cleared offenses</li></ul> | 348   |
| <ul> <li>Percent cleared</li> </ul>     | 29.7  |