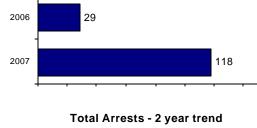

### Total Offenses - 2 year trend

8410.3

|                           | Arrests |          |  |
|---------------------------|---------|----------|--|
| Group "B" Arrests         | Adult   | Juvenile |  |
| Bad Checks                | 0       | 0        |  |
| Curfew/Vagrancy           | 0       | 0        |  |
| Disorderly Conduct        | 4       | 0        |  |
| DUI                       | 18      | 1        |  |
| Drunkenness               | 0       | 4        |  |
| Family Offense-nonviolent | 2       | 0        |  |
| Liquor Law Violation      | 3       | 4        |  |
| Peeping Tom               | 0       | 0        |  |
| Runaways                  | 0       | 0        |  |
| Trespass                  | 0       | 0        |  |
| All Other Offenses        | 68      | 10       |  |
| Total Group "B"           | 95      | 19       |  |

#### Offense Overview

| <ul> <li>Offense total</li> </ul>       | 118   |
|-----------------------------------------|-------|
| <ul><li>% change from 2006</li></ul>    | 306.9 |
| <ul><li># of cleared offenses</li></ul> | 52    |
| <ul> <li>Percent cleared</li> </ul>     | 44.1  |