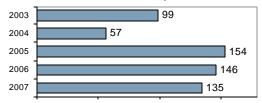

### Total Arrests - 5 year trend

|                           | Arrests |          |  |
|---------------------------|---------|----------|--|
| Group "B" Arrests         | Adult   | Juvenile |  |
| Bad Checks                | 2       | 0        |  |
| Curfew/Vagrancy           | 0       | 0        |  |
| Disorderly Conduct        | 1       | 0        |  |
| DUI                       | 19      | 0        |  |
| Drunkenness               | 0       | 0        |  |
| Family Offense-nonviolent | 1       | 0        |  |
| Liquor Law Violation      | 10      | 3        |  |
| Peeping Tom               | 0       | 0        |  |
| Runaways                  | 0       | 0        |  |
| Trespass                  | 0       | 0        |  |
| All Other Offenses        | 42      | 2        |  |
| Total Group "B"           | 75      | 5        |  |

#### **Arrest Overview**

| • | Arrest total          | 135  |
|---|-----------------------|------|
| • | % change from 2006    | -7.5 |
| • | Adult arrest total    | 118  |
| • | Juvenile arrest total | 17   |
|   |                       |      |