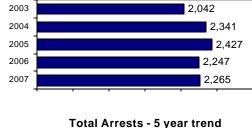

## **Bonner County Total**

Population: 42,103 County: Bonner

| Offense Overview                          |       |
|-------------------------------------------|-------|
| <ul> <li>Offense total</li> </ul>         | 2,265 |
| <ul> <li>% change from 2006</li> </ul>    | 0.8   |
| <ul> <li># of cleared offenses</li> </ul> | 844   |

#### **Arrest Overview**

Arrest total
% change from 2006
Adult arrest total
Juvenile arrest total
425

Arrest Rate per 100,000 population 5555.4

|                         | Offenses   |           | Arrests |          |
|-------------------------|------------|-----------|---------|----------|
| Group "A" Offenses      | # Reported | # Cleared | Adult   | Juvenile |
| Murder                  | 1          | 1         | 0       | 0        |
| Negligent Manslaughter  | 0          | 0         | 0       | 0        |
| Forcible Rape           | 7          | 3         | 1       | 0        |
| Robbery                 | 2          | 1         | 0       | 0        |
| Aggravated Assault      | 57         | 48        | 25      | 5        |
| Burglary                | 166        | 32        | 15      | 33       |
| Larceny                 | 589        | 98        | 56      | 44       |
| Motor Vehicle Theft     | 61         | 8         | 0       | 0        |
| Arson                   | 4          | 0         | 0       | 0        |
| Simple Assault          | 424        | 269       | 159     | 29       |
| Intimidation            | 127        | 19        | 1       | 0        |
| Bribery                 | 0          | 0         | 0       | 0        |
| Counterfeiting/Forgery  | 13         | 2         | 2       | 1        |
| Vandalism               | 356        | 38        | 12      | 15       |
| Drug/Narcotics          | 163        | 155       | 118     | 31       |
| Drug Equipment          | 138        | 131       | 37      | 16       |
| Embezzlement            | 2          | 0         | 0       | 0        |
| Extortion/Blackmail     | 0          | 0         | 0       | 0        |
| Fraud                   | 80         | 3         | 1       | 0        |
| Gambling                | 0          | 0         | 0       | 0        |
| Kidnapping              | 0          | 0         | 0       | 0        |
| Pornography             | 0          | 0         | 0       | 0        |
| Prostitution            | 1          | 1         | 3       | 0        |
| Forcible Sodomy         | 0          | 0         | 0       | 0        |
| Sexual Assault w/Object | 1          | 1         | 0       | 0        |
| Forcible Fondling       | 50         | 23        | 12      | 1        |
| Incest                  | 0          | 0         | 0       | 0        |
| Statutory Rape          | 3          | 1         | 0       | 0        |
| Stolen Property         | 4          | 3         | 0       | 0        |
| Weapon Law Violation    | 16         | 7         | 6       | 4        |
| Total Group "A"         | 2,265      | 844       | 448     | 179      |