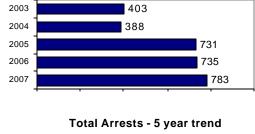

### Total Offenses - 5 year trend

|                           | Arrests |          |  |
|---------------------------|---------|----------|--|
| Group "B" Arrests         | Adult   | Juvenile |  |
| Bad Checks                | 0       | 0        |  |
| Curfew/Vagrancy           | 0       | 8        |  |
| Disorderly Conduct        | 8       | 4        |  |
| DUI                       | 161     | 3        |  |
| Drunkenness               | 5       | 4        |  |
| Family Offense-nonviolent | 0       | 0        |  |
| Liquor Law Violation      | 67      | 48       |  |
| Peeping Tom               | 0       | 0        |  |
| Runaways                  | 0       | 0        |  |
| Trespass                  | 0       | 0        |  |
| All Other Offenses        | 320     | 100      |  |
| Total Group "B"           | 561     | 167      |  |