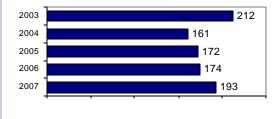

### Total Offenses - 5 year trend

#### Offense Overview

Percent cleared

| Offense total                          | 193  |
|----------------------------------------|------|
| <ul> <li>% change from 2006</li> </ul> | 10.9 |
| # of cleared offenses                  | 68   |