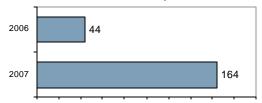

#### **Arrest Overview**

100,000 population

| • | Arrest total          | 164   |
|---|-----------------------|-------|
| • | % change from 2006    | 272.7 |
| • | Adult arrest total    | 121   |
| • | Juvenile arrest total | 43    |
|   |                       |       |
| ۰ | Arrest Rate per       |       |