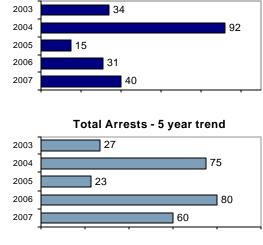

| Agency 2007 Crime Report                    |                         |            |           |                  |                |  |  |
|---------------------------------------------|-------------------------|------------|-----------|------------------|----------------|--|--|
| Butte County Sheriff - County Total         |                         |            | •         | lation:<br>inty: | 2,777<br>Butte |  |  |
|                                             |                         | Offenses   |           | Arrests          |                |  |  |
|                                             | Group "A" Offenses      | # Reported | # Cleared | Adult            | Juvenile       |  |  |
|                                             | Murder                  | 0          | 0         | 0                | 0              |  |  |
| Offense Overview                            | Negligent Manslaughter  | 0          | 0         | 0                | 0              |  |  |
| Offense total     40                        | Forcible Rape           | 0          | 0         | 0                | 0              |  |  |
| • % change from 2006 29.0                   | Robbery                 | 0          | 0         | 0                | 0              |  |  |
| • # of cleared offenses 18                  | Aggravated Assault      | 4          | 3         | 2                | 0              |  |  |
| • Percent cleared 45.0                      | Burglary                | 2          | 0         | 0                | 0              |  |  |
|                                             | Larceny                 | 8          | 4         | 3                | 1              |  |  |
| <ul> <li>Group "A" Crime Rate</li> </ul>    | Motor Vehicle Theft     | 4          | 1         | 1                | 0              |  |  |
| per 100,000 population 1440.4               | Arson                   | 0          | 0         | 0                | 0              |  |  |
|                                             | Simple Assault          | 4          | 1         | 1                | 0              |  |  |
| <ul> <li>Summary based reporting</li> </ul> | Intimidation            | 6          | 0         | 0                | 0              |  |  |
| crime rate per 100,000                      | Bribery                 | 0          | 0         | 0                | 0              |  |  |
| population is calculated                    | Counterfeiting/Forgery  | 0          | 0         | 0                | 0              |  |  |
| for other state crime                       | Vandalism               | 1          | 0         | 0                | 0              |  |  |
| comparisons only. 648.2                     | Drug/Narcotics          | 5          | 5         | 5                | 0              |  |  |
|                                             | Drug Equipment          | 4          | 4         | 0                | 0              |  |  |
|                                             | Embezzlement            | 0          | 0         | 0                | 0              |  |  |
|                                             | Extortion/Blackmail     | 0          | 0         | 0                | 0              |  |  |
| Arrest Overview                             | Fraud                   | 0          | 0         | 0                | 0              |  |  |
| Arrest total 60                             | Gambling                | 0          | 0         | 0                | 0              |  |  |
| • % change from 2006 -25.0                  | Kidnapping              | 0          | 0         | 0                | 0              |  |  |
| Adult arrest total     49                   | Pornography             | 0          | 0         | 0                | 0              |  |  |
| Juvenile arrest total     11                | Prostitution            | 0          | 0         | 0                | 0              |  |  |
|                                             | Forcible Sodomy         | 0          | 0         | 0                | 0              |  |  |
| <ul> <li>Arrest Rate per</li> </ul>         | Sexual Assault w/Object | 0          | 0         | 0                | 0              |  |  |
| 100,000 population 2160.6                   | Forcible Fondling       | 1          | 0         | 0                | 0              |  |  |
|                                             | Incest                  | 0          | 0         | 0                | 0              |  |  |
|                                             | Statutory Rape          | 0          | 0         | 0                | 0              |  |  |
|                                             | Stolen Property         | 0          | 0         | 0                | 0              |  |  |
|                                             | Weapon Law Violation    | 1          | 0         | 0                | 0              |  |  |
|                                             | Total Group "A"         | 40         | 18        | 12               | 1              |  |  |