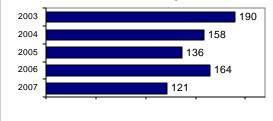

0          | 0         | 0     | 0        |
| Pornography             | 0          | 0         | 0     | 0        |
| Prostitution            | 0          | 0         | 0     | 0        |
| Forcible Sodomy         | 0          | 0         | 0     | 0        |
| Sexual Assault w/Object | 0          | 0         | 0     | 0        |
| Forcible Fondling       | 3          | 0         | 0     | 0        |
| Incest                  | 0          | 0         | 0     | 0        |
| Statutory Rape          | 0          | 0         | 0     | 0        |
| Stolen Property         | 0          | 0         | 0     | 0        |
| Weapon Law Violation    | 2          | 2         | 1     | 0        |
| Total Group "A"         | 121        | 66        | 38    | 20       |

### Total Offenses - 5 year trend



### Total Arrests - 5 year trend



|                           | Arrests |          |  |
|---------------------------|---------|----------|--|
| Group "B" Arrests         | Adult   | Juvenile |  |
| Bad Checks                | 0       | 0        |  |
| Curfew/Vagrancy           | 0       | 1        |  |
| Disorderly Conduct        | 11      | 0        |  |
| DUI                       | 19      | 0        |  |
| Drunkenness               | 0       | 0        |  |
| Family Offense-nonviolent | 1       | 0        |  |
| Liquor Law Violation      | 14      | 11       |  |
| Peeping Tom               | 0       | 0        |  |
| Runaways                  | 0       | 0        |  |
| Trespass                  | 0       | 1        |  |
| All Other Offenses        | 15      | 12       |  |
| Tota