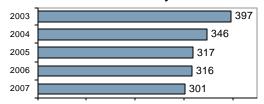

#### **Arrest Overview**

| • | Arrest total          | 301  |
|---|-----------------------|------|
| • | % change from 2006    | -4.7 |
| • | Adult arrest total    | 220  |
| • | Juvenile arrest total | 81   |
|   |                       |      |

• Arrest Rate per 100,000 population 4310.5

|                         | Offe       | enses     | Arre  | ests     |
|-------------------------|------------|-----------|-------|----------|
| Group "A" Offenses      | # Reported | # Cleared | Adult | Juvenile |
| Murder                  | 0          | 0         | 0     | 0        |
| Negligent Manslaughter  | 0          | 0         | 0     | 0        |
| Forcible Rape           | 1          | 1         | 0     | 0        |
| Robbery                 | 0          | 0         | 0     | 0        |
| Aggravated Assault      | 8          | 7         | 1     | 2        |
| Burglary                | 25         | 9         | 7     | 16       |
| Larceny                 | 44         | 12        | 5     | 3        |
| Motor Vehicle Theft     | 2          | 1         | 0     | 5        |
| Arson                   | 0          | 0         | 0     | 0        |
| Simple Assault          | 17         | 16        | 15    | 6        |
| Intimidation            | 11         | 10        | 2     | 0        |
| Bribery                 | 0          | 0         | 0     | 0        |
| Counterfeiting/Forgery  | 1          | 1         | 1     | 0        |
| Vandalism               | 27         | 5         | 2     | 0        |
| Drug/Narcotics          | 25         | 24        | 14    | 9        |
| Drug Equipment          | 20         | 19        | 5     | 4        |
| Embezzlement            | 0          | 0         | 0     | 0        |
| Extortion/Blackmail     | 0          | 0         | 0     | 0        |
| Fraud                   | 3          | 1         | 0     | 0        |
| Gambling                | 0          | 0         | 0     | 0        |
| Kidnapping              | 0          | 0         | 0     | 0        |
| Pornography             | 0          | 0         | 0     | 0        |
| Prostitution            | 0          | 0         | 0     | 0        |
| Forcible Sodomy         | 0          | 0         | 0     | 0        |
| Sexual Assault w/Object | 0          | 0         | 0     | 0        |
| Forcible Fondling       | 8          | 4         | 1     | 0        |
| Incest                  | 0          | 0         | 0     | 0        |
| Statutory Rape          | 0          | 0         | 0     | 0        |
| Stolen Property         | 0          | 0         | 0     | 0        |
| Weapon Law Violation    | 5          | 4         | 2     | 0        |
| Total Group "A"         | 197        | 114       | 55    | 45       |