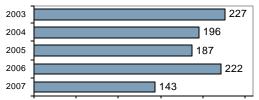

### Total Offenses - 5 year trend

|      | i otal Arrests - 5 year trend |
|------|-------------------------------|
| 2003 | 170                           |
| 2004 | 150                           |
| 2005 | 130                           |
| 2006 | 94                            |
| 2007 | 158                           |
| _    |                               |