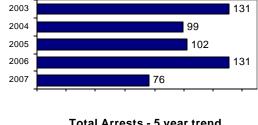

### Total Arrests - 5 year trend

|                           | Arrests |          |  |
|---------------------------|---------|----------|--|
| Group "B" Arrests         | Adult   | Juvenile |  |
| Bad Checks                | 0       | 0        |  |
| Curfew/Vagrancy           | 0       | 1        |  |
| Disorderly Conduct        | 11      | 0        |  |
| DUI                       | 19      | 0        |  |
| Drunkenness               | 0       | 0        |  |
| Family Offense-nonviolent | 1       | 0        |  |
| Liquor Law Violation      | 14      | 11       |  |
| Peeping Tom               | 0       | 0        |  |
| Runaways                  | 0       | 0        |  |
| Trespass                  | 0       | 1        |  |
| All Other Offenses        | 15      | 12       |  |
| Total Group "B"           | 60      | 25       |  |