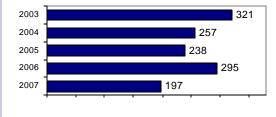

0          | 0         | 0     | 0        |
| Pornography             | 0          | 0         | 0     | 0        |
| Prostitution            | 0          | 0         | 0     | 0        |
| Forcible Sodomy         | 0          | 0         | 0     | 0        |
| Sexual Assault w/Object | 0          | 0         | 0     | 0        |
| Forcible Fondling       | 8          | 4         | 1     | 0        |
| Incest                  | 0          | 0         | 0     | 0        |
| Statutory Rape          | 0          | 0         | 0     | 0        |
| Stolen Property         | 0          | 0         | 0     | 0        |
| Weapon Law Violation    | 5          | 4         | 2     | 0        |
| Total Group "A"         | 197        | 114       | 55    | 45       |

### Total Offenses - 5 year trend



#### Total Arrests - 5 year trend



|                           | Arrests |          |
|---------------------------|---------|----------|
| Group "B" Arrests         | Adult   | Juvenile |
| Bad Checks                | 1       | 0        |
| Curfew/Vagrancy           | 0       | 1        |
| Disorderly Conduct        | 14      | 0        |
| DUI                       | 33      | 0        |
| Drunkenness               | 0       | 0        |
| Family Offense-nonviolent | 3       | 0        |
| Liquor Law Violation      | 32      | 20       |
| Peeping Tom               | 0       | 0        |
| Runaways                  | 0       | 0        |
| Trespass                  | 1       | 1        |
| All Other Offenses        | 81      | 14       |
| Total Group "B"           | 165     | 36