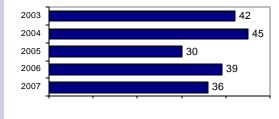

## Total Offenses - 5 year trend

#### Offense Overview

| <ul> <li>Offense total</li> </ul>         | 36   |
|-------------------------------------------|------|
| % change from 2006                        | -7.7 |
| <ul> <li># of cleared offenses</li> </ul> | 10   |
| Percent cleared                           | 27.8 |