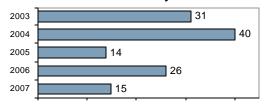

### Total Arrests - 5 year trend

|                           | Arrests |          |  |
|---------------------------|---------|----------|--|
| Group "B" Arrests         | Adult   | Juvenile |  |
| Bad Checks                | 0       | 0        |  |
| Curfew/Vagrancy           | 0       | 0        |  |
| Disorderly Conduct        | 0       | 0        |  |
| DUI                       | 3       | 0        |  |
| Drunkenness               | 0       | 0        |  |
| Family Offense-nonviolent | 0       | 0        |  |
| Liquor Law Violation      | 2       | 0        |  |
| Peeping Tom               | 0       | 0        |  |
| Runaways                  | 0       | 0        |  |
| Trespass                  | 0       | 0        |  |
| All Other Offenses        | 2       | 0        |  |
| Total Group "B"           | 7       | 0        |  |

#### Arrest Overview

| ALLCS! OVCIVION                           |       |
|-------------------------------------------|-------|
| <ul> <li>Arrest total</li> </ul>          | 15    |
| <ul><li>% change from 2006</li></ul>      | -42.3 |
| <ul> <li>Adult arrest total</li> </ul>    | 15    |
| <ul> <li>Juvenile arrest total</li> </ul> | C     |
|                                           |       |