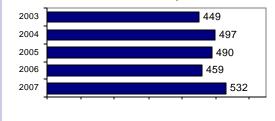

## Total Offenses - 5 year trend

### Offense Overview

| <ul> <li>Offense total</li> </ul>       | 532  |
|-----------------------------------------|------|
| <ul><li>% change from 2006</li></ul>    | 15.9 |
| <ul><li># of cleared offenses</li></ul> | 164  |
| <ul> <li>Percent cleared</li> </ul>     | 30.8 |