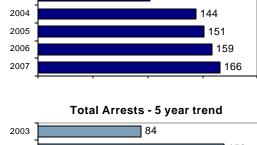

## Total Offenses - 5 year trend

|      | •   |
|------|-----|
| 2003 | 84  |
| 2004 | 152 |
| 2005 | 101 |
| 2006 | 114 |
| 2007 | 143 |
| +    | 1 1 |

|                           | Arrests |          |  |
|---------------------------|---------|----------|--|
| Group "B" Arrests         | Adult   | Juvenile |  |
| Bad Checks                | 0       | 0        |  |
| Curfew/Vagrancy           | 0       | 0        |  |
| Disorderly Conduct        | 2       | 0        |  |
| DUI                       | 35      | 2        |  |
| Drunkenness               | 0       | 0        |  |
| Family Offense-nonviolent | 2       | 0        |  |
| Liquor Law Violation      | 8       | 10       |  |
| Peeping Tom               | 0       | 0        |  |
| Runaways                  | 0       | 2        |  |
| Trespass                  | 3       | 0        |  |
| All Other Offenses        | 33      | 7        |  |
| Total Group "B"           | 83      | 21       |  |