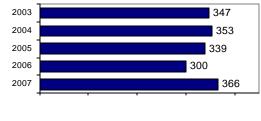

## Total Offenses - 5 year trend

• Arrest Rate per 100,000 population 4498.9

|                         | Offenses   |           | Arr   | ests     |
|-------------------------|------------|-----------|-------|----------|
| Group "A" Offenses      | # Reported | # Cleared | Adult | Juvenile |
| Murder                  | 0          | 0         | 0     | 0        |
| Negligent Manslaughter  | 0          | 0         | 0     | 0        |
| Forcible Rape           | 4          | 3         | 3     | 0        |
| Robbery                 | 0          | 0         | 0     | 0        |
| Aggravated Assault      | 20         | 11        | 4     | 0        |
| Burglary                | 14         | 0         | 0     | 0        |
| Larceny                 | 87         | 5         | 3     | 0        |
| Motor Vehicle Theft     | 1          | 0         | 0     | 0        |
| Arson                   | 1          | 0         | 0     | 0        |
| Simple Assault          | 56         | 29        | 12    | 3        |
| Intimidation            | 19         | 0         | 0     | 0        |
| Bribery                 | 0          | 0         | 0     | 0        |
| Counterfeiting/Forgery  | 0          | 0         | 0     | 0        |
| Vandalism               | 67         | 10        | 7     | 4        |
| Drug/Narcotics          | 38         | 27        | 23    | 1        |
| Drug Equipment          | 34         | 24        | 8     | 1        |
| Embezzlement            | 0          | 0         | 0     | 0        |
| Extortion/Blackmail     | 0          | 0         | 0     | 0        |
| Fraud                   | 8          | 1         | 1     | 0        |
| Gambling                | 0          | 0         | 0     | 0        |
| Kidnapping              | 1          | 0         | 0     | 0        |
| Pornography             | 0          | 0         | 0     | 0        |
| Prostitution            | 0          | 0         | 0     | 0        |
| Forcible Sodomy         | 0          | 0         | 0     | 0        |
| Sexual Assault w/Object | 1          | 0         | 0     | 0        |
| Forcible Fondling       | 12         | 3         | 2     | 0        |
| Incest                  | 0          | 0         | 0     | 0        |
| Statutory Rape          | 0          | 0         | 0     | 0        |
| Stolen Property         | 1          | 0         | 0     | 0        |
| Weapon Law Violation    | 2          | 1         | 0     | 0        |
| Total Group "A"         | 366        | 114       | 63    | 9        |