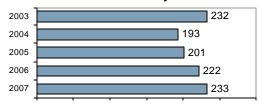

### Total Arrests - 5 year trend

|                           | Arrests |          |  |
|---------------------------|---------|----------|--|
| Group "B" Arrests         | Adult   | Juvenile |  |
| Bad Checks                | 1       | 0        |  |
| Curfew/Vagrancy           | 0       | 0        |  |
| Disorderly Conduct        | 2       | 0        |  |
| DUI                       | 53      | 3        |  |
| Drunkenness               | 1       | 0        |  |
| Family Offense-nonviolent | 4       | 0        |  |
| Liquor Law Violation      | 14      | 11       |  |
| Peeping Tom               | 0       | 0        |  |
| Runaways                  | 0       | 4        |  |
| Trespass                  | 0       | 0        |  |
| All Other Offenses        | 62      | 6        |  |
| Total Group "B"           | 137     | 24       |  |

### **Arrest Overview**

| Arrest total                              | 233 |
|-------------------------------------------|-----|
| <ul><li>% change from 2006</li></ul>      | 5.0 |
| <ul> <li>Adult arrest total</li> </ul>    | 200 |
| <ul> <li>Juvenile arrest total</li> </ul> | 33  |
|                                           |     |