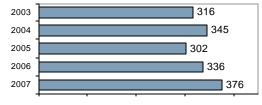

### **Arrest Overview**

| Arrest total                              | 376  |
|-------------------------------------------|------|
| <ul><li>% change from 2006</li></ul>      | 11.9 |
| <ul> <li>Adult arrest total</li> </ul>    | 315  |
| <ul> <li>Juvenile arrest total</li> </ul> | 61   |
|                                           |      |

## Total Arrests - 5 year trend

|                           | Arrests |          |
|---------------------------|---------|----------|
| Group "B" Arrests         | Adult   | Juvenile |
| Bad Checks                | 1       | 0        |
| Curfew/Vagrancy           | 0       | 0        |
| Disorderly Conduct        | 4       | 0        |
| DUI                       | 88      | 5        |
| Drunkenness               | 1       | 0        |
| Family Offense-nonviolent | 6       | 0        |
| Liquor Law Violation      | 22      | 21       |
| Peeping Tom               | 0       | 0        |
| Runaways                  | 0       | 6        |
| Trespass                  | 3       | 0        |
| All Other Offenses        | 95      | 13       |
| Total Group "B"           | 220     | 45       |