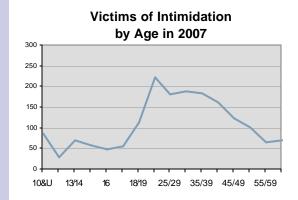

| <u>Intimidation</u> |       |
|---------------------|-------|
| Offenses Reported   | 1,667 |
| Change from 2006    | 9.3%  |
| Rate per 100,000*   | 111.3 |
| Total Arrests       | 278   |

Intimidation can be made in person, by telephone, or in writing. Stalking incidents and bomb threats are included in this category.

19.8% of intimidation arrestees were juveniles.

55.6% of intimidation incidents occurred at a residence.