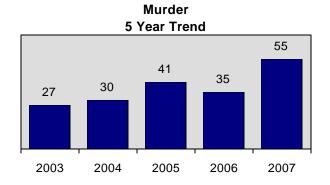

# Murder

Definition - The willful killing of one human being by another-

| <u>Murder</u>     |       |
|-------------------|-------|
| Offenses Reported | 55    |
| Change from 2006  | 57.1% |
| Rate per 100,000* | 3.7   |
| Total Arrests     | 41    |

The classification of this offense is based solely on police investigation as opposed to the determination of a court, medical examiner, coroner, jury, or other judicial body. Deaths caused by negligence, suicide, accident, or justifiable homicide are not included in the offense of murder. Attempts and assaults to murder are classified as aggravated assaults and not as murder.