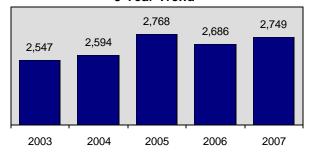

# Total Crimes Against Persons 5 Year Trend

### **Aggravated Assault**

Offenses Reported 2,749
Change from 2006 2.3%
Rate per 100,000\* 183.5
Total Arrests 1,304

48.1% of aggravated assault incidents occurred at a residence.

14.6% of aggravated assault arrestees were juveniles.