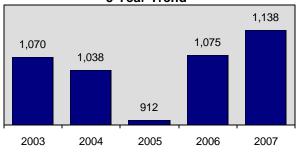

### **Forcible Fondling**

Offenses Reported 1,138
Change from 2006 5.9%
Rate per 100,000\* 78.0
Total Arrests 273

This offense is an element of forcible rape, forcible sodomy, and sexual assault with an object; therefore, only reported when it is the sole forcible sex offense committed against a victim.