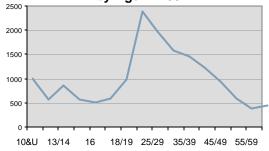

# Kidnapping/Abduction Victims by Age in 2007

# Kidnapping/AbductionReported Offenses269Change from 200612.6%Rate per 100,000\*18.0Total Arrests72

42.4% of kidnapping/abduction victims were under 18 years old.

| Arrestee Information                                 |                                |                    |                          |                                 |
|------------------------------------------------------|--------------------------------|--------------------|--------------------------|---------------------------------|
|                                                      | Adult                          |                    | Juv                      | enile                           |
| Race<br>White<br>Black<br>Indian<br>Asian<br>Unknown | Male<br>55<br>2<br>1<br>1<br>2 | Female 5 0 0 0 0 0 | Male<br>6<br>0<br>0<br>0 | Female<br>0<br>0<br>0<br>0<br>0 |
| Ethnicity<br>Non Hispanic<br>Hispanic<br>Unknown     | 39<br>17<br>5                  | 5<br>0<br>0        | 3<br>3<br>0              | 0<br>0<br>0                     |

45.0% of incidents of kidnapping/abduction were from a residence.

Although the object of a kidnap may be to obtain money or property, kidnapping is a crime against persons. This offense includes not only kidnapping and abduction, but hostage taking as well. This category is intended to capture information on only the persons actually kidnapped or abducted, not those persons or organizations paying ransoms. Therefore, for each offense of kidnapping, the victims are only the persons taken or detained against their will.