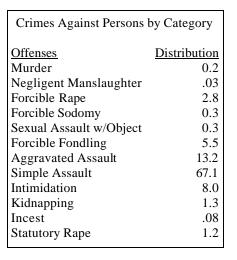

# CRIMES AGAINST PERSONS

# **Statewide Profile**

Data counts represent the number of victims within a reported incident.

| Crimes Against    | Persons Persons |
|-------------------|-----------------|
| Offenses Reported | 20,834          |
| Change from 2006  | 1.8%            |
| Rate per 100,000* | 1391.0          |
| Total Arrests     | 8,552           |

# Crimes Against Persons in 2007 Gender Comparison



28.2% of victims of crimes against persons were under 18 years of age.

Most frequent month of crime occurrence was July; least frequent was March.



# Victims of Crimes Against Persons by Age in 2007



# Total Crimes Against Persons 5 Year Trend



# 2007 Crimes Against Persons

# Victims by Age and Gender

|            |        |                        |               |                    | ·                       |                 |        |                 |                   |                   |        |               |        |
|------------|--------|------------------------|---------------|--------------------|-------------------------|-----------------|--------|-----------------|-------------------|-------------------|--------|---------------|--------|
| Age        | Murder | Neg. Man-<br>Slaughter | Forc.<br>Rape | Forcible<br>Sodomy | Sex. Asslt.<br>w/Object | Forc.<br>Fondle | Kidnap | Agg.<br>Assault | Simple<br>Assault