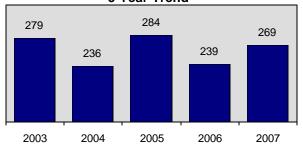

# Forcible Fondling 5 Year Trend

### **Forcible Fondling**

Offenses Reported 1,138
Change from 2006 5.9%
Rate per 100,000\* 78.0
Total Arrests 273

This offense is an element of forcible rape, forcible sodomy, and sexual assault with an object; therefore, only reported when it is the sole forcible sex offense committed against a victim.