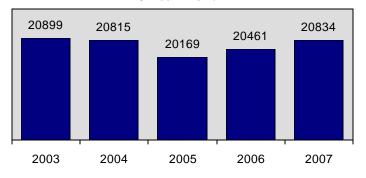

# CRIMES AGAINST PERSONS

# **Statewide Profile**

Data counts represent the number of victims within a reported incident.

| Crimes Against    | Persons Persons |
|-------------------|-----------------|
| Offenses Reported | 20,834          |
| Change from 2006  | 1.8%            |
| Rate per 100,000* | 1391.0          |
| Total Arrests     | 8,552           |

# Crimes Against Persons in 2007 Gender Comparison



28.2% of victims of crimes against persons were under 18 years of age.

Most frequent month of crime occurrence was July; least frequent was March.



# Victims of Crimes Against Persons by Age in 2007



# Total Crimes Against Persons 5 Year Trend



# 2007 Crimes Against Persons

# Victims by Age and Gender

|            |        |                        |               |                    | ·                       |                 |        |                 |                   |                   |        |               |        |
|------------|--------|------------------------|---------------|--------------------|-------------------------|-----------------|--------|-----------------|-------------------|-------------------|--------|---------------|--------|
| Age        | Murder | Neg. Man-<br>Slaughter | Forc.<br>Rape | Forcible<br>Sodomy | Sex. Asslt.<br>w/Object | Forc.<br>Fondle | Kidnap | Agg.<br>Assault | Simple<br>Assault | Intimi-<br>dation | Incest | Stat.<br>Rape | Total  |
| 10 & Under |        |