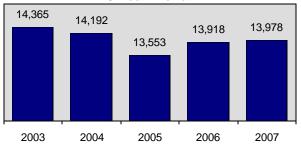

### **Simple Assault**

Offenses Reported 13,978
Change from 2006 0.4%
Rate per 100,000\* 933.2
Total Arrests 6,356

51.7% of simple assaults occurred at a residence.

| Relationship of Victim to Offender(s)        |       |
|----------------------------------------------|-------|
| Intimate Partner                             |       |
| Acquaintance                                 | 27.2% |
| Family Relationship (excluding relationships |       |

20.5% of simple assault arrestees were juveniles.

| Arrestee Information                                 |                                       |                                        |                              |                                    |
|------------------------------------------------------|---------------------------------------|----------------------------------------|------------------------------|------------------------------------|
|                                                      | Adult                                 |                                        | Juv                          | enile                              |
| Race<br>White<br>Black<br>Indian<br>Asian<br>Unknown | Male<br>3,564<br>98<br>72<br>20<br>48 | Female<br>1,159<br>13<br>26<br>5<br>33 | Male<br>836<br>29<br>21<br>3 | Female<br>348<br>3<br>17<br>2<br>9 |
| Ethnicity<br>Non Hispanic<br>Hispanic<br>Unknown     | 3,120<br>527<br>155                   | 1,064<br>105<br>67                     | 744<br>128<br>49             | 313<br>53<br>13                    |