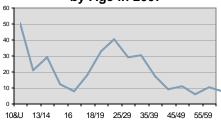

# Victims of Crimes Against Persons by Age in 2007

# Crimes Against Persons in 2007 Gender Comparison

28.2% of victims of crimes against persons were under 18 years of age.

Most frequent month of crime occurrence was July; least frequent was March.