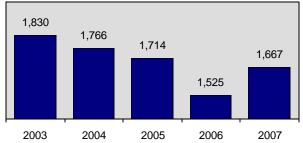

# Total Crimes Against Persons 5 Year Trend

# **Statewide Profile**

Data counts represent the number of victims within a reported incident.

| Crimes Against    | Persons Persons |
|-------------------|-----------------|
| Offenses Reported | 20,834          |
| Change from 2006  | 1.8%            |
| Rate per 100,000* | 1391.0          |
| Total Arrests     | 8,552           |