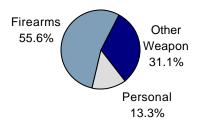

# Aggravated Assault Incidents by Type of Weapons Used in 2007

It is not necessary that a victim sustain an injury from an aggravated assault when the weapon used has the potential to cause serious personal injury. Attempted murders are included in this category.

# Aggravated Assault 5 Year Trend

\* Adjusted population base: 1,497,812. \*\*Other excludes personal (hand, fist, feet, etc.) weapon.