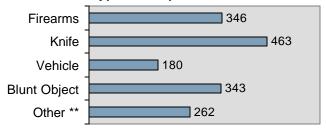

# Aggravated Assault Incidents by Type of Weapons Used in 2007

It is not necessary that a victim sustain an injury from an aggravated assault when the weapon used has the potential to cause serious personal injury. Attempted murders are included in this category.

# Aggravated Assault 5 Year Trend

\* Adjusted population base: 1,497,812. \*\*Other excludes personal (hand, fist, feet, etc.) weapon.