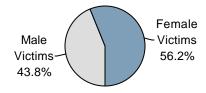

# Crimes Against Persons in 2007 Gender Comparison

28.2% of victims of crimes against persons were under 18 years of age.

Most frequent month of crime occurrence was July; least frequent was March.