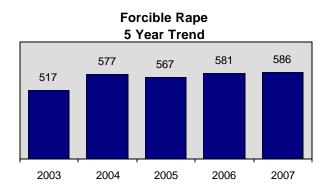

# Victims of Forcible Rape by Age in 2007

46.2% of rape victims were under 18 years of age.

Total Arrests

**Forcible Rape** 

586

0.9%

39.1

122

Offenses Reported

Change from 2006

Rate per 100,000\*

| Arrestee Information |            |          |            |        |
|----------------------|------------|----------|------------|--------|
|                      | Adult      |          | Juvenile   |        |
| Race<br>White        | Male<br>84 | Female 2 | Male<br>26 | Female |
| Black                | 4          | 0        | 0          | 0      |
| Indian<br>Asian      | 2          | 0        | 0          | 0      |
| Unknown              | 1          | 0        | 3          | 0      |
| <u>Ethnicity</u>     |            |          |            |        |
| Non Hispanic         | 68         | 2        | 20         | 0      |
| Hispanic<br>Unknown  | 20<br>3    | 0        | 2          | 0      |