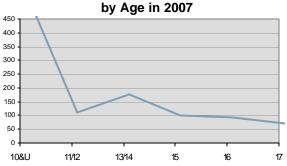

# Victims of Forcible Rape by Age in 2007

46.2% of rape victims were under 18 years of age.

Total Arrests

**Forcible Rape** 

586

0.9%

39.1

122