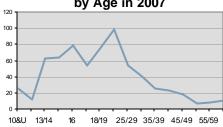

# Victims of Forcible Rape by Age in 2007

46.2% of rape victims were under 18 years of age.

Total Arrests

**Forcible Rape** 

586

0.9%

39.1

122