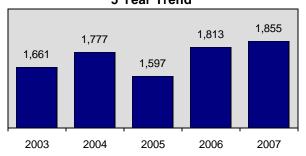

### **Forcible Sex Offenses**

Offenses Reported 1,855
Change from 2006 2.3%
Rate per 100,000\* 123.8
Total Arrests 426

32.9% of forcible sex offense arrestees were juveniles.

| Relationship of Victim to Offender(s)        |       |
|----------------------------------------------|-------|
| Family Relationship (excluding relationships |       |
| identified in another category)              | 25.1% |
| Acquaintance                                 | 33.6% |
| Otherwise Known                              | 6.4%  |
| Friend                                       | 9.1%  |
| Intimate Partner                             | 10.0% |

### Total Forcible Sex Offenses 5 Year Trend