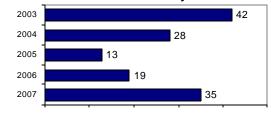

| 0         | 0     | 0        |
| Pornography             | 0          | 0         | 0     | 0        |
| Prostitution            | 0          | 0         | 0     | 0        |
| Forcible Sodomy         | 0          | 0         | 0     | 0        |
| Sexual Assault w/Object | 0          | 0         | 0     | 0        |
| Forcible Fondling       | 1          | 0         | 0     | 0        |
| Incest                  | 0          | 0         | 0     | 0        |
| Statutory Rape          | 0          | 0         | 0     | 0        |
| Stolen Property         | 0          | 0         | 0     | 0        |
| Weapon Law Violation    | 2          | 2         | 0     | 1        |
| Total Group "A"         | 35         | 18        | 15    | 5        |

#### Total Offenses - 5 year trend



### Total Arrests - 5 year trend



|                           | Arrests |          |
|---------------------------|---------|----------|
| Group "B" Arrests         | Adult   | Juvenile |
| Bad Checks                | 0       | 0        |
| Curfew/Vagrancy           | 0       | 0        |
| Disorderly Conduct        | 0       | 0        |
| DUI                       | 5       | 0        |
| Drunkenness               | 0       | 0        |
| Family Offense-nonviolent | 0       | 0        |
| Liquor Law Violation      | 5       | 5        |
| Peeping Tom               | 0       | 0        |
| Runaways                  | 0       | 0        |
| Trespass                  | 0       | 1        |
| All Other Offenses        | 6       | 3        |
| Total Group "B"           | 16      | 9