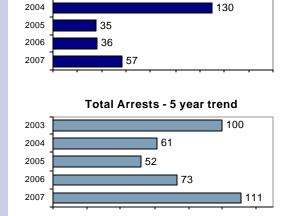

### Total Offenses - 5 year trend

|                           | Arrests |          |
|---------------------------|---------|----------|
| Group "B" Arrests         | Adult   | Juvenile |
| Bad Checks                | 0       | 0        |
| Curfew/Vagrancy           | 0       | 0        |
| Disorderly Conduct        | 2       | 0        |
| DUI                       | 12      | 1        |
| Drunkenness               | 0       | 0        |
| Family Offense-nonviolent | 0       | 0        |
| Liquor Law Violation      | 21      | 6        |
| Peeping Tom               | 0       | 0        |
| Runaways                  | 0       | 0        |
| Trespass                  | 1       | 1        |
| All Other Offenses        | 20      | 3        |
| Total Group "B"           | 56      | 11       |