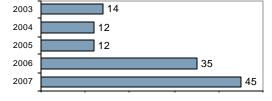

### Total Arrests - 5 year trend

|                           | Arrests |          |
|---------------------------|---------|----------|
| Group "B" Arrests         | Adult   | Juvenile |
| Bad Checks                | 0       | 0        |
| Curfew/Vagrancy           | 0       | 0        |
| Disorderly Conduct        | 0       | 0        |
| DUI                       | 5       | 0        |
| Drunkenness               | 0       | 0        |
| Family Offense-nonviolent | 0       | 0        |
| Liquor Law Violation      | 5       | 5        |
| Peeping Tom               | 0       | 0        |
| Runaways                  | 0       | 0        |
| Trespass                  | 0       | 1        |
| All Other Offenses        | 6       | 3        |
| Total Group "B"           | 16      | 9        |