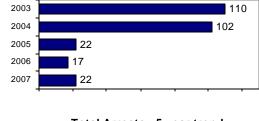

### Total Offenses - 5 year trend

241.8

| Total Arrests - 5 year trend |              |  |  |
|------------------------------|--------------|--|--|
| 2003                         | 86           |  |  |
| 2004                         | 49           |  |  |
| 2005                         | 40           |  |  |
| 2006                         | 38           |  |  |
| 2007                         | 66           |  |  |
| -                            | <del> </del> |  |  |