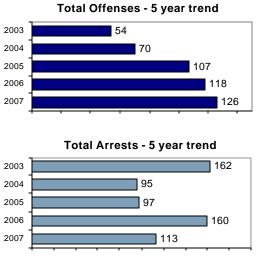

## Franklin County Sheriff

Population: 7,573 County: Franklin

|                                             | •      | 1                       | 044        |           | A       |          |
|---------------------------------------------|--------|-------------------------|------------|-----------|---------|----------|
|                                             |        |                         |            | enses     | Arrests |          |
|                                             |        | Group "A" Offenses      | # Reported | # Cleared | Adult   | Juvenile |
|                                             |        | Murder                  | 0          | 0         | 0       | 0        |
| Offense Overview                            |        | Negligent Manslaughter  | 0          | 0         | 0       | 0        |
| <ul> <li>Offense total</li> </ul>           | 126    | Forcible Rape           | 2          | 1         | 0       | 1        |
| <ul> <li>% change from 2006</li> </ul>      | 6.8    | Robbery                 | 0          | 0         | 0       | 0        |
| <ul> <li># of cleared offenses</li> </ul>   | 49     | Aggravated Assault      | 12         | 11        | 6       | 1        |
| <ul> <li>Percent cleared</li> </ul>         | 38.9   | Burglary                | 8          | 4         | 4       | 0        |
|                                             |        | Larceny                 | 24         | 4         | 0       | 3        |
| <ul> <li>Group "A" Crime Rate</li> </ul>    |        | Motor Vehicle Theft     | 1          | 0         | 0       | 0        |
| per 100,000 population                      | 1663.8 | Arson                   | 0          | 0         | 0       | 0        |
|                                             |        | Simple Assault          | 17         | 12        | 6       | 3        |
| <ul> <li>Summary based reporting</li> </ul> | ng     | Intimidation            | 0          | 0         | 0       | 0        |
| crime rate per 100,000                      | -      | Bribery                 | 0          | 0         | 0       | 0        |
| population is calculated                    |        | Counterfeiting/Forgery  | 0          | 0         | 0       | 0        |
| for other state crime                       |        | Vandalism               | 40         | 6         | 2       | 0        |
| comparisons only.                           | 620.6  | Drug/Narcotics          | 4          | 2         | 2       | 3        |
| . ,                                         |        | Drug Equipment          | 5          | 5         | 3       | 0        |
|                                             |        | Embezzlement            | 1          | 1         | 1       | 0        |
|                                             |        | Extortion/Blackmail     | 0          | 0         | 0       | 0        |
| Arrest Overview                             |        | Fraud                   | 8          | 1         | 0       | 0        |
| <ul> <li>Arrest total</li> </ul>            | 113    | Gambling                | 0          | 0         | 0       | 0        |
| <ul> <li>% change from 2006</li> </ul>      | -29.4  | Kidnapping              | 0          | 0         | 0       | 0        |
| <ul> <li>Adult arrest total</li> </ul>      | 90     | Pornography             | 0          | 0         | 0       | 0        |
| <ul> <li>Juvenile arrest total</li> </ul>   | 23     | Prostitution            | 0          | 0         | 0       | 0        |
|                                             |        | Forcible Sodomy         | 0          | 0         | 0       | 0        |
| <ul> <li>Arrest Rate per</li> </ul>         |        | Sexual Assault w/Object | 0          | 0         | 0       | 0        |
| 100,000 population                          | 1492.1 | Forcible Fondling       | 4          | 2         | 2       | 0        |
|                                             |        | Incest                  | 0          | 0         | 0       | 0        |
|                                             |        | Statutory Rape          | 0          | 0         | 0       | 0        |
|                                             |        | Stolen Property         | 0          | 0         | 0       | 0        |
|                                             |        | Weapon Law Violation    | 0          | 0         | 0       | 0        |
|                                             |        | Total Group "A"         | 126        | 49        | 26      | 11       |
|                                             |        |                         | . 20       | 10        | _0      |          |