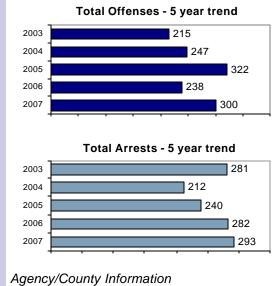

## **Franklin County Total**

12,720 Population: County: Franklin

| Offense Overview         Group "A" Offenses         # Reported         # Cleared         Adult         Juvenile           0ffense Overview         300         Negligent Manslaughter         0         0         0         0         0         0         0         0         0         0         0         0         0         0         0         0         0         0         0         0         0         0         0         0         0         0         0         0         0         0         0         0         0         0         0         0         0         0         0         0         0         0         0         0         0         0         0         0         0         0         0         0         0         0         0         0         0         0         0         0         0         0         0         0         0         0         0         0         0         0         0         0         0         0         0         0         0         0         0         0         0         0         0         0         0         0         0         0         0         0         0         0                                                                                                                                                                                                                                                                                                                                                                                                                                                                                                                                                                                                                                |                                            |        |                        |            |           |       |          |
|------------------------------------------------------------------------------------------------------------------------------------------------------------------------------------------------------------------------------------------------------------------------------------------------------------------------------------------------------------------------------------------------------------------------------------------------------------------------------------------------------------------------------------------------------------------------------------------------------------------------------------------------------------------------------------------------------------------------------------------------------------------------------------------------------------------------------------------------------------------------------------------------------------------------------------------------------------------------------------------------------------------------------------------------------------------------------------------------------------------------------------------------------------------------------------------------------------------------------------------------------------------------------------------------------------------------------------------------------------------------------------------------------------------------------------------------------------------------------------------------------------------------------------------------------------------------------------------------------------------------------------------------------------------------------------------------------------------------------------------------------------------------------|--------------------------------------------|--------|------------------------|------------|-----------|-------|----------|
| Murder         0         0         0           Offense total         300         Forcible Rape         4         3         1           * Offense total         300         Forcible Rape         4         3         1           * % change from 2006         26.1         Robbery         0         0         0         0           * # of cleared offenses         136         Aggravated Assault         19         17         11         1           * Percent cleared         45.3         Burglary         18         4         5         0           • Group "A" Crime Rate<br>per 100,000 population         2358.5         Arson         0         0         0         0         0           • Summary based reporting<br>crime rate per 100,000         Intimidation         8         8         3         2         6         13           or other state crime         Vandalism         93         25         6         13         1         0           for other state crime         Urg/Narcotics         6         4         5         3         3           comparisons only.         951.3         Drug/Narcotics         6         4         5         3           drug Equipment                                                                                                                                                                                                                                                                                                                                                                                                                                                                                                                                                                        |                                            |        |                        | Offenses   |           |       |          |
| Offense Overview         Negligent Manslaughter         0         0         0           • Offense total         300         Forcible Rape         4         3         1           • % change from 2006         26.1         Robbery         0         0         0         0           • # of cleared offenses         136         Aggravated Assault         19         17         11         1           • Percent cleared         45.3         Burglary         18         4         5         0           • Group "A" Crime Rate         Motor Vehicle Theft         2         1         1         0           per 100,000 population         2358.5         Arson         0         0         0         0           • Summary based reporting crime rate per 100,000         Bribery         0         0         0         0         0           oppulation is calculated         Counterfeiting/Forgery         1         1         1         0           for other state crime         Vandalism         93         25         6         13           comparisons only.         951.3         Drug/Narcotics         6         4         5         3           Drug/Narcotics         6         4         5<                                                                                                                                                                                                                                                                                                                                                                                                                                                                                                                                                           |                                            |        |                        | # Reported | # Cleared | Adult | Juvenile |
| • Offense total       300       Forcible Rape       4       3       1       1         • % change from 2006       26.1       Robbery       0       0       0       0         • # of cleared offenses       136       Aggravated Assault       19       17       11       1         • Percent cleared       45.3       Burglary       18       4       5       0         • Group "A" Crime Rate       Motor Vehicle Theft       2       1       1       0         • Group "A" Crime Rate       Motor Vehicle Theft       2       1       1       0         • Summary based reporting       Intimidation       8       8       3       20       6         • Summary based reporting       Intimidation       8       8       3       2       6         • for other state crime       Vandalism       93       25       6       13       0       0       0       0       0       0       0       0       0       0       0       0       0       0       0       0       0       0       0       0       0       0       0       0       0       0       0       0       0       0       0       0                                                                                                                                                                                                                                                                                                                                                                                                                                                                                                                                                                                                                                                                               |                                            |        | Murder                 | 0          | 0         | 0     | 0        |
| • % change from 2006       26.1       Robbery       0       0       0         # of cleared offenses       136       Aggravated Assault       19       17       11       11         Percent cleared       45.3       Burglary       18       4       5       0         Group "A" Crime Rate<br>per 100,000 population       2358.5       Motor Vehicle Theft       2       1       1       0         • Summary based reporting<br>crime rate per 100,000       Intimidation       8       8       3       20       6         • Summary based reporting<br>crime rate per 100,000       Bribery       0       0       0       0       0       0       0       0       0       0       0       0       0       0       0       0       0       0       0       0       0       0       0       0       0       0       0       0       0       0       0       0       0       0       0       0       0       0       0       0       0       0       0       0       0       0       0       0       0       0       0       0       0       0       0       0       0       0       0       0       0 <t< td=""><td>Offense Overview</td><td></td><td></td><td>0</td><td>0</td><td>0</td><td>0</td></t<>                                                                                                                                                                                                                                                                                                                                                                                                                                                                                                                                                                     | Offense Overview                           |        |                        | 0          | 0         | 0     | 0        |
| • # of cleared offenses       136       Aggravated Assault       19       17       11       1         • Percent cleared       45.3       Burglary       18       4       5       0         • Group "A" Crime Rate<br>per 100,000 population       Motor Vehicle Theft       2       1       1       0         • Summary based reporting<br>crime rate per 100,000       Intimidation       8       8       3       22         • Summary based reporting<br>crime rate per 100,000       Bribery       0       0       0       0         • for other state crime<br>comparisons only.       951.3       Drug/Narcotics       6       4       5       3         Drug Equipment       6       6       5       0       0       0       0         • Arrest Overview       Fraud       11       1       0       0       0       0         • Arrest total       293       Gambling       0       0       0       0       0         • Arrest Rate per       100,000 population       2303.5       Forcible Sodomy       0       0       0       0         • Arrest Rate per       6       5       3       3       0       0       0       0         • Arrest Rate per <td><ul> <li>Offense total</li> </ul></td> <td>300</td> <td>Forcible Rape</td> <td>4</td> <td>3</td> <td>1</td> <td>1</td>                                                                                                                                                                                                                                                                                                                                                                                                                                                                                     | <ul> <li>Offense total</li> </ul>          | 300    | Forcible Rape          | 4          | 3         | 1     | 1        |
| • Percent cleared       45.3       Burglary       18       4       5       0         • Group "A" Crime Rate<br>per 100,000 population 2358.5       Motor Vehicle Theft       2       1       1       0         • Summary based reporting<br>crime rate per 100,000       Intimidation       8       8       3       20       6         • Summary based reporting<br>crime rate per 100,000       Intimidation       8       8       3       20       6         • Summary based reporting<br>crime rate per 100,000       Bribery       0       0       0       0       0         population is calculated<br>for other state crime<br>comparisons only.       951.3       Drug/Narcotics       6       4       5       3         Drug Equipment       6       6       5       0       0       0       0         • Arrest Overview       Fraud       11       1       0       0       0       0         • Arrest total       293       Gambling       0       0       0       0       0       0         • Adult arrest total       208       Pornography       0       0       0       0       0       0       0         • Arrest Rate per<br>100,000 population       2303.5       Forcible Fondling                                                                                                                                                                                                                                                                                                                                                                                                                                                                                                                                                                         | <ul> <li>% change from 2006</li> </ul>     | 26.1   | Robbery                | 0          | 0         | 0     | 0        |
| • Group "A" Crime Rate<br>per 100,000 population 2358.5       Larceny       78       20       5       16         • Summary based reporting<br>crime rate per 100,000<br>population is calculated<br>for other state crime<br>comparisons only.       951.3       Motor Vehicle Theft       2       1       1       0         • Summary based reporting<br>crime rate per 100,000<br>population is calculated<br>for other state crime<br>comparisons only.       951.3       Drug/Narcotics       6       4       5       3         Drug Equipment       6       6       5       0       0       0       0         Arrest Overview       Fraud       11       1       0       0       0       0         • Arrest total       293       Gambling       0       0       0       0       0         • Arrest total       293       Fraud       11       1       0       0       0         • Arrest total       293       Sexual Assault w/Object       0       0       0       0       0         • Auut arrest total       208       Porositution       0       0       0       0       0       0       0         • Arrest Rate per<br>100,000 population       2303.5       Forcible Fondling       5       3       3       0       0       <                                                                                                                                                                                                                                                                                                                                                                                                                                                                                                                                   | <ul> <li># of cleared offenses</li> </ul>  | 136    | Aggravated Assault     | 19         | 17        | 11    | 1        |
| <ul> <li>Group "A" Crime Rate<br/>per 100,000 population 2358.5</li> <li>Summary based reporting<br/>crime rate per 100,000<br/>population is calculated<br/>for other state crime<br/>comparisons only.</li> <li>951.3</li> <li>Drug/Narcotics</li> <li>Drug Equipment</li> <li>Gembling</li> <li>Traud</li> <li>T</li> <li>T<!--</td--><td><ul> <li>Percent cleared</li> </ul></td><td>45.3</td><td>Burglary</td><td>18</td><td>4</td><td>5</td><td>0</td></li></ul> | <ul> <li>Percent cleared</li> </ul>        | 45.3   | Burglary               | 18         | 4         | 5     | 0        |
| per 100,000 population       2358.5       Arson       0       0       0       0         • Summary based reporting<br>crime rate per 100,000<br>population is calculated<br>for other state crime       Intimidation       8       8       3       2         • Counterfeiting/Forgery       0       0       0       0       0       0         rooppulation is calculated<br>for other state crime       Counterfeiting/Forgery       1       1       1       0         comparisons only.       951.3       Drug/Narcotics       6       4       5       3         Drug Equipment       6       66       5       0       0       0       0         Arrest Overview       Fraud       11       1       0       0       0       0         Arrest total       293       Gambling       0       0       0       0       0         * Arrest total       208       Pornography       0       0       0       0       0         • Artrest Rate per       Sexual Assault w/Object       0       0       0       0       0       0         • Arrest Rate per       Sexual Assault w/Object       0       0       0       0       0       0       0 <t< td=""><td></td><td></td><td>Larceny</td><td>78</td><td>20</td><td>5</td><td>16</td></t<>                                                                                                                                                                                                                                                                                                                                                                                                                                                                                                                                         |                                            |        | Larceny                | 78         | 20        | 5     | 16       |
| Summary based reporting<br>crime rate per 100,000<br>population is calculated<br>for other state crime<br>comparisons only.Simple Assault4236206Vandalism8832for other state crime<br>comparisons only.951.3Drug/Narcotics6453Drug Equipment<br>Extortion/Blackmail6650Arrest Overview<br>• Arrest totalFraud1110• Arrest total293<br>• Change from 2006Gambling000• Arrest Rate per<br>100,000 population2303.5Forcible Fondling<br>Forcible Fondling5330• Arrest Rate per<br>100,000 population2303.5Forcible Fondling<br>Forcible Fondling1110• Arrest Rate per<br>100,000 population2303.5Forcible Fondling<br>Incest5330• Arrest Rate per<br>100,000 population2303.5Forcible Fondling<br>Incest1110• Arrest Rate per<br>100,000 population2303.5Forcible Fondling<br>Incest1110• Arrest Rate per<br>100,000 population0000                                                                                                                                                                                                                                                                                                                                                                                                                                                                                                                                                                                                                                                                                                         | <ul> <li>Group "A" Crime Rate</li> </ul>   |        | Motor Vehicle Theft    | 2          | 1         | 1     | 0        |
| <ul> <li>Summary based reporting<br/>crime rate per 100,000<br/>population is calculated<br/>for other state crime<br/>comparisons only.</li> <li>951.3</li> <li>Drug/Narcotics</li> <li>Gambling</li> <li>Midnapping</li> <li>Counterfeiting/Forgery</li> <li>1</li> <li>1</li> <li>1</li> <li>0</li> <li>0</li></ul>                                                                                                                                                 | per 100,000 population                     | 2358.5 | Arson                  | 0          | 0         | 0     | 0        |
| crime rate per 100,000<br>population is calculated<br>for other state crime<br>comparisons only.Bribery<br>Counterfeiting/Forgery<br>Vandalism000Vandalism9325613comparisons only.951.3Drug/Narcotics6453Drug Equipment6650Embezzlement1110Arrest OverviewFraud11100• Arrest total293Gambling000• Adult arrest total208Pornography000• Arrest Rate per<br>100,000 population2303.5Forcible Fondling<br>Incest533• Could Could arrest<br>• Could Could arrest1110• Arrest Rate per<br>• Cocible Fondling5330• Arrest Rate per<br>• Ocible Fondling5330• Ocible Fondling<br>• Ocible Fondling5330• Ocible Fondling<br>• Ocible Fondling0000• Ocible Fondling<br>• Ocible Fondling1100• Ocible Fondling<br>• Ocible Fondling1100• Ocible                                                                                                                                                                                                                                                                                                                                                                                                                                                                                                                                                                                                                                                                                                                                                                                                                                                                |                                            |        | Simple Assault         | 42         | 36        | 20    | 6        |
| population is calculated<br>for other state crime<br>comparisons only.Counterfeiting/Forgery<br>Vandalism1110Vandalism9325613Drug/Narcotics6453Drug Equipment6650Embezzlement1110Arrest OverviewFraud1110• Arrest total293Gambling000• Adult arrest total208Pornography000• Arrest Rate per<br>100,000 population2303.5Forcible Fondling000• Arrest Rate per<br>100,000 population2303.5Forcible Fondling300• Arrest Nate per<br>100,000 population2303.5Forcible Fondling<br>Neape3000• Arrest Nate per<br>100,000 population111000• Arrest Nate per<br>100,000 population11100• Arrest Nate per<br>100,000 population111 <td><ul> <li>Summary based reportir</li> </ul></td> <td>ng</td> <td>Intimidation</td> <td>8</td> <td>8</td> <td>3</td> <td>2</td>                                                                                                                                                                                                                                                                                                                                                                                                                                                                                                                                                                                                                                                                                                     | <ul> <li>Summary based reportir</li> </ul> | ng     | Intimidation           | 8          | 8         | 3     | 2        |
| for other state crime<br>comparisons only.         Vandalism         93         25         6         13           comparisons only.         951.3         Drug/Narcotics         6         4         5         3           Drug Equipment         6         6         5         0           Extortion/Blackmail         0         0         0         0           Arrest Overview         Fraud         11         1         0         0           Arrest total         293         Gambling         0         0         0         0           % change from 2006         3.9         Kidnapping         0         0         0         0         0           Adult arrest total         208         Pornography         0         0         0         0         0         0         0         0         0         0         0         0         0         0         0         0         0         0         0         0         0         0         0         0         0         0         0         0         0         0         0         0         0         0         0         0         0         0         0         0         0         0                                                                                                                                                                                                                                                                                                                                                                                                                                                                                                                                                                                                                          | crime rate per 100,000                     |        | Bribery                | 0          | 0         | 0     | 0        |
| comparisons only.951.3Drug/Narcotics6453Drug Equipment6650Embezzlement1110Arrest OverviewFraud1110• Arrest total293Gambling000• Arrest total293Gambling000• Adult arrest total208Pornography000• Auterile arrest total85Prostitution000• Arrest Rate per<br>100,000 population2303.5Forcible Sodomy000• Comporting533000• Arrest Rate per<br>100,000 population2303.5Forcible Fondling5330• Marcest11100000• Arrest Rate per<br>100,000 population2303.5Forcible Fondling5330• Marcest11100000• Arrest Rate per<br>                                                                                                                                                                                                                                                                                                                                                                                                                                                                                                                                                                                                                                                                                                                                                                                                                                                                                                                                                                                                                                                                                                                                                                                                                                                          | population is calculated                   |        | Counterfeiting/Forgery | 1          | 1         | 1     | 0        |
| Drug Equipment         6         6         5         0           Arrest Overview         Embezzlement         1         1         1         0         0           Arrest Overview         Fraud         11         1         0         0         0           • Arrest total         293         Gambling         0         0         0         0           • Arrest total         293         Gambling         0         0         0         0           • Arrest total         293         Fraud         0         0         0         0         0           • Adult arrest total         208         Pornography         0         0         0         0         0           • Juvenile arrest total         85         Prostitution         0         0         0         0         0           • Arrest Rate per         Sexual Assault w/Object         0         0         0         0         0           100,000 population         2303.5         Forcible Fondling         5         3         3         0           Incest         1         1         1         0         0         0         0           Veapon Law Violation         1                                                                                                                                                                                                                                                                                                                                                                                                                                                                                                                                                                                                                         | for other state crime                      |        | Vandalism              | 93         | 25        | 6     | 13       |
| Embezzlement1110Arrest OverviewFraud11100Arrest total293Gambling000% change from 20063.9Kidnapping000Adult arrest total208Pornography000Juvenile arrest total85Prostitution000• Arrest Rate per<br>100,000 population2303.5Forcible Sodomy000• Arrest Rate per<br>100,000 population2303.5Forcible Fondling<br>Incest5330• Arrest Rate per<br>100,000 population2303.5Forcible Fondling<br>Incest5330• Mathematical90000000• Arrest Rate per<br>100,000 population2303.5Forcible Fondling<br>Incest5330• Mathematical900000000• Arrest Rate per<br>100,000 population2303.5Forcible Fondling<br>Nappe5330• Mathematical900000000• Arrest Rate per<br>100,000 population1110• Arrest Rate per<br>100,000 population1110• Arrest Rate per<br>100,000 population1110• Arrest Rate per<br>100,000 population1110• Arrest Rate per<br>100,000 population11 <t< td=""><td>comparisons only.</td><td>951.3</td><td>Drug/Narcotics</td><td>6</td><td>4</td><td>5</td><td>3</td></t<>                                                                                                                                                                                                                                                                                                                                                                                                                                                                                                                                                                                                                                                                                                                                                                                                 | comparisons only.                          | 951.3  | Drug/Narcotics         | 6          | 4         | 5     | 3        |
| Arrest OverviewExtortion/Blackmail000• Arrest total293Gambling000• Arrest total293Gambling000• & change from 20063.9Kidnapping000• Adult arrest total208Pornography000• Juvenile arrest total85Prostitution000• Arrest Rate per<br>100,000 population2303.5Forcible Sodomy000• Arrest Rate per<br>100,000 population2303.5Forcible Fondling<br>Incest5330• Mathematical Statutory Rape<br>Stolen Property4430• Weapon Law Violation1110                                                                                                                                                                                                                                                                                                                                                                                                                                                                                                                                                                                                                                                                                                                                                                                                                                                                                                                                                                                                                                                                                                                                                                                                                                                                                                                                      |                                            |        |                        | 6          | 6         | 5     | 0        |
| Arrest OverviewFraud11100• Arrest total293Gambling0000• % change from 20063.9Kidnapping0000• Adult arrest total208Pornography0000• Juvenile arrest total85Prostitution0000• Arrest Rate per<br>100,000 population2303.5Forcible Sodomy0000• Arrest Rate per<br>100,000 population2303.5Forcible Fondling<br>Incest5330• Arrest Rate per<br>100,000 population2303.5Forcible Fondling<br>Naturory Rape4430• Arrest Rate per<br>100,000 population2303.5Forcible Fondling<br>Naturory Rape1110• Arrest Rate per<br>100,000 population111000• Arrest Rate per<br>100,000 population2303.5Forcible Fondling<br>Naturory Rape5330• Arrest Rate per<br>100,000 population111000• Arrest Rate per<br>100,000 population1110• Arrest Rate per<br>100,000 population00000• Arrest Rate per<br>100,000 population00000• Arrest Rate per<br>100,000 population1110• Arrest Rate per<br>100,000 population0000• Arr                                                                                                                                                                                                                                                                                                                                                                                                                                                                                                                                                                                                                                                                                                                                                                                                                                                                      |                                            |        | Embezzlement           | 1          | 1         | 1     | 0        |
| • Arrest total       293       Gambling       0       0       0         • % change from 2006       3.9       Kidnapping       0       0       0       0         • Adult arrest total       208       Pornography       0       0       0       0       0         • Juvenile arrest total       85       Prostitution       0       0       0       0       0         • Arrest Rate per       Sexual Assault w/Object       0       0       0       0       0         100,000 population       2303.5       Forcible Fondling       5       3       3       0         Incest       1       1       1       0       0       0       0         Veapon Law Violation       1       1       1       0       0       0                                                                                                                                                                                                                                                                                                                                                                                                                                                                                                                                                                                                                                                                                                                                                                                                                                                                                                                                                                                                                                                             |                                            |        | Extortion/Blackmail    | 0          | 0         | 0     | 0        |
| <ul> <li>% change from 2006 3.9</li> <li>Adult arrest total 208</li> <li>Juvenile arrest total 85</li> <li>Prostitution 0</li> <li>Forcible Sodomy 0</li> <li>O</li> <li>Arrest Rate per 2033.5</li> <li>Forcible Fondling 5</li> <li>Incest 1</li> <li>Statutory Rape 4</li> <li>Stolen Property 0</li> <li>O</li> <li>O</li> <li>O</li> <li>O</li> </ul>                                                                                                                                                                                                                                                                                                                                                                                                                                                                                                                                                                                                                                                                                                                                                                                                                                                                                                                                                                                                                                                                                                                                                                                                                                                                                                                                                                                                                   | Arrest Overview                            |        | Fraud                  | 11         | 1         | 0     | 0        |
| <ul> <li>Adult arrest total 208</li> <li>Juvenile arrest total 85</li> <li>Prostitution 0</li> <li>Forcible Sodomy 0</li> <li>O</li> <li>Arrest Rate per 2303.5</li> <li>Forcible Fondling 5</li> <li>O</li> <li>Statutory Rape 4</li> <li>Stolen Property 0</li> <li>O</li> <li>O</li> <li>O</li> </ul>                                                                                                                                                                                                                                                                                                                                                                                                                                                                                                                                                                                                                                                                                                                                                                                                                                                                                                                                                                                                                                                                                                                                                                                                                                                                                                                                                                                                                                                                     | <ul> <li>Arrest total</li> </ul>           | 293    | Gambling               | 0          | 0         | 0     | 0        |
| <ul> <li>Juvenile arrest total 85</li> <li>Prostitution 0</li> <li>Forcible Sodomy 0</li> <li>Arrest Rate per 2100,000 population 2303.5</li> <li>Forcible Fondling 5</li> <li>Incest 1</li> <li>Incest 1</li> <li>Statutory Rape 4</li> <li>Stolen Property 0</li> <li>Weapon Law Violation 1</li> <li>Incest 1</li> </ul>                                                                                                                                                                                                                                                                                                                                                                                                                                                                                                                                                                                                                                                                                                                                                                                                                                                                                                                                                                                                                                                                                                                                                                                                                                                                                                                                                                                                                                                  |                                            |        |                        | 0          | 0         | 0     | 0        |
| <ul> <li>Arrest Rate per</li> <li>100,000 population</li> <li>2303.5</li> <li>Forcible Sodomy</li> <li>Sexual Assault w/Object</li> <li>O</li> <li>O</li></ul>                                                                                                                                                                                           | <ul> <li>Adult arrest total</li> </ul>     | 208    |                        | 0          | 0         | 0     | 0        |
| <ul> <li>Arrest Rate per</li> <li>Sexual Assault w/Object</li> <li>0</li> <li0< li=""> <li0< li=""> <li0< li=""> <li>0</li> <li>0<td><ul> <li>Juvenile arrest total</li> </ul></td><td>85</td><td>Prostitution</td><td>0</td><td>0</td><td>0</td><td>0</td></li></li0<></li0<></li0<></ul>                                         | <ul> <li>Juvenile arrest total</li> </ul>  | 85     | Prostitution           | 0          | 0         | 0     | 0        |
| 100,000 population         2303.5         Forcible Fondling         5         3         3         0           Incest         1         1         1         1         0           Statutory Rape         4         4         3         0           Stolen Property         0         0         0           Weapon Law Violation         1         1         1         0                                                                                                                                                                                                                                                                                                                                                                                                                                                                                                                                                                                                                                                                                                                                                                                                                                                                                                                                                                                                                                                                                                                                                                                                                                                                                                                                                                                                       |                                            |        | Forcible Sodomy        | 0          | 0         | 0     | 0        |
| Incest1110Statutory Rape4430Stolen Property0000Weapon Law Violation1110                                                                                                                                                                                                                                                                                                                                                                                                                                                                                                                                                                                                                                                                                                                                                                                                                                                                                                                                                                                                                                                                                                                                                                                                                                                                                                                                                                                                                                                                                                                                                                                                                                                                                                      | <ul> <li>Arrest Rate per</li> </ul>        |        |                        | 0          | 0         | 0     | 0        |
| Statutory Rape4430Stolen Property0000Weapon Law Violation1110                                                                                                                                                                                                                                                                                                                                                                                                                                                                                                                                                                                                                                                                                                                                                                                                                                                                                                                                                                                                                                                                                                                                                                                                                                                                                                                                                                                                                                                                                                                                                                                                                                                                                                                | 100,000 population                         | 2303.5 | Forcible Fondling      | 5          | 3         | 3     | 0        |
| Stolen Property0000Weapon Law Violation1110                                                                                                                                                                                                                                                                                                                                                                                                                                                                                                                                                                                                                                                                                                                                                                                                                                                                                                                                                                                                                                                                                                                                                                                                                                                                                                                                                                                                                                                                                                                                                                                                                                                                                                                                  |                                            |        |                        | 1          | 1         | 1     | 0        |
| Weapon Law Violation 1 1 1 0                                                                                                                                                                                                                                                                                                                                                                                                                                                                                                                                                                                                                                                                                                                                                                                                                                                                                                                                                                                                                                                                                                                                                                                                                                                                                                                                                                                                                                                                                                                                                                                                                                                                                                                                                 |                                            |        |                        | 4          | 4         | 3     | 0        |
|                                                                                                                                                                                                                                                                                                                                                                                                                                                                                                                                                                                                                                                                                                                                                                                                                                                                                                                                                                                                                                                                                                                                                                                                                                                                                                                                                                                                                                                                                                                                                                                                                                                                                                                                                                              |                                            |        |                        | 0          | 0         | 0     | 0        |
| Total Group "A"         300         136         72         42                                                                                                                                                                                                                                                                                                                                                                                                                                                                                                                                                                                                                                                                                                                                                                                                                                                                                                                                                                                                                                                                                                                                                                                                                                                                                                                                                                                                                                                                                                                                                                                                                                                                                                                |                                            |        |                        | 1          | 1         | 1     | 0        |
|                                                                                                                                                                                                                                                                                                                                                                                                                                                                                                                                                                                                                                                                                                                                                                                                                                                                                                                                                                                                                                                                                                                                                                                                                                                                                                                                                                                                                                                                                                                                                                                                                                                                                                                                                                              |                                            |        | Total Group "A"        | 300        | 136       | 72    | 42       |