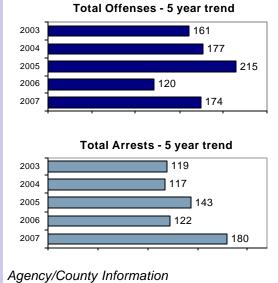

### **Preston Police Department**

Population: 5,147 County: Franklin

|                                            |        |                         | Offenses   |           | Arrests |          |
|--------------------------------------------|--------|-------------------------|------------|-----------|---------|----------|
|                                            |        | Group "A" Offenses      | # Reported | # Cleared | Adult   | Juvenile |
|                                            |        | Murder                  | 0          | 0         | 0       | 0        |
| Offense Overview                           |        | Negligent Manslaughter  | 0          | 0         | 0       | 0        |
| <ul> <li>Offense total</li> </ul>          | 174    | Forcible Rape           | 2          | 2         | 1       | 0        |
| <ul> <li>% change from 2006</li> </ul>     | 45.0   | Robbery                 | 0          | 0         | 0       | 0        |
| <ul> <li># of cleared offenses</li> </ul>  | 87     | Aggravated Assault      | 7          | 6         | 5       | 0        |
| <ul> <li>Percent cleared</li> </ul>        | 50.0   | Burglary                | 10         | 0         | 1       | 0        |
|                                            |        | Larceny                 | 54         | 16        | 5       | 13       |
| <ul> <li>Group "A" Crime Rate</li> </ul>   |        | Motor Vehicle Theft     | 1          | 1         | 1       | 0        |
| per 100,000 population                     | 3380.6 | Arson                   | 0          | 0         | 0       | 0        |
|                                            |        | Simple Assault          | 25         | 24        | 14      | 3        |
| <ul> <li>Summary based reportir</li> </ul> | ng     | Intimidation            | 8          | 8         | 3       | 2        |
| crime rate per 100,000                     |        | Bribery                 | 0          | 0         | 0       | 0        |
| population is calculated                   |        | Counterfeiting/Forgery  | 1          | 1         | 1       | 0        |
| for other state crime                      |        | Vandalism               | 53         | 19        | 4       | 13       |
| comparisons only.                          | 1437.7 | Drug/Narcotics          | 2          | 2         | 3       | 0        |
|                                            |        | Drug Equipment          | 1          | 1         | 2       | 0        |
|                                            |        | Embezzlement            | 0          | 0         | 0       | 0        |
|                                            |        | Extortion/Blackmail     | 0          | 0         | 0       | 0        |
| Arrest Overview                            |        | Fraud                   | 3          | 0         | 0       | 0        |
| <ul> <li>Arrest total</li> </ul>           | 180    | Gambling                | 0          | 0         | 0       | 0        |
| <ul> <li>% change from 2006</li> </ul>     | 47.5   | Kidnapping              | 0          | 0         | 0       | 0        |
| <ul> <li>Adult arrest total</li> </ul>     | 118    | Pornography             | 0          | 0         | 0       | 0        |
| <ul> <li>Juvenile arrest total</li> </ul>  | 62     | Prostitution            | 0          | 0         | 0       | 0        |
|                                            |        | Forcible Sodomy         | 0          | 0         | 0       | 0        |
| <ul> <li>Arrest Rate per</li> </ul>        |        | Sexual Assault w/Object | 0          | 0         | 0       | 0        |
| 100,000 population                         | 3497.2 | Forcible Fondling       | 1          | 1         | 1       | 0        |
|                                            |        | Incest                  | 1          | 1         | 1       | 0        |
|                                            |        | Statutory Rape          | 4          | 4         | 3       | 0        |
|                                            |        | Stolen Property         | 0          | 0         | 0       | 0        |
|                                            |        | Weapon Law Violation    | 1          | 1         | 1       | 0        |
|                                            |        | Total Group "A"         | 174        | 87        | 46      | 31       |