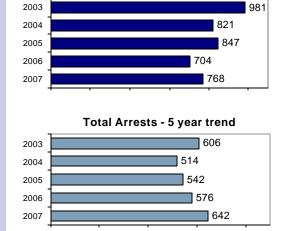

#### Offense Overview

| <ul> <li>Offense total</li> </ul>       | 768  |
|-----------------------------------------|------|
| <ul><li>% change from 2006</li></ul>    | 9.1  |
| <ul><li># of cleared offenses</li></ul> | 314  |
| <ul> <li>Percent cleared</li> </ul>     | 40.9 |
|                                         |      |

### Total Offenses - 5 year trend

|                           | Arrests |          |
|---------------------------|---------|----------|
| Group "B" Arrests         | Adult   | Juvenile |
| Bad Checks                | 0       | 0        |
| Curfew/Vagrancy           | 0       | 0        |
| Disorderly Conduct        | 15      | 19       |
| DUI                       | 141     | 7        |
| Drunkenness               | 3       | 0        |
| Family Offense-nonviolent | 2       | 0        |
| Liquor Law Violation      | 22      | 26       |
| Peeping Tom               | 0       | 0        |
| Runaways                  | 0       | 11       |
| Trespass                  | 8       | 0        |
| All Other Offenses        | 125     | 38       |
| Total Group "B"           | 316     | 101      |