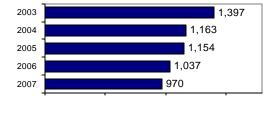

# **Jerome County Total**

Population: 20,471 County: Jerome

| Offense Overview Offense total Make to the control of the control | 970<br><b>-6.5</b><br>405<br>41.8 |
|-------------------------------------------------------------------------------------------------------------------------------------------------------------------------------------------------------------------------------------------------------------------------------------------------------------------------------------------------------------------------------------------------------------------------------------------------------------------------------------------------------------------------------------------------------------------------------------------------------------------------------------------------------------------------------------------------------------------------------------------------------------------------------------------------------------------------------------------------------------------------------------------------------------------------------------------------------------------------------------------------------------------------------------------------------------------------------------------------------------------------------------------------------------------------------------------------------------------------------------------------------------------------------------------------------------------------------------------------------------------------------------------------------------------------------------------------------------------------------------------------------------------------------------------------------------------------------------------------------------------------------------------------------------------------------------------------------------------------------------------------------------------------------------------------------------------------------------------------------------------------------------------------------------------------------------------------------------------------------------------------------------------------------------------------------------------------------------------------------------------------------|-----------------------------------|
| per 100,000 population                                                                                                                                                                                                                                                                                                                                                                                                                                                                                                                                                                                                                                                                                                                                                                                                                                                                                                                                                                                                                                                                                                                                                                                                                                                                                                                                                                                                                                                                                                                                                                                                                                                                                                                                                                                                                                                                                                                                                                                                                                                                                                        | 4738.4                            |
| Summary based reportin<br>crime rate per 100,000<br>population is calculated<br>for other state crime<br>comparisons only.                                                                                                                                                                                                                                                                                                                                                                                                                                                                                                                                                                                                                                                                                                                                                                                                                                                                                                                                                                                                                                                                                                                                                                                                                                                                                                                                                                                                                                                                                                                                                                                                                                                                                                                                                                                                                                                                                                                                                                                                    | g<br>2198.2                       |
| Arrest Overview                                                                                                                                                                                                                                                                                                                                                                                                                                                                                                                                                                                                                                                                                                                                                                                                                                                                                                                                                                                                                                                                                                                                                                                                                                                                                                                                                                                                                                                                                                                                                                                                                                                                                                                                                                                                                                                                                                                                                                                                                                                                                                               |                                   |
| <ul> <li>Arrest total</li> </ul>                                                                                                                                                                                                                                                                                                                                                                                                                                                                                                                                                                                                                                                                                                                                                                                                                                                                                                                                                                                                                                                                                                                                                                                                                                                                                                                                                                                                                                                                                                                                                                                                                                                                                                                                                                                                                                                                                                                                                                                                                                                                                              | 1,019                             |
| <ul><li>% change from 2006</li></ul>                                                                                                                                                                                                                                                                                                                                                                                                                                                                                                                                                                                                                                                                                                                                                                                                                                                                                                                                                                                                                                                                                                                                                                                                                                                                                                                                                                                                                                                                                                                                                                                                                                                                                                                                                                                                                                                                                                                                                                                                                                                                                          | 5.3                               |
| <ul> <li>Adult arrest total</li> </ul>                                                                                                                                                                                                                                                                                                                                                                                                                                                                                                                                                                                                                                                                                                                                                                                                                                                                                                                                                                                                                                                                                                                                                                                                                                                                                                                                                                                                                                                                                                                                                                                                                                                                                                                                                                                                                                                                                                                                                                                                                                                                                        | 809                               |
| <ul> <li>Juvenile arrest total</li> </ul>                                                                                                                                                                                                                                                                                                                                                                                                                                                                                                                                                                                                                                                                                                                                                                                                                                                                                                                                                                                                                                                                                                                                                                                                                                                                                                                                                                                                                                                                                                                                                                                                                                                                                                                                                                                                                                                                                                                                                                                                                                                                                     | 210                               |
| Arrest Rate per<br>100,000 population                                                                                                                                                                                                                                                                                                                                                                                                                                                                                                                                                                                                                                                                                                                                                                                                                                                                                                                                                                                                                                                                                                                                                                                                                                                                                                                                                                                                                                                                                                                                                                                                                                                                                                                                                                                                                                                                                                                                                                                                                                                                                         | 4977.8                            |

### Total Offenses - 5 year trend

| Total Arrests - 5 year trend |                                                   |  |
|------------------------------|---------------------------------------------------|--|
| 2003                         | 1,043                                             |  |
| 2004                         | 860                                               |  |
| 2005                         | 832                                               |  |
| 2006                         | 968                                               |  |
| 2007                         | 1,019                                             |  |
| -                            | <del>, , , , , , , , , , , , , , , , , , , </del> |  |