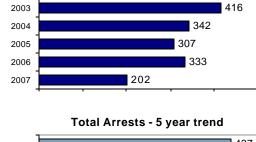

# **Jerome County Sheriff**

Population: 11,693 County: Jerome

| Offense Overview     Offense total     % change from 2006     # of cleared offenses     Percent cleared     Group "A" Crime Rate | 202<br><b>-39.3</b><br>91<br>45.0 |
|----------------------------------------------------------------------------------------------------------------------------------|-----------------------------------|
| per 100,000 population                                                                                                           | 1727.5                            |
| Summary based reportin<br>crime rate per 100,000<br>population is calculated<br>for other state crime<br>comparisons only.       | g<br>838.1                        |
| Arrest Overview                                                                                                                  |                                   |
| Arrest total                                                                                                                     | 377                               |
| % change from 2006                                                                                                               | -3.8                              |
| Adult arrest total                                                                                                               | 345                               |
| Juvenile arrest total                                                                                                            | 32                                |
| Arrest Rate per<br>100,000 population                                                                                            | 3224.2                            |

### Total Offenses - 5 year trend

| 2003 | 437                                              |
|------|--------------------------------------------------|
| 2004 | 346                                              |
| 2005 | 290                                              |
| 2006 | 392                                              |
| 2007 | 377                                              |
| -    | <del>                                     </del> |