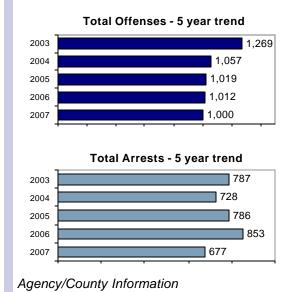

# **Moscow Police Department**

Population: 22,503 County: Latah

|                                             |        |                         | Offenses   |           | Arrests |          |
|---------------------------------------------|--------|-------------------------|------------|-----------|---------|----------|
|                                             |        | Group "A" Offenses      | # Reported | # Cleared | Adult   | Juvenile |
|                                             |        | Murder                  | . 1        | 1         | 1       | 0        |
| Offense Overview                            |        | Negligent Manslaughter  | 0          | 0         | 0       | 0        |
| <ul> <li>Offense total</li> </ul>           | 1,000  | Forcible Rape           | 2          | 0         | 0       | 0        |
| <ul> <li>% change from 2006</li> </ul>      | -1.2   | Robbery                 | 3          | 0         | 0       | 0        |
| <ul> <li># of cleared offenses</li> </ul>   | 311    | Aggravated Assault      | 12         | 12        | 5       | 3        |
| <ul> <li>Percent cleared</li> </ul>         | 31.1   | Burglary                | 50         | 11        | 11      | 1        |
|                                             |        | Larceny                 | 453        | 88        | 74      | 20       |
| <ul> <li>Group "A" Crime Rate</li> </ul>    |        | Motor Vehicle Theft     | 10         | 2         | 1       | 0        |
| per 100,000 population                      | 4443.9 | Arson                   | 0          | 0         | 0       | 0        |
|                                             |        | Simple Assault          | 94         | 74        | 59      | 3        |
| <ul> <li>Summary based reporting</li> </ul> | g      | Intimidation            | 0          | 0         | 0       | 0        |
| crime rate per 100,000                      |        | Bribery                 | 0          | 0         | 0       | 0        |
| population is calculated                    |        | Counterfeiting/Forgery  | 10         | 3         | 4       | 0        |
| for other state crime                       |        | Vandalism               | 235        | 30        | 16      | 4        |
| comparisons only.                           | 2359.7 | Drug/Narcotics          | 58         | 51        | 55      | 7        |
|                                             |        | Drug Equipment          | 37         | 35        | 8       | 2        |
|                                             |        | Embezzlement            | 3          | 1         | 1       | 0        |
|                                             |        | Extortion/Blackmail     | 0          | 0         | 0       | 0        |
| Arrest Overview                             |        | Fraud                   | 29         | 2         | 1       | 0        |
| <ul> <li>Arrest total</li> </ul>            | 677    | Gambling                | 0          | 0         | 0       | 0        |
| <ul> <li>% change from 2006</li> </ul>      | -20.6  | Kidnapping              | 1          | 0         | 0       | 0        |
| Adult arrest total                          | 610    | Pornography             | 0          | 0         | 0       | 0        |
| <ul> <li>Juvenile arrest total</li> </ul>   | 67     | Prostitution            | 0          | 0         | 0       | 0        |
|                                             |        | Forcible Sodomy         | 0          | 0         | 0       | 0        |
| Arrest Rate per                             |        | Sexual Assault w/Object |            | 0         | 0       | 0        |
| 100,000 population                          | 3008.5 | Forcible Fondling       | 0          | 0         | 0       | 0        |
|                                             |        | Incest                  | 0          | 0         | 0       | 0        |
|                                             |        | Statutory Rape          | 0          | 0         | 0       | 0        |
|                                             |        | Stolen Property         | 0          | 0         | 0       | 0        |
|                                             |        | Weapon Law Violation    | 2          | 1         | 2       | 1        |
|                                             |        | Total Group "A"         | 1,000      | 311       | 238     | 41       |