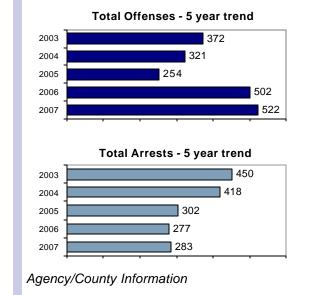

### L

| Latah Count                                | y She  | riff                    |            |           | lation:<br>inty: | 12,702<br>Latah |
|--------------------------------------------|--------|-------------------------|------------|-----------|------------------|-----------------|
|                                            |        |                         | Offe       | enses     | Arr              | ests            |
|                                            |        | Group "A" Offenses      | # Reported | # Cleared | Adult            | Juvenile        |
|                                            |        | Murder                  | 1          | 1         | 0                | 1               |
| Offense Overview                           |        | Negligent Manslaughter  | 1          | 1         | 1                | 0               |
| <ul> <li>Offense total</li> </ul>          | 522    | Forcible Rape           | 5          | 2         | 1                | 0               |
| <ul> <li>% change from 2006</li> </ul>     | 4.0    | Robbery                 | 0          | 0         | 0                | 0               |
| • # of cleared offenses                    | 181    | Aggravated Assault      | 18         | 9         | 5                | 1               |
| Percent cleared                            | 34.7   | Burglary                | 77         | 12        | 6                | 2               |
|                                            |        | Larceny                 | 80         | 7         | 1                | 6               |
| <ul> <li>Group "A" Crime Rate</li> </ul>   |        | Motor Vehicle Theft     | 6          | 2         | 1                | 1               |
| per 100,000 population                     | 4109.6 | Arson                   | 1          | 0         | 0                | 0               |
|                                            |        | Simple Assault          | 143        | 82        | 42               | 7               |
| <ul> <li>Summary based reportin</li> </ul> | g      | Intimidation            | 1          | 1         | 1                | 0               |
| crime rate per 100,000                     |        | Bribery                 | 0          | 0         | 0                | 0               |
| population is calculated                   |        | Counterfeiting/Forgery  | 4          | 2         | 2                | 0               |
| for other state crime                      |        | Vandalism               | 77         | 10        | 13               | 0               |
| comparisons only.                          | 1480.1 | Drug/Narcotics          | 32         | 25        | 17               | 1               |
|                                            |        | Drug Equipment          | 30         | 19        | 4                | 2               |
|                                            |        | Embezzlement            | 0          | 0         | 1                | 0               |
|                                            |        | Extortion/Blackmail     | 0          | 0         | 0                | 0               |
| Arrest Overview                            |        | Fraud                   | 23         | 1         | 0                | 1               |
| <ul> <li>Arrest total</li> </ul>           | 283    | Gambling                | 0          | 0         | 0                | 0               |
| <ul> <li>% change from 2006</li> </ul>     | 2.2    | Kidnapping              | 0          | 0         | 0                | 0               |
| <ul> <li>Adult arrest total</li> </ul>     | 239    | Pornography             | 0          | 0         | 0                | 0               |
| <ul> <li>Juvenile arrest total</li> </ul>  | 44     | Prostitution            | 0          | 0         | 0                | 0               |
|                                            |        | Forcible Sodomy         | 0          | 0         | 0                | 0               |
| <ul> <li>Arrest Rate per</li> </ul>        |        | Sexual Assault w/Object |            | 0         | 0                | 0               |
| 100,000 population                         | 2228.0 | Forcible Fondling       | 18         | 4         | 1                | 1               |
|                                            |        | Incest                  | 0          | 0         | 0                | 0               |