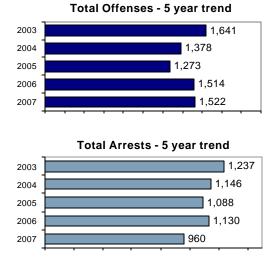

## Agency 2007 Crime Report

| Latah Count                                | y Tot  | al                      |            | Popul<br>Cou | ation:<br>nty: | 35,205<br>Latah |
|--------------------------------------------|--------|-------------------------|------------|--------------|----------------|-----------------|
|                                            |        |                         | Offe       | enses        | Arr            | ests            |
|                                            |        | Group "A" Offenses      | # Reported | # Cleared    | Adult          | Juvenile        |
|                                            |        | Murder                  | 2          | 2            | 1              | 1               |
| Offense Overview                           |        | Negligent Manslaughter  | 1          | 1            | 1              | 0               |
| <ul> <li>Offense total</li> </ul>          | 1,522  | Forcible Rape           | 7          | 2            | 1              | 0               |
| <ul> <li>% change from 2006</li> </ul>     | 0.5    | Robbery                 | 3          | 0            | 0              | 0               |
| <ul> <li># of cleared offenses</li> </ul>  | 492    | Aggravated Assault      | 30         | 21           | 10             | 4               |
| <ul> <li>Percent cleared</li> </ul>        | 32.3   | Burglary                | 127        | 23           | 17             | 3               |
|                                            |        | Larceny                 | 533        | 95           | 75             | 26              |
| <ul> <li>Group "A" Crime Rate</li> </ul>   |        | Motor Vehicle Theft     | 16         | 4            | 2              | 1               |
| per 100,000 population                     | 4323.2 | Arson                   | 1          | 0            | 0              | 0               |
|                                            |        | Simple Assault          | 237        | 156          | 101            | 10              |
| <ul> <li>Summary based reportin</li> </ul> | g      | Intimidation            | 1          | 1            | 1              | 0               |
| crime rate per 100,000                     | -      | Bribery                 | 0          | 0            | 0              | 0               |
| population is calculated                   |        | Counterfeiting/Forgery  | 14         | 5            | 6              | 0               |
| for other state crime                      |        | Vandalism               | 312        | 40           | 29             | 4               |
| comparisons only.                          | 2042.3 | Drug/Narcotics          | 90         | 76           | 72             | 8               |
|                                            |        | Drug Equipment          | 67         | 54           | 12             | 4               |
|                                            |        | Embezzlement            | 3          | 1            | 2              | 0               |
|                                            |        | Extortion/Blackmail     | 0          | 0            | 0              | 0               |
| Arrest Overview                            |        | Fraud                   | 52         | 3            | 1              | 1               |
| <ul> <li>Arrest total</li> </ul>           | 960    | Gambling                | 0          | 0            | 0              | 0               |
| <ul> <li>% change from 2006</li> </ul>     | -15.0  | Kidnapping              | 1          | 0            | 0              | 0               |
| <ul> <li>Adult arrest total</li> </ul>     | 849    | Pornography             | 0          | 0            | 0              | 0               |
| <ul> <li>Juvenile arrest total</li> </ul>  | 111    | Prostitution            | 0          | 0            | 0              | 0               |
|                                            |        | Forcible Sodomy         | 0          | 0            | 0              | 0               |
| <ul> <li>Arrest Rate per</li> </ul>        |        | Sexual Assault w/Object | 0          | 0            | 0              | 0               |
| 100,000 population                         | 2726.9 | Forcible Fondling       | 18         | 4            | 1              | 1               |
|                                            |        | Incest                  | 0          | 0            | 0              | 0               |
|                                            |        | Statutory Rape          | 0          | 0            | 0              | 0               |
|                                            |        | Stolen Property         | 2          | 1            | 1              | 0               |
|                                            |        | Weapon Law Violation    | 5          | 3            | 3              | 1               |
|                                            |        | Total Group "A"         | 1,522      | 492          | 336            | 64              |