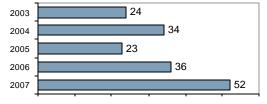

## Total Arrests - 5 year trend

|                           | Arrests |          |  |
|---------------------------|---------|----------|--|
| Group "B" Arrests         | Adult   | Juvenile |  |
| Bad Checks                | 0       | 0        |  |
| Curfew/Vagrancy           | 0       | 0        |  |
| Disorderly Conduct        | 0       | 0        |  |
| DUI                       | 27      | 1        |  |
| Drunkenness               | 0       | 0        |  |
| Family Offense-nonviolent | 1       | 0        |  |
| Liquor Law Violation      | 0       | 0        |  |
| Peeping Tom               | 0       | 0        |  |
| Runaways                  | 0       | 7        |  |
| Trespass                  | 0       | 0        |  |
| All Other Offenses        | 0       | 0        |  |
| Total Group "B"           | 28      | 8        |  |