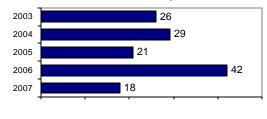

| 0       | 0        |
| Pornography             | 0          | 0         | 0       | 0        |
| Prostitution            | 0          | 0         | 0       | 0        |
| Forcible Sodomy         | 0          | 0         | 0       | 0        |
| Sexual Assault w/Object | 0          | 0         | 0       | 0        |
| Forcible Fondling       | 0          | 0         | 0       | 0        |
| Incest                  | 0          | 0         | 0       | 0        |
| Statutory Rape          | 0          | 0         | 0       | 0        |
| Stolen Property         | 1          | 1         | 1       | 0        |
| Weapon Law Violation    | 1          | 1         | 1       | 0        |
| Total Group "A"         | 18         | 11        | 13      | 3        |

### Total Offenses - 5 year trend



## Total Arrests - 5 year trend



|                           | Arrests |          |  |
|---------------------------|---------|----------|--|
| Group "B" Arrests         | Adult   | Juvenile |  |
| Bad Checks                | 0       | 0        |  |
| Curfew/Vagrancy           | 0       | 0        |  |
| Disorderly Conduct        | 0       | 0        |  |
| DUI                       | 27      | 1        |  |
| Drunkenness               | 0       | 0        |  |
| Family Offense-nonviolent | 1       | 0        |  |
| Liquor Law Violation      | 0       | 0        |  |
| Peeping Tom               | 0       | 0        |  |
| Runaways                  | 0       | 7        |  |
| Trespass                  | 0       | 0        |  |
| All Other Offenses        | 0       | 0        |  |
| Total