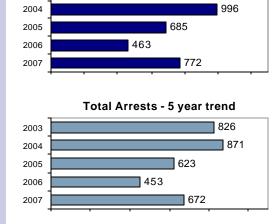

# **Minidoka County Total**

Population: 18,977 County: Minidoka

| Offense Overview    Offense total    % change from 2006    # of cleared offenses    Percent cleared                        | 772<br>66.7<br>249<br>32.3 |
|----------------------------------------------------------------------------------------------------------------------------|----------------------------|
| Group "A" Crime Rate<br>per 100,000 population                                                                             | 4068.1                     |
| Summary based reportin<br>crime rate per 100,000<br>population is calculated<br>for other state crime<br>comparisons only. | g<br>1812.7                |
| Arrest Overview  Arrest total  Change from 2006  Adult arrest total  Juvenile arrest total                                 | 672<br>48.3<br>479<br>193  |

 Arrest Rate per 100,000 population

2003

|                         | Offenses   |           | Arrests |          |
|-------------------------|------------|-----------|---------|----------|
| Group "A" Offenses      | # Reported | # Cleared | Adult   | Juvenile |
| Murder                  | 0          | 0         | 0       | 0        |
| Negligent Manslaughter  | 0          | 0         | 0       | 0        |
| Forcible Rape           | 5          | 2         | 0       | 1        |
| Robbery                 | 2          | 0         | 0       | 0        |
| Aggravated Assault      | 31         | 25        | 17      | 2        |
| Burglary                | 81         | 10        | 6       | 10       |
| Larceny                 | 206        | 37        | 24      | 11       |
| Motor Vehicle Theft     | 16         | 1         | 0       | 1        |
| Arson                   | 3          | 2         | 0       | 3        |
| Simple Assault          | 158        | 82        | 32      | 21       |
| Intimidation            | 11         | 3         | 3       | 0        |
| Bribery                 | 0          | 0         | 0       | 0        |
| Counterfeiting/Forgery  | 18         | 7         | 5       | 1        |
| Vandalism               | 113        | 13        | 7       | 2        |
| Drug/Narcotics          | 36         | 28        | 28      | 2        |
| Drug Equipment          | 22         | 18        | 5       | 2        |
| Embezzlement            | 0          | 0         | 0       | 0        |
| Extortion/Blackmail     | 0          | 0         | 0       | 0        |
| Fraud                   | 33         | 6         | 1       | 2        |
| Gambling                | 0          | 0         | 0       | 0        |
| Kidnapping              | 4          | 2         | 3       | 0        |
| Pornography             | 1          | 1         | 2       | 0        |
| Prostitution            | 0          | 0         | 0       | 0        |
| Forcible Sodomy         | 0          | 0         | 0       | 0        |
| Sexual Assault w/Object | 0          | 0         | 0       | 0        |
| Forcible Fondling       | 19         | 8         | 5       | 1        |
| Incest                  | 0          | 0         | 0       | 0        |
| Statutory Rape          | 2          | 0         | 0       | 0        |
| Stolen Property         | 6          | 1         | 1       | 0        |
| Weapon Law Violation    | 5          | 3         | 2       | 1        |
| Total Group "A"         | 772        | 249       | 141     | 60       |

### Total Offenses - 5 year trend

3541.1

1,044

|                           | Arrests |          |  |
|---------------------------|---------|----------|--|
| Group "B" Arrests         | Adult   | Juvenile |  |
| Bad Checks                | 2       | 0        |  |
| Curfew/Vagrancy           | 0       | 0        |  |
| Disorderly Conduct        | 0       | 0        |  |
| DUI                       | 133     | 10       |  |
| Drunkenness               | 11      | 5        |  |
| Family Offense-nonviolent | 0       | 0        |  |
| Liquor Law Violation      | 31      | 22       |  |
| Peeping Tom               | 0       | 0        |  |
| Runaways                  | 0       | 0        |  |
| Trespass                  | 5       | 6        |  |
| All Other Offenses        | 156     | 90       |  |
| Total Group "B"           | 338     | 133      |  |