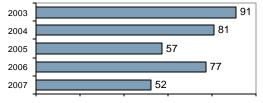

# Total Arrests - 5 year trend

|                           | Arrests |          |  |
|---------------------------|---------|----------|--|
| Group "B" Arrests         | Adult   | Juvenile |  |
| Bad Checks                | 0       | 0        |  |
| Curfew/Vagrancy           | 0       | 0        |  |
| Disorderly Conduct        | 0       | 0        |  |
| DUI                       | 19      | 2        |  |
| Drunkenness               | 0       | 0        |  |
| Family Offense-nonviolent | 0       | 0        |  |
| Liquor Law Violation      | 3       | 1        |  |
| Peeping Tom               | 0       | 0        |  |
| Runaways                  | 0       | 0        |  |
| Trespass                  | 0       | 0        |  |
| All Other Offenses        | 10      | 0        |  |
| Total Group "B"           | 32      | 3        |  |