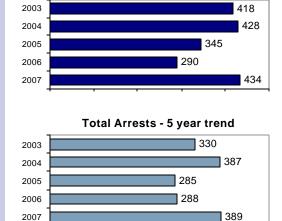

#### Offense Overview

| <ul> <li>Offense total</li> </ul>       | 434  |
|-----------------------------------------|------|
| <ul><li>% change from 2006</li></ul>    | 49.7 |
| <ul><li># of cleared offenses</li></ul> | 146  |

### Total Offenses - 5 year trend

| i                         |         |          |
|---------------------------|---------|----------|
|                           | Arrests |          |
| Group "B" Arrests         | Adult   | Juvenile |
| Bad Checks                | 2       | 0        |
| Curfew/Vagrancy           | 0       | 0        |
| Disorderly Conduct        | 0       | 0        |
| DUI                       | 47      | 4        |
| Drunkenness               | 2       | 0        |
| Family Offense-nonviolent | 0       | 0        |
| Liquor Law Violation      | 18      | 19       |
| Peeping Tom               | 0       | 0        |
| Runaways                  | 0       | 0        |
| Trespass                  | 2       | 6        |
| All Other Offenses        | 92      | 80       |
| Total Group "B"           | 163     | 109      |