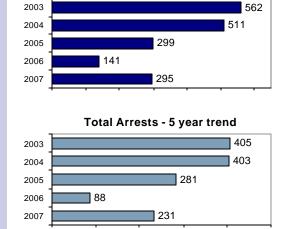

#### Offense Overview

| <ul> <li>Offense total</li> </ul>       | 295   |
|-----------------------------------------|-------|
| <ul><li>% change from 2006</li></ul>    | 109.2 |
| <ul><li># of cleared offenses</li></ul> | 84    |
| <ul> <li>Percent cleared</li> </ul>     | 28.5  |

### Total Offenses - 5 year trend

|                           | Arrests |          |  |
|---------------------------|---------|----------|--|
| Group "B" Arrests         | Adult   | Juvenile |  |
| Bad Checks                | 0       | 0        |  |
| Curfew/Vagrancy           | 0       | 0        |  |
| Disorderly Conduct        | 0       | 0        |  |
| DUI                       | 67      | 4        |  |
| Drunkenness               | 9       | 5        |  |
| Family Offense-nonviolent | 0       | 0        |  |
| Liquor Law Violation      | 10      | 2        |  |
| Peeping Tom               | 0       | 0        |  |
| Runaways                  | 0       | 0        |  |
| Trespass                  | 3       | 0        |  |
| All Other Offenses        | 54      | 10       |  |
| Total Group "B"           | 143     | 21       |  |