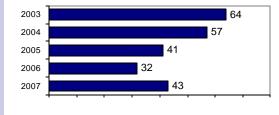

0          | 0         | 0     | 0        |
| Pornography             | 0          | 0         | 0     | 0        |
| Prostitution            | 0          | 0         | 0     | 0        |
| Forcible Sodomy         | 0          | 0         | 0     | 0        |
| Sexual Assault w/Object | 0          | 0         | 0     | 0        |
| Forcible Fondling       | 0          | 0         | 0     | 0        |
| Incest                  | 0          | 0         | 0     | 0        |
| Statutory Rape          | 0          | 0         | 0     | 0        |
| Stolen Property         | 0          | 0         | 0     | 0        |
| Weapon Law Violation    | 1          | 1         | 1     | 0        |
| Total Group "A"         | 43         | 19        | 13    | 4        |

### Total Offenses - 5 year trend



# Total Arrests - 5 year trend



|                           | Arrests |          |  |
|---------------------------|---------|----------|--|
| Group "B" Arrests         | Adult   | Juvenile |  |
| Bad Checks                | 0       | 0        |  |
| Curfew/Vagrancy           | 0       | 0        |  |
| Disorderly Conduct        | 0       | 0        |  |
| DUI                       | 19      | 2        |  |
| Drunkenness               | 0       | 0        |  |
| Family Offense-nonviolent | 0       | 0        |  |
| Liquor Law Violation      | 3       | 1        |  |
| Peeping Tom               | 0       | 0        |  |
| Runaways                  | 0       | 0        |  |
| Trespass                  | 0       | 0        |  |
| All Other Offenses        | 10      | 0        |  |
| Total