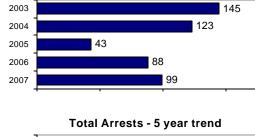

### Total Offenses - 5 year trend

|      | Total Arrests - 5 year trend |  |  |  |  |
|------|------------------------------|--|--|--|--|
| 2002 | 225                          |  |  |  |  |
| 2003 | 231                          |  |  |  |  |
| 2004 | 180                          |  |  |  |  |
| 2005 | 55                           |  |  |  |  |
| 2007 | 121                          |  |  |  |  |
| _    |                              |  |  |  |  |