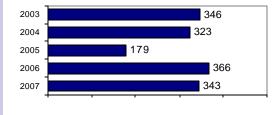

#### **Arrest Overview**

| <ul> <li>Arrest total</li> </ul>          | 207  |
|-------------------------------------------|------|
| <ul><li>% change from 2006</li></ul>      | -6.3 |
| <ul> <li>Adult arrest total</li> </ul>    | 180  |
| <ul> <li>Juvenile arrest total</li> </ul> | 27   |

# Total Arrests - 5 year trend 2003 2004 2005 2006 2007 221 2007

|                           | Arrests |          |
|---------------------------|---------|----------|
| Group "B" Arrests         | Adult   | Juvenile |
| Bad Checks                | 2       | 0        |
| Curfew/Vagrancy           | 0       | 0        |
| Disorderly Conduct        | 0       | 0        |
| DUI                       | 32      | 1        |
| Drunkenness               | 1       | 0        |
| Family Offense-nonviolent | 0       | 0        |
| Liquor Law Violation      | 19      | 12       |
| Peeping Tom               | 0       | 0        |
| Runaways                  | 0       | 3        |
| Trespass                  | 9       | 0        |
| All Other Offenses        | 65      | 5        |
| Total Group "B"           | 128     | 21       |