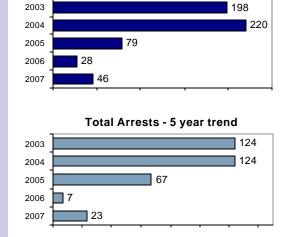

## **Homedale Police Department**

Population: 2,585 County: Owyhee

| Offense | Overview |
|---------|----------|

Partial Year

| <ul> <li>Offense total</li> </ul>       | 46   |
|-----------------------------------------|------|
| <ul><li>% change from 2006</li></ul>    | 64.3 |
| <ul><li># of cleared offenses</li></ul> | 7    |
| <ul> <li>Percent cleared</li> </ul>     | 15.2 |

#### **Arrest Overview**

| <ul> <li>Arrest total</li> </ul>          | 23    |
|-------------------------------------------|-------|
| <ul><li>% change from 2006</li></ul>      | 228.6 |
| <ul> <li>Adult arrest total</li> </ul>    | 20    |
| <ul> <li>Juvenile arrest total</li> </ul> | 3     |

## Total Offenses - 5 year trend

|                           | Arrests |          |
|---------------------------|---------|----------|
| Group "B" Arrests         | Adult   | Juvenile |
| Bad Checks                | 0       | 0        |
| Curfew/Vagrancy           | 0       | 0        |
| Disorderly Conduct        | 3       | 0        |
| DUI                       | 6       | 0        |
| Drunkenness               | 0       | 0        |
| Family Offense-nonviolent | 0       | 0        |
| Liquor Law Violation      | 1       | 0        |
| Peeping Tom               | 0       | 0        |
| Runaways                  | 0       | 2        |
| Trespass                  | 3       | 0        |
| All Other Offenses        | 3       | 1        |
| Total Group "B"           | 16      | 3        |