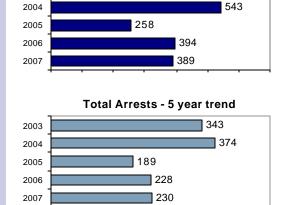

# **Owyhee County Total**

Population: 11,212 County: Owyhee

| Offense Overview                                                                                                           |             |
|----------------------------------------------------------------------------------------------------------------------------|-------------|
| <ul> <li>Offense total</li> </ul>                                                                                          | 389         |
| % change from 2006                                                                                                         | -1.3        |
| <ul><li># of cleared offenses</li></ul>                                                                                    | 99          |
| <ul> <li>Percent cleared</li> </ul>                                                                                        | 25.4        |
| Group "A" Crime Rate<br>per 100,000 population                                                                             | 3469.5      |
| Summary based reportin<br>crime rate per 100,000<br>population is calculated<br>for other state crime<br>comparisons only. | g<br>1641.1 |
| Arrest Overview                                                                                                            |             |

#### Arrest Overview

2003

| <ul> <li>Arrest total</li> </ul>          | 230 |
|-------------------------------------------|-----|
| <ul><li>% change from 2006</li></ul>      | 0.9 |
| <ul> <li>Adult arrest total</li> </ul>    | 200 |
| <ul> <li>luvenile arrest total</li> </ul> | 30  |

### Total Offenses - 5 year trend

|                           | Arrests |          |
|---------------------------|---------|----------|
| Group "B" Arrests         | Adult   | Juvenile |
| Bad Checks                | 2       | 0        |
| Curfew/Vagrancy           | 0       | 0        |
| Disorderly Conduct        | 3       | 0        |
| DUI                       | 38      | 1        |
| Drunkenness               | 1       | 0        |
| Family Offense-nonviolent | 0       | 0        |
| Liquor Law Violation      | 20      | 12       |
| Peeping Tom               | 0       | 0        |
| Runaways                  | 0       | 5        |
| Trespass                  | 12      | 0        |
| All Other Offenses        | 68      | 6        |
| Total Group "B"           | 144     | 24       |