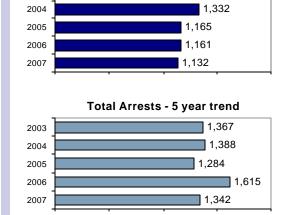

# **Payette County Total**

Population: 22,990 County: Payette

| Offense Overview    Offense total    % change from 2006    # of cleared offenses    Percent cleared             | 1,132<br><b>-2.5</b><br>670<br>59.2 |
|-----------------------------------------------------------------------------------------------------------------|-------------------------------------|
| • Group "A" Crime Rate per 100,000 population                                                                   | 4923.9                              |
| Summary based reporting crime rate per 100,000 population is calculated for other state crime comparisons only. | 1426.7                              |
| Arrest Overview                                                                                                 |                                     |
| Arrest total                                                                                                    | 1,342                               |
| <ul> <li>% change from 2006</li> </ul>                                                                          | -16.9                               |
| Adult arrest total                                                                                              | 1,170                               |
| Juvenile arrest total                                                                                           | 172                                 |
| Arrest Rate per                                                                                                 |                                     |
| 100,000 population                                                                                              | 5837.3                              |

### Total Offenses - 5 year trend

1,316

|                           | Arrests |          |  |
|---------------------------|---------|----------|--|
| Group "B" Arrests         | Adult   | Juvenile |  |
| Bad Checks                | 6       | 0        |  |
| Curfew/Vagrancy           | 1       | 23       |  |
| Disorderly Conduct        | 9       | 3        |  |
| DUI                       | 176     | 3        |  |
| Drunkenness               | 14      | 0        |  |
| Family Offense-nonviolent | 6       | 0        |  |
| Liquor Law Violation      | 72      | 32       |  |
| Peeping Tom               | 1       | 0        |  |
| Runaways                  | 0       | 4        |  |
| Trespass                  | 7       | 5        |  |
| All Other Offenses        | 438     | 30       |  |
| Total Group "B"           | 730     | 100      |  |