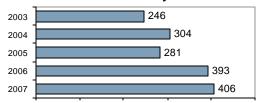

#### **Arrest Overview**

| <ul> <li>Arrest total</li> </ul>          | 355   |
|-------------------------------------------|-------|
| <ul><li>% change from 2006</li></ul>      | -43.4 |
| <ul> <li>Adult arrest total</li> </ul>    | 266   |
| <ul> <li>Juvenile arrest total</li> </ul> | 89    |