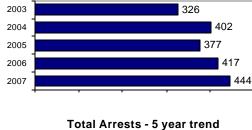

#### **Arrest Overview**

| <ul> <li>Arrest total</li> </ul>          | 406 |
|-------------------------------------------|-----|
| <ul><li>% change from 2006</li></ul>      | 3.3 |
| <ul> <li>Adult arrest total</li> </ul>    | 357 |
| <ul> <li>Juvenile arrest total</li> </ul> | 49  |