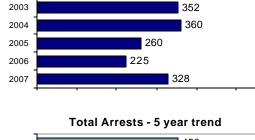

### Total Offenses - 5 year trend

|      | rotarrarooto o your tronu |
|------|---------------------------|
| 2003 | 450                       |
| 2004 | 595                       |
| 2005 | 538                       |
| 2006 | 595                       |
| 2007 | 581                       |
| _    |                           |