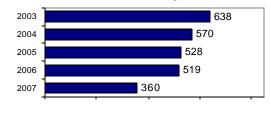

### Total Arrests - 5 year trend

|      | ,     |
|------|-------|
| 2003 | 671   |
| 2004 | 489   |
| 2005 | 465   |
| 2006 | 627   |
| 2007 | 355   |
| -    | , , , |

|                           | Arrests |          |
|---------------------------|---------|----------|
| Group "B" Arrests         | Adult   | Juvenile |
| Bad Checks                | 0       | 0        |
| Curfew/Vagrancy           | 0       | 16       |
| Disorderly Conduct        | 7       | 3        |
| DUI                       | 25      | 1        |
| Drunkenness               | 5       | 0        |
| Family Offense-nonviolent | 1       | 0        |
| Liquor Law Violation      | 22      | 10       |
| Peeping Tom               | 0       | 0        |
| Runaways                  | 0       | 2        |
| Trespass                  | 3       | 5        |
| All Other Offenses        | 64      | 10       |
| Total Group "B"           | 127     | 47       |