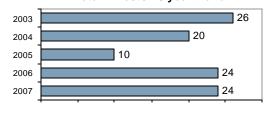

#### Total Offenses - 5 year trend

#### Total Arrests - 5 year trend

|                           | Arrests |          |  |
|---------------------------|---------|----------|--|
| Group "B" Arrests         | Adult   | Juvenile |  |
| Bad Checks                | 1       | 0        |  |
| Curfew/Vagrancy           | 0       | 0        |  |
| Disorderly Conduct        | 10      | 0        |  |
| DUI                       | 91      | 0        |  |
| Drunkenness               | 1       | 0        |  |
| Family Offense-nonviolent | 0       | 0        |  |
| Liquor Law Violation      | 46      | 30       |  |
| Peeping Tom               | 0       | 0        |  |
| Runaways                  | 0       | 1        |  |
| Trespass                  | 3       | 0        |  |
| All Other Offenses        | 72      | 24       |  |
| Total Group "B"           | 224     | 55       |  |