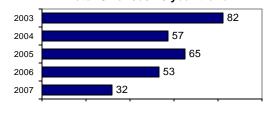

#### Total Offenses - 5 year trend

#### Total Arrests - 5 year trend

|                           | Arrests |          |
|---------------------------|---------|----------|
| Group "B" Arrests         | Adult   | Juvenile |
| Bad Checks                | 0       | 0        |
| Curfew/Vagrancy           | 0       | 0        |
| Disorderly Conduct        | 4       | 0        |
| DUI                       | 2       | 0        |
| Drunkenness               | 0       | 0        |
| Family Offense-nonviolent | 0       | 0        |
| Liquor Law Violation      | 0       | 3        |
| Peeping Tom               | 0       | 0        |
| Runaways                  | 0       | 0        |
| Trespass                  | 1       | 0        |
| All Other Offenses        | 8       | 1        |
| Total Group "B"           | 15      | 4        |