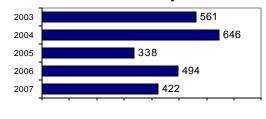

#### Total Offenses - 5 year trend

|                           | Arrests |          |
|---------------------------|---------|----------|
| Group "B" Arrests         | Adult   | Juvenile |
| Bad Checks                | 0       | 0        |
| Curfew/Vagrancy           | 0       | 2        |
| Disorderly Conduct        | 5       | 0        |
| DUI                       | 26      | 1        |
| Drunkenness               | 5       | 0        |
| Family Offense-nonviolent | 0       | 0        |
| Liquor Law Violation      | 16      | 14       |
| Peeping Tom               | 0       | 0        |
| Runaways                  | 0       | 1        |
| Trespass                  | 2       | 0        |
| All Other Offenses        | 21      | 4        |
| Total Group "B"           | 75      | 22       |