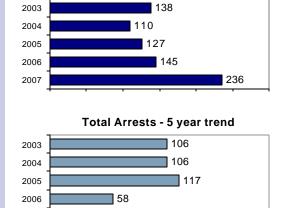

#### Total Offenses - 5 year trend

|                           | Arrests |          |
|---------------------------|---------|----------|
| Group "B" Arrests         | Adult   | Juvenile |
| Bad Checks                | 0       | 0        |
| Curfew/Vagrancy           | 0       | 2        |
| Disorderly Conduct        | 5       | 0        |
| DUI                       | 26      | 1        |
| Drunkenness               | 5       | 0        |
| Family Offense-nonviolent | 0       | 0        |
| Liquor Law Violation      | 16      | 14       |
| Peeping Tom               | 0       | 0        |
| Runaways                  | 0       | 1        |
| Trespass                  | 2       | 0        |
| All Other Offenses        | 21      | 4        |
| Total Group "B"           | 75      | 22       |

#### Total Arrests - 5 year trend

| 2003 | 58 |
|------|----|
| 2004 | 43 |
| 2005 | 6  |
| 2006 | 16 |
| 2007 | 22 |

|                           | Arrests |          |
|---------------------------|---------|----------|
| Group "B" Arrests         | Adult   | Juvenile |
| Bad Checks                | 0       | 0        |
| Curfew/Vagrancy           | 0       | 0        |
| Disorderly Conduct        | 0       | 0        |
| DUI                       | 3       | 0        |
| Drunkenness               | 1       | 0        |
| Family Offense-nonviolent | 0       | 0        |
| Liquor Law Violation      | 2       | 7        |
| Peeping Tom               | 0       | 0        |
| Runaways                  | 0       | 0        |
| Trespass                  | 1       | 0        |
| All Other Offenses        | 3       | 0        |
| Total Group "B"           | 10      | 7        |