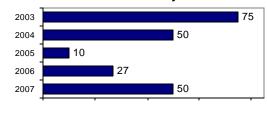

#### Total Offenses - 5 year trend

#### Total Arrests - 5 year trend

| 2003 | 58 |
|------|----|
| 2004 | 43 |
| 2005 | 6  |
| 2006 | 16 |
| 2007 | 22 |

|                           | Arrests |          |
|---------------------------|---------|----------|
| Group "B" Arrests         | Adult   | Juvenile |
| Bad Checks                | 0       | 0        |
| Curfew/Vagrancy           | 0       | 0        |
| Disorderly Conduct        | 0       | 0        |
| DUI                       | 3       | 0        |
| Drunkenness               | 1       | 0        |
| Family Offense-nonviolent | 0       | 0        |
| Liquor Law Violation      | 2       | 7        |
| Peeping Tom               | 0       | 0        |
| Runaways                  | 0       | 0        |
| Trespass                  | 1       | 0        |
| All Other Offenses        | 3       | 0        |
| Total Group "B"           | 10      | 7        |