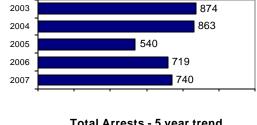

### Total Offenses - 5 year trend

32.4 488

104

7255.8

| Total Arrests - 5 year trend |                                                  |  |  |
|------------------------------|--------------------------------------------------|--|--|
| 2003                         | 736                                              |  |  |
| 2004                         | 889                                              |  |  |
| 2005                         | 484                                              |  |  |
| 2006                         | 447                                              |  |  |
| 2007                         | 592                                              |  |  |
| -                            | <del>                                     </del> |  |  |