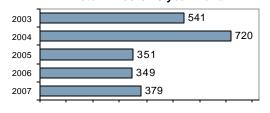

| 0          | 0         | 0       | 0        |
| Prostitution            | 0          | 0         | 0       | 0        |
| Forcible Sodomy         | 0          | 0         | 0       | 0        |
| Sexual Assault w/Object | 0          | 0         | 0       | 0        |
| Forcible Fondling       | 8          | 2         | 1       | 0        |
| Incest                  | 0          | 0         | 0       | 0        |
| Statutory Rape          | 9          | 9         | 2       | 0        |
| Stolen Property         | 4          | 0         | 0       | 0        |
| Weapon Law Violation    | 7          | 3         | 1       | 0        |
| Total Group "A"         | 422        | 169       | 90      | 10       |

#### Total Offenses - 5 year trend



#### Total Arrests - 5 year trend



|                           | Arrests |          |  |
|---------------------------|---------|----------|--|
| Group "B" Arrests         | Adult   | Juvenile |  |
| Bad Checks                | 1       | 0        |  |
| Curfew/Vagrancy           | 0       | 0        |  |
| Disorderly Conduct        | 10      | 0        |  |
| DUI                       | 91      | 0        |  |
| Drunkenness               | 1       | 0        |  |
| Family Offense-nonviolent | 0       | 0        |  |
| Liquor Law Violation      | 46      | 30       |  |
| Peeping Tom               | 0       | 0        |  |
| Runaways                  | 0       | 1        |  |
| Trespass                  | 3       | 0        |  |
| All Other Offenses        | 72      | 24       |  |
| Total Group "B"           | 224     | 55