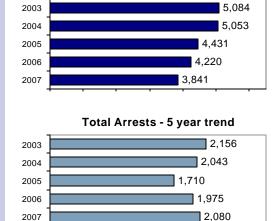

### Offense Overview

| Offense total                             | 3,841 |
|-------------------------------------------|-------|
| <ul><li>% change from 2006</li></ul>      | -9.0  |
| <ul> <li># of cleared offenses</li> </ul> | 1,549 |

#### **Arrest Overview**

| <ul> <li>Arrest total</li> </ul>          | 2,080 |
|-------------------------------------------|-------|
| <ul><li>% change from 2006</li></ul>      | 5.3   |
| <ul> <li>Adult arrest total</li> </ul>    | 1,620 |
| <ul> <li>Juvenile arrest total</li> </ul> | 460   |