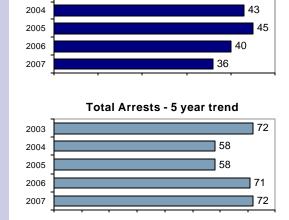

## **Filer Police Department**

Population: 1,919 County: Twin Falls

| Offense Overview                        |       |
|-----------------------------------------|-------|
| <ul> <li>Offense total</li> </ul>       | 36    |
| <ul><li>% change from 2006</li></ul>    | -10.0 |
| <ul><li># of cleared offenses</li></ul> | 29    |
| <ul> <li>Percent cleared</li> </ul>     | 80.6  |
| Group "A" Crime Rate                    |       |

#### **Arrest Overview**

2003

| <ul> <li>Arrest total</li> </ul>          | 72  |
|-------------------------------------------|-----|
| <ul><li>% change from 2006</li></ul>      | 1.4 |
| <ul> <li>Adult arrest total</li> </ul>    | 38  |
| <ul> <li>Juvenile arrest total</li> </ul> | 34  |

### Total Offenses - 5 year trend

|                           | Arrests |          |
|---------------------------|---------|----------|
| Group "B" Arrests         | Adult   | Juvenile |
| Bad Checks                | 0       | 0        |
| Curfew/Vagrancy           | 0       | 2        |
| Disorderly Conduct        | 0       | 0        |
| DUI                       | 17      | 0        |
| Drunkenness               | 0       | 0        |
| Family Offense-nonviolent | 0       | 0        |
| Liquor Law Violation      | 6       | 8        |
| Peeping Tom               | 0       | 0        |
| Runaways                  | 0       | 0        |
| Trespass                  | 1       | 0        |
| All Other Offenses        | 3       | 12       |
| Total Group "B"           | 27      | 22       |