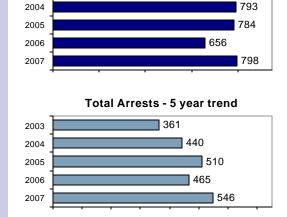

# **Twin Falls County Sheriff**

Population: 22,998 County: Twin Falls

| Offense Overview    Offense total    % change from 2006    # of cleared offenses    Percent cleared             | 798<br>21.6<br>386<br>48.4 |
|-----------------------------------------------------------------------------------------------------------------|----------------------------|
| Group "A" Crime Rate<br>per 100,000 population                                                                  | 3469.9                     |
| Summary based reporting crime rate per 100,000 population is calculated for other state crime comparisons only. | 1265.3                     |
| Arrest Overview                                                                                                 | 546<br>17.4<br>499<br>47   |