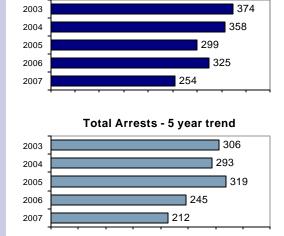

## **Buhl Police Department**

Population: 4,028 County: Twin Falls

| Offense Overview                        |       |
|-----------------------------------------|-------|
| <ul> <li>Offense total</li> </ul>       | 254   |
| <ul><li>% change from 2006</li></ul>    | -21.8 |
| <ul><li># of cleared offenses</li></ul> | 68    |
| <ul> <li>Percent cleared</li> </ul>     | 26.8  |
|                                         |       |

#### **Arrest Overview**

| <ul> <li>Arrest total</li> </ul>          | 212   |
|-------------------------------------------|-------|
| <ul><li>% change from 2006</li></ul>      | -13.5 |
| <ul> <li>Adult arrest total</li> </ul>    | 146   |
| <ul> <li>Juvenile arrest total</li> </ul> | 66    |

### Total Offenses - 5 year trend

|                           | Arrests |          |
|---------------------------|---------|----------|
| Group "B" Arrests         | Adult   | Juvenile |
| Bad Checks                | 0       | 0        |
| Curfew/Vagrancy           | 0       | 4        |
| Disorderly Conduct        | 0       | 0        |
| DUI                       | 21      | 0        |
| Drunkenness               | 1       | 0        |
| Family Offense-nonviolent | 0       | 0        |
| Liquor Law Violation      | 13      | 9        |
| Peeping Tom               | 0       | 0        |
| Runaways                  | 0       | 22       |
| Trespass                  | 1       | 1        |
| All Other Offenses        | 73      | 18       |
| Total Group "B"           | 109     | 54       |