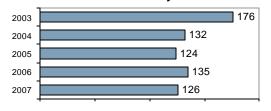

### Offense Overview

Percent cleared

- Offense total 89% change from 2006 25.4# of cleared offenses 45
- Group "A" Crime Rate

per 100,000 population 3170.6

 Summary based reporting crime rate per 100,000 population is calculated for other state crime comparisons only.
 1710.0

### Total Arrests - 5 year trend

|                           | Arrests |          |
|---------------------------|---------|----------|
| Group "B" Arrests         | Adult   | Juvenile |
| Bad Checks                | 0       | 0        |
| Curfew/Vagrancy           | 0       | 0        |
| Disorderly Conduct        | 1       | 0        |
| DUI                       | 18      | 1        |
| Drunkenness               | 0       | 0        |
| Family Offense-nonviolent | 0       | 0        |
| Liquor Law Violation      | 9       | 4        |
| Peeping Tom               | 0       | 0        |
| Runaways                  | 0       | 4        |
| Trespass                  | 0       | 2        |
| All Other Offenses        | 14      | 30       |
| Total Group "B"           | 42      | 41       |