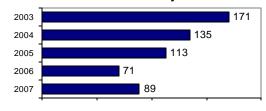

### Offense Overview

Percent cleared

- Offense total 89% change from 2006 25.4# of cleared offenses 45
- Group "A" Crime Rate

per 100,000 population 3170.6

 Summary based reporting crime rate per 100,000 population is calculated for other state crime comparisons only.
 1710.0

### Total Offenses - 5 year trend