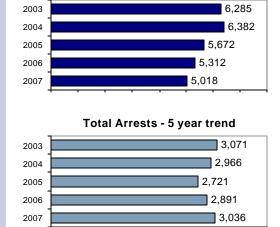

## **Twin Falls County Total**

Population: 72,988 County: Twin Falls

| Offense total                           | 5,018 |
|-----------------------------------------|-------|
| <ul><li>% change from 2006</li></ul>    | -5.5  |
| <ul><li># of cleared offenses</li></ul> | 2,077 |
| <ul> <li>Percent cleared</li> </ul>     | 41.4  |

### **Arrest Overview**

Juvenile arrest total

| Arrest total                           | 3,036 |
|----------------------------------------|-------|
| <ul><li>% change from 2006</li></ul>   | 5.0   |
| <ul> <li>Adult arrest total</li> </ul> | 2,370 |