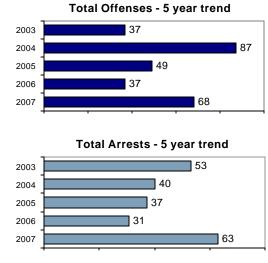

## **Cascade Police Department**

Population: 1,018 County: Valley

|                                             |        |                         | Offenses   |           | Arre  | ests     |
|---------------------------------------------|--------|-------------------------|------------|-----------|-------|----------|
|                                             |        | Group "A" Offenses      | # Reported | # Cleared | Adult | Juvenile |
|                                             |        | Murder                  | 0          | 0         | 0     | 0        |
| Offense Overview                            |        | Negligent Manslaughter  | 0          | 0         | 0     | 0        |
| <ul> <li>Offense total</li> </ul>           | 68     | Forcible Rape           | 0          | 0         | 0     | 0        |
| <ul> <li>% change from 2006</li> </ul>      | 83.8   | Robbery                 | 0          | 0         | 0     | 0        |
| <ul> <li># of cleared offenses</li> </ul>   | 31     | Aggravated Assault      | 4          | 3         | 0     | 1        |
| <ul> <li>Percent cleared</li> </ul>         | 45.6   | Burglary                | 2          | 0         | 0     | 0        |
|                                             |        | Larceny                 | 10         | 2         | 2     | 0        |
| <ul> <li>Group "A" Crime Rate</li> </ul>    |        | Motor Vehicle Theft     | 4          | 3         | 3     | 0        |
| per 100,000 population                      | 6679.8 | Arson                   | 0          | 0         | 0     | 0        |
|                                             |        | Simple Assault          | 14         | 8         | 6     | 1        |
| <ul> <li>Summary based reporting</li> </ul> | ng     | Intimidation            | 2          | 0         | 0     | 0        |
| crime rate per 100,000                      |        | Bribery                 | 0          | 0         | 0     | 0        |
| population is calculated                    |        | Counterfeiting/Forgery  | 0          | 0         | 0     | 0        |
| for other state crime                       |        | Vandalism               | 5          | 0         | 0     | 0        |
| comparisons only.                           | 1964.6 | Drug/Narcotics          | 8          | 6         | 5     | 3        |
|                                             |        | Drug Equipment          | 13         | 7         | 5     | 0        |
|                                             |        | Embezzlement            | 0          | 0         | 0     | 0        |
|                                             |        | Extortion/Blackmail     | 0          | 0         | 0     | 0        |
| Arrest Overview                             |        | Fraud                   | 2          | 0         | 0     | 0        |
| <ul> <li>Arrest total</li> </ul>            | 63     | Gambling                | 0          | 0         | 0     | 0        |
| <ul> <li>% change from 2006</li> </ul>      | 103.2  | Kidnapping              | 2          | 2         | 1     | 0        |
| <ul> <li>Adult arrest total</li> </ul>      | 57     | Pornography             | 2          | 0         | 0     | 0        |
| <ul> <li>Juvenile arrest total</li> </ul>   | 6      | Prostitution            | 0          | 0         | 0     | 0        |
|                                             |        | Forcible Sodomy         | 0          | 0         | 0     | 0        |
| <ul> <li>Arrest Rate per</li> </ul>         |        | Sexual Assault w/Object | 0          | 0         | 0     | 0        |
| 100,000 population                          | 6188.6 | Forcible Fondling       | 0          | 0         | 0     | 0        |
|                                             |        | Incest                  | 0          | 0         | 0     | 0        |
|                                             |        | Statutory Rape          | 0          | 0         | 0     | 0        |
|                                             |        | Stolen Property         | 0          | 0         | 0     | 0        |
|                                             |        | Weapon Law Violation    | 0          | 0         | 0     | 0        |
|                                             |        | Total Group "A"         | 68         | 31        | 22    | 5        |