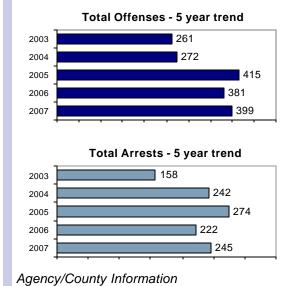

## **McCall Police Department**

Population: 2,644 County: Valley

|                                           |         |                         | Offe       | enses     | Arre  | ests     |
|-------------------------------------------|---------|-------------------------|------------|-----------|-------|----------|
|                                           |         | Group "A" Offenses      | # Reported | # Cleared | Adult | Juvenile |
|                                           |         | Murder                  | 0          | 0         | 0     | 0        |
| Offense Overview                          |         | Negligent Manslaughter  | 0          | 0         | 0     | 0        |
| <ul> <li>Offense total</li> </ul>         | 399     | Forcible Rape           | 2          | 1         | 1     | 0        |
| <ul> <li>% change from 2006</li> </ul>    | 4.7     | Robbery                 | 0          | 0         | 0     | 0        |
| <ul> <li># of cleared offenses</li> </ul> | 127     | Aggravated Assault      | 14         | 12        | 3     | 1        |
| <ul> <li>Percent cleared</li> </ul>       | 31.8    | Burglary                | 28         | 2         | 4     | 0        |
|                                           |         | Larceny                 | 110        | 13        | 8     | 0        |
| <ul> <li>Group "A" Crime Rate</li> </ul>  |         | Motor Vehicle Theft     | 4          | 0         | 0     | 0        |
| per 100,000 population                    | 15090.8 | Arson                   | 0          | 0         | 0     | 0        |
|                                           |         | Simple Assault          | 64         | 35        | 16    | 1        |
| <ul> <li>Summary based reporti</li> </ul> | ng      | Intimidation            | 20         | 1         | 0     | 0        |
| crime rate per 100,000                    |         | Bribery                 | 0          | 0         | 0     | 0        |
| population is calculated                  |         | Counterfeiting/Forgery  | 0          | 0         | 0     | 0        |
| for other state crime                     |         | Vandalism               | 70         | 4         | 4     | 0        |
| comparisons only.                         | 5975.8  | Drug/Narcotics          | 31         | 22        | 21    | 0        |
|                                           |         | Drug Equipment          | 38         | 29        | 10    | 3        |
|                                           |         | Embezzlement            | 0          | 0         | 0     | 0        |
|                                           |         | Extortion/Blackmail     | 0          | 0         | 0     | 0        |
| Arrest Overview                           |         | Fraud                   | 9          | 2         | 0     | 0        |
| <ul> <li>Arrest total</li> </ul>          | 245     | Gambling                | 0          | 0         | 0     | 0        |
| <ul> <li>% change from 2006</li> </ul>    | 10.4    | Kidnapping              | 1          | 0         | 0     | 0        |
| <ul> <li>Adult arrest total</li> </ul>    | 216     | Pornography             | 0          | 0         | 0     | 0        |
| <ul> <li>Juvenile arrest total</li> </ul> | 29      | Prostitution            | 0          | 0         | 0     | 0        |
|                                           |         | Forcible Sodomy         | 0          | 0         | 0     | 0        |
| <ul> <li>Arrest Rate per</li> </ul>       |         | Sexual Assault w/Object | 0          | 0         | 0     | 0        |
| 100,000 population                        | 9266.3  | Forcible Fondling       | 4          | 3         | 2     | 0        |
|                                           |         | Incest                  | 0          | 0         | 0     | 0        |
|                                           |         | Statutory Rape          | 0          | 0         | 0     | 0        |
|                                           |         | Stolen Property         | 2          | 1         | 1     | 0        |
|                                           |         | Weapon Law Violation    | 2          | 2         | 1     | 0        |
|                                           |         | Total Group "A"         | 399        | 127       | 71    | 5        |