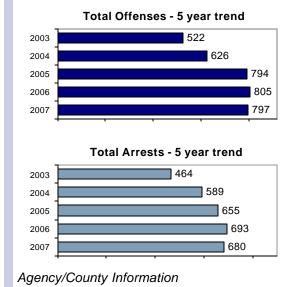

## Valley County Total

Population: County:

9,063 Valley

|                                             |      |                         | Offe       | enses     | Arre  | ests     |
|---------------------------------------------|------|-------------------------|------------|-----------|-------|----------|
|                                             |      | Group "A" Offenses      | # Reported | # Cleared | Adult | Juvenile |
|                                             |      | Murder                  | 0          | 0         | 0     | 0        |
| Offense Overview                            |      | Negligent Manslaughter  | 0          | 0         | 0     | 0        |
| Offense total                               | 797  | Forcible Rape           | 10         | 2         | 2     | 0        |
| % change from 2006                          | -1.0 | Robbery                 | 0          | 0         | 0     | 0        |
| # of cleared offenses                       | 257  | Aggravated Assault      | 26         | 23        | 7     | 2        |
| Percent cleared 3                           | 32.2 | Burglary                | 47         | 3         | 5     | 0        |
|                                             |      | Larceny                 | 220        | 21        | 16    | 0        |
| <ul> <li>Group "A" Crime Rate</li> </ul>    |      | Motor Vehicle Theft     | 21         | 4         | 4     | 0        |
| per 100,000 population 879                  | 4.0  | Arson                   | 2          | 1         | 1     | 0        |
|                                             |      | Simple Assault          | 122        | 69        | 42    | 3        |
| <ul> <li>Summary based reporting</li> </ul> |      | Intimidation            | 36         | 1         | 0     | 0        |
| crime rate per 100,000                      |      | Bribery                 | 0          | 0         | 0     | 0        |
| population is calculated                    |      | Counterfeiting/Forgery  | 1          | 0         | 0     | 0        |
| for other state crime                       |      | Vandalism               | 112        | 10        | 8     | 0        |
| comparisons only. 359                       | 7.0  | Drug/Narcotics          | 76         | 50        | 40    | 5        |
|                                             |      | Drug Equipment          | 84         | 58        | 22    | 5        |
|                                             |      | Embezzlement            | 0          | 0         | 0     | 0        |
|                                             |      | Extortion/Blackmail     | 0          | 0         | 0     | 0        |
| Arrest Overview                             |      | Fraud                   | 19         | 3         | 0     | 1        |
|                                             | 680  | Gambling                | 0          | 0         | 0     | 0        |
| <b>J</b>                                    | -1.9 | Kidnapping              | 3          | 2         | 1     | 0        |
|                                             | 633  | Pornography             | 3          | 1         | 1     | 0        |
| <ul> <li>Juvenile arrest total</li> </ul>   | 47   | Prostitution            | 0          | 0         | 0     | 0        |
|                                             |      | Forcible Sodomy         | 0          | 0         | 0     | 0        |
| <ul> <li>Arrest Rate per</li> </ul>         |      | Sexual Assault w/Object | 0          | 0         | 0     | 0        |
| 100,000 population 750                      | 3.0  | Forcible Fondling       | 6          | 3         | 2     | 0        |
|                                             |      | Incest                  | 0          | 0         | 0     | 0        |
|                                             |      | Statutory Rape          | 0          | 0         | 0     | 0        |
|                                             |      | Stolen Property         | 5          | 2         | 1     | 0        |
|                                             |      | Weapon Law Violation    | 4          | 4         | 2     | 0        |
|                                             |      | Total Group "A"         | 797        | 257       | 154   | 16       |