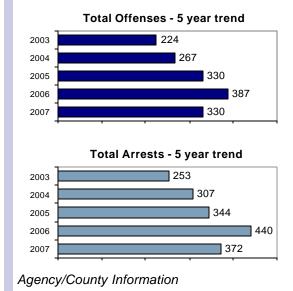

# Valley County Sheriff

Population: County:

5,401 Valley

|                                            |        |                         | Offenses   |           | Arrests |          |
|--------------------------------------------|--------|-------------------------|------------|-----------|---------|----------|
|                                            |        | Group "A" Offenses      | # Reported | # Cleared | Adult   | Juvenile |
|                                            |        | Murder                  | 0          | 0         | 0       | 0        |
| Offense Overview                           |        | Negligent Manslaughter  | 0          | 0         | 0       | 0        |
| <ul> <li>Offense total</li> </ul>          | 330    | Forcible Rape           | 8          | 1         | 1       | 0        |
| <ul> <li>% change from 2006</li> </ul>     | -14.7  | Robbery                 | 0          | 0         | 0       | 0        |
| <ul> <li># of cleared offenses</li> </ul>  | 99     | Aggravated Assault      | 8          | 8         | 4       | 0        |
| <ul> <li>Percent cleared</li> </ul>        | 30.0   | Burglary                | 17         | 1         | 1       | 0        |
|                                            |        | Larceny                 | 100        | 6         | 6       | 0        |
| <ul> <li>Group "A" Crime Rate</li> </ul>   |        | Motor Vehicle Theft     | 13         | 1         | 1       | 0        |
| per 100,000 population                     | 6110.0 | Arson                   | 2          | 1         | 1       | 0        |
|                                            |        | Simple Assault          | 44         | 26        | 20      | 1        |
| <ul> <li>Summary based reportin</li> </ul> | g      | Intimidation            | 14         | 0         | 0       | 0        |
| crime rate per 100,000                     |        | Bribery                 | 0          | 0         | 0       | 0        |
| population is calculated                   |        | Counterfeiting/Forgery  | 1          | 0         | 0       | 0        |
| for other state crime                      |        | Vandalism               | 37         | 6         | 4       | 0        |
| comparisons only.                          | 2740.2 | Drug/Narcotics          | 37         | 22        | 14      | 2        |
|                                            |        | Drug Equipment          | 33         | 22        | 7       | 2        |
|                                            |        | Embezzlement            | 0          | 0         | 0       | 0        |
|                                            |        | Extortion/Blackmail     | 0          | 0         | 0       | 0        |
| Arrest Overview                            |        | Fraud                   | 8          | 1         | 0       | 1        |
| <ul> <li>Arrest total</li> </ul>           | 372    | Gambling                | 0          | 0         | 0       | 0        |
| <ul> <li>% change from 2006</li> </ul>     | -15.5  | Kidnapping              | 0          | 0         | 0       | 0        |
| <ul> <li>Adult arrest total</li> </ul>     | 360    | Pornography             | 1          | 1         | 1       | 0        |
| <ul> <li>Juvenile arrest total</li> </ul>  | 12     | Prostitution            | 0          | 0         | 0       | 0        |
|                                            |        | Forcible Sodomy         | 0          | 0         | 0       | 0        |
| <ul> <li>Arrest Rate per</li> </ul>        |        | Sexual Assault w/Object | 0          | 0         | 0       | 0        |
| 100,000 population                         | 6887.6 | Forcible Fondling       | 2          | 0         | 0       | 0        |
|                                            |        | Incest                  | 0          | 0         | 0       | 0        |
|                                            |        | Statutory Rape          | 0          | 0         | 0       | 0        |
|                                            |        | Stolen Property         | 3          | 1         | 0       | 0        |
|                                            |        | Weapon Law Violation    | 2          | 2         | 1       | 0        |
|                                            |        | Total Group "A"         | 330        | 99        | 61      | 6        |