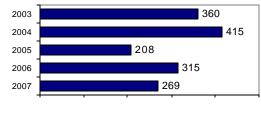

#### Offense Overview

| Offense total                             | 269   |
|-------------------------------------------|-------|
| <ul><li>% change from 2006</li></ul>      | -14.6 |
| <ul> <li># of cleared offenses</li> </ul> | 177   |