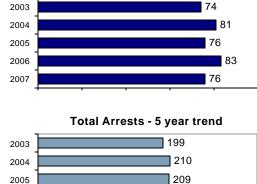

 Arrest Rate per 100,000 population 5953.9

|                         | Offe       | enses     | Arre  | ests     |
|-------------------------|------------|-----------|-------|----------|
| Group "A" Offenses      | # Reported | # Cleared | Adult | Juvenile |
| Murder                  | 0          | 0         | 0     | 0        |
| Negligent Manslaughter  | 0          | 0         | 0     | 0        |
| Forcible Rape           | 1          | 1         | 1     | 0        |
| Robbery                 | 0          | 0         | 0     | 0        |
| Aggravated Assault      | 8          | 8         | 8     | 0        |
| Burglary                | 12         | 5         | 1     | 12       |
| Larceny                 | 11         | 4         | 4     | 2        |
| Motor Vehicle Theft     | 1          | 1         | 1     | 0        |
| Arson                   | 0          | 0         | 0     | 0        |
| Simple Assault          | 5          | 5         | 4     | 1        |
| Intimidation            | 0          | 0         | 0     | 0        |
| Bribery                 | 0          | 0         | 0     | 0        |
| Counterfeiting/Forgery  | 0          | 0         | 0     | 0        |
| Vandalism               | 9          | 4         | 4     | 0        |
| Drug/Narcotics          | 14         | 13        | 9     | 0        |
| Drug Equipment          | 12         | 12        | 5     | 0        |
| Embezzlement            | 0          | 0         | 0     | 0        |
| Extortion/Blackmail     | 0          | 0         | 0     | 0        |
| Fraud                   | 0          | 0         | 0     | 0        |
| Gambling                | 0          | 0         | 0     | 0        |
| Kidnapping              | 0          | 0         | 0     | 0        |
| Pornography             | 1          | 1         | 0     | 1        |
| Prostitution            | 0          | 0         | 0     | 0        |
| Forcible Sodomy         | 0          | 0         | 0     | 0        |
| Sexual Assault w/Object | 0          | 0         | 0     | 0        |
| Forcible Fondling       | 0          | 0         | 0     | 0        |
| Incest                  | 0          | 0         | 0     | 0        |
| Statutory Rape          | 0          | 0         | 0     | 0        |
| Stolen Property         | 0          | 0         | 0     | 0        |
| Weapon Law Violation    | 2          | 1         | 0     | 1        |
| Total Group "A"         | 76         | 55        | 37    | 17       |

#### Total Offenses - 5 year trend

| Total Arrests - 5 year trend |                                                  |  |  |
|------------------------------|--------------------------------------------------|--|--|
| 2003                         | 199                                              |  |  |
| 2004                         | 210                                              |  |  |
| 2005                         | 209                                              |  |  |
| 2006                         | 232                                              |  |  |
| 2007                         | 289                                              |  |  |
| -                            | <del>                                     </del> |  |  |