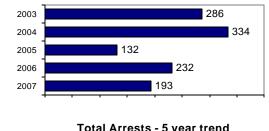

#### **Arrest Overview**

- Arrest total
  % change from 2006
  Adult arrest total
  Juvenile arrest total
  63
- Arrest Rate per 100,000 population 4626.7

|                         | Offenses   |           | Arrests |          |
|-------------------------|------------|-----------|---------|----------|
| Group "A" Offenses      | # Reported | # Cleared | Adult   | Juvenile |
| Murder                  | 0          | 0         | 0       | 0        |
| Negligent Manslaughter  | 0          | 0         | 0       | 0        |
| Forcible Rape           | 0          | 0         | 0       | 0        |
| Robbery                 | 0          | 0         | 0       | 0        |
| Aggravated Assault      | 5          | 5         | 2       | 2        |
| Burglary                | 11         | 2         | 2       | 0        |
| Larceny                 | 59         | 30        | 17      | 25       |
| Motor Vehicle Theft     | 3          | 3         | 3       | 0        |
| Arson                   | 0          | 0         | 0       | 0        |
| Simple Assault          | 38         | 36        | 29      | 6        |
| Intimidation            | 1          | 0         | 0       | 0        |
| Bribery                 | 0          | 0         | 0       | 0        |
| Counterfeiting/Forgery  | 2          | 1         | 1       | 0        |
| Vandalism               | 35         | 11        | 6       | 5        |
| Drug/Narcotics          | 17         | 15        | 15      | 0        |
| Drug Equipment          | 18         | 16        | 9       | 1        |
| Embezzlement            | 0          | 0         | 0       | 0        |
| Extortion/Blackmail     | 0          | 0         | 0       | 0        |
| Fraud                   | 0          | 0         | 0       | 0        |
| Gambling                | 0          | 0         | 0       | 0        |
| Kidnapping              | 0          | 0         | 0       | 0        |
| Pornography             | 0          | 0         | 0       | 0        |
| Prostitution            | 0          | 0         | 0       | 0        |
| Forcible Sodomy         | 0          | 0         | 0       | 0        |
| Sexual Assault w/Object | 0          | 0         | 0       | 0        |
| Forcible Fondling       | 2          | 1         | 1       | 0        |
| Incest                  | 0          | 0         | 0       | 0        |
| Statutory Rape          | 0          | 0         | 0       | 0        |
| Stolen Property         | 0          | 0         | 0       | 0        |
| Weapon Law Violation    | 2          | 2         | 1       | 2        |
| Total Group "A"         | 193        | 122       | 86      | 41       |