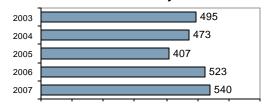

#### **Arrest Overview**

| <ul> <li>Arrest total</li> </ul>          | 540 |
|-------------------------------------------|-----|
| <ul><li>% change from 2006</li></ul>      | 3.3 |
| <ul> <li>Adult arrest total</li> </ul>    | 429 |
| <ul> <li>Juvenile arrest total</li> </ul> | 111 |