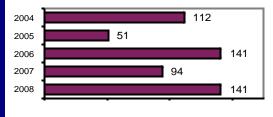

### Total Offenses - 5 year trend

## Offense Overview

| <ul><li>Offense total</li></ul> | 141  |
|---------------------------------|------|
| ■ % change from 2007            | 50.0 |
| # of cleared offenses           | 51   |

- Percent cleared 36.2
- Group "A" Crime Rate per 100,000 population 3974.1
- Summary based reporting crime rate per 100,000 population is calculated for other state crime comparisons only.