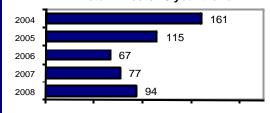

#### Total Arrests - 5 year trend

|                           | Arrests |          |  |
|---------------------------|---------|----------|--|
| Group "B" Arrests         | Adult   | Juvenile |  |
| Bad Checks                | 0       | 0        |  |
| Curfew/Vagrancy           | 0       | 0        |  |
| Disorderly Conduct        | 1       | 0        |  |
| DUI                       | 20      | 0        |  |
| Drunkenness               | 1       | 0        |  |
| Family Offense-nonviolent | 2       | 0        |  |
| Liquor Law Violation      | 17      | 8        |  |
| Peeping Tom               | 0       | 0        |  |
| Runaways                  | 0       | 0        |  |
| Trespass                  | 1       | 0        |  |
| All Other Offenses        | 7       | 5        |  |
| Total Group "B"           | 49      | 13       |  |

#### **Arrest Overview**

| 22.1 |
|------|
| 78   |
| 16   |
|      |

Arrest Rate per 100,000 population 2649.4

|                         | Offenses   |           | Arrests |          |
|-------------------------|------------|-----------|---------|----------|
| Group "A" Offenses      | # Reported | # Cleared | Adult   | Juvenile |
| Murder                  | 0          | 0         | 0       | 0        |
| Negligent Manslaughter  | 0          | 0         | 0       | 0        |
| Forcible Rape           | 0          | 0         | 0       | 0        |
| Robbery                 | 0          | 0         | 0       | 0        |
| Aggravated Assault      | 7          | 5         | 1       | 0        |
| Burglary                | 10         | 0         | 0       | 0        |
| Larceny                 | 40         | 3         | 1       | 2        |
| Motor Vehicle Theft     | 2          | 0         | 0       | 0        |
| Arson                   | 1          | 1         | 1       | 0        |
| Simple Assault          | 22         | 11        | 4       | 1        |
| Intimidation            | 0          | 0         | 0       | 0        |
| Bribery                 | 0          | 0         | 0       | 0        |
| Counterfeiting/Forgery  | 0          | 0         | 0       | 0        |
| Vandalism               | 12         | 2         | 1       | 0        |
| Drug/Narcotics          | 17         | 13        | 10      | 0        |
| Drug Equipment          | 16         | 15        | 11      | 0        |
| Embezzlement            | 0          | 0         | 0       | 0        |
| Extortion/Blackmail     | 0          | 0         | 0       | 0        |
| Fraud                   | 2          | 0         | 0       | 0        |
| Gambling                | 0          | 0         | 0       | 0        |
| Kidnapping              | 0          | 0         | 0       | 0        |
| Pornography             | 0          | 0         | 0       | 0        |
| Prostitution            | 0          | 0         | 0       | 0        |
| Forcible Sodomy         | 0          | 0         | 0       | 0        |
| Sexual Assault w/Object | 0          | 0         | 0       | 0        |
| Forcible Fondling       | 0          | 0         | 0       | 0        |
| Incest                  | 0          | 0         | 0       | 0        |
| Statutory Rape          | 0          | 0         | 0       | 0        |
| Stolen Property         | 0          | 0         | 0       | 0        |
| Weapon Law Violation    | 12         | 1         | 0       | 0        |
| Total Group "A"         | 141        | 51        | 29      | 3        |