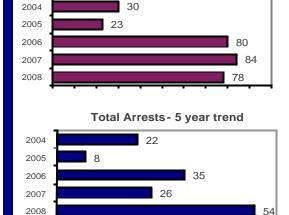

## Offense Overview

| <ul><li>Offense total</li></ul> | 78   |
|---------------------------------|------|
| ■ % change from 2007            | -7.1 |
| # of cleared offenses           | 11   |

Percent cleared 14.1

### Total Offenses - 5 year trend

|                           | Arrests |          |  |
|---------------------------|---------|----------|--|
| Group "B" Arrests         | Adult   | Juvenile |  |
| Bad Checks                | 0       | 0        |  |
| Curfew/Vagrancy           | 0       | 0        |  |
| Disorderly Conduct        | 7       | 3        |  |
| DUI                       | 15      | 0        |  |
| Drunkenness               | 0       | 0        |  |
| Family Offense-nonviolent | 0       | 0        |  |
| Liquor Law Violation      | 13      | 3        |  |
| Peeping Tom               | 0       | 0        |  |
| Runaways                  | 0       | 0        |  |
| Trespass                  | 0       | 0        |  |
| All Other Offenses        | 6       | 0        |  |
| Total Group "B"           | 41      | 6        |  |