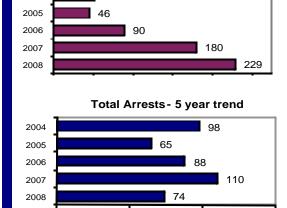

### Offense Overview

| <ul><li>Offense total</li></ul>         | 229  |
|-----------------------------------------|------|
| ■ % change from 2007                    | 27.2 |
| <ul><li># of cleared offenses</li></ul> | 33   |
| Percent cleared                         | 14.4 |

### Total Offenses - 5 year trend

|                           | Arrests |          |  |
|---------------------------|---------|----------|--|
| Group "B" Arrests         | Adult   | Juvenile |  |
| Bad Checks                | 0       | 0        |  |
| Curfew/Vagrancy           | 0       | 0        |  |
| Disorderly Conduct        | 7       | 3        |  |
| DUI                       | 20      | 0        |  |
| Drunkenness               | 0       | 0        |  |
| Family Offense-nonviolent | 0       | 0        |  |
| Liquor Law Violation      | 14      | 4        |  |
| Peeping Tom               | 0       | 0        |  |
| Runaways                  | 0       | 0        |  |
| Trespass                  | 0       | 0        |  |
| All Other Offenses        | 9       | 0        |  |
| Total Group "B"           | 50      | 7        |  |