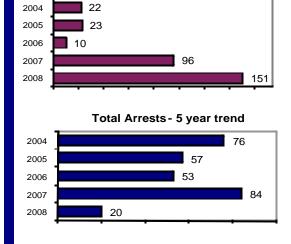

### Offense Overview

| Offense total         | 151  |
|-----------------------|------|
| % change from 2007    | 57.3 |
| # of cleared offenses | 22   |

### Total Offenses - 5 year trend

|                           | Arrests |          |  |
|---------------------------|---------|----------|--|
| Group "B" Arrests         | Adult   | Juvenile |  |
| Bad Checks                | 0       | 0        |  |
| Curfew/Vagrancy           | 0       | 0        |  |
| Disorderly Conduct        | 0       | 0        |  |
| DUI                       | 5       | 0        |  |
| Drunkenness               | 0       | 0        |  |
| Family Offense-nonviolent | 0       | 0        |  |
| Liquor Law Violation      | 1       | 1        |  |
| Peeping Tom               | 0       | 0        |  |
| Runaways                  | 0       | 0        |  |
| Trespass                  | 0       | 0        |  |
| All Other Offenses        | 3       | 0        |  |
| Total Group "B"           | 9       | 1        |  |