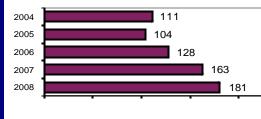

| Agency 2008 Crime Report                  |        |                         |            |           |                  |                  |
|-------------------------------------------|--------|-------------------------|------------|-----------|------------------|------------------|
| St. Maries P                              | olice  | Department              |            |           | lation:<br>inty: | 2,619<br>Benewah |
|                                           |        |                         | Offe       | enses     | Arr              | ests             |
|                                           |        | Group "A" Offenses      | # Reported | # Cleared | Adult            | Juvenile         |
|                                           |        | Murder                  | 0          | 0         | 0                | 0                |
| Offense Overview                          |        | Negligent Manslaughter  | 0          | 0         | 0                | 0                |
| <ul> <li>Offense total</li> </ul>         | 181    | Forcible Rape           | 3          | 1         | 0                | 1                |
| % change from 2007                        | 11.0   | Robbery                 | 0          | 0         | 0                | 0                |
| # of cleared offenses                     | 108    | Aggravated Assault      | 14         | 10        | 9                | 1                |
| Percent cleared                           | 59.7   | Burglary                | 7          | 1         | 1                | 0                |
|                                           |        | Larceny                 | 24         | 11        | 5                | 6                |
| Group "A" Crime Rate                      |        | Motor Vehicle Theft     | 2          | 1         | 1                | 0                |
| per 100,000 population                    | 6911.0 | Arson                   | 0          | 0         | 0                | 0                |
|                                           |        | Simple Assault          | 32         | 24        | 18               | 3                |
| Summary based reporting                   | ng     | Intimidation            | 6          | 4         | 4                | 0                |
| crime rate per 100,000                    |        | Bribery                 | 0          | 0         | 0                | 0                |
| population is calculated                  |        | Counterfeiting/Forgery  | 1          | 0         | 0                | 0                |
| for other state crime                     |        | Vandalism               | 11         | 3         | 3                | 0                |
| comparisons only.                         | 1909.1 | Drug/Narcotics          | 31         | 21        | 20               | 3                |
|                                           |        | Drug Equipment          | 24         | 19        | 5                | 1                |
|                                           |        | Embezzlement            | 3          | 2         | 1                | 1                |
|                                           |        | Extortion/Blackmail     | 0          | 0         | 0                | 0                |
| Arrest Overview                           |        | Fraud                   | 9          | 2         | 2                | 0                |
| Arrest total                              | 197    | Gambling                | 0          | 0         | 0                | 0                |
| % change from 2007                        | 16.6   | Kidnapping              | 0          | 0         | 0                | 0                |
| <ul> <li>Adult arrest total</li> </ul>    | 165    | Pornography             | 1          | 1         | 0                | 0                |
| <ul> <li>Juvenile arrest total</li> </ul> | 32     | Prostitution            | 0          | 0         | 0                | 0                |
|                                           |        | Forcible Sodomy         | 1          | 0         | 0                | 0                |
| <ul> <li>Arrest Rate per</li> </ul>       |        | Sexual Assault w/Object | 1          | 1         | 0                | 0                |
| 100,000 population                        | 7522.0 | Forcible Fondling       | 2          | 0         | 0                | 0                |
|                                           |        | Incest                  | 0          | 0         | 0                | 0                |
|                                           |        | Statutory Rape          | 6          | 6         | 2                | 0                |
|                                           |        | Stolen Property         | 0          | 0         | 0                | 0                |
|                                           |        | Weapon Law Violation    | 3          | 1         | 1                | 0                |
|                                           |        | Total Group "A"         | 181        | 108       | 72               | 16               |