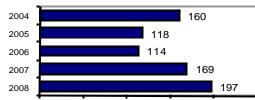

| Agency 2008 Crime Report                  |        |                         |            |           |                  |                  |
|-------------------------------------------|--------|-------------------------|------------|-----------|------------------|------------------|
| St. Maries P                              | olice  | Department              |            |           | lation:<br>inty: | 2,619<br>Benewah |
|                                           |        |                         | Offe       | enses     | Arr              | ests             |
|                                           |        | Group "A" Offenses      | # Reported | # Cleared | Adult            | Juvenile         |
|                                           |        | Murder                  | 0          | 0         | 0                | 0                |
| Offense Overview                          |        | Negligent Manslaughter  | 0          | 0         | 0                | 0                |
| <ul> <li>Offense total</li> </ul>         | 181    | Forcible Rape           | 3          | 1         | 0                | 1                |
| % change from 2007                        | 11.0   | Robbery                 | 0          | 0         | 0                | 0                |
| # of cleared offenses                     | 108    | Aggravated Assault      | 14         | 10        | 9                | 1                |
| Percent cleared                           | 59.7   | Burglary                | 7          | 1         | 1                | 0                |
|                                           |        | Larceny                 | 24         | 11        | 5                | 6                |
| Group "A" Crime Rate                      |        | Motor Vehicle Theft     | 2          | 1         | 1                | 0                |
| per 100,000 population                    | 6911.0 | Arson                   | 0          | 0         | 0                | 0                |
|                                           |        | Simple Assault          | 32         | 24        | 18               | 3                |
| Summary based reporting                   | ng     | Intimidation            | 6          | 4         | 4                | 0                |
| crime rate per 100,000                    |        | Bribery                 | 0          | 0         | 0                | 0                |
| population is calculated                  |        | Counterfeiting/Forgery  | 1          | 0         | 0                | 0                |
| for other state crime                     |        | Vandalism               | 11         | 3         | 3                | 0                |
| comparisons only.                         | 1909.1 | Drug/Narcotics          | 31         | 21        | 20               | 3                |
|                                           |        | Drug Equipment          | 24         | 19        | 5                | 1                |
|                                           |        | Embezzlement            | 3          | 2         | 1                | 1                |
|                                           |        | Extortion/Blackmail     | 0          | 0         | 0                | 0                |
| Arrest Overview                           |        | Fraud                   | 9          | 2         | 2                | 0                |
| Arrest total                              | 197    | Gambling                | 0          | 0         | 0                | 0                |
| % change from 2007                        | 16.6   | Kidnapping              | 0          | 0         | 0                | 0                |
| <ul> <li>Adult arrest total</li> </ul>    | 165    | Pornography             | 1          | 1         | 0                | 0                |
| <ul> <li>Juvenile arrest total</li> </ul> | 32     | Prostitution            | 0          | 0         | 0                | 0                |
|                                           |        | Forcible Sodomy         | 1          | 0         | 0                | 0                |
| <ul> <li>Arrest Rate per</li> </ul>       |        | Sexual Assault w/Object | 1          | 1         | 0                | 0                |
| 100,000 population                        | 7522.0 | Forcible Fondling       | 2          | 0         | 0                | 0                |
|                                           |        | Incest                  | 0          | 0         | 0                | 0                |
|                                           |        | Statutory Rape          | 6          | 6         | 2                | 0                |
|                                           |        | Stolen Property         | 0          | 0         | 0                | 0                |
|                                           |        | Weapon Law Violation    | 3          | 1         | 1                | 0                |
|                                           |        | Total Group "A"         | 181        | 108       | 72               | 16               |