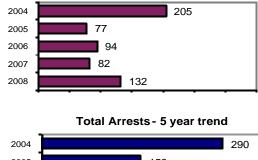

## **Benewah County Sheriff**

Population: 6,608 County: Benewah

|                                                     |                         | Offenses   |           | Arrests |          |
|-----------------------------------------------------|-------------------------|------------|-----------|---------|----------|
|                                                     | Group "A" Offenses      | # Reported | # Cleared | Adult   | Juvenile |
|                                                     | Murder                  | 1          | 1         | 0       | 1        |
| Offense Overview                                    | Negligent Manslaughter  | 0          | 0         | 0       | 0        |
| Offense total     132                               | Forcible Rape           | 1          | 1         | 0       | 1        |
| • % change from 2007 61.0                           | Robbery                 | 1          | 1         | 1       | 0        |
| • # of cleared offenses 91                          | Aggravated Assault      | 14         | 13        | 12      | 1        |
| Percent cleared 0.0                                 | Burglary                | 7          | 1         | 1       | 0        |
|                                                     | Larceny                 | 12         | 3         | 2       | 1        |
| Group "A" Crime Rate                                | Motor Vehicle Theft     | 3          | 2         | 2       | 0        |
| per 100,000 population 1997.6                       | Arson                   | 0          | 0         | 0       | 0        |
|                                                     | Simple Assault          | 19         | 19        | 15      | 1        |
| Summary based reporting                             | Intimidation            | 1          | 1         | 1       | 0        |
| crime rate per 100,000                              | Bribery                 | 0          | 0         | 0       | 0        |
| population is calculated                            | Counterfeiting/Forgery  | 1          | 1         | 0       | 1        |
| for other state crime                               | Vandalism               | 12         | 4         | 4       | 0        |
| comparisons only. 590.2                             | Drug/Narcotics          | 24         | 18        | 22      | 0        |
|                                                     | Drug Equipment          | 24         | 17        | 4       | 1        |
|                                                     | Embezzlement            | 0          | 0         | 0       | 0        |
|                                                     | Extortion/Blackmail     | 0          | 0         | 0       | 0        |
| Arrest Overview                                     | Fraud                   | 2          | 0         | 0       | 0        |
| <ul> <li>Arrest total</li> <li>260</li> </ul>       | Gambling                | 0          | 0         | 0       | 0        |
| • % change from 2007 17.6                           | Kidnapping              | 3          | 3         | 1       | 0        |
| <ul> <li>Adult arrest total</li> <li>229</li> </ul> | Pornography             | 0          | 0         | 0       | 0        |
| Juvenile arrest total 31                            | Prostitution            | 0          | 0         | 0       | 0        |
|                                                     | Forcible Sodomy         | 0          | 0         | 0       | 0        |
| <ul> <li>Arrest Rate per</li> </ul>                 | Sexual Assault w/Object | 0          | 0         | 0       | 0        |
| 100,000 population 3934.6                           | Forcible Fondling       | 5          | 4         | 2       | 0        |
|                                                     | Incest                  | 0          | 0         | 0       | 0        |
|                                                     | Statutory Rape          | 0          | 0         | 0       | 0        |
|                                                     | Stolen Property         | 0          | 0         | 0       | 0        |
|                                                     | Weapon Law Violation    | 2          | 2         | 1       | 1        |
|                                                     | Total Group "A"         | 132        | 91        | 68      | 8        |