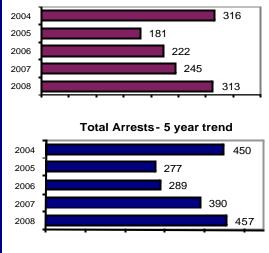

## **Benewah County Total**

Population: 9,227 County: Benewah

|                                           | J      |                         |            |           |         |          |
|-------------------------------------------|--------|-------------------------|------------|-----------|---------|----------|
|                                           |        |                         | Offenses   |           | Arrests |          |
|                                           |        | Group "A" Offenses      | # Reported | # Cleared | Adult   | Juvenile |
|                                           |        | Murder                  | 1          | 1         | 0       | 1        |
| Offense Overview                          |        | Negligent Manslaughter  | 0          | 0         | 0       | 0        |
| <ul> <li>Offense total</li> </ul>         | 313    | Forcible Rape           | 4          | 2         | 0       | 2        |
| % change from 2007                        | 27.8   | Robbery                 | 1          | 1         | 1       | 0        |
| # of cleared offenses                     | 199    | Aggravated Assault      | 28         | 23        | 21      | 2        |
| Percent cleared                           | 63.6   | Burglary                | 14         | 2         | 2       | 0        |
|                                           |        | Larceny                 | 36         | 14        | 7       | 7        |
| Group "A" Crime Rate                      |        | Motor Vehicle Theft     | 5          | 3         | 3       | 0        |
| per 100,000 population                    | 3392.2 | Arson                   | 0          | 0         | 0       | 0        |
|                                           |        | Simple Assault          | 51         | 43        | 33      | 4        |
| Summary based reportin                    | g      | Intimidation            | 7          | 5         | 5       | 0        |
| crime rate per 100,000                    |        | Bribery                 | 0          | 0         | 0       | 0        |
| population is calculated                  |        | Counterfeiting/Forgery  | 2          | 1         | 0       | 1        |
| for other state crime                     |        | Vandalism               | 23         | 7         | 7       | 0        |
| comparisons only.                         | 964.6  | Drug/Narcotics          | 55         | 39        | 42      | 3        |
|                                           |        | Drug Equipment          | 48         | 36        | 9       | 2        |
|                                           |        | Embezzlement            | 3          | 2         | 1       | 1        |
|                                           |        | Extortion/Blackmail     | 0          | 0         | 0       | 0        |
| Arrest Overview                           |        | Fraud                   | 11         | 2         | 2       | 0        |
| Arrest total                              | 457    | Gambling                | 0          | 0         | 0       | 0        |
| % change from 2007                        | 17.2   | Kidnapping              | 3          | 3         | 1       | 0        |
| <ul> <li>Adult arrest total</li> </ul>    | 394    | Pornography             | 1          | 1         | 0       | 0        |
| <ul> <li>Juvenile arrest total</li> </ul> | 63     | Prostitution            | 0          | 0         | 0       | 0        |
|                                           |        | Forcible Sodomy         | 1          | 0         | 0       | 0        |
| <ul> <li>Arrest Rate per</li> </ul>       |        | Sexual Assault w/Object | 1          | 1         | 0       | 0        |
| 100,000 population                        | 4952.9 | Forcible Fondling       | 7          | 4         | 2       | 0        |
|                                           |        | Incest                  | 0          | 0         | 0       | 0        |
|                                           |        | Statutory Rape          | 6          | 6         | 2       | 0        |
|                                           |        | Stolen Property         | 0          | 0         | 0       | 0        |
|                                           |        | Weapon Law Violation    | 5          | 3         | 2       | 1        |
|                                           |        | Total Group "A"         | 313        | 199       | 140     | 24       |