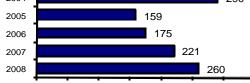

## **Benewah County Total**

Population: 9,227 County: Benewah

|                                           | J      |                         |            |           |         |          |
|-------------------------------------------|--------|-------------------------|------------|-----------|---------|----------|
|                                           |        |                         | Offenses   |           | Arrests |          |
|                                           |        | Group "A" Offenses      | # Reported | # Cleared | Adult   | Juvenile |
|                                           |        | Murder                  | 1          | 1         | 0       | 1        |
| Offense Overview                          |        | Negligent Manslaughter  | 0          | 0         | 0       | 0        |
| <ul> <li>Offense total</li> </ul>         | 313    | Forcible Rape           | 4          | 2         | 0       | 2        |
| % change from 2007                        | 27.8   | Robbery                 | 1          | 1         | 1       | 0        |
| # of cleared offenses                     | 199    | Aggravated Assault      | 28         | 23        | 21      | 2        |
| Percent cleared                           | 63.6   | Burglary                | 14         | 2         | 2       | 0        |
|                                           |        | Larceny                 | 36         | 14        | 7       | 7        |
| Group "A" Crime Rate                      |        | Motor Vehicle Theft     | 5          | 3         | 3       | 0        |
| per 100,000 population                    | 3392.2 | Arson                   | 0          | 0         | 0       | 0        |
|                                           |        | Simple Assault          | 51         | 43        | 33      | 4        |
| Summary based reportin                    | g      | Intimidation            | 7          | 5         | 5       | 0        |
| crime rate per 100,000                    |        | Bribery                 | 0          | 0         | 0       | 0        |
| population is calculated                  |        | Counterfeiting/Forgery  | 2          | 1         | 0       | 1        |
| for other state crime                     |        | Vandalism               | 23         | 7         | 7       | 0        |
| comparisons only.                         | 964.6  | Drug/Narcotics          | 55         | 39        | 42      | 3        |
|                                           |        | Drug Equipment          | 48         | 36        | 9       | 2        |
|                                           |        | Embezzlement            | 3          | 2         | 1       | 1        |
|                                           |        | Extortion/Blackmail     | 0          | 0         | 0       | 0        |
| Arrest Overview                           |        | Fraud                   | 11         | 2         | 2       | 0        |
| Arrest total                              | 457    | Gambling                | 0          | 0         | 0       | 0        |
| % change from 2007                        | 17.2   | Kidnapping              | 3          | 3         | 1       | 0        |
| <ul> <li>Adult arrest total</li> </ul>    | 394    | Pornography             | 1          | 1         | 0       | 0        |
| <ul> <li>Juvenile arrest total</li> </ul> | 63     | Prostitution            | 0          | 0         | 0       | 0        |
|                                           |        | Forcible Sodomy         | 1          | 0         | 0       | 0        |
| <ul> <li>Arrest Rate per</li> </ul>       |        | Sexual Assault w/Object | 1          | 1         | 0       | 0        |
| 100,000 population                        | 4952.9 | Forcible Fondling       | 7          | 4         | 2       | 0        |
|                                           |        | Incest                  | 0          | 0         | 0       | 0        |
|                                           |        | Statutory Rape          | 6          | 6         | 2       | 0        |
|                                           |        | Stolen Property         | 0          | 0         | 0       | 0        |
|                                           |        | Weapon Law Violation    | 5          | 3         | 2       | 1        |
|                                           |        | Total Group "A"         | 313        | 199       | 140     | 24       |