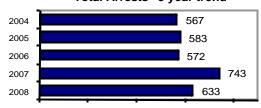

#### **Arrest Overview**

| Arrest total                            | 633   |
|-----------------------------------------|-------|
| <ul><li>% change from 2007</li></ul>    | -14.8 |
| Adult arrest total                      | 495   |
| <ul><li>Juvenile arrest total</li></ul> | 138   |
|                                         |       |