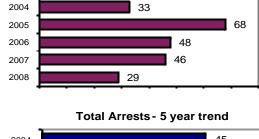

#### Offense Overview

| <ul><li>Offense total</li></ul>         | 29    |
|-----------------------------------------|-------|
| ◆ % change from 2007                    | -37.0 |
| <ul><li># of cleared offenses</li></ul> | 5     |

#### Total Offenses - 5 year trend

|                           | Arrests |          |
|---------------------------|---------|----------|
| Group "B" Arrests         | Adult   | Juvenile |
| Bad Checks                | 0       | 0        |
| Curfew/Vagrancy           | 0       | 0        |
| Disorderly Conduct        | 0       | 0        |
| DUI                       | 16      | 1        |
| Drunkenness               | 0       | 0        |
| Family Offense-nonviolent | 0       | 0        |
| Liquor Law Violation      | 4       | 0        |
| Peeping Tom               | 0       | 0        |
| Runaways                  | 0       | 0        |
| Trespass                  | 1       | 0        |
| All Other Offenses        | 1       | 0        |
| Total Group "B"           | 22      | 1        |