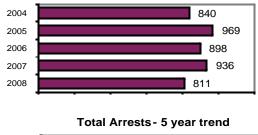

#### Total Offenses - 5 year trend

|      | Total Arrests - 5 year trend |
|------|------------------------------|
| 2004 | 213                          |
| 2005 | 280                          |
| 2006 | 136                          |
| 2007 | 110                          |
| 2008 | 151                          |