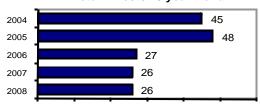

#### Arrest Overview

| <ul><li>Arrest total</li></ul>            | 26  |
|-------------------------------------------|-----|
| <ul><li>% change from 2007</li></ul>      | 0.0 |
| <ul><li>Adult arrest total</li></ul>      | 25  |
| <ul> <li>Juvenile arrest total</li> </ul> | 1   |

#### Total Offenses - 5 year trend

|      | Total Arrests - 5 year trend |
|------|------------------------------|
| 2004 | 213                          |
| 2005 | 280                          |
| 2006 | 136                          |
| 2007 | 110                          |
| 2008 | 151                          |