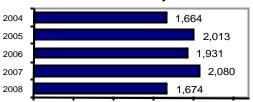

#### **Arrest Overview**

| <ul><li>Arrest total</li></ul>          | 1,674 |
|-----------------------------------------|-------|
| <ul><li>% change from 2007</li></ul>    | -19.5 |
| <ul><li>Adult arrest total</li></ul>    | 1,168 |
| <ul><li>Juvenile arrest total</li></ul> | 506   |
|                                         |       |