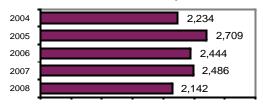

#### Offense Overview

| <ul> <li>Offense total</li> </ul>       | 2,142 |
|-----------------------------------------|-------|
| ◆ % change from 2007                    | -13.8 |
| <ul><li># of cleared offenses</li></ul> | 851   |
| Percent cleared                         | 39.7  |
|                                         |       |