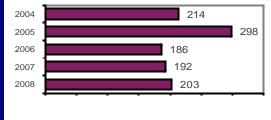

#### **Arrest Overview**

| Arrest total                            | 864   |
|-----------------------------------------|-------|
| <ul><li>% change from 2007</li></ul>    | -28.1 |
| Adult arrest total                      | 550   |
| <ul><li>Juvenile arrest total</li></ul> | 314   |
|                                         |       |

#### Offense Overview

| <ul><li>Offense total</li></ul>         | 203 |
|-----------------------------------------|-----|
| % change from 2007                      | 5.7 |
| <ul><li># of cleared offenses</li></ul> | 103 |