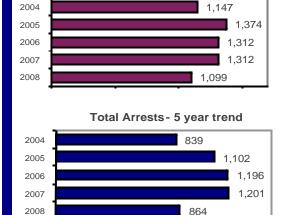

#### Offense Overview

| <ul><li>Offense total</li></ul>         | 1,099 |
|-----------------------------------------|-------|
| % change from 2007                      | -16.2 |
| <ul><li># of cleared offenses</li></ul> | 438   |
| Percent cleared                         | 39.9  |
|                                         |       |

#### Total Offenses - 5 year trend

|                           | Arrests |          |
|---------------------------|---------|----------|
| Group "B" Arrests         | Adult   | Juvenile |
| Bad Checks                | 23      | 0        |
| Curfew/Vagrancy           | 0       | 10       |
| Disorderly Conduct        | 46      | 52       |
| DUI                       | 76      | 2        |
| Drunkenness               | 25      | 0        |
| Family Offense-nonviolent | 2       | 0        |
| Liquor Law Violation      | 40      | 32       |
| Peeping Tom               | 0       | 0        |
| Runaways                  | 0       | 22       |
| Trespass                  | 11      | 11       |
| All Other Offenses        | 105     | 64       |
| Total Group "B"           | 328     | 193      |