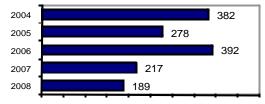

#### Total Offenses - 5 year trend

# Total Arrests - 5 year trend 2004 2005 2006 2007 51 2008

|                           | Arrests |          |  |
|---------------------------|---------|----------|--|
| Group "B" Arrests         | Adult   | Juvenile |  |
| Bad Checks                | 0       | 0        |  |
| Curfew/Vagrancy           | 0       | 0        |  |
| Disorderly Conduct        | 2       | 0        |  |
| DUI                       | 13      | 1        |  |
| Drunkenness               | 0       | 0        |  |
| Family Offense-nonviolent | 0       | 0        |  |
| Liquor Law Violation      | 0       | 0        |  |
| Peeping Tom               | 0       | 0        |  |
| Runaways                  | 0       | 0        |  |
| Trespass                  | 2       | 0        |  |
| All Other Offenses        | 18      | 0        |  |
| Total Group "B"           | 35      | 1        |  |