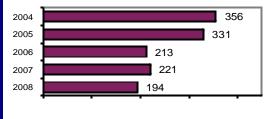

#### Offense Overview

- Offense total
  % change from 2007
  # of cleared offenses
  33
- Percent cleared 17.0
- Group "A" Crime Rate per 100,000 population 5945.4
- Summary based reporting crime rate per 100,000 population is calculated for other state crime comparisons only.
   3708.2

#### Total Offenses - 5 year trend