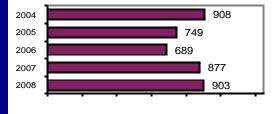

#### Total Offenses - 5 year trend

## Total Arrests - 5 year trend

|                           | Arrests |          |  |
|---------------------------|---------|----------|--|
| Group "B" Arrests         | Adult   | Juvenile |  |
| Bad Checks                | 7       | 0        |  |
| Curfew/Vagrancy           | 0       | 0        |  |
| Disorderly Conduct        | 13      | 0        |  |
| DUI                       | 173     | 4        |  |
| Drunkenness               | 1       | 0        |  |
| Family Offense-nonviolent | 1       | 0        |  |
| Liquor Law Violation      | 7       | 16       |  |
| Peeping Tom               | 0       | 0        |  |
| Runaways                  | 0       | 0        |  |
| Trespass                  | 12      | 0        |  |
| All Other Offenses        | 167     | 70       |  |
| Total Group "B"           | 381     | 90       |  |