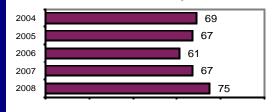

#### Offense Overview

| <ul> <li>Offense total</li> </ul>       | 75   |
|-----------------------------------------|------|
| % change from 2007                      | 11.9 |
| <ul><li># of cleared offenses</li></ul> | 12   |
| Percent cleared                         | 16.0 |

## Total Offenses - 5 year trend