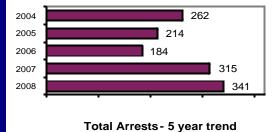

#### Offense Overview

| <ul><li>Offense total</li></ul> | 341  |
|---------------------------------|------|
| ■ % change from 2007            | 8.3  |
| # of cleared offenses           | 179  |
| Percent cleared                 | 52.5 |

#### Total Offenses - 5 year trend