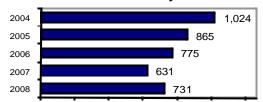

#### Total Offenses - 5 year trend

## Total Arrests - 5 year trend

|                           | Arrests |          |  |
|---------------------------|---------|----------|--|
| Group "B" Arrests         | Adult   | Juvenile |  |
| Bad Checks                | 7       | 0        |  |
| Curfew/Vagrancy           | 0       | 0        |  |
| Disorderly Conduct        | 13      | 0        |  |
| DUI                       | 173     | 4        |  |
| Drunkenness               | 1       | 0        |  |
| Family Offense-nonviolent | 1       | 0        |  |
| Liquor Law Violation      | 7       | 16       |  |
| Peeping Tom               | 0       | 0        |  |
| Runaways                  | 0       | 0        |  |
| Trespass                  | 12      | 0        |  |
| All Other Offenses        | 167     | 70       |  |
| Total Group "B"           | 381     | 90       |  |