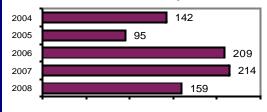

#### Total Offenses - 5 year trend

# 288 211

|                           | Arrests |          |  |
|---------------------------|---------|----------|--|
| Group "B" Arrests         | Adult   | Juvenile |  |
| Bad Checks                | 1       | 0        |  |
| Curfew/Vagrancy           | 0       | 0        |  |
| Disorderly Conduct        | 9       | 0        |  |
| DUI                       | 91      | 2        |  |
| Drunkenness               | 0       | 0        |  |
| Family Offense-nonviolent | 1       | 0        |  |
| Liquor Law Violation      | 5       | 16       |  |
| Peeping Tom               | 0       | 0        |  |
| Runaways                  | 0       | 0        |  |
| Trespass                  | 4       | 0        |  |
| All Other Offenses        | 48      | 61       |  |
| Total Group "B"           | 159     | 79       |  |