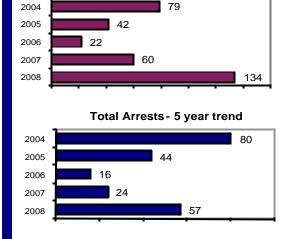

## Offense Overview

| <ul><li>Offense total</li></ul> | 134   |
|---------------------------------|-------|
| ■ % change from 2007            | 123.3 |
| # of cleared offenses           | 33    |
| Percent cleared                 | 24.6  |

## **Arrest Overview**

| <ul><li>Arrest total</li></ul>            | 57    |
|-------------------------------------------|-------|
| % change from 2007                        | 137.5 |
| <ul> <li>Adult arrest total</li> </ul>    | 50    |
| <ul> <li>Juvenile arrest total</li> </ul> | 7     |

#### Total Offenses - 5 year trend

|                           | Arrests |          |  |
|---------------------------|---------|----------|--|
| Group "B" Arrests         | Adult   | Juvenile |  |
| Bad Checks                | 6       | 0        |  |
| Curfew/Vagrancy           | 0       | 0        |  |
| Disorderly Conduct        | 1       | 0        |  |
| DUI                       | 18      | 0        |  |
| Drunkenness               | 1       | 0        |  |
| Family Offense-nonviolent | 0       | 0        |  |
| Liquor Law Violation      | 1       | 0        |  |
| Peeping Tom               | 0       | 0        |  |
| Runaways                  | 0       | 0        |  |
| Trespass                  | 0       | 0        |  |
| All Other Offenses        | 8       | 2        |  |
| Total Group "B"           | 35      | 2        |  |