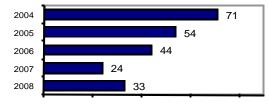

#### Total Offenses - 5 year trend

|                           | Arrests |          |  |
|---------------------------|---------|----------|--|
| Group "B" Arrests         | Adult   | Juvenile |  |
| Bad Checks                | 6       | 0        |  |
| Curfew/Vagrancy           | 0       | 0        |  |
| Disorderly Conduct        | 1       | 0        |  |
| DUI                       | 18      | 0        |  |
| Drunkenness               | 1       | 0        |  |
| Family Offense-nonviolent | 0       | 0        |  |
| Liquor Law Violation      | 1       | 0        |  |
| Peeping Tom               | 0       | 0        |  |
| Runaways                  | 0       | 0        |  |
| Trespass                  | 0       | 0        |  |
| All Other Offenses        | 8       | 2        |  |
| Total Group "B"           | 35      | 2        |  |