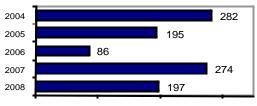

|
| Pornography             | 0          | 0         | 0     | 0        |
| Prostitution            | 0          | 0         | 0     | 0        |
| Forcible Sodomy         | 0          | 0         | 0     | 0        |
| Sexual Assault w/Object | 0          | 0         | 0     | 0        |
| Forcible Fondling       | 18         | 14        | 0     | 3        |
| Incest                  | 0          | 0         | 0     | 0        |
| Statutory Rape          | 0          | 0         | 0     | 0        |
| Stolen Property         | 0          | 0         | 0     | 0        |
| Weapon Law Violation    | 4          | 1         | 1     | 0        |
| Total Group "A"         | 354        | 98        | 52    | 5        |

## Total Offenses - 5 year trend



### Total Arrests - 5 year trend



|                           | Arrests |          |  |
|---------------------------|---------|----------|--|
| Group "B" Arrests         | Adult   | Juvenile |  |
| Bad Checks                | 0       | 0        |  |
| Curfew/Vagrancy           | 0       | 0        |  |
| Disorderly Conduct        | 0       | 0        |  |
| DUI                       | 34      | 1        |  |
| Drunkenness               | 0       | 0        |  |
| Family Offense-nonviolent | 0       | 0        |  |
| Liquor Law Violation      | 35      | 32       |  |
| Peeping Tom               | 0       | 0        |  |
| Runaways                  | 0       | 0        |  |
| Trespass                  | 1       | 0        |  |
| All Other Offenses        | 31      | 6        |  |
| Total Group "B"           | 101     | 39