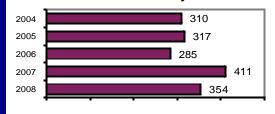

#### Offense Overview

Offense total
% change from 2007
# of cleared offenses
Percent cleared
27.7

■ Group "A" Crime Rate per 100,000 population 4620.2

 Summary based reporting crime rate per 100,000 population is calculated for other state crime comparisons only. 2075.2

## Total Offenses - 5 year trend