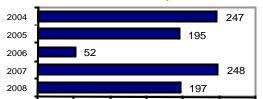

#### **Arrest Overview**

Arrest total
% change from 2007
Adult arrest total
Juvenile arrest total
44

Arrest Rate per 100,000 population 2743.0

|                         | Offenses   |           | Arrests |          |
|-------------------------|------------|-----------|---------|----------|
| Group "A" Offenses      | # Reported | # Cleared | Adult   | Juvenile |
| Murder                  | 0          | 0         | 0       | 0        |
| Negligent Manslaughter  | 0          | 0         | 0       | 0        |
| Forcible Rape           | 0          | 0         | 0       | 0        |
| Robbery                 | 0          | 0         | 0       | 0        |
| Aggravated Assault      | 11         | 10        | 8       | 0        |
| Burglary                | 52         | 1         | 1       | 0        |
| Larceny                 | 91         | 6         | 6       | 0        |
| Motor Vehicle Theft     | 4          | 0         | 0       | 0        |
| Arson                   | 1          | 0         | 0       | 0        |
| Simple Assault          | 58         | 19        | 11      | 0        |
| Intimidation            | 5          | 0         | 0       | 0        |
| Bribery                 | 0          | 0         | 0       | 0        |
| Counterfeiting/Forgery  | 0          | 0         | 0       | 0        |
| Vandalism               | 41         | 2         | 1       | 2        |
| Drug/Narcotics          | 26         | 22        | 14      | 0        |
| Drug Equipment          | 27         | 23        | 10      | 0        |
| Embezzlement            | 0          | 0         | 0       | 0        |
| Extortion/Blackmail     | 0          | 0         | 0       | 0        |
| Fraud                   | 16         | 0         | 0       | 0        |
| Gambling                | 0          | 0         | 0       | 0        |
| Kidnapping              | 0          | 0         | 0       | 0        |
| Pornography             | 0          | 0         | 0       | 0        |
| Prostitution            | 0          | 0         | 0       | 0        |
| Forcible Sodomy         | 0          | 0         | 0       | 0        |
| Sexual Assault w/Object | 0          | 0         | 0       | 0        |
| Forcible Fondling       | 18         | 14        | 0       | 3        |
| Incest                  | 0          | 0         | 0       | 0        |
| Statutory Rape          | 0          | 0         | 0       | 0        |
| Stolen Property         | 0          | 0         | 0       | 0        |
| Weapon Law Violation    | 4          | 1         | 1       | 0        |
| Total Group "A"         | 354        | 98        | 52      | 5        |

### Total Arrests - 5 year trend

|                           | Arrests |          |  |
|---------------------------|---------|----------|--|
| Group "B" Arrests         | Adult   | Juvenile |  |
| Bad Checks                | 0       | 0        |  |
| Curfew/Vagrancy           | 0       | 0        |  |
| Disorderly Conduct        | 0       | 0        |  |
| DUI                       | 34      | 1        |  |
| Drunkenness               | 0       | 0        |  |
| Family Offense-nonviolent | 0       | 0        |  |
| Liquor Law Violation      | 35      | 32       |  |
| Peeping Tom               | 0       | 0        |  |
| Runaways                  | 0       | 0        |  |
| Trespass                  | 1       | 0        |  |
| All Other Offenses        | 31      | 6        |  |
| Total Group "B"           | 101     | 39       |  |