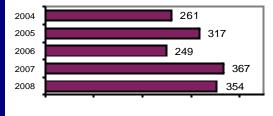

#### Offense Overview

Offense total 354
 ♦ % change from 2007 -3.5

## Total Offenses - 5 year trend