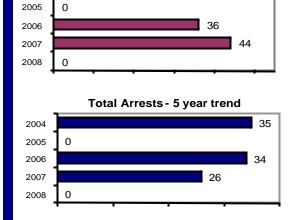

## Total Offenses - 5 year trend

|                           | Arrests |          |  |
|---------------------------|---------|----------|--|
| Group "B" Arrests         | Adult   | Juvenile |  |
| Bad Checks                | 0       | 0        |  |
| Curfew/Vagrancy           | 0       | 0        |  |
| Disorderly Conduct        | 0       | 0        |  |
| DUI                       | 0       | 0        |  |
| Drunkenness               | 0       | 0        |  |
| Family Offense-nonviolent | 0       | 0        |  |
| Liquor Law Violation      | 0       | 0        |  |
| Peeping Tom               | 0       | 0        |  |
| Runaways                  | 0       | 0        |  |
| Trespass                  | 0       | 0        |  |
| All Other Offenses        | 0       | 0        |  |
| Total Group "B"           | 0       | 0        |  |

#### Total Offenses - 5 year trend

### Total Arrests - 5 year trend

|                           | Arrests |          |  |
|---------------------------|---------|----------|--|
| Group "B" Arrests         | Adult   | Juvenile |  |
| Bad Checks                | 0       | 0        |  |
| Curfew/Vagrancy           | 0       | 0        |  |
| Disorderly Conduct        | 0       | 0        |  |
| DUI                       | 34      | 1        |  |
| Drunkenness               | 0       | 0        |  |
| Family Offense-nonviolent | 0       | 0        |  |
| Liquor Law Violation      | 35      | 32       |  |
| Peeping Tom               | 0       | 0        |  |
| Runaways                  | 0       | 0        |  |
| Trespass                  | 1       | 0        |  |
| All Other Offenses        | 31      | 6        |  |
| Total Group "B"           | 101     | 39       |  |