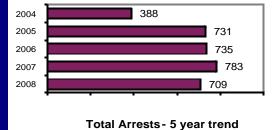

| 0         | 0     | 0        |
| Pornography             | 2          | 2         | 0     | 0        |
| Prostitution            | 0          | 0         | 0     | 0        |
| Forcible Sodomy         | 0          | 0         | 0     | 0        |
| Sexual Assault w/Object | 0          | 0         | 0     | 0        |
| Forcible Fondling       | 7          | 3         | 3     | 1        |
| Incest                  | 0          | 0         | 0     | 0        |
| Statutory Rape          | 1          | 1         | 0     | 0        |
| Stolen Property         | 1          | 1         | 0     | 0        |
| Weapon Law Violation    | 10         | 10        | 4     | 2        |
| Total Group "A"         | 709        | 378       | 210   | 96       |

#### Total Offenses - 5 year trend



# 387



|                           | Arrests |          |  |
|---------------------------|---------|----------|--|
| Group "B" Arrests         | Adult   | Juvenile |  |
| Bad Checks                | 0       | 0        |  |
| Curfew/Vagrancy           | 0       | 7        |  |
| Disorderly Conduct        | 5       | 3        |  |
| DUI                       | 135     | 5        |  |
| Drunkenness               | 8       | 0        |  |
| Family Offense-nonviolent | 5       | 0        |  |
| Liquor Law Violation      | 85      | 37       |  |
| Peeping Tom               | 0       | 0        |  |
| Runaways                  | 0       | 0        |  |
| Trespass                  | 0       | 0        |  |
| All Other Offenses        | 258     | 70       |  |
| Total Group "B"           | 496