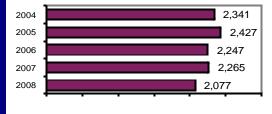

#### Arrest Overview

Arrest total
% change from 2007
Adult arrest total
Juvenile arrest total
429

Arrest Rate per 100,000 population 5879.7

|                         | Offenses   |           | Arrests |          |
|-------------------------|------------|-----------|---------|----------|
| Group "A" Offenses      | # Reported | # Cleared | Adult   | Juvenile |
| Murder                  | 1          | 1         | 1       | 0        |
| Negligent Manslaughter  | 0          | 0         | 0       | 0        |
| Forcible Rape           | 5          | 4         | 7       | 1        |
| Robbery                 | 2          | 2         | 1       | 0        |
| Aggravated Assault      | 48         | 45        | 25      | 3        |
| Burglary                | 144        | 22        | 8       | 11       |
| Larceny                 | 550        | 112       | 77      | 63       |
| Motor Vehicle Theft     | 51         | 6         | 0       | 0        |
| Arson                   | 4          | 2         | 0       | 1        |
| Simple Assault          | 329        | 216       | 108     | 24       |
| Intimidation            | 73         | 14        | 4       | 0        |
| Bribery                 | 0          | 0         | 0       | 0        |
| Counterfeiting/Forgery  | 15         | 4         | 2       | 0        |
| Vandalism               | 342        | 54        | 23      | 26       |
| Drug/Narcotics          | 207        | 200       | 186     | 43       |
| Drug Equipment          | 158        | 151       | 66      | 18       |
| Embezzlement            | 4          | 0         | 0       | 0        |
| Extortion/Blackmail     | 0          | 0         | 0       | 0        |
| Fraud                   | 66         | 4         | 1       | 0        |
| Gambling                | 0          | 0         | 0       | 0        |
| Kidnapping              | 1          | 1         | 0       | 0        |
| Pornography             | 3          | 2         | 0       | 0        |
| Prostitution            | 0          | 0         | 0       | 0        |
| Forcible Sodomy         | 0          | 0         | 0       | 0        |
| Sexual Assault w/Object | 0          | 0         | 0       | 0        |
| Forcible Fondling       | 42         | 13        | 7       | 2        |
| Incest                  | 0          | 0         | 0       | 0        |
| Statutory Rape          | 3          | 3         | 0       | 0        |
| Stolen Property         | 3          | 2         | 0       | 0        |
| Weapon Law Violation    | 26         | 21        | 11      | 4        |
| Total Group "A"         | 2,077      | 879       | 527     | 196      |