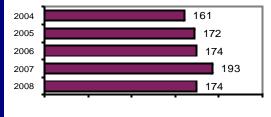

| 0         | 0     | 0        |
| Pornography             | 0          | 0         | 0     | 0        |
| Prostitution            | 0          | 0         | 0     | 0        |
| Forcible Sodomy         | 0          | 0         | 0     | 0        |
| Sexual Assault w/Object | 0          | 0         | 0     | 0        |
| Forcible Fondling       | 2          | 2         | 0     | 0        |
| Incest                  | 0          | 0         | 0     | 0        |
| Statutory Rape          | 0          | 0         | 0     | 0        |
| Stolen Property         | 0          | 0         | 0     | 0        |
| Weapon Law Violation    | 0          | 0         | 0     | 0        |
| Total Group "A"         | 174        | 79        | 56    | 20       |

#### Total Offenses - 5 year trend



#### Total Arrests - 5 year trend



|                           | Arrests |          |  |
|---------------------------|---------|----------|--|
| Group "B" Arrests         | Adult   | Juvenile |  |
| Bad Checks                | 3       | 0        |  |
| Curfew/Vagrancy           | 0       | 0        |  |
| Disorderly Conduct        | 6       | 1        |  |
| DUI                       | 24      | 1        |  |
| Drunkenness               | 1       | 0        |  |
| Family Offense-nonviolent | 2       | 0        |  |
| Liquor Law Violation      | 10      | 3        |  |
| Peeping Tom               | 0       | 0        |  |
| Runaways                  | 0       | 0        |  |
| Trespass                  | 0       | 0        |  |
| All Other Offenses        | 38      | 1        |  |
| Tot