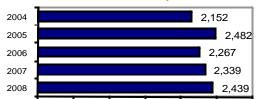

| 3          | 2         | 0       | 0        |
| Prostitution            | 0          | 0         | 0       | 0        |
| Forcible Sodomy         | 0          | 0         | 0       | 0        |
| Sexual Assault w/Object | 0          | 0         | 0       | 0        |
| Forcible Fondling       | 42         | 13        | 7       | 2        |
| Incest                  | 0          | 0         | 0       | 0        |
| Statutory Rape          | 3          | 3         | 0       | 0        |
| Stolen Property         | 3          | 2         | 0       | 0        |
| Weapon Law Violation    | 26         | 21        | 11      | 4        |
| Total Group "A"         | 2,077      | 879       | 527     | 196      |

#### Total Offenses - 5 year trend



#### Total Arrests - 5 year trend



|                           | Arrests |          |  |
|---------------------------|---------|----------|--|
| Group "B" Arrests         | Adult   | Juvenile |  |
| Bad Checks                | 4       | 0        |  |
| Curfew/Vagrancy           | 0       | 7        |  |
| Disorderly Conduct        | 25      | 7        |  |
| DUI                       | 332     | 9        |  |
| Drunkenness               | 18      | 0        |  |
| Family Offense-nonviolent | 16      | 0        |  |
| Liquor Law Violation      | 147     | 73       |  |
| Peeping Tom               | 0       | 0        |  |
| Runaways                  | 0       | 0        |  |
| Trespass                  | 0       | 0        |  |
| All Other Offenses        | 941     | 137      |  |
| Total Group "B"           | 1,483   | 23