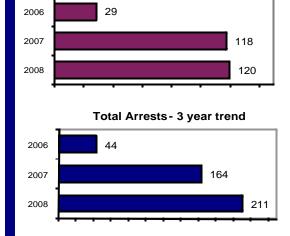

#### Total Offenses - 3 year trend

|                           | Arrests |          |  |
|---------------------------|---------|----------|--|
| Group "B" Arrests         | Adult   | Juvenile |  |
| Bad Checks                | 0       | 0        |  |
| Curfew/Vagrancy           | 0       | 0        |  |
| Disorderly Conduct        | 2       | 3        |  |
| DUI                       | 23      | 0        |  |
| Drunkenness               | 1       | 0        |  |
| Family Offense-nonviolent | 1       | 0        |  |
| Liquor Law Violation      | 15      | 4        |  |
| Peeping Tom               | 0       | 0        |  |
| Runaways                  | 0       | 0        |  |
| Trespass                  | 0       | 0        |  |
| All Other Offenses        | 56      | 27       |  |
| Total Group "B"           | 98      | 34       |  |