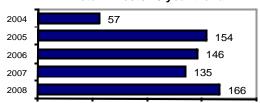

#### Total Arrests - 5 year trend

|                           | Arrests |          |  |
|---------------------------|---------|----------|--|
| Group "B" Arrests         | Adult   | Juvenile |  |
| Bad Checks                | 3       | 0        |  |
| Curfew/Vagrancy           | 0       | 0        |  |
| Disorderly Conduct        | 6       | 1        |  |
| DUI                       | 24      | 1        |  |
| Drunkenness               | 1       | 0        |  |
| Family Offense-nonviolent | 2       | 0        |  |
| Liquor Law Violation      | 10      | 3        |  |
| Peeping Tom               | 0       | 0        |  |
| Runaways                  | 0       | 0        |  |
| Trespass                  | 0       | 0        |  |
| All Other Offenses        | 38      | 1        |  |
| Total Group "B"           | 84      | 6        |  |

#### Total Arrests - 5 year trend

|                           | Arrests |          |  |
|---------------------------|---------|----------|--|
| Group "B" Arrests         | Adult   | Juvenile |  |
| Bad Checks                | 1       | 0        |  |
| Curfew/Vagrancy           | 0       | 0        |  |
| Disorderly Conduct        | 12      | 0        |  |
| DUI                       | 150     | 3        |  |
| Drunkenness               | 8       | 0        |  |
| Family Offense-nonviolent | 8       | 0        |  |
| Liquor Law Violation      | 37      | 29       |  |
| Peeping Tom               | 0       | 0        |  |
| Runaways                  | 0       | 0        |  |
| Trespass                  | 0       | 0        |  |
| All Other Offenses        | 589     | 39       |  |
| Total Group "B"           | 805     | 71       |  |