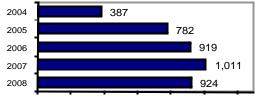

#### Total Offenses - 5 year trend

# 387

|                           | Arrests |          |  |
|---------------------------|---------|----------|--|
| Group "B" Arrests         | Adult   | Juvenile |  |
| Bad Checks                | 0       | 0        |  |
| Curfew/Vagrancy           | 0       | 7        |  |
| Disorderly Conduct        | 5       | 3        |  |
| DUI                       | 135     | 5        |  |
| Drunkenness               | 8       | 0        |  |
| Family Offense-nonviolent | 5       | 0        |  |
| Liquor Law Violation      | 85      | 37       |  |
| Peeping Tom               | 0       | 0        |  |
| Runaways                  | 0       | 0        |  |
| Trespass                  | 0       | 0        |  |
| All Other Offenses        | 258     | 70       |  |
| Total Group "B"           | 496     | 122      |  |