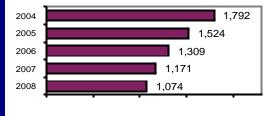

#### Offense Overview

| Olicilae Ovelview               |       |
|---------------------------------|-------|
| <ul><li>Offense total</li></ul> | 1,074 |
| % change from 2007              | -8.3  |
| # of cleared offenses           | 357   |
| Percent cleared                 | 33.2  |
|                                 |       |