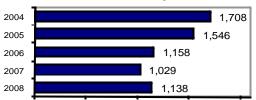

#### **Arrest Overview**

| Arrest total                              | 1,138 |
|-------------------------------------------|-------|
| % change from 2007                        | 10.6  |
| <ul> <li>Adult arrest total</li> </ul>    | 1,012 |
| <ul> <li>Juvenile arrest total</li> </ul> | 126   |