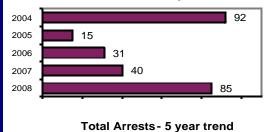

| 0       | 0        |
| Pornography             | 1          | 1         | 0       | 1        |
| Prostitution            | 0          | 0         | 0       | 0        |
| Forcible Sodomy         | 1          | 1         | 1       | 0        |
| Sexual Assault w/Object | 0          | 0         | 0       | 0        |
| Forcible Fondling       | 2          | 2         | 1       | 1        |
| Incest                  | 1          | 1         | 0       | 1        |
| Statutory Rape          | 2          | 2         | 2       | 0        |
| Stolen Property         | 1          | 1         | 1       | 0        |
| Weapon Law Violation    | 0          | 0         | 0       | 0        |
| Total Group "A"         | 85         | 74        | 49      | 18       |

#### Total Offenses - 5 year trend



## 2004 75 2005 23 2006 80 2007 60

|                           | Arrests |          |  |
|---------------------------|---------|----------|--|
| Group "B" Arrests         | Adult   | Juvenile |  |
| Bad Checks                | 0       | 0        |  |
| Curfew/Vagrancy           | 0       | 4        |  |
| Disorderly Conduct        | 4       | 1        |  |
| DUI                       | 12      | 0        |  |
| Drunkenness               | 0       | 0        |  |
| Family Offense-nonviolent | 0       | 0        |  |
| Liquor Law Violation      | 16      | 6        |  |
| Peeping Tom               | 0       | 0        |  |
| Runaways                  | 0       | 2        |  |
| Trespass                  | 0       | 0        |  |
| All Other Offenses        | 7       | 6        |  |
| Tota