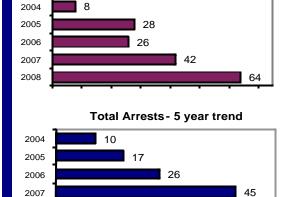

### Total Offenses - 5 year trend

|                           | Arrests |          |  |
|---------------------------|---------|----------|--|
| Group "B" Arrests         | Adult   | Juvenile |  |
| Bad Checks                | 0       | 0        |  |
| Curfew/Vagrancy           | 0       | 0        |  |
| Disorderly Conduct        | 1       | 0        |  |
| DUI                       | 4       | 0        |  |
| Drunkenness               | 0       | 0        |  |
| Family Offense-nonviolent | 0       | 0        |  |
| Liquor Law Violation      | 3       | 6        |  |
| Peeping Tom               | 0       | 0        |  |
| Runaways                  | 0       | 2        |  |
| Trespass                  | 1       | 0        |  |
| All Other Offenses        | 3       | 0        |  |
| Total Group "B"           | 12      | 8        |  |