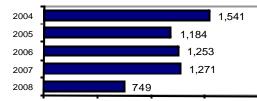

Agency 2008 Crime Report

Total Arrests - 5 year trend

Agency/County Information

|                           | Arrests |          |
|---------------------------|---------|----------|
| Group "B" Arrests         | Adult   | Juvenile |
| Bad Checks                | 16      | 0        |
| Curfew/Vagrancy           | 1       | 25       |
| Disorderly Conduct        | 9       | 11       |
| DUI                       | 34      | 0        |
| Drunkenness               | 1       | 0        |
| Family Offense-nonviolent | 5       | 1        |
| Liquor Law Violation      | 64      | 65       |
| Peeping Tom               | 0       | 0        |
| Runaways                  | 0       | 34       |
| Trespass                  | 2       | 12       |
| All Other Offenses        | 231     | 79       |
| Total Group "B"           | 363     | 227      |