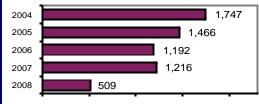

| Cassia Court                                       | L. Cha | eff Country T           | atal       |           | lation: | 20,854   |
|----------------------------------------------------|--------|-------------------------|------------|-----------|---------|----------|
| Cassia Coun                                        | ty sne | riff - County T         | otal       | Col       | unty:   | Cassia   |
| Incomplete Reporting                               |        |                         | Offenses   |           | Arrests |          |
|                                                    |        | Group "A" Offenses      | # Reported | # Cleared | Adult   | Juvenile |
|                                                    |        | Murder                  | 0          | 0         | 0       | C        |
| Offense Overview                                   |        | Negligent Manslaughter  | 0          | 0         | 0       | C        |
| <ul> <li>Offense total</li> </ul>                  | 509    | Forcible Rape           | 2          | 2         | 1       | C        |
| % change from 2007                                 | -58.1  | Robbery                 | 4          | 2         | 1       | 1        |
| # of cleared offenses                              | 221    | Aggravated Assault      | 13         | 12        | 6       | 5        |
| Percent cleared                                    | 43.4   | Burglary                | 40         | 9         | 6       | 6        |
|                                                    |        | Larceny                 | 154        | 43        | 13      | 26       |
| Group "A" Crime Rate                               |        | Motor Vehicle Theft     | 14         | 4         | 2       | 2        |
| per 100,000 population                             | 2440.8 | Arson                   | 3          | 1         | 0       | 3        |
|                                                    |        | Simple Assault          | 85         | 76        | 25      | 14       |
| Summary based reporting                            |        | Intimidation            | 6          | 5         | 1       | 5        |
| crime rate per 100,000<br>population is calculated |        | Bribery                 | 0          | 0         | 0       | 0        |
|                                                    |        | Counterfeiting/Forgery  | 5          | 1         | 0       | 0        |
| for other state crime                              |        | Vandalism               | 125        | 17        | 6       | 2        |
| comparisons only.                                  | 1102.9 | Drug/Narcotics          | 21         | 19        | 13      | 4        |
|                                                    |        | Drug Equipment          | 17         | 16        | 2       | 2        |
|                                                    |        | Embezzlement            | 1          | 1         | 1       | 0        |
|                                                    |        | Extortion/Blackmail     | 0          | 0         | 0       | 0        |
| Arrest Overview                                    |        | Fraud                   | 9          | 3         | 3       | 0        |
| Arrest total                                       | 749    | Gambling                | 0          | 0         | 0       | 0        |
| % change from 2007                                 | -41.1  | Kidnapping              | 1          | 1         | 0       | 0        |
| <ul> <li>Adult arrest total</li> </ul>             | 448    | Pornography             | 0          | 0         | 0       | 0        |
| <ul> <li>Juvenile arrest total</li> </ul>          | 301    | Prostitution            | 0          | 0         | 0       | 0        |
|                                                    |        | Forcible Sodomy         | 1          | 1         | 0       | 0        |
| <ul> <li>Arrest Rate per</li> </ul>                |        | Sexual Assault w/Object | 0          | 0         | 0       | 0        |
| 100,000 population                                 | 3591.6 | Forcible Fondling       | 1          | 1         | 1       | 2        |
| ,                                                  |        | Incest                  | 0          | 0         | 0       | 0        |
|                                                    |        | Statutory Rape          | 2          | 2         | 2       | C        |
|                                                    |        | Stolen Property         | 0          | 0         | 0       |          |
|                                                    |        | Weapon Law Violation    | 5          | 5         | 2       |          |
|                                                    |        | Total Group "A"         | 509        | 221       | 85      | 74       |