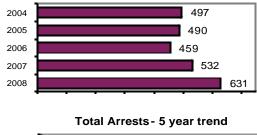

Total Arrests - 5 year trend

| Agency/ | County | Information |
|---------|--------|-------------|
|---------|--------|-------------|

|                           | Arrests       |    |  |
|---------------------------|---------------|----|--|
| Group "B" Arrests         | Adult Juvenil |    |  |
| Bad Checks                | 0             | 0  |  |
| Curfew/Vagrancy           | 0             | 1  |  |
| Disorderly Conduct        | 2             | 0  |  |
| DUI                       | 25            | 1  |  |
| Drunkenness               | 0             | 0  |  |
| Family Offense-nonviolent | 1             | 0  |  |
| Liquor Law Violation      | 36            | 14 |  |
| Peeping Tom               | 0             | 0  |  |
| Runaways                  | 0             | 13 |  |
| Trespass                  | 2             | 0  |  |
| All Other Offenses        | 47            | 12 |  |
| Total Group "B"           | 113           | 41 |  |

# **Clearwater County Total**

Population: 8,132 County: Clearwater

|                                           |        | 0                       | Offe       | enses     | Arr   | ests     |
|-------------------------------------------|--------|-------------------------|------------|-----------|-------|----------|
|                                           |        | Group "A" Offenses      | # Reported | # Cleared | Adult | Juvenile |
|                                           |        | Murder                  | 0          | 0         | 0     | 0        |
| Offense Overview                          |        | Negligent Manslaughter  | 0          | 0         | 0     | 0        |
| <ul> <li>Offense total</li> </ul>         | 631    | Forcible Rape           | 1          | 1         | 0     | 0        |
| % change from 2007                        | 18.6   | Robbery                 | 1          | 1         | 1     | 0        |
| # of cleared offenses                     | 197    | Aggravated Assault      | 31         | 19        | 13    | 1        |
| Percent cleared                           | 31.2   | Burglary                | 55         | 13        | 9     | 5        |
|                                           |        | Larceny                 | 157        | 19        | 10    | 5        |
| Group "A" Crime Rate                      |        | Motor Vehicle Theft     | 9          | 1         | 1     | 0        |
| per 100,000 population                    | 7759.5 | Arson                   | 4          | 1         | 0     | 1        |
|                                           |        | Simple Assault          | 70         | 39        | 27    | 3        |
| Summary based reporting                   | g      | Intimidation            | 54         | 11        | 5     | 0        |
| crime rate per 100,000                    |        | Bribery                 | 0          | 0         | 0     | 0        |
| population is calculated                  |        | Counterfeiting/Forgery  | 6          | 3         | 1     | 0        |
| for other state crime                     |        | Vandalism               | 101        | 5         | 5     | 0        |
| comparisons only.                         | 3172.7 | Drug/Narcotics          | 59         | 43        | 43    | 1        |
|                                           |        | Drug Equipment          | 36         | 26        | 7     | 0        |
|                                           |        | Embezzlement            | 0          | 0         | 0     | 0        |
|                                           |        | Extortion/Blackmail     | 7          | 2         | 2     | 0        |
| Arrest Overview                           |        | Fraud                   | 17         | 1         | 0     | 0        |
| <ul> <li>Arrest total</li> </ul>          | 511    | Gambling                | 0          | 0         | 0     | 0        |
| % change from 2007                        | 35.9   | Kidnapping              | 1          | 1         | 0     | 0        |
| <ul> <li>Adult arrest total</li> </ul>    | 413    | Pornography             | 0          | 0         | 0     | 0        |
| <ul> <li>Juvenile arrest total</li> </ul> | 98     | Prostitution            | 0          | 0         | 0     | 0        |
|                                           |        | Forcible Sodomy         | 0          | 0         | 0     | 0        |
| <ul> <li>Arrest Rate per</li> </ul>       |        | Sexual Assault w/Object |            | 0         | 0     | 0        |
| 100,000 population                        | 6283.8 | Forcible Fondling       | 14         | 4         | 1     | 0        |
|                                           |        | Incest                  | 0          | 0         | 0     | 0        |
|                                           |        | Statutory Rape          | 0          | 0         | 0     | 0        |
|                                           |        | Stolen Property         | 1          | 1         | 2     | 0        |
|                                           |        | Weapon Law Violation    | 7          | 6         | 3     | 0        |
|                                           |        | Total Group "A"         | 631        | 197       | 130   | 16       |