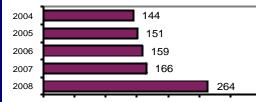

# **Orofino Police Department**

Population: 3,052 County: Clearwater

|                                           |        |                         | Offe       | enses     | Arre  | ests     |
|-------------------------------------------|--------|-------------------------|------------|-----------|-------|----------|
|                                           |        | Group "A" Offenses      | # Reported | # Cleared | Adult | Juvenile |
|                                           |        | Murder                  | 0          | 0         | 0     | 0        |
| Offense Overview                          |        | Negligent Manslaughter  | 0          | 0         | 0     | 0        |
| <ul> <li>Offense total</li> </ul>         | 264    | Forcible Rape           | 1          | 1         | 0     | 0        |
| % change from 2007                        | 59.0   | Robbery                 | 1          | 1         | 1     | 0        |
| # of cleared offenses                     | 81     | Aggravated Assault      | 18         | 10        | 8     | 1        |
| Percent cleared                           | 30.7   | Burglary                | 38         | 10        | 9     | 1        |
|                                           |        | Larceny                 | 59         | 8         | 3     | 2        |
| Group "A" Crime Rate                      |        | Motor Vehicle Theft     | 6          | 0         | 0     | 0        |
| per 100,000 population                    | 8650.1 | Arson                   | 4          | 1         | 0     | 1        |
|                                           |        | Simple Assault          | 11         | 8         | 6     | 0        |
| Summary based reportir                    | ng     | Intimidation            | 13         | 5         | 3     | 0        |
| crime rate per 100,000                    |        | Bribery                 | 0          | 0         | 0     | 0        |
| population is calculated                  |        | Counterfeiting/Forgery  | 2          | 2         | 0     | 0        |
| for other state crime                     |        | Vandalism               | 54         | 3         | 5     | 0        |
| comparisons only.                         | 4161.2 | Drug/Narcotics          | 24         | 17        | 17    | 0        |
|                                           |        | Drug Equipment          | 12         | 8         | 4     | 0        |
|                                           |        | Embezzlement            | 0          | 0         | 0     | 0        |
|                                           |        | Extortion/Blackmail     | 7          | 2         | 2     | 0        |
| Arrest Overview                           |        | Fraud                   | 8          | 1         | 0     | 0        |
| Arrest total                              | 222    | Gambling                | 0          | 0         | 0     | 0        |
| % change from 2007                        | 55.2   | Kidnapping              | 1          | 1         | 0     | 0        |
| <ul> <li>Adult arrest total</li> </ul>    | 176    | Pornography             | 0          | 0         | 0     | 0        |
| <ul> <li>Juvenile arrest total</li> </ul> | 46     | Prostitution            | 0          | 0         | 0     | 0        |
|                                           |        | Forcible Sodomy         | 0          | 0         | 0     | 0        |
| <ul> <li>Arrest Rate per</li> </ul>       |        | Sexual Assault w/Object | 0          | 0         | 0     | 0        |
| 100,000 population                        | 7273.9 | Forcible Fondling       | 1          | 0         | 1     | 0        |
|                                           |        | Incest                  | 0          | 0         | 0     | 0        |
|                                           |        | Statutory Rape          | 0          | 0         | 0     | 0        |
|                                           |        | Stolen Property         | 1          | 1         | 2     | 0        |
|                                           |        | Weapon Law Violation    | 3          | 2         | 2     | 0        |
|                                           |        | Total Group "A"         | 264        | 81        | 63    | 5        |

Total Arrests - 5 year trend

| Agency/ | County | Information |
|---------|--------|-------------|
|---------|--------|-------------|

|                           | Arrests       |    |  |
|---------------------------|---------------|----|--|
| Group "B" Arrests         | Adult Juvenil |    |  |
| Bad Checks                | 0             | 0  |  |
| Curfew/Vagrancy           | 0             | 1  |  |
| Disorderly Conduct        | 2             | 0  |  |
| DUI                       | 25            | 1  |  |
| Drunkenness               | 0             | 0  |  |
| Family Offense-nonviolent | 1             | 0  |  |
| Liquor Law Violation      | 36            | 14 |  |
| Peeping Tom               | 0             | 0  |  |
| Runaways                  | 0             | 13 |  |
| Trespass                  | 2             | 0  |  |
| All Other Offenses        | 47            | 12 |  |
| Total Group "B"           | 113           | 41 |  |