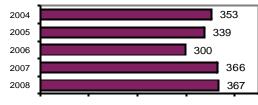

# **Clearwater County Sheriff**

Population: 5,080 County: Clearwater

|                                           |        |                         | -          | enses     | Arre  | ests     |
|-------------------------------------------|--------|-------------------------|------------|-----------|-------|----------|
|                                           |        | Group "A" Offenses      | # Reported | # Cleared | Adult | Juvenile |
|                                           |        | Murder                  | 0          | 0         | 0     | 0        |
| Offense Overview                          |        | Negligent Manslaughter  | 0          | 0         | 0     | 0        |
| <ul> <li>Offense total</li> </ul>         | 367    | Forcible Rape           | 0          | 0         | 0     | 0        |
| % change from 2007                        | 0.3    | Robbery                 | 0          | 0         | 0     | 0        |
| # of cleared offenses                     | 116    | Aggravated Assault      | 13         | 9         | 5     | 0        |
| Percent cleared                           | 31.6   | Burglary                | 17         | 3         | 0     | 4        |
|                                           |        | Larceny                 | 98         | 11        | 7     | 3        |
| Group "A" Crime Rate                      |        | Motor Vehicle Theft     | 3          | 1         | 1     | 0        |
| per 100,000 population                    | 7224.4 | Arson                   | 0          | 0         | 0     | 0        |
|                                           |        | Simple Assault          | 59         | 31        | 21    | 3        |
| Summary based reporting                   | ng     | Intimidation            | 41         | 6         | 2     | 0        |
| crime rate per 100,000                    |        | Bribery                 | 0          | 0         | 0     | 0        |
| population is calculated                  |        | Counterfeiting/Forgery  | 4          | 1         | 1     | 0        |
| for other state crime                     |        | Vandalism               | 47         | 2         | 0     | 0        |
| comparisons only.                         | 2578.7 | Drug/Narcotics          | 35         | 26        | 26    | 1        |
|                                           |        | Drug Equipment          | 24         | 18        | 3     | 0        |
|                                           |        | Embezzlement            | 0          | 0         | 0     | 0        |
|                                           |        | Extortion/Blackmail     | 0          | 0         | 0     | 0        |
| Arrest Overview                           |        | Fraud                   | 9          | 0         | 0     | 0        |
| Arrest total                              | 289    | Gambling                | 0          | 0         | 0     | 0        |
| % change from 2007                        | 24.0   | Kidnapping              | 0          | 0         | 0     | 0        |
| <ul> <li>Adult arrest total</li> </ul>    | 237    | Pornography             | 0          | 0         | 0     | 0        |
| <ul> <li>Juvenile arrest total</li> </ul> | 52     | Prostitution            | 0          | 0         | 0     | 0        |
|                                           |        | Forcible Sodomy         | 0          | 0         | 0     | 0        |
| <ul> <li>Arrest Rate per</li> </ul>       |        | Sexual Assault w/Object | 0          | 0         | 0     | 0        |
| 100,000 population                        | 5689.0 | Forcible Fondling       | 13         | 4         | 0     | 0        |
|                                           |        | Incest                  | 0          | 0         | 0     | 0        |
|                                           |        | Statutory Rape          | 0          | 0         | 0     | 0        |
|                                           |        | Stolen Property         | 0          | 0         | 0     | 0        |
|                                           |        | Weapon Law Violation    | 4          | 4         | 1     | 0        |
|                                           |        | Total Group "A"         | 367        | 116       | 67    | 11       |

Agency/County Information

|                           | Arrests |          |  |
|---------------------------|---------|----------|--|
| Group "B" Arrests         | Adult   | Juvenile |  |
| Bad Checks                | 0       | 0        |  |
| Curfew/Vagrancy           | 0       | 0        |  |
| Disorderly Conduct        | 2       | 0        |  |
| DUI                       | 58      | 4        |  |
| Drunkenness               | 0       | 1        |  |
| Family Offense-nonviolent | 2       | 0        |  |
| Liquor Law Violation      | 44      | 18       |  |
| Peeping Tom               | 0       | 0        |  |
| Runaways                  | 0       | 6        |  |
| Trespass                  | 4       | 1        |  |
| All Other Offenses        | 60      | 11       |  |
| Total Group "B"           | 170     | 41       |  |