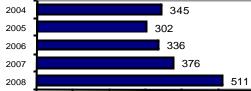

Agency/County Information

|                           | Arrests |          |  |
|---------------------------|---------|----------|--|
| Group "B" Arrests         | Adult   | Juvenile |  |
| Bad Checks                | 0       | 0        |  |
| Curfew/Vagrancy           | 0       | 0        |  |
| Disorderly Conduct        | 2       | 0        |  |
| DUI                       | 58      | 4        |  |
| Drunkenness               | 0       | 1        |  |
| Family Offense-nonviolent | 2       | 0        |  |
| Liquor Law Violation      | 44      | 18       |  |
| Peeping Tom               | 0       | 0        |  |
| Runaways                  | 0       | 6        |  |
| Trespass                  | 4       | 1        |  |
| All Other Offenses        | 60      | 11       |  |
| Total Group "B"           | 170     | 41       |  |

# **Clearwater County Sheriff**

Population: 5,080 County: Clearwater

|                                           |        |                         | -          | enses     | Arre  | ests     |
|-------------------------------------------|--------|-------------------------|------------|-----------|-------|----------|
|                                           |        | Group "A" Offenses      | # Reported | # Cleared | Adult | Juvenile |
|                                           |        | Murder                  | 0          | 0         | 0     | 0        |
| Offense Overview                          |        | Negligent Manslaughter  | 0          | 0         | 0     | 0        |
| <ul> <li>Offense total</li> </ul>         | 367    | Forcible Rape           | 0          | 0         | 0     | 0        |
| % change from 2007                        | 0.3    | Robbery                 | 0          | 0         | 0     | 0        |
| # of cleared offenses                     | 116    | Aggravated Assault      | 13         | 9         | 5     | 0        |
| Percent cleared                           | 31.6   | Burglary                | 17         | 3         | 0     | 4        |
|                                           |        | Larceny                 | 98         | 11        | 7     | 3        |
| Group "A" Crime Rate                      |        | Motor Vehicle Theft     | 3          | 1         | 1     | 0        |
| per 100,000 population                    | 7224.4 | Arson                   | 0          | 0         | 0     | 0        |
|                                           |        | Simple Assault          | 59         | 31        | 21    | 3        |
| Summary based reporting                   | ng     | Intimidation            | 41         | 6         | 2     | 0        |
| crime rate per 100,000                    |        | Bribery                 | 0          | 0         | 0     | 0        |
| population is calculated                  |        | Counterfeiting/Forgery  | 4          | 1         | 1     | 0        |
| for other state crime                     |        | Vandalism               | 47         | 2         | 0     | 0        |
| comparisons only.                         | 2578.7 | Drug/Narcotics          | 35         | 26        | 26    | 1        |
|                                           |        | Drug Equipment          | 24         | 18        | 3     | 0        |
|                                           |        | Embezzlement            | 0          | 0         | 0     | 0        |
|                                           |        | Extortion/Blackmail     | 0          | 0         | 0     | 0        |
| Arrest Overview                           |        | Fraud                   | 9          | 0         | 0     | 0        |
| Arrest total                              | 289    | Gambling                | 0          | 0         | 0     | 0        |
| % change from 2007                        | 24.0   | Kidnapping              | 0          | 0         | 0     | 0        |
| <ul> <li>Adult arrest total</li> </ul>    | 237    | Pornography             | 0          | 0         | 0     | 0        |
| <ul> <li>Juvenile arrest total</li> </ul> | 52     | Prostitution            | 0          | 0         | 0     | 0        |
|                                           |        | Forcible Sodomy         | 0          | 0         | 0     | 0        |
| <ul> <li>Arrest Rate per</li> </ul>       |        | Sexual Assault w/Object | 0          | 0         | 0     | 0        |
| 100,000 population                        | 5689.0 | Forcible Fondling       | 13         | 4         | 0     | 0        |
|                                           |        | Incest                  | 0          | 0         | 0     | 0        |
|                                           |        | Statutory Rape          | 0          | 0         | 0     | 0        |
|                                           |        | Stolen Property         | 0          | 0         | 0     | 0        |
|                                           |        | Weapon Law Violation    | 4          | 4         | 1     | 0        |
|                                           |        | Total Group "A"         | 367        | 116       | 67    | 11       |