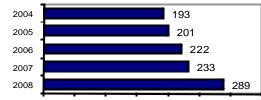

# **Clearwater County Sheriff**

Population: 5,080 County: Clearwater

|                                           |        |                         | -          | enses     | Arre  | ests     |
|-------------------------------------------|--------|-------------------------|------------|-----------|-------|----------|
|                                           |        | Group "A" Offenses      | # Reported | # Cleared | Adult | Juvenile |
|                                           |        | Murder                  | 0          | 0         | 0     | 0        |
| Offense Overview                          |        | Negligent Manslaughter  | 0          | 0         | 0     | 0        |
| <ul> <li>Offense total</li> </ul>         | 367    | Forcible Rape           | 0          | 0         | 0     | 0        |
| % change from 2007                        | 0.3    | Robbery                 | 0          | 0         | 0     | 0        |
| # of cleared offenses                     | 116    | Aggravated Assault      | 13         | 9         | 5     | 0        |
| Percent cleared                           | 31.6   | Burglary                | 17         | 3         | 0     | 4        |
|                                           |        | Larceny                 | 98         | 11        | 7     | 3        |
| Group "A" Crime Rate                      |        | Motor Vehicle Theft     | 3          | 1         | 1     | 0        |
| per 100,000 population                    | 7224.4 | Arson                   | 0          | 0         | 0     | 0        |
|                                           |        | Simple Assault          | 59         | 31        | 21    | 3        |
| Summary based reporting                   | ng     | Intimidation            | 41         | 6         | 2     | 0        |
| crime rate per 100,000                    |        | Bribery                 | 0          | 0         | 0     | 0        |
| population is calculated                  |        | Counterfeiting/Forgery  | 4          | 1         | 1     | 0        |
| for other state crime                     |        | Vandalism               | 47         | 2         | 0     | 0        |
| comparisons only.                         | 2578.7 | Drug/Narcotics          | 35         | 26        | 26    | 1        |
|                                           |        | Drug Equipment          | 24         | 18        | 3     | 0        |
|                                           |        | Embezzlement            | 0          | 0         | 0     | 0        |
|                                           |        | Extortion/Blackmail     | 0          | 0         | 0     | 0        |
| Arrest Overview                           |        | Fraud                   | 9          | 0         | 0     | 0        |
| Arrest total                              | 289    | Gambling                | 0          | 0         | 0     | 0        |
| % change from 2007                        | 24.0   | Kidnapping              | 0          | 0         | 0     | 0        |
| <ul> <li>Adult arrest total</li> </ul>    | 237    | Pornography             | 0          | 0         | 0     | 0        |
| <ul> <li>Juvenile arrest total</li> </ul> | 52     | Prostitution            | 0          | 0         | 0     | 0        |
|                                           |        | Forcible Sodomy         | 0          | 0         | 0     | 0        |
| <ul> <li>Arrest Rate per</li> </ul>       |        | Sexual Assault w/Object | 0          | 0         | 0     | 0        |
| 100,000 population                        | 5689.0 | Forcible Fondling       | 13         | 4         | 0     | 0        |
|                                           |        | Incest                  | 0          | 0         | 0     | 0        |
|                                           |        | Statutory Rape          | 0          | 0         | 0     | 0        |
|                                           |        | Stolen Property         | 0          | 0         | 0     | 0        |
|                                           |        | Weapon Law Violation    | 4          | 4         | 1     | 0        |
|                                           |        | Total Group "A"         | 367        | 116       | 67    | 11       |

Agency/County Information

|                           | Arrests |          |  |
|---------------------------|---------|----------|--|
| Group "B" Arrests         | Adult   | Juvenile |  |
| Bad Checks                | 0       | 0        |  |
| Curfew/Vagrancy           | 0       | 0        |  |
| Disorderly Conduct        | 2       | 0        |  |
| DUI                       | 58      | 4        |  |
| Drunkenness               | 0       | 1        |  |
| Family Offense-nonviolent | 2       | 0        |  |
| Liquor Law Violation      | 44      | 18       |  |
| Peeping Tom               | 0       | 0        |  |
| Runaways                  | 0       | 6        |  |
| Trespass                  | 4       | 1        |  |
| All Other Offenses        | 60      | 11       |  |
| Total Group "B"           | 170     | 41       |  |