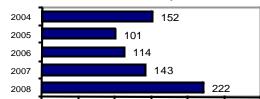

# **Orofino Police Department**

Population: 3,052 County: Clearwater

|                                           |        |                         | Offe       | enses     | Arre  | ests     |
|-------------------------------------------|--------|-------------------------|------------|-----------|-------|----------|
|                                           |        | Group "A" Offenses      | # Reported | # Cleared | Adult | Juvenile |
|                                           |        | Murder                  | 0          | 0         | 0     | 0        |
| Offense Overview                          |        | Negligent Manslaughter  | 0          | 0         | 0     | 0        |
| <ul> <li>Offense total</li> </ul>         | 264    | Forcible Rape           | 1          | 1         | 0     | 0        |
| % change from 2007                        | 59.0   | Robbery                 | 1          | 1         | 1     | 0        |
| # of cleared offenses                     | 81     | Aggravated Assault      | 18         | 10        | 8     | 1        |
| Percent cleared                           | 30.7   | Burglary                | 38         | 10        | 9     | 1        |
|                                           |        | Larceny                 | 59         | 8         | 3     | 2        |
| Group "A" Crime Rate                      |        | Motor Vehicle Theft     | 6          | 0         | 0     | 0        |
| per 100,000 population                    | 8650.1 | Arson                   | 4          | 1         | 0     | 1        |
|                                           |        | Simple Assault          | 11         | 8         | 6     | 0        |
| Summary based reportir                    | ng     | Intimidation            | 13         | 5         | 3     | 0        |
| crime rate per 100,000                    |        | Bribery                 | 0          | 0         | 0     | 0        |
| population is calculated                  |        | Counterfeiting/Forgery  | 2          | 2         | 0     | 0        |
| for other state crime                     |        | Vandalism               | 54         | 3         | 5     | 0        |
| comparisons only.                         | 4161.2 | Drug/Narcotics          | 24         | 17        | 17    | 0        |
|                                           |        | Drug Equipment          | 12         | 8         | 4     | 0        |
|                                           |        | Embezzlement            | 0          | 0         | 0     | 0        |
|                                           |        | Extortion/Blackmail     | 7          | 2         | 2     | 0        |
| Arrest Overview                           |        | Fraud                   | 8          | 1         | 0     | 0        |
| Arrest total                              | 222    | Gambling                | 0          | 0         | 0     | 0        |
| % change from 2007                        | 55.2   | Kidnapping              | 1          | 1         | 0     | 0        |
| <ul> <li>Adult arrest total</li> </ul>    | 176    | Pornography             | 0          | 0         | 0     | 0        |
| <ul> <li>Juvenile arrest total</li> </ul> | 46     | Prostitution            | 0          | 0         | 0     | 0        |
|                                           |        | Forcible Sodomy         | 0          | 0         | 0     | 0        |
| <ul> <li>Arrest Rate per</li> </ul>       |        | Sexual Assault w/Object | 0          | 0         | 0     | 0        |
| 100,000 population                        | 7273.9 | Forcible Fondling       | 1          | 0         | 1     | 0        |
|                                           |        | Incest                  | 0          | 0         | 0     | 0        |
|                                           |        | Statutory Rape          | 0          | 0         | 0     | 0        |
|                                           |        | Stolen Property         | 1          | 1         | 2     | 0        |
|                                           |        | Weapon Law Violation    | 3          | 2         | 2     | 0        |
|                                           |        | Total Group "A"         | 264        | 81        | 63    | 5        |

Total Arrests - 5 year trend

| Agency/ | County | Information |
|---------|--------|-------------|
|---------|--------|-------------|

|                           | Arrests       |    |  |
|---------------------------|---------------|----|--|
| Group "B" Arrests         | Adult Juvenil |    |  |
| Bad Checks                | 0             | 0  |  |
| Curfew/Vagrancy           | 0             | 1  |  |
| Disorderly Conduct        | 2             | 0  |  |
| DUI                       | 25            | 1  |  |
| Drunkenness               | 0             | 0  |  |
| Family Offense-nonviolent | 1             | 0  |  |
| Liquor Law Violation      | 36            | 14 |  |
| Peeping Tom               | 0             | 0  |  |
| Runaways                  | 0             | 13 |  |
| Trespass                  | 2             | 0  |  |
| All Other Offenses        | 47            | 12 |  |
| Total Group "B"           | 113           | 41 |  |