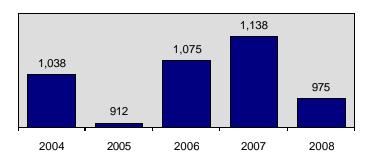

#### Forcible Fondling 5 Year Trend

\* Adjusted population base: 1,519,264.

Crimes Against Persons

page 30

#### Forcible Fondling

| Offenses Reported | 975    |
|-------------------|--------|
| Change from 2007  | -14.3% |
| Rate per 100,000* | 64.2   |
| Total Arrests     | 230    |
|                   |        |