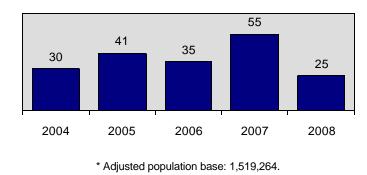

#### Total Forcible Sex Offenses 5 Year Trend

\* Adjusted population base: 1,519,264.

Crimes Against Persons

page 27