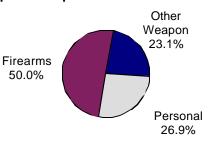

#### Murder 5 Year Trend

Crimes Against Persons

page 26

| Forc                                                                                                                                                                                             | ible Sex                       | <b>Offenses</b>                                                                                                      |                                                       |                                                       |                                                    |                                      |
|--------------------------------------------------------------------------------------------------------------------------------------------------------------------------------------------------|--------------------------------|----------------------------------------------------------------------------------------------------------------------|-------------------------------------------------------|-------------------------------------------------------|----------------------------------------------------|--------------------------------------|
| Any sexual act directed against an<br>not forcible or against the persc                                                                                                                          |                                | forcible and/or agains                                                                                               |                                                       |                                                       | r                                                  |                                      |
|                                                                                                                                                                                                  |                                | Forcib                                                                                                               | le Sex                                                | Offenses                                              | Catego                                             | ory                                  |
| Forcible Sex Offenses                                                                                                                                                                            |                                | Offenses                                                                                                             |                                                       |                                                       | Dis                                                | tribution                            |
| Offenses Reported 1,653                                                                                                                                                                          |                                | Forcible Ra                                                                                                          | pe                                                    |                                                       |                                                    | 33.4                                 |
| Change from 2007 -10.9%                                                                                                                                                                          |                                | Forcible So                                                                                                          | •                                                     |                                                       |                                                    | 4.6                                  |
| Rate per 100,000* 108.8                                                                                                                                                                          |                                | Sexual Ass                                                                                                           |                                                       | Dbject                                                |                                                    | 3.0                                  |
| Total Arrests 364                                                                                                                                                                                |                                | Forcible Fo                                                                                                          | ndling                                                |                                                       |                                                    | 59.0                                 |
| 29.2% of forcible sex offense arrestees were juveniles.                                                                                                                                          |                                | offe<br>you                                                                                                          | enses w<br>inger.                                     | victims of yere 10 ye                                 | ears of                                            |                                      |
|                                                                                                                                                                                                  |                                | offe<br>you                                                                                                          | restee                                                | rere 10 y                                             | ears of                                            | age or                               |
|                                                                                                                                                                                                  |                                | offe<br>you                                                                                                          | restee                                                | ere 10 y                                              | ears of                                            |                                      |
|                                                                                                                                                                                                  | s)                             | offe<br>you<br>Ar<br><u>Race</u>                                                                                     | restee A                                              | nformatic<br>dult<br>Female                           | ears of<br>on<br>Juv<br>Male                       | age or<br>venile<br>Female           |
| arrestees were juveniles.<br>Relationship of Victim to Offender(                                                                                                                                 | ,                              | offe<br>you<br>Ar<br><u>Race</u><br>White                                                                            | enses w<br>inger.<br>restee<br>A<br>Male<br>242       | ere 10 ye<br>Informatic<br>duit<br>Female<br>6        | ears of<br>on<br>Juv<br>Male<br>101                | age or<br>venile<br>Female<br>7      |
| arrestees were juveniles.<br>Relationship of Victim to Offender(<br>Family Relationship                                                                                                          | s)<br>25.1%                    | offe<br>you<br>Ar<br><u>Race</u><br>White<br>Black                                                                   | restee A<br>Male<br>242<br>3                          | ere 10 ye<br>Informatic<br>duit<br>Female<br>6<br>0   | ears of<br>on<br>Juv<br>Male<br>101<br>1           | age or<br>venile<br>Female<br>7<br>0 |
| arrestees were juveniles.<br>Relationship of Victim to Offender(                                                                                                                                 | 25.1%                          | offe<br>you<br>Ar<br><u>Race</u><br>White<br>Black<br>Indian                                                         | restee A<br>Male<br>242<br>3<br>2                     | Informatic<br>duit<br>Female<br>6<br>0<br>0           | ears of<br>on<br>Male<br>101<br>1<br>0             | venile<br>Female<br>7<br>0<br>0      |
| arrestees were juveniles.<br>Relationship of Victim to Offender(<br>Family Relationship<br>(excluding relationships identified in another category)                                              | 25.1%<br>33.6%                 | offe<br>you<br>Ar<br><u>Race</u><br>White<br>Black<br>Indian<br>Asian                                                | enses winger.<br>restee<br>Male<br>242<br>3<br>2<br>0 | Informatic<br>dult<br>Female<br>6<br>0<br>0           | ears of<br>on<br>Juv<br>Male<br>101<br>1<br>0<br>0 | renile<br>Female<br>7<br>0<br>0      |
| arrestees were juveniles.<br>Relationship of Victim to Offender(<br>Family Relationship<br>(excluding relationships identified in another category)<br>Acquaintance<br>Otherwise Known<br>Friend | 25.1%                          | offe<br>you<br>Ar<br><u>Race</u><br>White<br>Black<br>Indian                                                         | restee A<br>Male<br>242<br>3<br>2                     | Informatic<br>duit<br>Female<br>6<br>0<br>0           | ears of<br>on<br>Male<br>101<br>1<br>0             | renile<br>Female<br>7<br>0<br>0      |
| arrestees were juveniles.<br>Relationship of Victim to Offender(<br>Family Relationship<br>(excluding relationships identified in another category)<br>Acquaintance<br>Otherwise Known           | 25.1%<br>33.6%<br>6.4%         | offe<br>you<br>Ar<br><u>Race</u><br>White<br>Black<br>Indian<br>Asian<br>Unknown<br><u>Ethnicity</u>                 | enses winger.<br>restee<br>Male<br>242<br>3<br>2<br>0 | Informatic<br>dult<br>Female<br>6<br>0<br>0           | ears of<br>on<br>Juv<br>Male<br>101<br>1<br>0<br>0 | age or<br>venile<br>Female<br>7<br>0 |
| arrestees were juveniles.<br>Relationship of Victim to Offender(<br>Family Relationship<br>(excluding relationships identified in another category)<br>Acquaintance<br>Otherwise Known<br>Friend | 25.1%<br>33.6%<br>6.4%<br>9.1% | offe<br>you<br>Ar<br><u>Race</u><br>White<br>Black<br>Indian<br>Asian<br>Unknown<br><u>Ethnicity</u><br>Non Hispanic | enses winger.<br>restee<br>Male<br>242<br>3<br>2<br>0 | Informatic<br>dult<br>Female<br>6<br>0<br>0           | ears of<br>on<br>Juv<br>Male<br>101<br>1<br>0<br>0 | venile<br>Female<br>7<br>0<br>0      |
| arrestees were juveniles.<br>Relationship of Victim to Offender(<br>Family Relationship<br>(excluding relationships identified in another category)<br>Acquaintance<br>Otherwise Known<br>Friend | 25.1%<br>33.6%<br>6.4%<br>9.1% | offe<br>you<br>Ar<br><u>Race</u><br>White<br>Black<br>Indian<br>Asian<br>Unknown<br><u>Ethnicity</u>                 | Male<br>242<br>3<br>2<br>0<br>5                       | Informatic<br>dult<br>Female<br>6<br>0<br>0<br>0<br>0 | Male<br>101<br>1<br>0<br>3                         | venile<br>Female<br>7<br>0<br>0      |