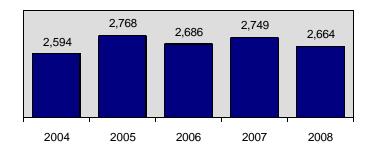

## **Aggravated Assault**

Definition

 An unlawful attack by one person upon another wherein the offender uses a weapon or displays it in a threatening manner, or the victim suffers obvious severe or aggravated bodily injury involving apparent broken bones, loss of teeth, possible internal injury, severe laceration, or loss of consciousness -

#### Aggravated Assault

| 2,664<br>-3.1% |
|----------------|
| 175.3<br>1,274 |
|                |

50.2% of aggravated assault incidents occurred at a residence.

# Aggravated Assault 5 Year Trend

\* Adjusted population base: 1,519,264. \*\*Other excludes personal (hand, fist, feet, etc.) weapon.

Crimes Against Persons

page 31

|                                                                                                                                                                                                                                        |                                        |                          |              | Intin                            | nidation                                                                                                                                    |  |  |
|----------------------------------------------------------------------------------------------------------------------------------------------------------------------------------------------------------------------------------------|----------------------------------------|--------------------------|--------------|----------------------------------|---------------------------------------------------------------------------------------------------------------------------------------------|--|--|
| Definition<br>- To unlawfully place another person in reasonable fear of bodily harm through the use of threatening words<br>and/or other conduct, but without displaying a weapon or subjecting the victim to actual physical attack- |                                        |                          |              |                                  |                                                                                                                                             |  |  |
| Intim<br>Offenses Repo<br>Change from 2<br>Rate per 100,0<br>Total Arrests<br>Intimidation ca<br>telephone, or i<br>and bomb thre<br>category.                                                                                         | 2007<br>000*<br>n be mad<br>n writing. | Stalking                 | incide       | nts                              | $\begin{array}{c} \text{Uctims of Intimidation} \\ \text{by Age in 2008} \\ \end{array}$                                                    |  |  |
| ŀ                                                                                                                                                                                                                                      | Arrestee I<br>A                        | nformatio<br>dult        |              | venile                           | Relationship of Victim to Offender(s)Acquaintance32.0%Otherwise Known11.6%                                                                  |  |  |
| <u>Race</u><br>White<br>Black<br>Indian<br>Asian<br>Unknown                                                                                                                                                                            | Male<br>196<br>5<br>4<br>4<br>5        | Female 27<br>0<br>1<br>0 |              | Female<br>14<br>1<br>0<br>0<br>1 | Intimate Partner12.2%Family Relationship6.3%(excluding relationships identified in another category)12.8%Stranger12.8%22.6% of intimidation |  |  |
| <u>Ethnicity</u><br>Non Hispanic<br>Hispanic<br>Unknown                                                                                                                                                                                | 180<br>19<br>15                        | 21<br>2<br>6             | 47<br>6<br>2 | 11<br>3<br>2                     |                                                                                                                                             |  |  |
| a residence.<br>5 Year Trend                                                                                                                                                                                                           |                                        |                          |              |                                  |                                                                                                                                             |  |  |
|                                                                                                                                                                                                                                        |                                        | 1,766                    |              | ,714                             | 1,667<br>1,525<br>2006 2007 2008                                                                                                            |  |  |
|                                                                                                                                                                                                                                        |                                        | 2004                     |              |                                  | 2006 2007 2008<br>lation base: 1,519,264.                                                                                                   |  |  |