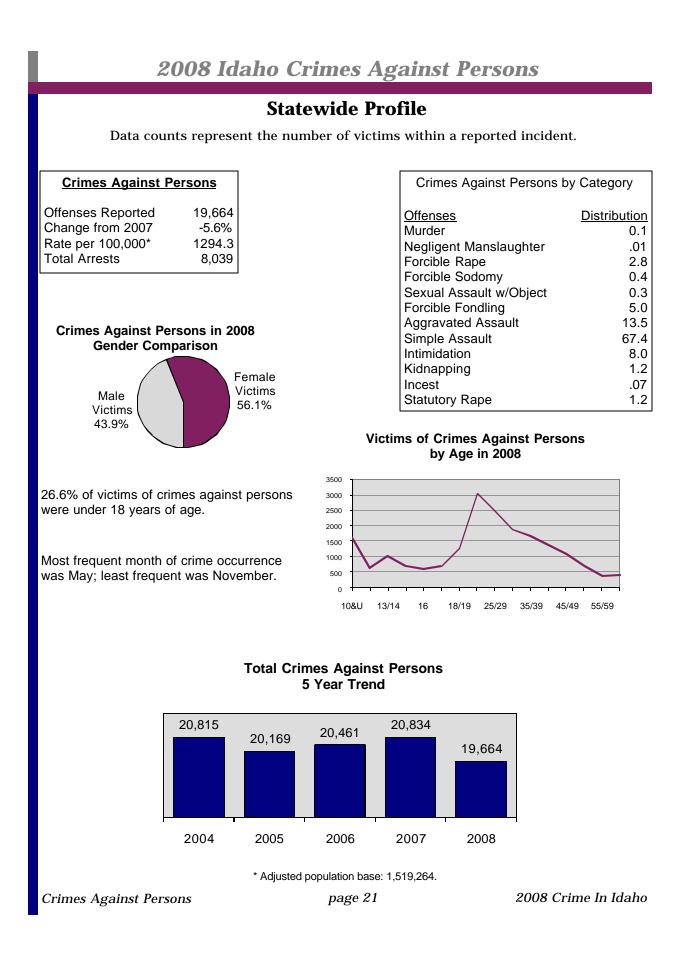

# Aggravated Assault Incidents by Type of Weapons Used in 2008 Firearms 262 Knife 402 Vehicle 150 Junt Object 314

It is not necessary that a victim sustain an injury from an aggravated assault when the weapon used has the potential to cause serious personal injury. Attempted murders are included in this category.