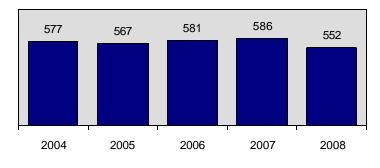

# Forcible Rape 5 Year Trend

\* Adjusted population base: 1,519,264.

Crimes Against Persons

```
page 28
```

#### Forcible Rape

| Offenses Reported | 552   |
|-------------------|-------|
| Change from 2007  | -5.8% |
| Rate per 100,000* | 36.3  |
| Total Arrests     | 106   |

Attempts to rape are included in this category. Statutory rape (without force) is not included, having a classification of its own.