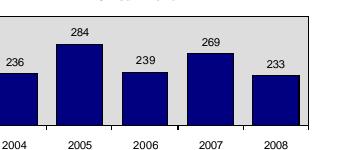

# **Kidnapping/Abduction**

Definition

- The unlawful seizure, transportation, and/or detention of a person against his/her will, or a minor without the consent of his/her custodial parent(s) or legal guardian -

#### Kidnapping/Abduction

| Reported Offenses                     | 233    |
|---------------------------------------|--------|
| Reported Offenses<br>Change from 2007 | -13.4% |
| Rate per 100,000*                     | 15.3   |
| Total Arrests                         | 50     |
|                                       |        |

41.6% of kidnapping/ abduction victims were under 18 years old.

| Arrestee Information                                    |              |              |             |             |  |  |
|---------------------------------------------------------|--------------|--------------|-------------|-------------|--|--|
|                                                         | A            | dult         | Juvenile    |             |  |  |
| <u>Race</u><br>White                                    | Male         | Female<br>11 |             | Female      |  |  |
| Black                                                   | 33<br>0      | 0            | 4<br>0      | 0           |  |  |
| Indian<br>Asian                                         | 1<br>0       | 0            | 1<br>0      | 0<br>0      |  |  |
| Unknown                                                 | 0            | 0            | 0           | 0           |  |  |
| <u>Ethnicity</u><br>Non Hispanic<br>Hispanic<br>Unknown | 25<br>8<br>1 | 9<br>2<br>0  | 5<br>0<br>0 | 0<br>0<br>0 |  |  |