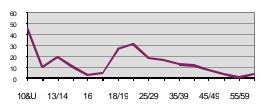

#### Victims of Forcible Rape by Age in 2008

44.2% of rape victims were under 18 years of age.

| Relationship of Victim to Offender(s)                    |       |
|----------------------------------------------------------|-------|
| Acquaintance                                             | 41.1% |
| Otherwise Known                                          | 4.9%  |
| Intimate Partner                                         | 17.9% |
| Friend                                                   | 9.6%  |
| Family Relationship                                      | 9.2%  |
| (excluding relationships identified in another category) |       |