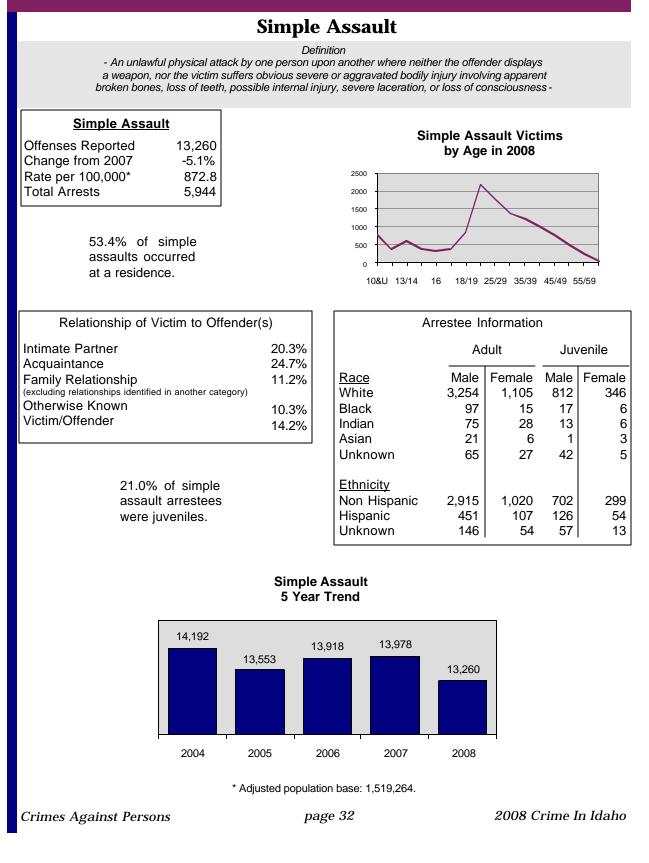

## **Aggravated Assault**

Definition

 An unlawful attack by one person upon another wherein the offender uses a weapon or displays it in a threatening manner, or the victim suffers obvious severe or aggravated bodily injury involving apparent broken bones, loss of teeth, possible internal injury, severe laceration, or loss of consciousness -

#### Aggravated Assault

| 2,664<br>-3.1% |
|----------------|
| 175.3<br>1,274 |
|                |

50.2% of aggravated assault incidents occurred at a residence.

# vated Blunt Object s occurred Other \*\*

| Arrestee Information |      |        |          |        |  |  |
|----------------------|------|--------|----------|--------|--|--|
|                      | A    | dult   | Juvenile |        |  |  |
| <u>Race</u>          | Male | Female |          | Female |  |  |
| White                | 847  | 131    | 157      | 32     |  |  |
| Black                | 28   | 4      | 1        | 1      |  |  |
| Indian               | 26   | 5      | 2        | 0      |  |  |
| Asian                | 5    | 1      | 0        | 0      |  |  |
| Unknown              | 23   | 2      | 9        | 0      |  |  |
| Ethnicity            |      |        |          |        |  |  |
| Non Hispanic         | 756  | 120    | 136      | 25     |  |  |
| Hispanic             | 140  | 18     | 21       | 6      |  |  |
| Unknown              | 33   | 5      | 12       | 2      |  |  |

# **Relationship of Victim to Offender (s) by Offense**

Count represents the victim's relationship to single or multiple offenders within each incident.

| Relationship                                       | Murder | Neg. Man-<br>Slaughter | Forc.<br>Rape | Forcible<br>Sodomy | Sex. Asslt.<br>w/Object | Forc.<br>Fondle | Kidnap | Agg.<br>Asslt. | Simple<br>Asslt. | Intimi-<br>dation | Incest | Stat.<br>Rape |
|----------------------------------------------------|--------|------------------------|---------------|--------------------|-------------------------|-----------------|--------|----------------|------------------|-------------------|--------|---------------|
| Spouse                                             | 6      | 0                      | 18            | 0                  | 0                       | 1               | 21     | 280            | 2,042            | 73                | 0      | 0             |
| Common-law Spouse                                  | 0      | 0                      | 5             | 0                  | 0                       | 1               | 5      | 51             | 378              | 7                 | 0      | 0             |
| Parent                                             | 1      | 0                      | 0             | 0                  | 0                       | 0               | 3      | 73             | 565              | 32                | 0      | 0             |
| Sibling                                            | 0      | 0                      | 5             | 3                  | 3                       | 78              | 3      | 78             | 434              | 18                | 6      | 0             |
| Child                                              | 3      | 4                      | 11            | 3                  | 3                       | 124             | 24     | 181            | 760              | 17                | 3      | 4             |
| Grandparent                                        | 0      | 0                      | 0             | 0                  | 0                       | 1               | 0      | 4              | 31               | 0                 | 0      | 0             |
| Grandchild                                         | 0      | 0                      | 5             | 0                  | 0                       | 34              | 1      | 13             | 36               | 1                 | 0      | 0             |
| In-Law                                             | 0      | 0                      | 2             | 0                  | 0                       | 2               | 0      | 13             | 99               | 23                | 0      | 0             |
| Stepparent                                         | 0      | 0                      | 1             | 0                  | 0                       | 0               | 0      | 15             | 106              | 6                 | 0      | 0             |
| Stepchild                                          | 0      | 0                      | 14            | 2                  | 1                       | 65              | 1      | 28             | 152              | 8                 | 0      | 0             |
| Stepsibling                                        | 0      | 0                      | 1             | 3                  | 0                       | 26              | 0      | 2              | 17               | 0                 | 0      | 0             |
| Other Family                                       | 1      | 1                      | 12            | 9                  | 11                      | 98              | 1      | 32             | 238              | 21                | 1      | 1             |
| Acquaintance                                       | 8      | 0                      | 227           | 29                 | 12                      | 237             | 76     | 739            | 3,274            | 505               | 0      | 0             |
| Friend                                             | 0      | 0                      | 53            | 8                  | 7                       | 87              | 14     | 137            | 535              | 50                | 0      | 0             |
| Neighbor                                           | 0      | 0                      | 2             | 1                  | 2                       | 28              | 1      | 51             | 288              | 60                | 0      | 0             |
| Babysittee                                         | 0      | 0                      | 0             | 0                  | 0                       | 8               | 0      | 6              | 35               | 1                 | 0      | 0             |
| Boy/Girlfriend                                     | 1      | 0                      | 70            | 2                  | 3                       | 45              | 34     | 362            | 2,073            | 193               | 3      | 0             |
| Child of Boy/Girlfriend                            | 0      | 0                      | 2             | 1                  | 1                       | 13              | 2      | 15             | 52               | 3                 | 0      | 0             |
| Homosexual Relation                                | 2      | 0                      | 0             | 2                  | 1                       | 5               | 0      | 10             | 39               | 3                 | 0      | 0             |
| Ex-Spouse                                          | 0      | 0                      | 6             | 0                  | 0                       | 0               | 14     | 40             | 237              | 110               | 0      | 0             |
| Employee                                           | 0      | 0                      | 5             | 0                  | 0                       | 2               | 1      | 4              | 33               | 3                 | 0      | 0             |
| Employer                                           | 0      | 0                      | 1             | 0                  | 0                       | 0               | 0      | 5              | 19               | 6                 | 0      | 0             |
| Otherwise Known                                    | 1      | 0                      | 27            | 6                  | 7                       | 99              | 15     | 318            | 1,371            | 183               | 0      | 0             |
| Unknown                                            | 20     | 0                      | 65            | 19                 | 2                       | 76              | 38     | 455            | 1,009            | 254               | 0      | 0             |
| Stranger                                           | 1      | 0                      | 47            | 5                  | 4                       | 29              | 75     | 619            | 1,625            | 202               | 0      | 0             |
| Victim is Offender                                 | 0      | 0                      | 6             | 2                  | 0                       | 15              | 0      |                | 1,888            |                   |        | -             |
| Crimes Against Persons page 24 2008 Crime In Idaho |        |                        |               |                    |                         |                 |        |                |                  |                   |        |               |

| Relationship of Victim to Offender(s)                    |       |  |  |  |  |  |
|----------------------------------------------------------|-------|--|--|--|--|--|
| Acquaintance                                             | 32.0% |  |  |  |  |  |
| Family Relationship                                      | 8.0%  |  |  |  |  |  |
| (excluding relationships identified in another category) |       |  |  |  |  |  |
| Intimate Partner                                         | 36.0% |  |  |  |  |  |
| Stranger                                                 | 4.0%  |  |  |  |  |  |