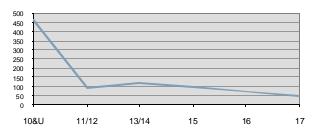

#### Juvenile Victims of Forcible Fondling by Age in 2008

| Arrestee Information                                        |                                 |                                 |                                |                                 |
|-------------------------------------------------------------|---------------------------------|---------------------------------|--------------------------------|---------------------------------|
|                                                             | А                               | dult                            | Ju                             | venile                          |
| <u>Race</u><br>White<br>Black<br>Indian<br>Asian<br>Unknown | Male<br>144<br>1<br>0<br>0<br>4 | Female<br>4<br>0<br>0<br>0<br>0 | Male<br>74<br>0<br>0<br>0<br>2 | Female<br>1<br>0<br>0<br>0<br>0 |
| <u>Ethnicity</u><br>Non Hispanic<br>Hispanic<br>Unknown     | 118<br>25<br>6                  | 3<br>1<br>0                     | 65<br>7<br>4                   | 1<br>0<br>0                     |

48.1% of forcible fondling victims were 10 years of age or younger.

33.5% of forcible fondling arrestees were juveniles.