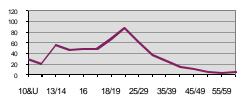

#### Victims of Forcible Rape by Age in 2008

44.2% of rape victims were under 18 years of age.

| Relationship of Victim to Offender(s)                    |       |
|----------------------------------------------------------|-------|
| Acquaintance                                             | 41.1% |
| Otherwise Known                                          | 4.9%  |
| Intimate Partner                                         | 17.9% |
| Friend                                                   | 9.6%  |
| Family Relationship                                      | 9.2%  |
| (excluding relationships identified in another category) |       |